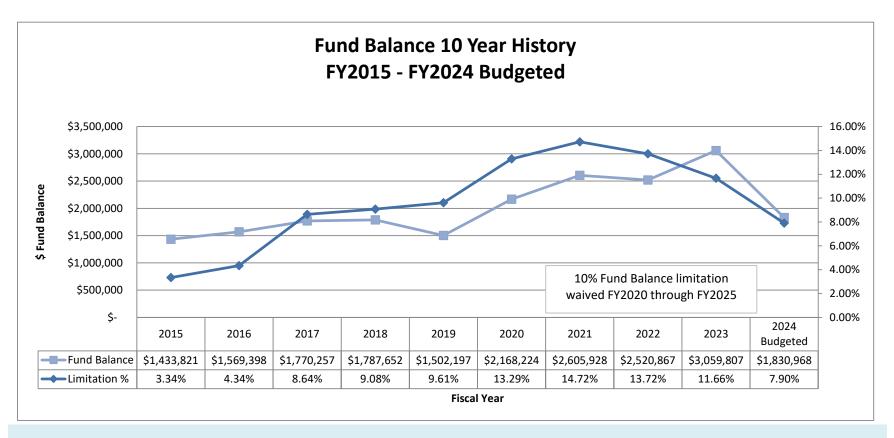

|                                                                             | neral Fund 100) at June 30, 2024: | \$ 1,830,968 |
|-----------------------------------------------------------------------------|-----------------------------------|--------------|
| Less Exemptions per 4 AAC 09.160(a)                                         |                                   |              |
| Inventory (Fuel)                                                            |                                   | \$ 50,000    |
| Prepaid Items (Liab Insurance, other)                                       |                                   | \$ 400,000   |
| Federal Impact Aid Received                                                 |                                   | \$ 110,633   |
| Fund Balance Subject to 10% Limitation                                      |                                   | \$ 1,270,335 |
| Fund Balance Subject to Limitation  Current Year Expenditures (Fxs 100-700) | \$ 1,270,335<br>\$ 16,075,710     | 7.90%        |
| current real Experiattures (173 100-700)                                    | J 10,073,710                      |              |