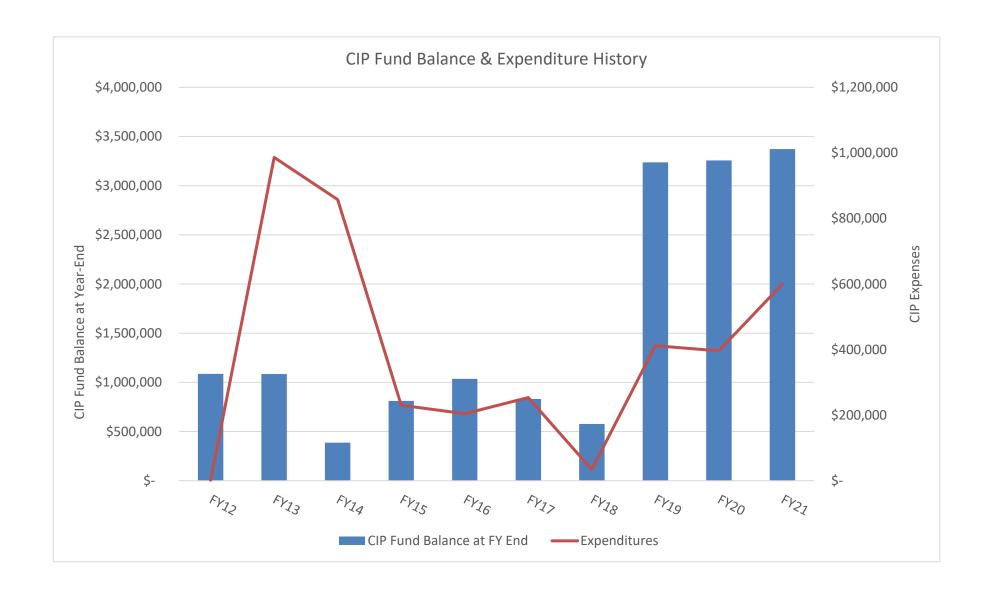

### Districtwide

- ❖ Increased Indirect Cost Recovery budget.
- ❖ Transfer to Food Service status quo at \$75,000.
- ❖ Transfer to Pupil Transportation status quo at \$40,000.
- \* Transfer to CIP reduced to \$200,000.