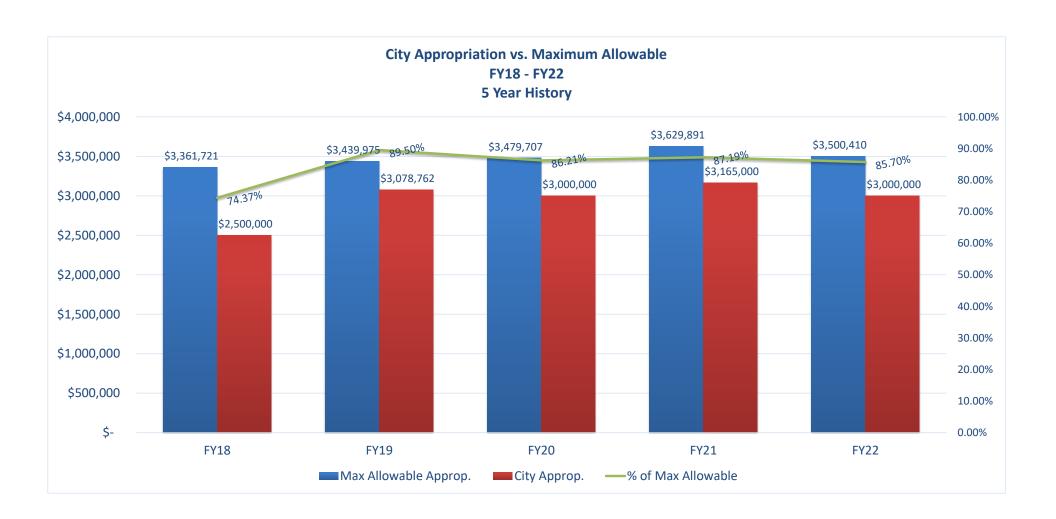

# Revenue Budget

We have developed this budget based on assumptions about legislative funding for FY2023. This budget assumes that we will be flat funded at \$5,930 per base student allocation (BSA)

with no cuts to Basic Need or any part of the foundation formula itself. We are budgeting for a \$3.15M City of Nome appropriation.

# **Revenue Budget**

|                                   | FY2021 Actual              | FY2022<br>Budget as of<br>'Dec 2021 | FY2023<br>Budget       |    | Change               |
|-----------------------------------|----------------------------|-------------------------------------|------------------------|----|----------------------|
| Enrollment Projection             | 624.4+15IN<br>62.7 corresp | 666+16IN<br>21.3 corresp            | 665+12IN<br>20 corresp | -1 | -1-4IN<br>.3 corresp |
| FUND 100: General Operating Fund  | ,                          | ·                                   | ·                      |    | ·                    |
| City Appropriation                | \$ 3,225,000               | \$ 3,000,000                        | \$ 3,150,000           | \$ | 150,000              |
| State of Alaska Foundation        | 9,049,448                  | 9,014,186                           | 8,519,566              |    | (494,620)            |
| Other State Revenue (TRS)         | 772,669                    | 865,362                             | 547,292                |    | (318,070)            |
| Other State Revenue (PERS)        | 127,671                    | 104,286                             | 35,501                 |    | (68,785)             |
| Impact Aid (Federal)              | 99,513                     | 35,200                              | 35,200                 |    | -                    |
| E-rate Revenue (Federal)          | 828,036                    | 725,822                             | 1,338,461              | 1  | 612,639              |
| Other Revenue (Fees/Gate/Rental)  | 447,884                    | 385,000                             | 385,000                |    | -                    |
| Use of (Addition to) Fund Balance | (437,704)                  | 806,164                             | 995,112                |    | 188,948              |
| FUND TOTAL                        | \$ 14,112,517              | \$ 14,936,020                       | \$ 15,006,132          | \$ | 70,112               |
| TOTAL GENERAL FUND REVENUE        | \$ 14,112,517              | \$ 14,936,020                       | \$ 15,006,132          | \$ | 70,112               |