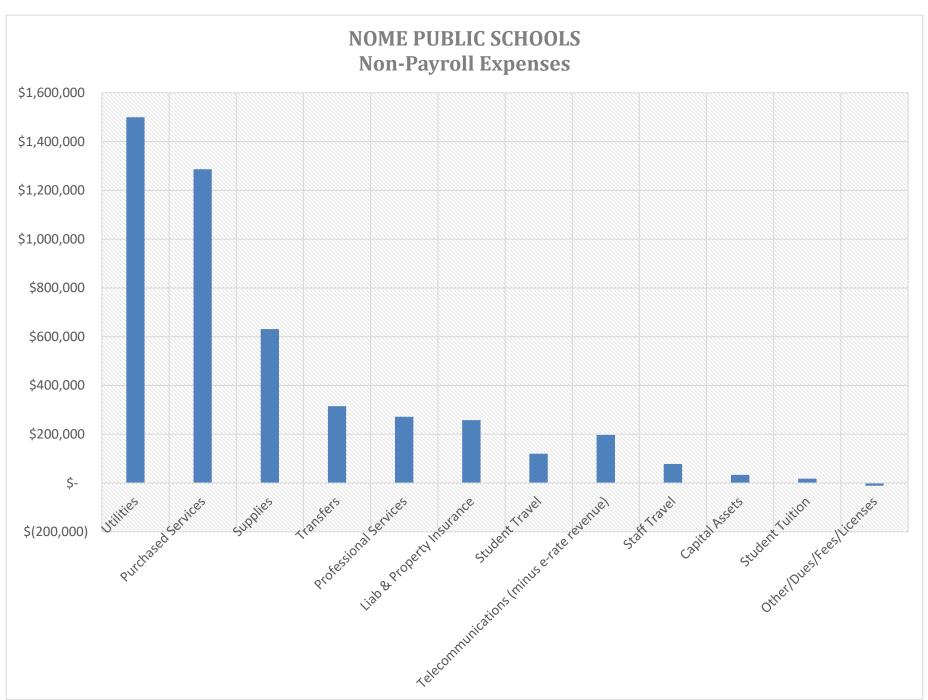

# Expenditure Budget

Below are the expenditure highlights and other considerations for FY2023. This budget includes:

- Annual step increases/salaries updated.
- ❖ A 5.58% increase to health insurance in anticipation of rising premiums.
- Other employer-paid benefits remain status quo -22% for PERS & 12.56% for TRS.
- Staffing based on a combination of needs-based and overall monetary availability per revenue and expenditure assumptions.
- ❖ A 3% increase to utility budgets, except heating fuel.
- ❖ A \$221k increase to heating fuel budgets due to increase in gas prices.