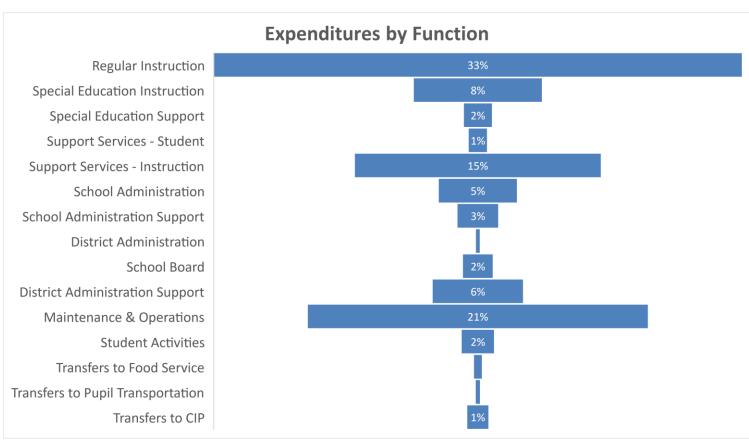

# **Expenditure Summary by Function**

# FY 2023 Budget

| Function   |                                                          | FY | 2021 Actual          | 022 Budget as<br>f 'Dec 2021 | FY | 2023 Budget          | ncrease<br>Decrease) | Percent<br>Increase | Percent<br>of FY 2023<br>Total |
|------------|----------------------------------------------------------|----|----------------------|------------------------------|----|----------------------|----------------------|---------------------|--------------------------------|
| 100        | Instruction                                              | \$ | 4,920,977            | \$<br>5,354,198              | \$ | 4,956,528            | \$<br>(397,670)      | -8.02%              | 33.03%                         |
| 200        | Special Education Instruction                            |    | 993,439              | 1,188,953                    |    | 1,204,575            | 15,622               | 1.30%               | 8.03%                          |
| 220        | Special Education Support                                |    | 190,858              | 249,254                      |    | 264,452              | 15,198               | 5.75%               | 1.76%                          |
| 300        | Support Services - Student                               |    | 366,973              | 310,522                      |    | 171,970              | (138,553)            | -80.57%             | 1.15%                          |
| 35X        | Support Services - Instruction                           |    | 1,794,025            | 1,715,468                    |    | 2,310,375            | 594,907              | 25.75%              | 15.40%                         |
| 400        | School Administration                                    |    | 638,278              | 797,472                      |    | 733,641              | (63,831)             | -8.70%              | 4.89%                          |
|            | Sub Total Instruction                                    | \$ | 8,904,549            | \$<br>9,615,868              | \$ | 9,641,541            | \$<br>25,674         | 0.27%               | 64.25%                         |
| 450<br>510 | School Administration Support<br>District Administration | \$ | 324,974<br>262,856   | \$<br>382,393<br>267,016     | \$ | 383,305<br>279,821   | \$<br>913<br>12,805  | 0.24%<br>4.58%      | 2.55%<br>1.86%                 |
| 511        | School Board                                             |    | 23,954               | 38,552                       |    | 38,552               | -                    | 0.00%               | 0.26%                          |
| 55X        | District Administration Support                          |    | 702,588              | 861,737                      |    | 848,872              | (12,865)             | -1.52%              | 5.66%                          |
| 600<br>700 | Maintenance & Operations Student Activities              |    | 2,789,818<br>217,253 | 2,920,096<br>335,360         |    | 3,193,765<br>305,276 | 273,669<br>(30,084)  | 8.57%<br>-9.85%     | 21.28%<br>2.03%                |
|            | Sub Total Admin/O&M                                      | \$ | 4,321,444            | \$<br>4,805,153              | \$ | 5,049,591            | \$<br>244,438        | 4.84%               | 33.65%                         |
| 900        | Sub Total Inst/Admin/O&M Transfers                       | \$ | 13,225,993           | \$<br>14,421,020             | \$ | 14,691,132           | \$<br>270,112        | 1.84%               | 97.90%                         |
| 900552     | Transfers to Food Service                                | \$ | 150,000              | \$<br>75,000                 | \$ | 75,000               | \$<br>-              | 0.00%               | 0.50%                          |
| 900553     | Transfers to Pupil Transportation                        |    | 40,000               | 40,000                       |    | 40,000               | -                    | 0.00%               | 0.27%                          |
| 900554     | Transfers to CIP                                         |    | 512,500              | 400,000                      |    | 200,000              | (200,000)            | 0.00%               | 1.33%                          |
| 900555     | Transfers to Apartment Fund                              |    | 184,024              | -                            |    | -                    | -                    | 0.00%               | 0.00%                          |
|            | Sub Total Transfers                                      | \$ | 886,524              | \$<br>515,000                | \$ | 315,000              | \$<br>(200,000)      | -63.49%             | 2.10%                          |
|            | Total General Fund                                       | \$ | 14,112,517           | \$<br>14,936,020             | \$ | 15,006,132           | \$<br>70,112         | 0.47%               | 100.00%                        |