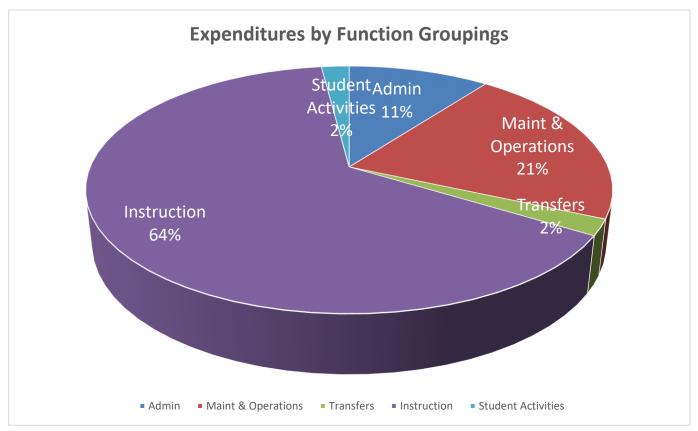

# **Expenditure Summary by Function**

# FY 2023 Budget

| Function   |                                                          | FY | 2021 Actual          | 022 Budget as<br>f 'Dec 2021 | FY | 2023 Budget          | ncrease<br>Decrease) | Percent<br>Increase | Percent<br>of FY 2023<br>Total |
|------------|----------------------------------------------------------|----|----------------------|------------------------------|----|----------------------|----------------------|---------------------|--------------------------------|
| 100        | Instruction                                              | \$ | 4,920,977            | \$<br>5,354,198              | \$ | 4,956,528            | \$<br>(397,670)      | -8.02%              | 33.03%                         |
| 200        | Special Education Instruction                            |    | 993,439              | 1,188,953                    |    | 1,204,575            | 15,622               | 1.30%               | 8.03%                          |
| 220        | Special Education Support                                |    | 190,858              | 249,254                      |    | 264,452              | 15,198               | 5.75%               | 1.76%                          |
| 300        | Support Services - Student                               |    | 366,973              | 310,522                      |    | 171,970              | (138,553)            | -80.57%             | 1.15%                          |
| 35X        | Support Services - Instruction                           |    | 1,794,025            | 1,715,468                    |    | 2,310,375            | 594,907              | 25.75%              | 15.40%                         |
| 400        | School Administration                                    |    | 638,278              | 797,472                      |    | 733,641              | (63,831)             | -8.70%              | 4.89%                          |
|            | Sub Total Instruction                                    | \$ | 8,904,549            | \$<br>9,615,868              | \$ | 9,641,541            | \$<br>25,674         | 0.27%               | 64.25%                         |
| 450<br>510 | School Administration Support<br>District Administration | \$ | 324,974<br>262,856   | \$<br>382,393<br>267,016     | \$ | 383,305<br>279,821   | \$<br>913<br>12,805  | 0.24%<br>4.58%      | 2.55%<br>1.86%                 |
| 511        | School Board                                             |    | 23,954               | 38,552                       |    | 38,552               | -                    | 0.00%               | 0.26%                          |
| 55X        | District Administration Support                          |    | 702,588              | 861,737                      |    | 848,872              | (12,865)             | -1.52%              | 5.66%                          |
| 600<br>700 | Maintenance & Operations Student Activities              |    | 2,789,818<br>217,253 | 2,920,096<br>335,360         |    | 3,193,765<br>305,276 | 273,669<br>(30,084)  | 8.57%<br>-9.85%     | 21.28%<br>2.03%                |
|            | Sub Total Admin/O&M                                      | \$ | 4,321,444            | \$<br>4,805,153              | \$ | 5,049,591            | \$<br>244,438        | 4.84%               | 33.65%                         |
| 900        | Sub Total Inst/Admin/O&M Transfers                       | \$ | 13,225,993           | \$<br>14,421,020             | \$ | 14,691,132           | \$<br>270,112        | 1.84%               | 97.90%                         |
| 900552     | Transfers to Food Service                                | \$ | 150,000              | \$<br>75,000                 | \$ | 75,000               | \$<br>-              | 0.00%               | 0.50%                          |
| 900553     | Transfers to Pupil Transportation                        |    | 40,000               | 40,000                       |    | 40,000               | -                    | 0.00%               | 0.27%                          |
| 900554     | Transfers to CIP                                         |    | 512,500              | 400,000                      |    | 200,000              | (200,000)            | 0.00%               | 1.33%                          |
| 900555     | Transfers to Apartment Fund                              |    | 184,024              | -                            |    | -                    | -                    | 0.00%               | 0.00%                          |
|            | Sub Total Transfers                                      | \$ | 886,524              | \$<br>515,000                | \$ | 315,000              | \$<br>(200,000)      | -63.49%             | 2.10%                          |
|            | Total General Fund                                       | \$ | 14,112,517           | \$<br>14,936,020             | \$ | 15,006,132           | \$<br>70,112         | 0.47%               | 100.00%                        |