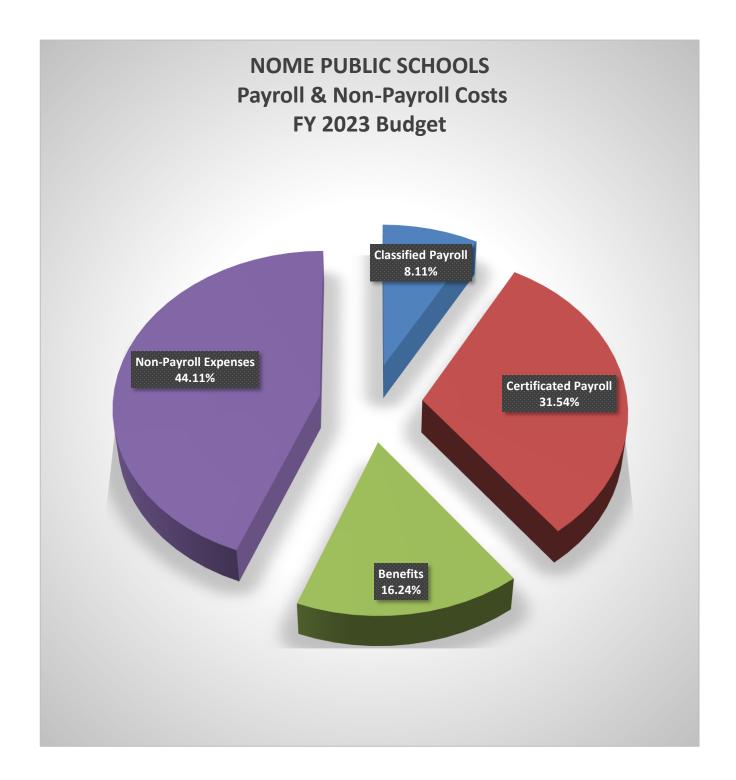

# FY 2023 Budget

| Function   |                                                          | FY | 2021 Actual          | 022 Budget as<br>f 'Dec 2021 | FY | 2023 Budget          | ncrease<br>Decrease) | Percent<br>Increase | Percent<br>of FY 2023<br>Total |
|------------|----------------------------------------------------------|----|----------------------|------------------------------|----|----------------------|----------------------|---------------------|--------------------------------|
| 100        | Instruction                                              | \$ | 4,920,977            | \$<br>5,354,198              | \$ | 4,956,528            | \$<br>(397,670)      | -8.02%              | 33.03%                         |
| 200        | Special Education Instruction                            |    | 993,439              | 1,188,953                    |    | 1,204,575            | 15,622               | 1.30%               | 8.03%                          |
| 220        | Special Education Support                                |    | 190,858              | 249,254                      |    | 264,452              | 15,198               | 5.75%               | 1.76%                          |
| 300        | Support Services - Student                               |    | 366,973              | 310,522                      |    | 171,970              | (138,553)            | -80.57%             | 1.15%                          |
| 35X        | Support Services - Instruction                           |    | 1,794,025            | 1,715,468                    |    | 2,310,375            | 594,907              | 25.75%              | 15.40%                         |
| 400        | School Administration                                    |    | 638,278              | 797,472                      |    | 733,641              | (63,831)             | -8.70%              | 4.89%                          |
|            | Sub Total Instruction                                    | \$ | 8,904,549            | \$<br>9,615,868              | \$ | 9,641,541            | \$<br>25,674         | 0.27%               | 64.25%                         |
| 450<br>510 | School Administration Support<br>District Administration | \$ | 324,974<br>262,856   | \$<br>382,393<br>267,016     | \$ | 383,305<br>279,821   | \$<br>913<br>12,805  | 0.24%<br>4.58%      | 2.55%<br>1.86%                 |
| 511        | School Board                                             |    | 23,954               | 38,552                       |    | 38,552               | -                    | 0.00%               | 0.26%                          |
| 55X        | District Administration Support                          |    | 702,588              | 861,737                      |    | 848,872              | (12,865)             | -1.52%              | 5.66%                          |
| 600<br>700 | Maintenance & Operations Student Activities              |    | 2,789,818<br>217,253 | 2,920,096<br>335,360         |    | 3,193,765<br>305,276 | 273,669<br>(30,084)  | 8.57%<br>-9.85%     | 21.28%<br>2.03%                |
|            | Sub Total Admin/O&M                                      | \$ | 4,321,444            | \$<br>4,805,153              | \$ | 5,049,591            | \$<br>244,438        | 4.84%               | 33.65%                         |
| 900        | Sub Total Inst/Admin/O&M Transfers                       | \$ | 13,225,993           | \$<br>14,421,020             | \$ | 14,691,132           | \$<br>270,112        | 1.84%               | 97.90%                         |
| 900552     | Transfers to Food Service                                | \$ | 150,000              | \$<br>75,000                 | \$ | 75,000               | \$<br>-              | 0.00%               | 0.50%                          |
| 900553     | Transfers to Pupil Transportation                        |    | 40,000               | 40,000                       |    | 40,000               | -                    | 0.00%               | 0.27%                          |
| 900554     | Transfers to CIP                                         |    | 512,500              | 400,000                      |    | 200,000              | (200,000)            | 0.00%               | 1.33%                          |
| 900555     | Transfers to Apartment Fund                              |    | 184,024              | -                            |    | -                    | -                    | 0.00%               | 0.00%                          |
|            | Sub Total Transfers                                      | \$ | 886,524              | \$<br>515,000                | \$ | 315,000              | \$<br>(200,000)      | -63.49%             | 2.10%                          |
|            | Total General Fund                                       | \$ | 14,112,517           | \$<br>14,936,020             | \$ | 15,006,132           | \$<br>70,112         | 0.47%               | 100.00%                        |