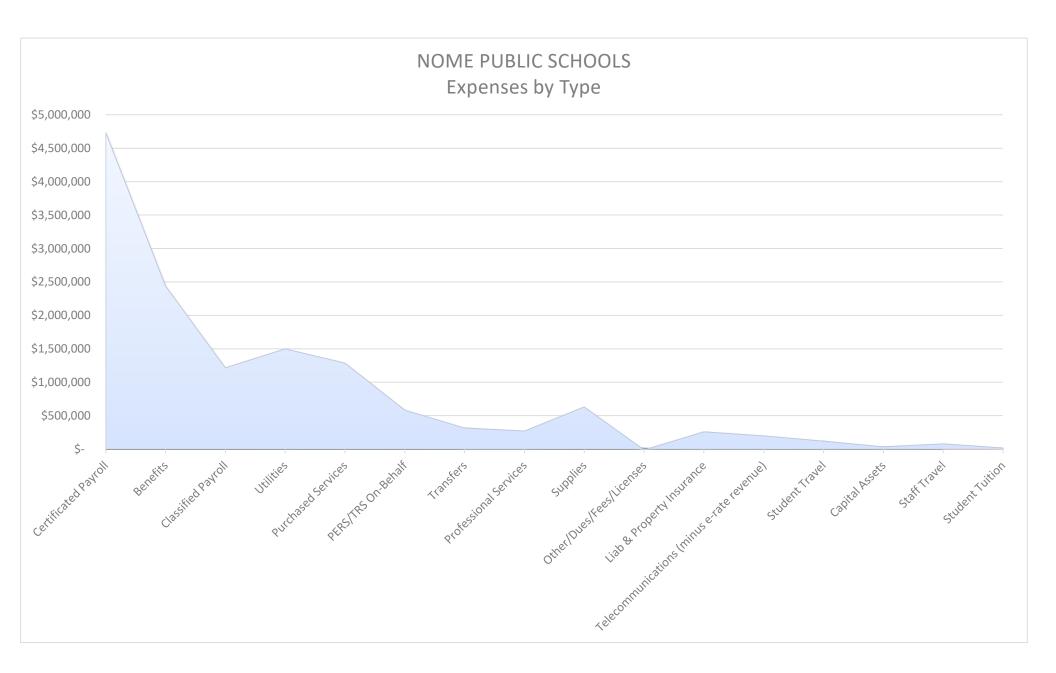

# Expenditure Budget

Below are the expenditure highlights and other considerations for FY2023. This budget includes:

- Annual step increases/salaries updated.
- ❖ A 5.58% increase to health insurance in anticipation of rising premiums.
- Other employer-paid benefits remain status quo -22% for PERS & 12.56% for TRS.
- Staffing based on a combination of needs-based and overall monetary availability per revenue and expenditure assumptions.
- ❖ A 3% increase to utility budgets, except heating fuel.
- ❖ A \$221k increase to heating fuel budgets due to increase in gas prices.

# Nome Elementary School

- \* Retained same staffing levels as FY22.
- ❖ Decreased supply budget by \$10,000 & textbook budget by \$80,000.
- ❖ PERS/TRS On-Behalf decreased by \$154,668.

# Anvil City Science Academy

- ❖ Decreased supply budget by \$7,800.
- ❖ PERS/TRS On-Behalf decreased by \$28,531.

# Nome-Beltz Middle High School

- ❖ Increased staffing by 0.50 FTE Middle School Generalist.
- ❖ Decreased 1 FTE Behavior Specialist.
- ❖ PERS/TRS On-Behalf decreased by \$145,590.

### Districtwide

- ❖ Increased Indirect Cost Recovery budget.
- ❖ Transfer to Food Service status quo at \$75,000.
- ❖ Transfer to Pupil Transportation status quo at \$40,000.
- \* Transfer to CIP reduced to \$200,000.