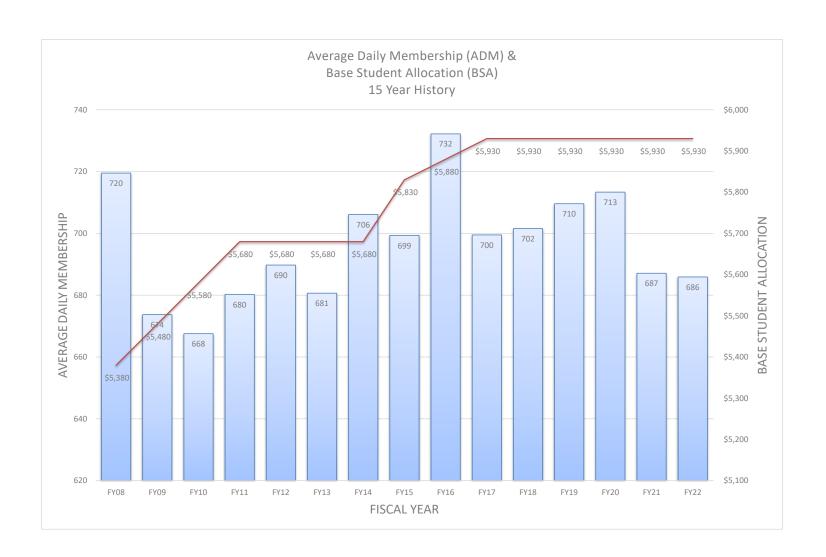

In the State of Alaska, the number of students enrolled in a district during the 20-day count period is the basis for computing the Average Daily Membership (ADM) that is used to calculate the amount of state funding provided to each district.

Revenue projection of \$15,006,132:

- Enrollment projected at 665 students
- ❖ 90% of the BSA for Correspondence students 20 projected
- ❖ Intensive students (13 x's the BSA of \$5,930) 12 projected
- ♦ Hold Harmless 3rd Year 25% of Base Year
- ❖ ISER Area Cost Differential of 1.45
- ❖ Career & Technical Education (CTE) Factor − 1.015
- ❖ Special Needs Factor − 1.20
- ❖ Base Student Allocation (BSA) \$5,930
- \* TRS On-Behalf and PERS On-Behalf zero net effect against on-behalf expenditures
- ❖ City appropriation is budgeted at \$3,150,000
- ❖ Impact Aid estimated at \$35,200
- ❖ E-rate estimated with 90% discount rate on internet bills \$1,338,461
- Other Revenues projected at \$385,000 (includes dorm rent, local contributions, gate fees)
- ❖ Utilize unreserved fund balance \$995,112; leaving a 5.36% fund balance which is *above* the Board stipulated 5% minimum.