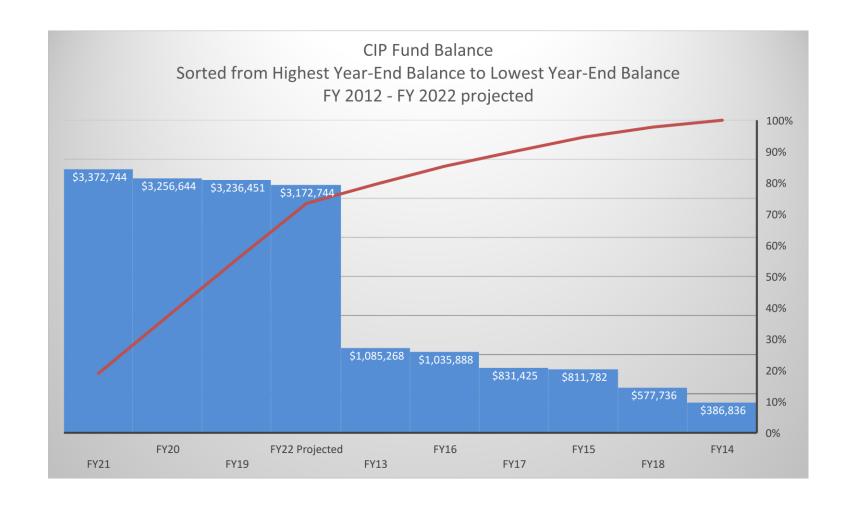

### Districtwide

- ❖ Increased Indirect Cost Recovery budget.
- ❖ Transfer to Food Service status quo at \$75,000.
- ❖ Transfer to Pupil Transportation status quo at \$40,000.
- \* Transfer to CIP reduced to \$200,000.