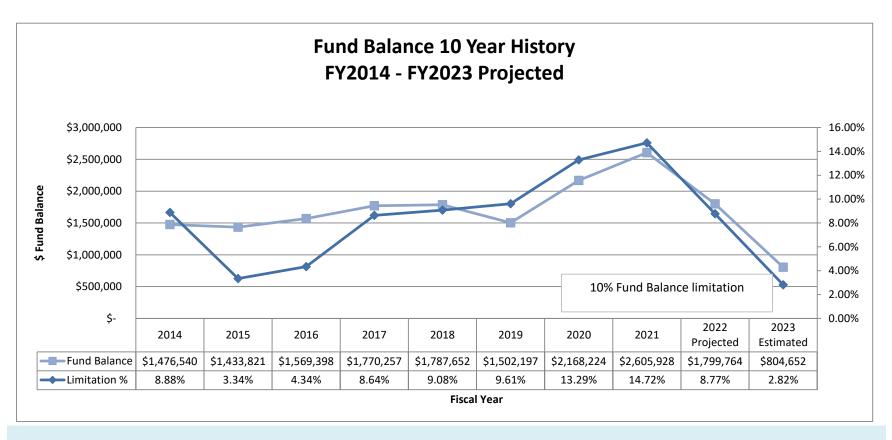

# NOME PUBLIC SCHOOLS Revenues by Source FY 2023

| Projected Total Fund Balance - School Operating Fund (Ge                                                                                                                                                              | neral Fund 100) at June 30, 2023:       | \$        | 804,652                 |
|-----------------------------------------------------------------------------------------------------------------------------------------------------------------------------------------------------------------------|-----------------------------------------|-----------|-------------------------|
| Less Exemptions per 4 AAC 09.160(a)                                                                                                                                                                                   |                                         |           |                         |
| Inventory (Fuel)                                                                                                                                                                                                      |                                         | \$        | 55,000                  |
| Prepaid Items (Liab Insurance, other)                                                                                                                                                                                 |                                         | \$        | 300,000                 |
| Federal Impact Aid Received                                                                                                                                                                                           |                                         | \$        | 35,200                  |
| Fund Balance Subject to 10% Limitation                                                                                                                                                                                |                                         | \$        | 414,452                 |
| Fund Balance Subject to Limitation                                                                                                                                                                                    | \$ 414,452                              |           | 2.82%                   |
| Current Year Expenditures (Fxs 100-700)                                                                                                                                                                               | \$ 14,691,132                           |           |                         |
| Nonexempt fund balance as a percentage of current year  Fund Balance Subject to Limitation  Current Year Expenditures (Fxs 100-700)  Board Policy 3470 allows calculation of fund balance percentage of current year. | \$ 414,452<br>\$ 14,691,132             | e / Grand |                         |
| ·                                                                                                                                                                                                                     | entage based on Grand Fotal Fand Balanc | c / Grana | Total Expenses (melaumg |
| Board approval is required to go below 5 percent                                                                                                                                                                      |                                         |           |                         |
| Board approval is required to go below 5 percent. Grand Total Fund Balance                                                                                                                                            | \$ 804,652                              |           | 5.36%                   |