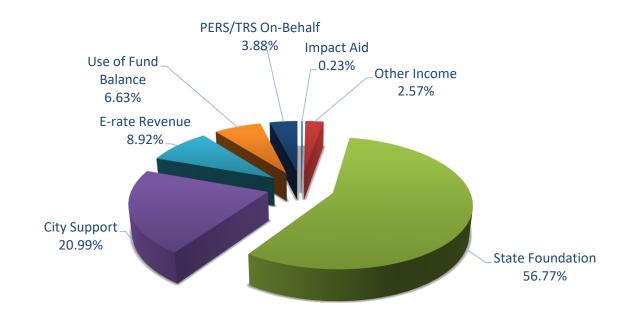

Revenue projection of \$15,006,132:

- Enrollment projected at 665 students
- ❖ 90% of the BSA for Correspondence students 20 projected
- ❖ Intensive students (13 x's the BSA of \$5,930) 12 projected
- ♦ Hold Harmless 3rd Year 25% of Base Year
- ❖ ISER Area Cost Differential of 1.45
- ❖ Career & Technical Education (CTE) Factor − 1.015
- ❖ Special Needs Factor − 1.20
- ❖ Base Student Allocation (BSA) \$5,930
- \* TRS On-Behalf and PERS On-Behalf zero net effect against on-behalf expenditures
- ❖ City appropriation is budgeted at \$3,150,000
- ❖ Impact Aid estimated at \$35,200
- ❖ E-rate estimated with 90% discount rate on internet bills \$1,338,461
- Other Revenues projected at \$385,000 (includes dorm rent, local contributions, gate fees)
- ❖ Utilize unreserved fund balance \$995,112; leaving a 5.36% fund balance which is *above* the Board stipulated 5% minimum.

# **Revenue Budget**

|                                   | FY2021 Actual              | FY2022<br>Budget as of<br>'Dec 2021 | FY2023<br>Budget       |    | Change               |
|-----------------------------------|----------------------------|-------------------------------------|------------------------|----|----------------------|
| Enrollment Projection             | 624.4+15IN<br>62.7 corresp | 666+16IN<br>21.3 corresp            | 665+12IN<br>20 corresp | -1 | -1-4IN<br>.3 corresp |
| FUND 100: General Operating Fund  | ,                          | ·                                   | ·                      |    | ·                    |
| City Appropriation                | \$ 3,225,000               | \$ 3,000,000                        | \$ 3,150,000           | \$ | 150,000              |
| State of Alaska Foundation        | 9,049,448                  | 9,014,186                           | 8,519,566              |    | (494,620)            |
| Other State Revenue (TRS)         | 772,669                    | 865,362                             | 547,292                |    | (318,070)            |
| Other State Revenue (PERS)        | 127,671                    | 104,286                             | 35,501                 |    | (68,785)             |
| Impact Aid (Federal)              | 99,513                     | 35,200                              | 35,200                 |    | -                    |
| E-rate Revenue (Federal)          | 828,036                    | 725,822                             | 1,338,461              | 1  | 612,639              |
| Other Revenue (Fees/Gate/Rental)  | 447,884                    | 385,000                             | 385,000                |    | -                    |
| Use of (Addition to) Fund Balance | (437,704)                  | 806,164                             | 995,112                |    | 188,948              |
| FUND TOTAL                        | \$ 14,112,517              | \$ 14,936,020                       | \$ 15,006,132          | \$ | 70,112               |
| TOTAL GENERAL FUND REVENUE        | \$ 14,112,517              | \$ 14,936,020                       | \$ 15,006,132          | \$ | 70,112               |