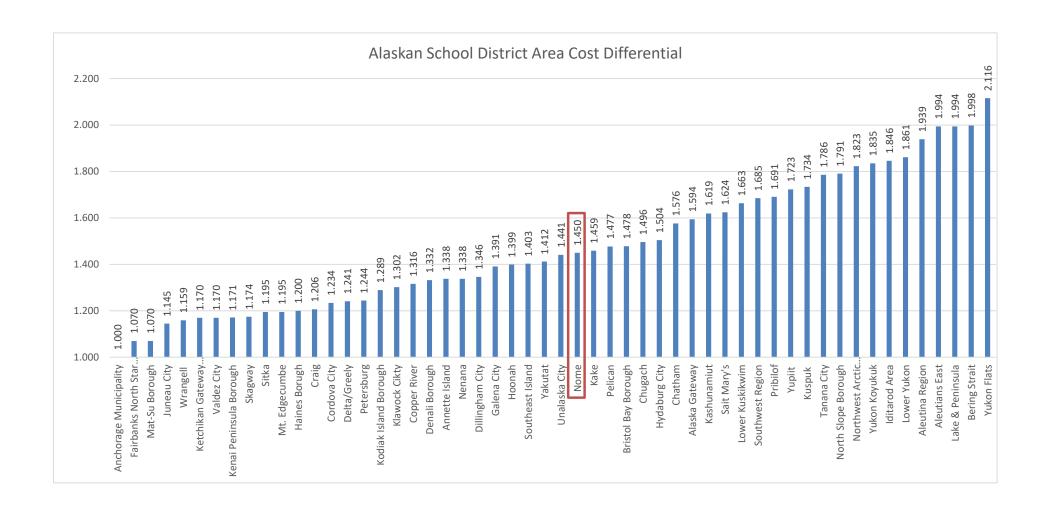

Revenue projection of \$15,006,132:

- Enrollment projected at 665 students
- ❖ 90% of the BSA for Correspondence students 20 projected
- ❖ Intensive students (13 x's the BSA of \$5,930) 12 projected
- ♦ Hold Harmless 3rd Year 25% of Base Year
- ❖ ISER Area Cost Differential of 1.45
- ❖ Career & Technical Education (CTE) Factor − 1.015
- ❖ Special Needs Factor − 1.20
- ❖ Base Student Allocation (BSA) \$5,930
- \* TRS On-Behalf and PERS On-Behalf zero net effect against on-behalf expenditures
- ❖ City appropriation is budgeted at \$3,150,000
- ❖ Impact Aid estimated at \$35,200
- ❖ E-rate estimated with 90% discount rate on internet bills \$1,338,461
- Other Revenues projected at \$385,000 (includes dorm rent, local contributions, gate fees)
- ❖ Utilize unreserved fund balance \$995,112; leaving a 5.36% fund balance which is *above* the Board stipulated 5% minimum.