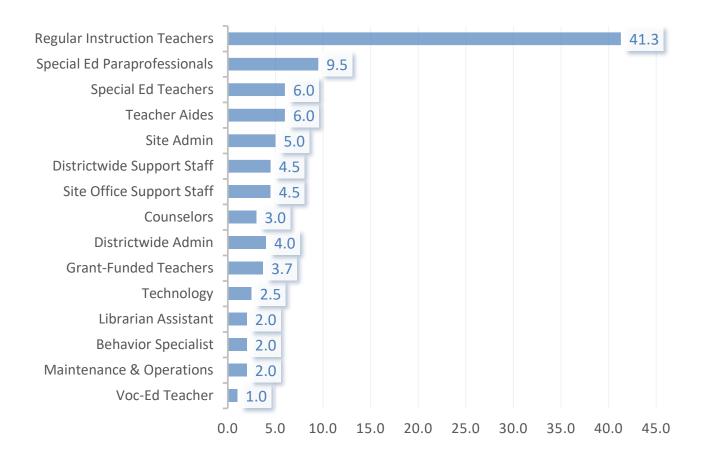

# NOME PUBLIC SCHOOLS TYPES OF EMPLOYEES

2006 Cafeteria Addition & Gym Addition @ Building B