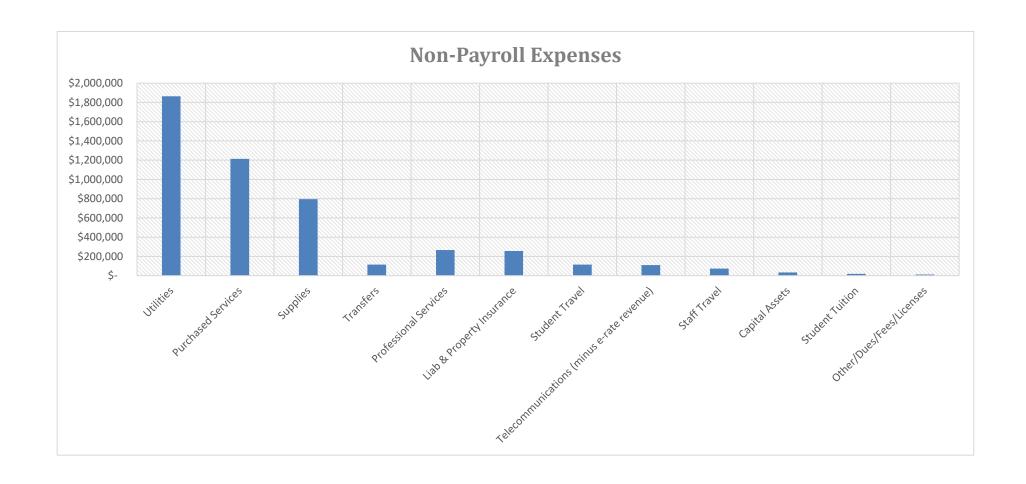

# NOME PUBLIC SCHOOLS Expenditure Summary by Function

### FY 2022 Budget

| Function   |                                                          | FY | 2020 Actual          | FY | 2021 Budget          | FY | 2022 Budget          | ncrease<br>Decrease)   | Percent<br>Increase | Percent<br>of FY 2022<br>Total |
|------------|----------------------------------------------------------|----|----------------------|----|----------------------|----|----------------------|------------------------|---------------------|--------------------------------|
| 100        | Instruction                                              | \$ | 4,765,256            | \$ | 5,241,676            | \$ | 5,476,687            | \$<br>235,011          | 4.29%               | 37.46%                         |
| 200        | Special Education Instruction                            |    | 989,001              |    | 1,167,266            |    | 1,387,055            | 219,790                | 15.85%              | 9.49%                          |
| 220        | Special Education Support                                |    | 183,809              |    | 234,149              |    | 239,345              | 5,196                  | 2.17%               | 1.64%                          |
| 300        | Support Services - Student                               |    | 403,830              |    | 366,741              |    | 324,249              | (42,492)               | -13.10%             | 2.22%                          |
| 35X        | Support Services - Instruction                           |    | 1,312,211            |    | 1,788,724            |    | 1,721,760            | (66,964)               | -3.89%              | 11.78%                         |
| 400        | School Administration                                    |    | 670,305              |    | 658,762              |    | 795,981              | 137,219                | 17.24%              | 5.44%                          |
|            | Sub Total Instruction                                    | \$ | 8,324,414            | \$ | 9,457,318            | \$ | 9,945,077            | \$<br>487,759          | 4.90%               | 68.02%                         |
| 450<br>510 | School Administration Support<br>District Administration | \$ | 295,181<br>284,738   | \$ | 357,656<br>260,773   | \$ | 352,138<br>269,178   | \$<br>(5,518)<br>8,405 | -1.57%<br>3.12%     | 2.41%<br>1.84%                 |
| 511        | School Board                                             |    | 37,842               |    | 37,752               |    | 37,752               | -                      | 0.00%               | 0.26%                          |
| 55X        | District Administration Support                          |    | 748,827              |    | 854,746              |    | 910,000              | 55,254                 | 6.07%               | 6.22%                          |
| 600<br>700 | Maintenance & Operations<br>Student Activities           |    | 2,798,603<br>288,901 |    | 2,756,675<br>301,360 |    | 2,696,806<br>295,360 | (59,869)<br>(6,000)    | -2.22%<br>-2.03%    | 18.44%<br>2.02%                |
|            | Sub Total Admin/O&M                                      | \$ | 4,454,092            | \$ | 4,568,962            | \$ | 4,561,234            | \$<br>(7,728)          | -0.17%              | 31.20%                         |
| 900        | Sub Total Inst/Admin/O&M Transfers                       | \$ | 12,778,506           | \$ | 14,026,280           | \$ | 14,506,311           | \$<br>480,031          | 3.31%               | 99.21%                         |
| 900552     | Transfers to Food Service                                | \$ | 150,000              | \$ | 150,000              | \$ | 75,000               | \$<br>(75,000)         | -100.00%            | 0.51%                          |
| 900553     | Transfers to Pupil Transportation                        |    | 40,000               |    | 40,000               |    | 40,000               | -                      | 0.00%               | 0.27%                          |
| 900554     | Transfers to CIP                                         |    | 431,798              |    | 432,500              |    | -                    | (432,500)              | 0.00%               | 0.00%                          |
| 900555     | Transfers to Apartment Fund                              |    | -                    |    | 184,024              |    | -                    | (184,024)              | 0.00%               | 0.00%                          |
|            | Sub Total Transfers                                      | \$ | 621,798              | \$ | 806,524              | \$ | 115,000              | \$<br>(691,524)        | -601.33%            | 0.79%                          |
|            | Total General Fund                                       | \$ | 13,400,304           | \$ | 14,832,804           | \$ | 14,621,311           | \$<br>(211,493)        | -1.45%              | 100.00%                        |