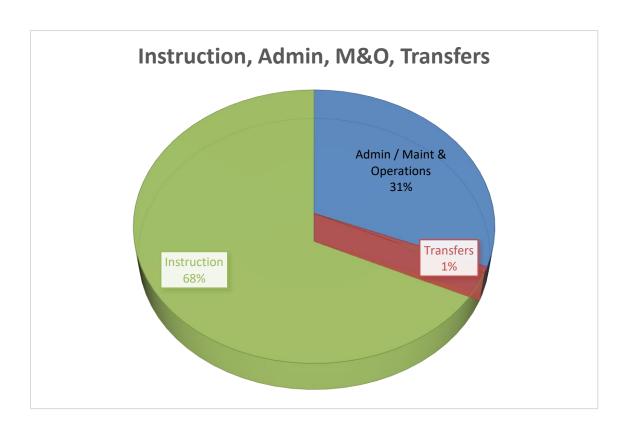

### FY 2022 Budget

| Function   |                                                          | FY | 2020 Actual          | FY | 2021 Budget          | FY | 2022 Budget          | ncrease<br>Decrease)   | Percent<br>Increase | Percent<br>of FY 2022<br>Total |
|------------|----------------------------------------------------------|----|----------------------|----|----------------------|----|----------------------|------------------------|---------------------|--------------------------------|
| 100        | Instruction                                              | \$ | 4,765,256            | \$ | 5,241,676            | \$ | 5,476,687            | \$<br>235,011          | 4.29%               | 37.46%                         |
| 200        | Special Education Instruction                            |    | 989,001              |    | 1,167,266            |    | 1,387,055            | 219,790                | 15.85%              | 9.49%                          |
| 220        | Special Education Support                                |    | 183,809              |    | 234,149              |    | 239,345              | 5,196                  | 2.17%               | 1.64%                          |
| 300        | Support Services - Student                               |    | 403,830              |    | 366,741              |    | 324,249              | (42,492)               | -13.10%             | 2.22%                          |
| 35X        | Support Services - Instruction                           |    | 1,312,211            |    | 1,788,724            |    | 1,721,760            | (66,964)               | -3.89%              | 11.78%                         |
| 400        | School Administration                                    |    | 670,305              |    | 658,762              |    | 795,981              | 137,219                | 17.24%              | 5.44%                          |
|            | Sub Total Instruction                                    | \$ | 8,324,414            | \$ | 9,457,318            | \$ | 9,945,077            | \$<br>487,759          | 4.90%               | 68.02%                         |
| 450<br>510 | School Administration Support<br>District Administration | \$ | 295,181<br>284,738   | \$ | 357,656<br>260,773   | \$ | 352,138<br>269,178   | \$<br>(5,518)<br>8,405 | -1.57%<br>3.12%     | 2.41%<br>1.84%                 |
| 511        | School Board                                             |    | 37,842               |    | 37,752               |    | 37,752               | -                      | 0.00%               | 0.26%                          |
| 55X        | District Administration Support                          |    | 748,827              |    | 854,746              |    | 910,000              | 55,254                 | 6.07%               | 6.22%                          |
| 600<br>700 | Maintenance & Operations<br>Student Activities           |    | 2,798,603<br>288,901 |    | 2,756,675<br>301,360 |    | 2,696,806<br>295,360 | (59,869)<br>(6,000)    | -2.22%<br>-2.03%    | 18.44%<br>2.02%                |
|            | Sub Total Admin/O&M                                      | \$ | 4,454,092            | \$ | 4,568,962            | \$ | 4,561,234            | \$<br>(7,728)          | -0.17%              | 31.20%                         |
| 900        | Sub Total Inst/Admin/O&M Transfers                       | \$ | 12,778,506           | \$ | 14,026,280           | \$ | 14,506,311           | \$<br>480,031          | 3.31%               | 99.21%                         |
| 900552     | Transfers to Food Service                                | \$ | 150,000              | \$ | 150,000              | \$ | 75,000               | \$<br>(75,000)         | -100.00%            | 0.51%                          |
| 900553     | Transfers to Pupil Transportation                        |    | 40,000               |    | 40,000               |    | 40,000               | -                      | 0.00%               | 0.27%                          |
| 900554     | Transfers to CIP                                         |    | 431,798              |    | 432,500              |    | -                    | (432,500)              | 0.00%               | 0.00%                          |
| 900555     | Transfers to Apartment Fund                              |    | -                    |    | 184,024              |    | -                    | (184,024)              | 0.00%               | 0.00%                          |
|            | Sub Total Transfers                                      | \$ | 621,798              | \$ | 806,524              | \$ | 115,000              | \$<br>(691,524)        | -601.33%            | 0.79%                          |
|            | Total General Fund                                       | \$ | 13,400,304           | \$ | 14,832,804           | \$ | 14,621,311           | \$<br>(211,493)        | -1.45%              | 100.00%                        |