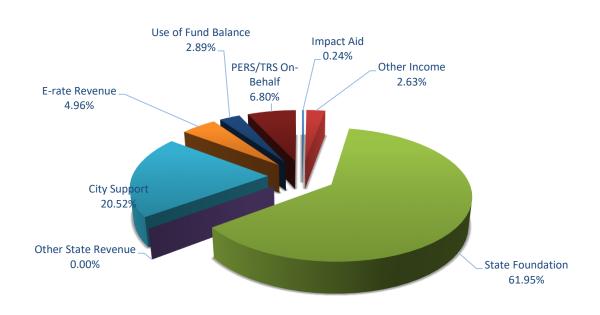

### Revenue projection of \$14,621,311:

- \* Enrollment projected at 676 students
- ❖ 90% of the BSA for Correspondence students 22 projected
- ❖ Intensive students (13 x's the BSA of \$5,930) 16 projected
- ♦ Hold Harmless 2<sup>nd</sup> Year 50% of Base Year
- ❖ ISER Area Cost Differential of 1.45
- ❖ Career & Technical Education (CTE) Factor 1.015
- ❖ Special Needs Factor − 1.20
- ❖ Base Student Allocation (BSA) \$5,930
- \* TRS On-Behalf and PERS On-Behalf zero net effect against on-behalf expenditures
- City appropriation is budgeted at \$3,000,000
- ❖ Impact Aid estimated at \$35,200
- E-rate estimated with 90% discount rate on internet bills \$725,822
- ❖ Other Revenues projected at \$385,000 (includes dorm rent, local contributions, gate fees)
- Utilize unreserved fund balance \$422,855

### **Revenue Budget**

|                                                       |               | FY2021        | FY2022        |              |
|-------------------------------------------------------|---------------|---------------|---------------|--------------|
|                                                       | FY2020 Actual | Budget        | Budget        | Change       |
| Enrollment Projection                                 | 698.10+13IN   | 633+16IN      | 676+16IN      | +43+0IN      |
|                                                       | 15.25 corresp | 63 corresp    | 22 corresp    | -41          |
| FUND 100: General Operating Fund                      |               |               |               |              |
| City Appropriation                                    | \$ 3,000,000  | \$ 3,165,000  | \$ 3,000,000  | \$ (165,000) |
| State of Alaska Foundation                            | 8,932,079     | 9,136,224     | 9,058,292     | (77,932)     |
| One-Time Addit'l State Foundation "Grant"             | 202,363       | -             | -             | -            |
| Other State Revenue (TRS)                             | 813,064       | 754,804       | 878,775       | 123,971      |
| Other State Revenue (PERS)                            | 106,398       | 126,702       | 115,368       | (11,334)     |
| Other State Revenue (PERS DC Forfeiture) <sup>1</sup> | -             | 50,000        | -             | (50,000)     |
| Impact Aid (Federal)                                  | 60,832        | 80,000        | 35,200        | (44,800)     |
| E-rate Revenue (Federal)                              | 576,180       | 722,565       | 725,822       | 3,257        |
| Other Revenue (Fees/Gate/Rental)                      | 375,415       | 347,509       | 385,000       | 37,491       |
| Use of (Addition to) Fund Balance                     | (666,026)     | 450,000       | 422,855       | (27,145)     |
| FUND TOTAL                                            | \$ 13,400,304 | \$ 14,832,804 | \$ 14,621,311 | \$ (211,493) |
|                                                       |               |               |               |              |
| TOTAL GENERAL FUND REVENUE                            | \$ 13,400,304 | \$ 14,832,804 | \$ 14,621,311 | \$ (211,493) |