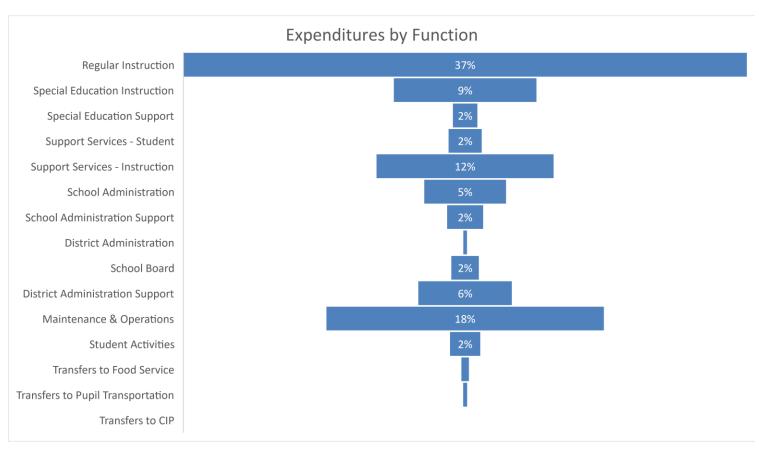

### FY 2022 Budget

| Function   |                                                          | FY | 2020 Actual          | FY | 2021 Budget          | FY | 2022 Budget          | ncrease<br>Decrease)   | Percent<br>Increase | Percent<br>of FY 2022<br>Total |
|------------|----------------------------------------------------------|----|----------------------|----|----------------------|----|----------------------|------------------------|---------------------|--------------------------------|
| 100        | Instruction                                              | \$ | 4,765,256            | \$ | 5,241,676            | \$ | 5,476,687            | \$<br>235,011          | 4.29%               | 37.46%                         |
| 200        | Special Education Instruction                            |    | 989,001              |    | 1,167,266            |    | 1,387,055            | 219,790                | 15.85%              | 9.49%                          |
| 220        | Special Education Support                                |    | 183,809              |    | 234,149              |    | 239,345              | 5,196                  | 2.17%               | 1.64%                          |
| 300        | Support Services - Student                               |    | 403,830              |    | 366,741              |    | 324,249              | (42,492)               | -13.10%             | 2.22%                          |
| 35X        | Support Services - Instruction                           |    | 1,312,211            |    | 1,788,724            |    | 1,721,760            | (66,964)               | -3.89%              | 11.78%                         |
| 400        | School Administration                                    |    | 670,305              |    | 658,762              |    | 795,981              | 137,219                | 17.24%              | 5.44%                          |
|            | Sub Total Instruction                                    | \$ | 8,324,414            | \$ | 9,457,318            | \$ | 9,945,077            | \$<br>487,759          | 4.90%               | 68.02%                         |
| 450<br>510 | School Administration Support<br>District Administration | \$ | 295,181<br>284,738   | \$ | 357,656<br>260,773   | \$ | 352,138<br>269,178   | \$<br>(5,518)<br>8,405 | -1.57%<br>3.12%     | 2.41%<br>1.84%                 |
| 511        | School Board                                             |    | 37,842               |    | 37,752               |    | 37,752               | -                      | 0.00%               | 0.26%                          |
| 55X        | District Administration Support                          |    | 748,827              |    | 854,746              |    | 910,000              | 55,254                 | 6.07%               | 6.22%                          |
| 600<br>700 | Maintenance & Operations<br>Student Activities           |    | 2,798,603<br>288,901 |    | 2,756,675<br>301,360 |    | 2,696,806<br>295,360 | (59,869)<br>(6,000)    | -2.22%<br>-2.03%    | 18.44%<br>2.02%                |
|            | Sub Total Admin/O&M                                      | \$ | 4,454,092            | \$ | 4,568,962            | \$ | 4,561,234            | \$<br>(7,728)          | -0.17%              | 31.20%                         |
| 900        | Sub Total Inst/Admin/O&M Transfers                       | \$ | 12,778,506           | \$ | 14,026,280           | \$ | 14,506,311           | \$<br>480,031          | 3.31%               | 99.21%                         |
| 900552     | Transfers to Food Service                                | \$ | 150,000              | \$ | 150,000              | \$ | 75,000               | \$<br>(75,000)         | -100.00%            | 0.51%                          |
| 900553     | Transfers to Pupil Transportation                        |    | 40,000               |    | 40,000               |    | 40,000               | -                      | 0.00%               | 0.27%                          |
| 900554     | Transfers to CIP                                         |    | 431,798              |    | 432,500              |    | -                    | (432,500)              | 0.00%               | 0.00%                          |
| 900555     | Transfers to Apartment Fund                              |    | -                    |    | 184,024              |    | -                    | (184,024)              | 0.00%               | 0.00%                          |
|            | Sub Total Transfers                                      | \$ | 621,798              | \$ | 806,524              | \$ | 115,000              | \$<br>(691,524)        | -601.33%            | 0.79%                          |
|            | Total General Fund                                       | \$ | 13,400,304           | \$ | 14,832,804           | \$ | 14,621,311           | \$<br>(211,493)        | -1.45%              | 100.00%                        |