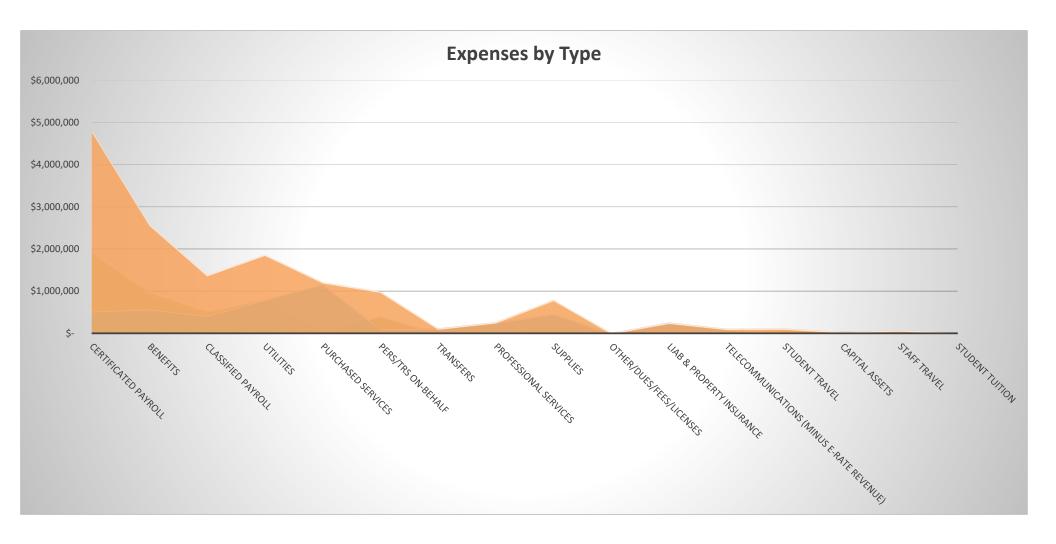

# NOME PUBLIC SCHOOLS Expenditure Summary by Function

### FY 2022 Budget

| Function   |                                                          | FY | 2020 Actual          | FY | 2021 Budget          | FY | 2022 Budget          | ncrease<br>Decrease)   | Percent<br>Increase | Percent<br>of FY 2022<br>Total |
|------------|----------------------------------------------------------|----|----------------------|----|----------------------|----|----------------------|------------------------|---------------------|--------------------------------|
| 100        | Instruction                                              | \$ | 4,765,256            | \$ | 5,241,676            | \$ | 5,476,687            | \$<br>235,011          | 4.29%               | 37.46%                         |
| 200        | Special Education Instruction                            |    | 989,001              |    | 1,167,266            |    | 1,387,055            | 219,790                | 15.85%              | 9.49%                          |
| 220        | Special Education Support                                |    | 183,809              |    | 234,149              |    | 239,345              | 5,196                  | 2.17%               | 1.64%                          |
| 300        | Support Services - Student                               |    | 403,830              |    | 366,741              |    | 324,249              | (42,492)               | -13.10%             | 2.22%                          |
| 35X        | Support Services - Instruction                           |    | 1,312,211            |    | 1,788,724            |    | 1,721,760            | (66,964)               | -3.89%              | 11.78%                         |
| 400        | School Administration                                    |    | 670,305              |    | 658,762              |    | 795,981              | 137,219                | 17.24%              | 5.44%                          |
|            | Sub Total Instruction                                    | \$ | 8,324,414            | \$ | 9,457,318            | \$ | 9,945,077            | \$<br>487,759          | 4.90%               | 68.02%                         |
| 450<br>510 | School Administration Support<br>District Administration | \$ | 295,181<br>284,738   | \$ | 357,656<br>260,773   | \$ | 352,138<br>269,178   | \$<br>(5,518)<br>8,405 | -1.57%<br>3.12%     | 2.41%<br>1.84%                 |
| 511        | School Board                                             |    | 37,842               |    | 37,752               |    | 37,752               | -                      | 0.00%               | 0.26%                          |
| 55X        | District Administration Support                          |    | 748,827              |    | 854,746              |    | 910,000              | 55,254                 | 6.07%               | 6.22%                          |
| 600<br>700 | Maintenance & Operations<br>Student Activities           |    | 2,798,603<br>288,901 |    | 2,756,675<br>301,360 |    | 2,696,806<br>295,360 | (59,869)<br>(6,000)    | -2.22%<br>-2.03%    | 18.44%<br>2.02%                |
|            | Sub Total Admin/O&M                                      | \$ | 4,454,092            | \$ | 4,568,962            | \$ | 4,561,234            | \$<br>(7,728)          | -0.17%              | 31.20%                         |
| 900        | Sub Total Inst/Admin/O&M Transfers                       | \$ | 12,778,506           | \$ | 14,026,280           | \$ | 14,506,311           | \$<br>480,031          | 3.31%               | 99.21%                         |
| 900552     | Transfers to Food Service                                | \$ | 150,000              | \$ | 150,000              | \$ | 75,000               | \$<br>(75,000)         | -100.00%            | 0.51%                          |
| 900553     | Transfers to Pupil Transportation                        |    | 40,000               |    | 40,000               |    | 40,000               | -                      | 0.00%               | 0.27%                          |
| 900554     | Transfers to CIP                                         |    | 431,798              |    | 432,500              |    | -                    | (432,500)              | 0.00%               | 0.00%                          |
| 900555     | Transfers to Apartment Fund                              |    | -                    |    | 184,024              |    | -                    | (184,024)              | 0.00%               | 0.00%                          |
|            | Sub Total Transfers                                      | \$ | 621,798              | \$ | 806,524              | \$ | 115,000              | \$<br>(691,524)        | -601.33%            | 0.79%                          |
|            | Total General Fund                                       | \$ | 13,400,304           | \$ | 14,832,804           | \$ | 14,621,311           | \$<br>(211,493)        | -1.45%              | 100.00%                        |