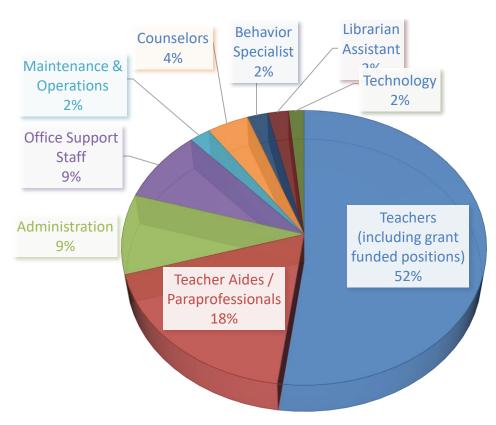

### Expenditure Budget

Below are the expenditure highlights and other considerations for FY2022. This budget includes:

- Annual step increases.
- ❖ A 5% increase to health insurance in anticipation of rising premiums.
- ❖ Other employer-paid benefits remain status quo − 22% for PERS & 12.56% for TRS.
- Staffing based on a combination of needs-based and overall monetary availability per revenue and expenditure assumptions.
- ❖ Transferring 1.0 Classified FTE at Nome Elementary School and 1.0 Classified FTE at Nome-Beltz Middle High School to COVID grant funds; no change to overall staffing levels but these are temporary grant funds.

### Nome Elementary School

- \* Retained same staffing levels as FY21.
- No major changes; main increases were personnel/salary schedule-related.

### Anvil City Science Academy

- ❖ Moved 0.50 FTE Sped to Nome-Beltz Middle High School;
- ❖ Moved FTE's between functions.

### Nome-Beltz Middle High School

- ❖ Increased staffing by 0.50 FTE in Support Services-Students (College & Career Guide position paid by Sitnasuak Native Corporation).
- ❖ Increased Sped Teacher staffing by 0.50 FTE.

### Districtwide

- \* Reduced Extensions Teacher to 0.50 FTE.
- ❖ Transfer to Food Service reduced to \$75,000.
- Transfer to Pupil Transportation remains status quo.
- \* No transfer to CIP or Apartment funds.