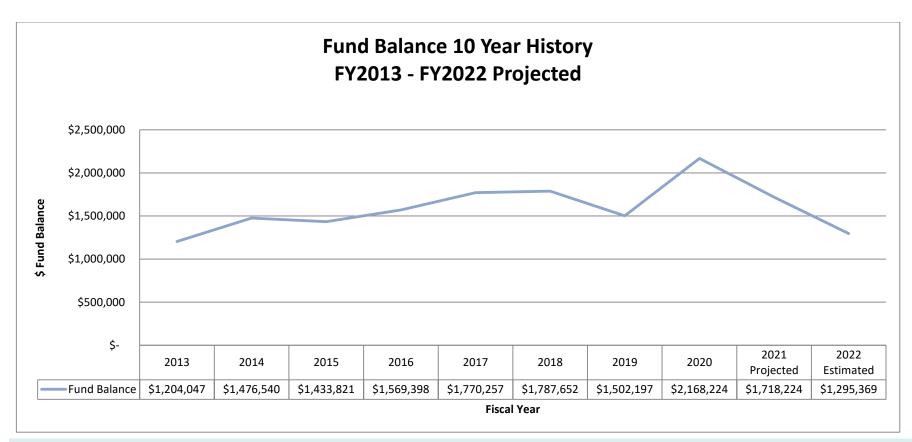

# NOME PUBLIC SCHOOLS Revenues by Source FY 2022

| Projected Total Fund Balance - School Operating Fund (Ge                                                                            | eneral Fund 100) at June 30, 2022: | \$                   | 1,295,369 |           |
|-------------------------------------------------------------------------------------------------------------------------------------|------------------------------------|----------------------|-----------|-----------|
| Less Exemptions per 4 AAC 09.160(a)                                                                                                 |                                    |                      |           |           |
| Inventory (Fuel)                                                                                                                    |                                    | \$                   | 55,000    |           |
| Prepaid Items (Liab Insurance, other)                                                                                               |                                    | \$                   | 250,000   |           |
| Federal Impact Aid Received                                                                                                         |                                    | \$                   | 35,200    |           |
|                                                                                                                                     |                                    | ۲                    | 055.460   |           |
| Fund Balance Subject to 10% Limitation  Noneyempt fund balance as a persentage of surrent year                                      | ovnondituros                       | \$                   | 955,169   |           |
| Nonexempt fund balance as a percentage of current year Fund Balance Subject to Limitation                                           | expenditures:<br>\$ 955,169        | \$                   | 6.58%     |           |
| Nonexempt fund balance as a percentage of current year                                                                              | ·                                  |                      | <u> </u>  |           |
| Nonexempt fund balance as a percentage of current year  Fund Balance Subject to Limitation  Current Year Expenditures (Fxs 100-700) | \$ 955,169<br>\$ 14,506,311        | Salance / Grand      | 6.58%     | g transfe |
| Nonexempt fund balance as a percentage of current year  Fund Balance Subject to Limitation                                          | \$ 955,169<br>\$ 14,506,311        | 3<br>Balance / Grand | 6.58%     | g transfe |