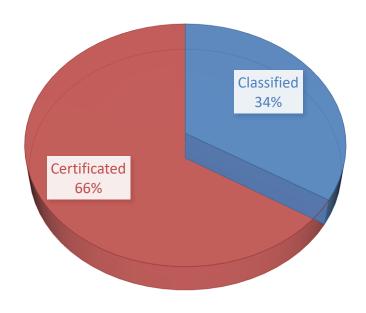

| 0.00%                          |
| 900555     | Transfers to Apartment Fund                              |    | -                    |    | 184,024              |    | -                    | (184,024)              | 0.00%               | 0.00%                          |
|            | Sub Total Transfers                                      | \$ | 621,798              | \$ | 806,524              | \$ | 115,000              | \$<br>(691,524)        | -601.33%            | 0.79%                          |
|            | Total General Fund                                       | \$ | 13,400,304           | \$ | 14,832,804           | \$ | 14,621,311           | \$<br>(211,493)        | -1.45%              | 100.00%                        |











### **TYPES OF EMPLOYEES**







### **NOME ELEMENTARY**

FY 2022 Budget Location 300

|              |                                | FY2 | 021 Budget | _     | Y2022<br>Sudget |    | \$ Change | % Change |
|--------------|--------------------------------|-----|------------|-------|-----------------|----|-----------|----------|
| Fund 100:    | School Operating               |     |            |       |                 |    |           |          |
| unction: 100 | Regular Instruction            | \$  | 2,402,327  | \$ 2  | ,703,580        | \$ | 301,253   | 12.54%   |
| 200          | Special Education              |     | 444,598    |       | 543,155         | \$ | 98,557    | 22.17%   |
| 320          | Support Services - Students    |     | 60,648     |       | -               | \$ | (60,648)  | -100.00% |
|