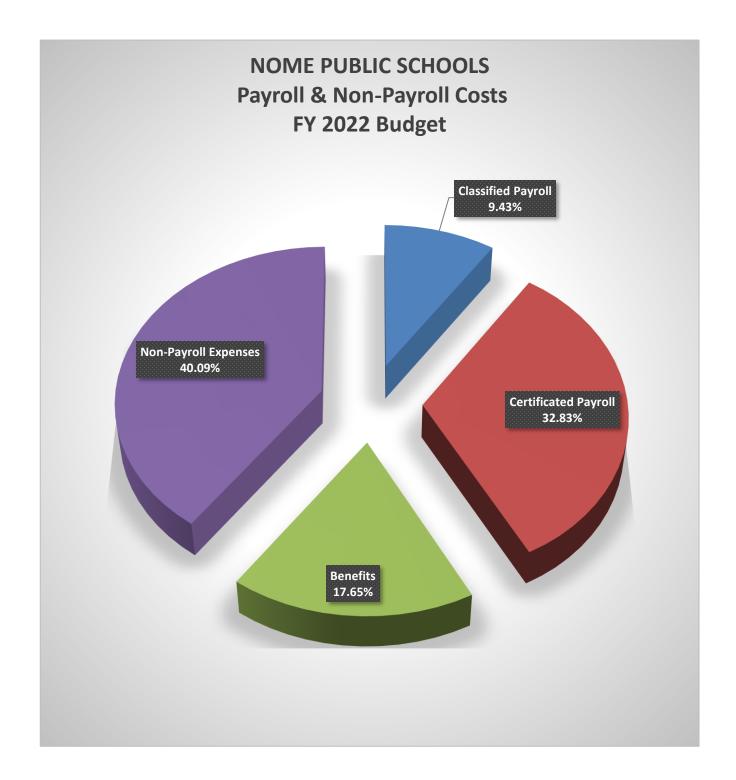

### Expenditure Budget

Below are the expenditure highlights and other considerations for FY2022. This budget includes:

- Annual step increases.
- ❖ A 5% increase to health insurance in anticipation of rising premiums.
- ❖ Other employer-paid benefits remain status quo − 22% for PERS & 12.56% for TRS.
- Staffing based on a combination of needs-based and overall monetary availability per revenue and expenditure assumptions.
- ❖ Transferring 1.0 Classified FTE at Nome Elementary School and 1.0 Classified FTE at Nome-Beltz Middle High School to COVID grant funds; no change to overall staffing levels but these are temporary grant funds.