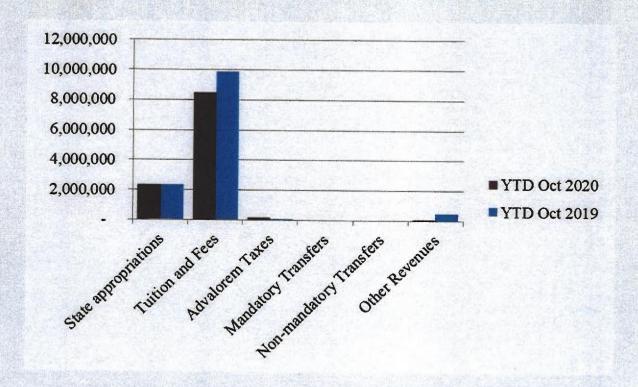

#### **Year to Date Revenues**

#### **Revenue & Expenditure Summary**

|                            | To the sale but  |                 | FISCAL 2021  |                |                                                                                                                                                                                                                                                                                                                                                                                                                                                                                                                                                                                                                                                                                                                                                                                                                                                                                                                                                                                                                                                                                                                                                                                                                                                                                                                                                                                                                                                                                                                                                                                                                                                                                                                                                                                                                                                                                                                                                                                                                                                                                                                                | FISCAL 2020  |                |                 |
|----------------------------|------------------|-----------------|--------------|----------------|--------------------------------------------------------------------------------------------------------------------------------------------------------------------------------------------------------------------------------------------------------------------------------------------------------------------------------------------------------------------------------------------------------------------------------------------------------------------------------------------------------------------------------------------------------------------------------------------------------------------------------------------------------------------------------------------------------------------------------------------------------------------------------------------------------------------------------------------------------------------------------------------------------------------------------------------------------------------------------------------------------------------------------------------------------------------------------------------------------------------------------------------------------------------------------------------------------------------------------------------------------------------------------------------------------------------------------------------------------------------------------------------------------------------------------------------------------------------------------------------------------------------------------------------------------------------------------------------------------------------------------------------------------------------------------------------------------------------------------------------------------------------------------------------------------------------------------------------------------------------------------------------------------------------------------------------------------------------------------------------------------------------------------------------------------------------------------------------------------------------------------|--------------|----------------|-----------------|
|                            | Current<br>Month | Y-T-D<br>ACTUAL | Budget       | % of<br>Budget | Y-T-D<br>ACTUAL                                                                                                                                                                                                                                                                                                                                                                                                                                                                                                                                                                                                                                                                                                                                                                                                                                                                                                                                                                                                                                                                                                                                                                                                                                                                                                                                                                                                                                                                                                                                                                                                                                                                                                                                                                                                                                                                                                                                                                                                                                                                                                                | Budget       | % of<br>Budget | % OF<br>PRIOR Y |
| Fund 1000                  |                  |                 | SAME TO BE   |                |                                                                                                                                                                                                                                                                                                                                                                                                                                                                                                                                                                                                                                                                                                                                                                                                                                                                                                                                                                                                                                                                                                                                                                                                                                                                                                                                                                                                                                                                                                                                                                                                                                                                                                                                                                                                                                                                                                                                                                                                                                                                                                                                |              |                |                 |
| Revenues:                  |                  |                 |              |                |                                                                                                                                                                                                                                                                                                                                                                                                                                                                                                                                                                                                                                                                                                                                                                                                                                                                                                                                                                                                                                                                                                                                                                                                                                                                                                                                                                                                                                                                                                                                                                                                                                                                                                                                                                                                                                                                                                                                                                                                                                                                                                                                |              |                |                 |
| State appropriations       | \$ 1,157,722     | \$ 2,315,441    | \$ 9,645,283 | 24.01%         | \$ 2,315,558                                                                                                                                                                                                                                                                                                                                                                                                                                                                                                                                                                                                                                                                                                                                                                                                                                                                                                                                                                                                                                                                                                                                                                                                                                                                                                                                                                                                                                                                                                                                                                                                                                                                                                                                                                                                                                                                                                                                                                                                                                                                                                                   | \$ 9,645,283 | 24.01%         | 100%            |
| Tuition and Fees           | 19,275           | 8,506,549       | 20,185,815   | 42.14%         | 9,895,677                                                                                                                                                                                                                                                                                                                                                                                                                                                                                                                                                                                                                                                                                                                                                                                                                                                                                                                                                                                                                                                                                                                                                                                                                                                                                                                                                                                                                                                                                                                                                                                                                                                                                                                                                                                                                                                                                                                                                                                                                                                                                                                      | 22,280,835   | 44.41%         | 86%             |
| Advalorem Taxes            | 118,880          | 140,523         | 7,232,397    | 1.94%          | 37,797                                                                                                                                                                                                                                                                                                                                                                                                                                                                                                                                                                                                                                                                                                                                                                                                                                                                                                                                                                                                                                                                                                                                                                                                                                                                                                                                                                                                                                                                                                                                                                                                                                                                                                                                                                                                                                                                                                                                                                                                                                                                                                                         | 7,524,810    | 0.50%          | 372%            |
| Mandatory Transfers        |                  |                 | 2,485,869    | 0.00%          |                                                                                                                                                                                                                                                                                                                                                                                                                                                                                                                                                                                                                                                                                                                                                                                                                                                                                                                                                                                                                                                                                                                                                                                                                                                                                                                                                                                                                                                                                                                                                                                                                                                                                                                                                                                                                                                                                                                                                                                                                                                                                                                                | 1,604,402    | 0.00%          | 0%              |
| Non-mandatory Transfers    |                  |                 | 15,000       | 0.00%          |                                                                                                                                                                                                                                                                                                                                                                                                                                                                                                                                                                                                                                                                                                                                                                                                                                                                                                                                                                                                                                                                                                                                                                                                                                                                                                                                                                                                                                                                                                                                                                                                                                                                                                                                                                                                                                                                                                                                                                                                                                                                                                                                | 507,261      | 0.00%          | 0%              |
| Other Revenues             | 9,239            | 53,091          | 439,501      | 12.08%         | 455,585                                                                                                                                                                                                                                                                                                                                                                                                                                                                                                                                                                                                                                                                                                                                                                                                                                                                                                                                                                                                                                                                                                                                                                                                                                                                                                                                                                                                                                                                                                                                                                                                                                                                                                                                                                                                                                                                                                                                                                                                                                                                                                                        | 643,587      | 70.79%         | 12%             |
| Total Revenues             | 1,305,115        | 11,015,605      | 40,003,865   | 27.54%         | 12,704,617                                                                                                                                                                                                                                                                                                                                                                                                                                                                                                                                                                                                                                                                                                                                                                                                                                                                                                                                                                                                                                                                                                                                                                                                                                                                                                                                                                                                                                                                                                                                                                                                                                                                                                                                                                                                                                                                                                                                                                                                                                                                                                                     | 42,206,178   | 30.10%         | 87%             |
| Expenditures:              |                  |                 |              |                | The state of the s |              |                |                 |
| Salaries                   | 1,827,858        | 3,559,699       | 23,526,348   | 15.13%         | 3,749,797                                                                                                                                                                                                                                                                                                                                                                                                                                                                                                                                                                                                                                                                                                                                                                                                                                                                                                                                                                                                                                                                                                                                                                                                                                                                                                                                                                                                                                                                                                                                                                                                                                                                                                                                                                                                                                                                                                                                                                                                                                                                                                                      | 23,922,665   | 15.67%         | 95%             |
| Employee Benefits          | 485,356          | 643,712         | 5,876,122    | 10.95%         | 690,603                                                                                                                                                                                                                                                                                                                                                                                                                                                                                                                                                                                                                                                                                                                                                                                                                                                                                                                                                                                                                                                                                                                                                                                                                                                                                                                                                                                                                                                                                                                                                                                                                                                                                                                                                                                                                                                                                                                                                                                                                                                                                                                        | 5,792,122    | 11.92%         | 93%             |
| Capital Expenditures       |                  |                 | 152,627      |                | 000,000                                                                                                                                                                                                                                                                                                                                                                                                                                                                                                                                                                                                                                                                                                                                                                                                                                                                                                                                                                                                                                                                                                                                                                                                                                                                                                                                                                                                                                                                                                                                                                                                                                                                                                                                                                                                                                                                                                                                                                                                                                                                                                                        | 1,095,825    | 0.00%          | 0%              |
| Mandatory Transfers        |                  | 182,424         | 365,800      | 49.87%         | 182,479                                                                                                                                                                                                                                                                                                                                                                                                                                                                                                                                                                                                                                                                                                                                                                                                                                                                                                                                                                                                                                                                                                                                                                                                                                                                                                                                                                                                                                                                                                                                                                                                                                                                                                                                                                                                                                                                                                                                                                                                                                                                                                                        | 365,250      | 49.96%         | 100%            |
| Non-mandatory Transfers    |                  |                 |              |                |                                                                                                                                                                                                                                                                                                                                                                                                                                                                                                                                                                                                                                                                                                                                                                                                                                                                                                                                                                                                                                                                                                                                                                                                                                                                                                                                                                                                                                                                                                                                                                                                                                                                                                                                                                                                                                                                                                                                                                                                                                                                                                                                | 000,200      | 0.00%          | 0%              |
| Other Expenditures         | 672,960          | 1,389,174       | 10,082,968   | 13.78%         | 2,050,543                                                                                                                                                                                                                                                                                                                                                                                                                                                                                                                                                                                                                                                                                                                                                                                                                                                                                                                                                                                                                                                                                                                                                                                                                                                                                                                                                                                                                                                                                                                                                                                                                                                                                                                                                                                                                                                                                                                                                                                                                                                                                                                      | 11,030,316   | 18.59%         | 68%             |
| Total expenditures         | 2,986,175        | 5,775,009       | 40,003,865   | 14.44%         | 6,673,422                                                                                                                                                                                                                                                                                                                                                                                                                                                                                                                                                                                                                                                                                                                                                                                                                                                                                                                                                                                                                                                                                                                                                                                                                                                                                                                                                                                                                                                                                                                                                                                                                                                                                                                                                                                                                                                                                                                                                                                                                                                                                                                      | 42,206,178   | 15.81%         | 87%             |
| Net increase/              |                  |                 |              |                |                                                                                                                                                                                                                                                                                                                                                                                                                                                                                                                                                                                                                                                                                                                                                                                                                                                                                                                                                                                                                                                                                                                                                                                                                                                                                                                                                                                                                                                                                                                                                                                                                                                                                                                                                                                                                                                                                                                                                                                                                                                                                                                                |              |                |                 |
| (decrease) in net assets   | \$ (1,681,060)   | \$ 5,240,596    |              |                | \$ 6,031,195                                                                                                                                                                                                                                                                                                                                                                                                                                                                                                                                                                                                                                                                                                                                                                                                                                                                                                                                                                                                                                                                                                                                                                                                                                                                                                                                                                                                                                                                                                                                                                                                                                                                                                                                                                                                                                                                                                                                                                                                                                                                                                                   |              | 146            |                 |
| Less Outstanding encumbra  | nces             | (1,527,424)     |              |                | (2,658,526)                                                                                                                                                                                                                                                                                                                                                                                                                                                                                                                                                                                                                                                                                                                                                                                                                                                                                                                                                                                                                                                                                                                                                                                                                                                                                                                                                                                                                                                                                                                                                                                                                                                                                                                                                                                                                                                                                                                                                                                                                                                                                                                    |              |                |                 |
| Net increase less encumbra | nces             | \$ 3,713,172    |              |                | \$ 3,372,669                                                                                                                                                                                                                                                                                                                                                                                                                                                                                                                                                                                                                                                                                                                                                                                                                                                                                                                                                                                                                                                                                                                                                                                                                                                                                                                                                                                                                                                                                                                                                                                                                                                                                                                                                                                                                                                                                                                                                                                                                                                                                                                   |              |                |                 |