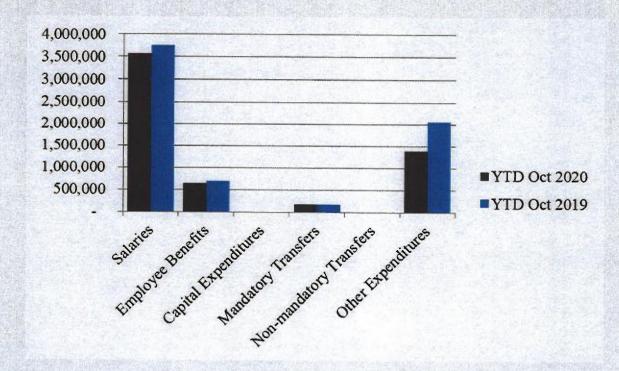

#### **Year to Date Expenses**

#### **Revenue & Expenditure Summary**

|                            | To the sale but  |                 | FISCAL 2021  |                |                                                                                                                                                                                                                                                                                                                                                                                                                                                                                                                                                                                                                                                                                                                                                                                                                                                                                                                                                                                                                                                                                                                                                                                                                                                                                                                                                                                                                                                                                                                                                                                                                                                                                                                                                                                                                                                                                                                                                                                                                                                                                                                                | FISCAL 2020  |                |                 |
|----------------------------|------------------|-----------------|--------------|----------------|--------------------------------------------------------------------------------------------------------------------------------------------------------------------------------------------------------------------------------------------------------------------------------------------------------------------------------------------------------------------------------------------------------------------------------------------------------------------------------------------------------------------------------------------------------------------------------------------------------------------------------------------------------------------------------------------------------------------------------------------------------------------------------------------------------------------------------------------------------------------------------------------------------------------------------------------------------------------------------------------------------------------------------------------------------------------------------------------------------------------------------------------------------------------------------------------------------------------------------------------------------------------------------------------------------------------------------------------------------------------------------------------------------------------------------------------------------------------------------------------------------------------------------------------------------------------------------------------------------------------------------------------------------------------------------------------------------------------------------------------------------------------------------------------------------------------------------------------------------------------------------------------------------------------------------------------------------------------------------------------------------------------------------------------------------------------------------------------------------------------------------|--------------|----------------|-----------------|
|                            | Current<br>Month | Y-T-D<br>ACTUAL | Budget       | % of<br>Budget | Y-T-D<br>ACTUAL                                                                                                                                                                                                                                                                                                                                                                                                                                                                                                                                                                                                                                                                                                                                                                                                                                                                                                                                                                                                                                                                                                                                                                                                                                                                                                                                                                                                                                                                                                                                                                                                                                                                                                                                                                                                                                                                                                                                                                                                                                                                                                                | Budget       | % of<br>Budget | % OF<br>PRIOR Y |
| Fund 1000                  |                  |                 | SAME TO BE   |                |                                                                                                                                                                                                                                                                                                                                                                                                                                                                                                                                                                                                                                                                                                                                                                                                                                                                                                                                                                                                                                                                                                                                                                                                                                                                                                                                                                                                                                                                                                                                                                                                                                                                                                                                                                                                                                                                                                                                                                                                                                                                                                                                |              |                |                 |
| Revenues:                  |                  |                 |              |                |                                                                                                                                                                                                                                                                                                                                                                                                                                                                                                                                                                                                                                                                                                                                                                                                                                                                                                                                                                                                                                                                                                                                                                                                                                                                                                                                                                                                                                                                                                                                                                                                                                                                                                                                                                                                                                                                                                                                                                                                                                                                                                                                |              |                |                 |
| State appropriations       | \$ 1,157,722     | \$ 2,315,441    | \$ 9,645,283 | 24.01%         | \$ 2,315,558                                                                                                                                                                                                                                                                                                                                                                                                                                                                                                                                                                                                                                                                                                                                                                                                                                                                                                                                                                                                                                                                                                                                                                                                                                                                                                                                                                                                                                                                                                                                                                                                                                                                                                                                                                                                                                                                                                                                                                                                                                                                                                                   | \$ 9,645,283 | 24.01%         | 100%            |
| Tuition and Fees           | 19,275           | 8,506,549       | 20,185,815   | 42.14%         | 9,895,677                                                                                                                                                                                                                                                                                                                                                                                                                                                                                                                                                                                                                                                                                                                                                                                                                                                                                                                                                                                                                                                                                                                                                                                                                                                                                                                                                                                                                                                                                                                                                                                                                                                                                                                                                                                                                                                                                                                                                                                                                                                                                                                      | 22,280,835   | 44.41%         | 86%             |
| Advalorem Taxes            | 118,880          | 140,523         | 7,232,397    | 1.94%          | 37,797                                                                                                                                                                                                                                                                                                                                                                                                                                                                                                                                                                                                                                                                                                                                                                                                                                                                                                                                                                                                                                                                                                                                                                                                                                                                                                                                                                                                                                                                                                                                                                                                                                                                                                                                                                                                                                                                                                                                                                                                                                                                                                                         | 7,524,810    | 0.50%          | 372%            |
| Mandatory Transfers        |                  |                 | 2,485,869    | 0.00%          |                                                                                                                                                                                                                                                                                                                                                                                                                                                                                                                                                                                                                                                                                                                                                                                                                                                                                                                                                                                                                                                                                                                                                                                                                                                                                                                                                                                                                                                                                                                                                                                                                                                                                                                                                                                                                                                                                                                                                                                                                                                                                                                                | 1,604,402    | 0.00%          | 0%              |
| Non-mandatory Transfers    |                  |                 | 15,000       | 0.00%          |                                                                                                                                                                                                                                                                                                                                                                                                                                                                                                                                                                                                                                                                                                                                                                                                                                                                                                                                                                                                                                                                                                                                                                                                                                                                                                                                                                                                                                                                                                                                                                                                                                                                                                                                                                                                                                                                                                                                                                                                                                                                                                                                | 507,261      | 0.00%          | 0%              |
| Other Revenues             | 9,239            | 53,091          | 439,501      | 12.08%         | 455,585                                                                                                                                                                                                                                                                                                                                                                                                                                                                                                                                                                                                                                                                                                                                                                                                                                                                                                                                                                                                                                                                                                                                                                                                                                                                                                                                                                                                                                                                                                                                                                                                                                                                                                                                                                                                                                                                                                                                                                                                                                                                                                                        | 643,587      | 70.79%         | 12%             |
| Total Revenues             | 1,305,115        | 11,015,605      | 40,003,865   | 27.54%         | 12,704,617                                                                                                                                                                                                                                                                                                                                                                                                                                                                                                                                                                                                                                                                                                                                                                                                                                                                                                                                                                                                                                                                                                                                                                                                                                                                                                                                                                                                                                                                                                                                                                                                                                                                                                                                                                                                                                                                                                                                                                                                                                                                                                                     | 42,206,178   | 30.10%         | 87%             |
| Expenditures:              |                  |                 |              |                | The state of the s |              |                |                 |
| Salaries                   | 1,827,858        | 3,559,699       | 23,526,348   | 15.13%         | 3,749,797                                                                                                                                                                                                                                                                                                                                                                                                                                                                                                                                                                                                                                                                                                                                                                                                                                                                                                                                                                                                                                                                                                                                                                                                                                                                                                                                                                                                                                                                                                                                                                                                                                                                                                                                                                                                                                                                                                                                                                                                                                                                                                                      | 23,922,665   | 15.67%         | 95%             |
| Employee Benefits          | 485,356          | 643,712         | 5,876,122    | 10.95%         | 690,603                                                                                                                                                                                                                                                                                                                                                                                                                                                                                                                                                                                                                                                                                                                                                                                                                                                                                                                                                                                                                                                                                                                                                                                                                                                                                                                                                                                                                                                                                                                                                                                                                                                                                                                                                                                                                                                                                                                                                                                                                                                                                                                        | 5,792,122    | 11.92%         | 93%             |
| Capital Expenditures       |                  |                 | 152,627      |                | 000,000                                                                                                                                                                                                                                                                                                                                                                                                                                                                                                                                                                                                                                                                                                                                                                                                                                                                                                                                                                                                                                                                                                                                                                                                                                                                                                                                                                                                                                                                                                                                                                                                                                                                                                                                                                                                                                                                                                                                                                                                                                                                                                                        | 1,095,825    | 0.00%          | 0%              |
| Mandatory Transfers        |                  | 182,424         | 365,800      | 49.87%         | 182,479                                                                                                                                                                                                                                                                                                                                                                                                                                                                                                                                                                                                                                                                                                                                                                                                                                                                                                                                                                                                                                                                                                                                                                                                                                                                                                                                                                                                                                                                                                                                                                                                                                                                                                                                                                                                                                                                                                                                                                                                                                                                                                                        | 365,250      | 49.96%         | 100%            |
| Non-mandatory Transfers    |                  |                 |              |                |                                                                                                                                                                                                                                                                                                                                                                                                                                                                                                                                                                                                                                                                                                                                                                                                                                                                                                                                                                                                                                                                                                                                                                                                                                                                                                                                                                                                                                                                                                                                                                                                                                                                                                                                                                                                                                                                                                                                                                                                                                                                                                                                | 000,200      | 0.00%          | 0%              |
| Other Expenditures         | 672,960          | 1,389,174       | 10,082,968   | 13.78%         | 2,050,543                                                                                                                                                                                                                                                                                                                                                                                                                                                                                                                                                                                                                                                                                                                                                                                                                                                                                                                                                                                                                                                                                                                                                                                                                                                                                                                                                                                                                                                                                                                                                                                                                                                                                                                                                                                                                                                                                                                                                                                                                                                                                                                      | 11,030,316   | 18.59%         | 68%             |
| Total expenditures         | 2,986,175        | 5,775,009       | 40,003,865   | 14.44%         | 6,673,422                                                                                                                                                                                                                                                                                                                                                                                                                                                                                                                                                                                                                                                                                                                                                                                                                                                                                                                                                                                                                                                                                                                                                                                                                                                                                                                                                                                                                                                                                                                                                                                                                                                                                                                                                                                                                                                                                                                                                                                                                                                                                                                      | 42,206,178   | 15.81%         | 87%             |
| Net increase/              |                  |                 |              |                |                                                                                                                                                                                                                                                                                                                                                                                                                                                                                                                                                                                                                                                                                                                                                                                                                                                                                                                                                                                                                                                                                                                                                                                                                                                                                                                                                                                                                                                                                                                                                                                                                                                                                                                                                                                                                                                                                                                                                                                                                                                                                                                                |              |                |                 |
| (decrease) in net assets   | \$ (1,681,060)   | \$ 5,240,596    |              |                | \$ 6,031,195                                                                                                                                                                                                                                                                                                                                                                                                                                                                                                                                                                                                                                                                                                                                                                                                                                                                                                                                                                                                                                                                                                                                                                                                                                                                                                                                                                                                                                                                                                                                                                                                                                                                                                                                                                                                                                                                                                                                                                                                                                                                                                                   |              | 146            |                 |
| Less Outstanding encumbra  | nces             | (1,527,424)     |              |                | (2,658,526)                                                                                                                                                                                                                                                                                                                                                                                                                                                                                                                                                                                                                                                                                                                                                                                                                                                                                                                                                                                                                                                                                                                                                                                                                                                                                                                                                                                                                                                                                                                                                                                                                                                                                                                                                                                                                                                                                                                                                                                                                                                                                                                    |              |                |                 |
| Net increase less encumbra | nces             | \$ 3,713,172    |              |                | \$ 3,372,669                                                                                                                                                                                                                                                                                                                                                                                                                                                                                                                                                                                                                                                                                                                                                                                                                                                                                                                                                                                                                                                                                                                                                                                                                                                                                                                                                                                                                                                                                                                                                                                                                                                                                                                                                                                                                                                                                                                                                                                                                                                                                                                   |              |                |                 |