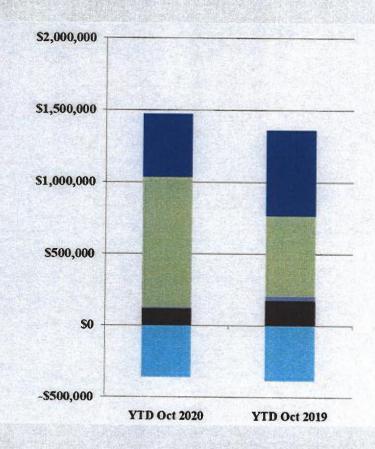

#### AR by Category

- Student Receivables 2020 2021
- Allowance for Doubtful Accounts
- Student Receivables Current and Prior Year
- Total Installment Plan Receivable
- **■** Continuing Education
- **Third Party Contracts**

#### Analysis of Student Receivable Outstanding As of October 31, 2020

|                                                 | 2021               | 2020             |
|-------------------------------------------------|--------------------|------------------|
| Student Receivables Current and Prior Yr.       | \$<br>441,720.48   | \$<br>599,052.35 |
| Installment Plan Receivable Due Fall Semester   | \$<br>799,394.12   | \$<br>426,237.12 |
| Installment Plan Receivable Due Spring Semester | 0.00               | 0.00             |
| Installment Plan Receivable Summer I & II       | 0.00               | 0.00             |
| Installment Plan Receivable Prior Years         | 106,382.92         | 132,623.41       |
| Total Installment Plan Receivable               | \$<br>905,777.04   | \$<br>558,860.53 |
| Third Party Contracts Receivable                | \$<br>116,328.70   | \$<br>174,616.28 |
| Continuing Education Receivable                 | 8,925.00           | 30,376.50        |
| Allowance for Doubtful Accounts                 | (358, 261.54)      | (383,648.15)     |
| Net Accounts Receivable                         | \$<br>1,114,489.68 | \$<br>979,257.51 |