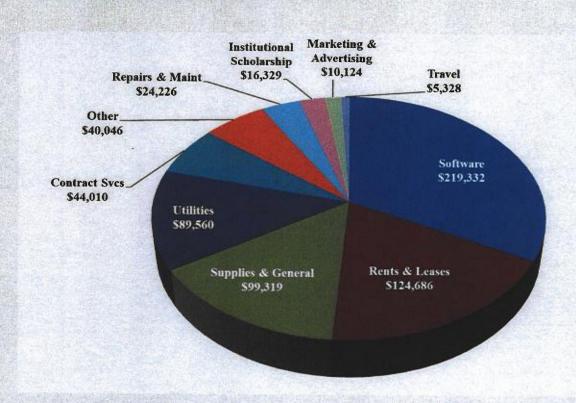

#### Other Expenses for October

 Software expense includes maintenance contract for Banner & Oracle, \$195k