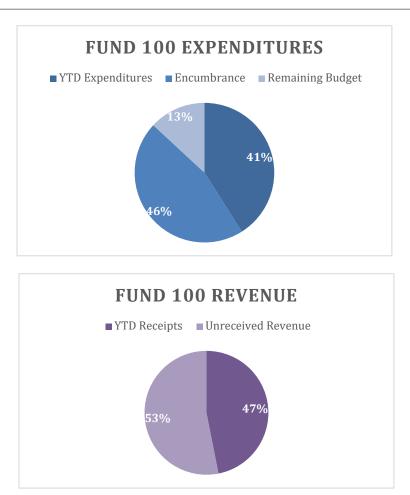

#### AUDIT

No updates.

**BUDGET – 100 GENERAL FUND** 

- FY25 General fund revenue budget is set at \$10,795,088 expenditures budget is set at \$10,292,818 transfers out budget \$416,000
- Expenses and revenues are including transactions from July 1, 2024 through December 31, 2024.
- Encumbrances include payroll for the remainder of the year and major overhead expenditures (i.e. electricity, heating oil, etc.).
- FY25 General Fund Budget Revision 1 is included for your approval.