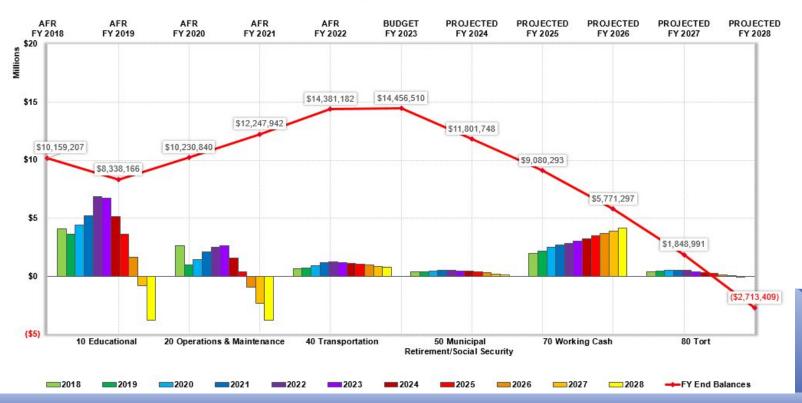

Fund

| Category                            | FY 24 | FY 25 | FY 26 | FY 27 | FY 28 |
|-------------------------------------|-------|-------|-------|-------|-------|
| 200 Health - \$2M                   | 6%    | 5%    | 4%    | 4%    | 4%    |
| 300 Purchased Services - \$1.27M    | 6%    | 5%    | 4%    | 4%    | 4%    |
| 400 Supplies - \$800,000            | 6%    | 5%    | 4%    | 4%    | 4%    |
| 500 Capital Outlay - \$0            | 0%    | 5%    | 4%    | 4%    | 4%    |
| 600 Other Objects - \$2.2M          | 6%    | 5%    | 4%    | 4%    | 4%    |
| 700 Non-Capitalized - \$130,000     | 6%    | 5%    | 4%    | 4%    | 4%    |
| 800 Termination Benefits - \$85,000 | 0%    | 0%    | 0%    | 0%    | 0%    |

### **Historical & Projected Operating Funds**

#### **Fund Balances**



### Historical & Projected Education Fund

#### **Fund Balances**



## **Projected Education Fund**

| BUDGET       | PROJECTED                                                                                                                                                  | PROJECTED                                                                                                                                                                                                                         | PROJECTED