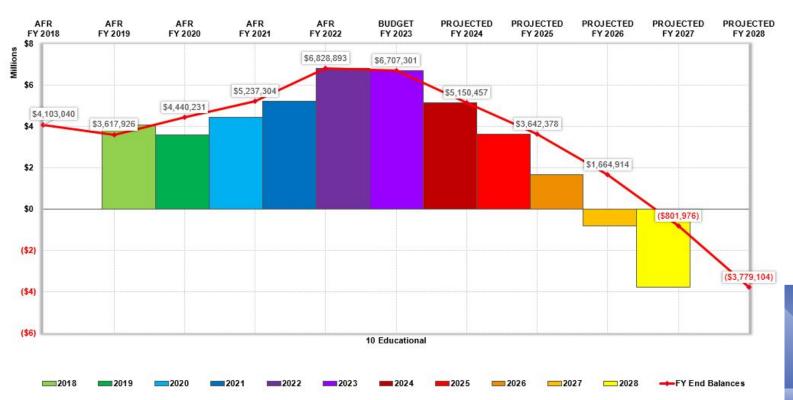

### Historical & Projected Education Fund

#### **Fund Balances**

## **Projected Education Fund**

| BUDGET       | PROJECTED                                                                                                                                                  | PROJECTED                                                                                                                                                                                                                         | PROJECTED                                                                                                                                                                                                                                                                                                                                                                                        | PROJECTED                                                                                                                                                                                                                                                                                                                                                                                                                                                                                                                  | PROJECTED                                                                                                                                                                                                                                                                                                                                                                                                                                                                                                                                                                                                                                        |
|--------------|------------------------------------------------------------------------------------------------------------------------------------------------------------|-----------------------------------------------------------------------------------------------------------------------------------------------------------------------------------------------------------------------------------|--------------------------------------------------------------------------------------------------------------------------------------------------------------------------------------------------------------------------------------------------------------------------------------------------------------------------------------------------------------------------------------------------|----------------------------------------------------------------------------------------------------------------------------------------------------------------------------------------------------------------------------------------------------------------------------------------------------------------------------------------------------------------------------------------------------------------------------------------------------------------------------------------------------------------------------|--------------------------------------------------------------------------------------------------------------------------------------------------------------------------------------------------------------------------------------------------------------------------------------------------------------------------------------------------------------------------------------------------------------------------------------------------------------------------------------------------------------------------------------------------------------------------------------------------------------------------------------------------|
| FY 2023      | FY 2024                                                                                                                                                    | FY 2025                                                                                                                                                                                                                           | FY 2026                                                                                                                                                                                                                                                                                                                                                                                          | FY 2027                                                                                                                                                                                                                                                                                                                                                                                                                                                                                                                    | FY 2028                                                                                                                                                                                                                                                                                                                                                                                                                                                                                                                                                                                                                                          |
| \$6,828,893  | \$6,707,301                                                                                                                                                | \$5,150,457                                                                                                                                                                                                                       | \$3,642,378                                                                                                                                                                                                                                                                                                                                                                                      | \$1,664,914                                                                                                                                                                                                                                                                                                                                                                                                                                                                                                                | (\$801,976)                                                                                                                                                                                                                                                                                                                                                                                                                                                                                                                                                                                                                                      |
|              |                                                                                                                                                            |                                                                                                                                                                                                                                   |                                                                                                                                                                                                                                                                                                                                                                                                  |                                                                                                                                                                                                                                                                                                                                                                                                                                                                                                                            |                                                                                                                                                                                                                                                                                                                                                                                                                                                                                                                                                                                                                                                  |
| \$15,032,241 | \$15,801,548                                                                                                                                               | \$16,339,177                                                                                                                                                                                                                      | \$16,665,483                                                                                                                                                                                                                                                                                                                                                                                     | \$16,998,315                                                                                                                                                                                                                                                                                                                                                                                                                                                                                                               | \$17,337,804                                                                                                                                                                                                                                                                                                                                                                                                                                                                                                                                                                                                                                     |
| \$896,761    | \$939,761                                                                                                                                                  | \$939,761                                                                                                                                                                                                                         | \$939,761                                                                                                                                                                                                                                                                                                                                                                                        | \$939,761                                                                                                                                                                                                                                                                                                                                                                                                                                                                                                                  | \$939,761                                                                                                                                                                                                                                                                                                                                                                                                                                                                                                                                                                                                                                        |
| \$1,061,624  | \$481,473                                                                                                                                                  | \$481,473                                                                                                                                                                                                                         | \$481,473                                                                                                                                                                                                                                                                                                                                                                                        | \$481,473                                                                                                                                                                                                                                                                                                                                                                                                                                                                                                                  | \$481,473                                                                                                                                                                                                                                                                                                                                                                                                                                                                                                                                                                                                                                        |
| \$0          | \$0                                                                                                                                                        | \$0                                                                                                                                                                                                                               | \$0                                                                                                                                                                                                                                                                                                                                                                                              | \$0                                                                                                                                                                                                                                                                                                                                                                                                                                                                                                                        | \$0                                                                                                                                                                                                                                                                                                                                                                                                                                                                                                                                                                                                                                              |
| \$16,990,626 | \$17,222,782                                                                                                                                               | \$17,760,411                                                                                                                                                                                                                      | \$18,086,717                                                                                                                                                                                                                                                                                                                                                                                     | \$18,419,549                                                                                                                                                                                                                                                                                                                                                                                                                                                                                                               | \$18,759,038                                                                                                                                                                                                                                                                                                                                                                                                                                                                                                                                                                                                                                     |
|              |                                                                                                                                                            |                                                                                                                                                                                                                                   |                                                                                                                                                                                                                                                                                                                                                                                                  |                                                                                                                                                                                                                                                                                                                                                                                                                                                                                                                            |                                                                                                                                                                                                                                                                                                                                                                                                                                                                                                                                                                                                                                                  |
| \$12,816,329 | \$13,832,440                                                                                                                                               | \$14,499,324                                                                                                                                                                                                                      | \$15,108,553                                                                                                                                                                                                                                                                                                                                                                                     | \$15,736,889                                                                                                                                                                                                                                                                                                                                                                                                                                                                                                               | \$16,384,938                                                                                                                                                                                                                                                                                                                                                                                                                                                                                                                                                                                                                                     |
| \$4,273,289  | \$4,924,586                                                                                                                                                | \$4,746,566                                                                                                                                                                                                                       | \$4,933,028                                                                                                                                                                                                                                                                                                                                                                                      | \$5,126,949                                                                                                                                                                                                                                                                                                                                                                                                                                                                                                                | \$5,328,627                                                                                                                                                                                                                                                                                                                                                                                                                                                                                                                                                                                                                                      |
| \$17,089,618 | \$18,757,026                                                                                                                                               | \$19,245,890                                                                                                                                                                                                                      | \$20,041,581                                                                                                                                                                                                                                                                                                                                                                                     | \$20,863,838                                                                                                                                                                                                                                                                                                                                                                                                                                                                                                               | \$21,713,566                                                                                                                                                                                                                                                                                                                                                                                                                                                                                                                                                                                                                                     |
| (\$98,992)   | (\$1,534,244)                                                                                                                                              | (\$1,485,479)                                                                                                                                                                                                                     | (\$1,954,864)                                                                                                                                                                                                                                                                                                                                                                                    | (\$2,444,289)                                                                                                                                                                                                                                                                                                                                                                                                                                                                                                              | (\$2,954,528)                                                                                                                                                                                                                                                                                                                                                                                                                                                                                                                                                                                                                                    |
| \$6,707,301  | \$5,150, <mark>4</mark> 57                                                                                                                                 | \$3,642,378                                                                                                                                                                                                                       | \$1,664,914                                                                                                                                                                                                                                                                                                                                                                                      | (\$801,976)                                                                                                                                                                                                                                                                                                                                                                                                                                                                                                                | (\$3,779,104)                                                                                                                                                                                                                                                                                                                                                                                                                                                                                                                                                                                                                                    |
|              | \$6,828,893<br>\$6,828,893<br>\$15,032,241<br>\$896,761<br>\$1,061,624<br>\$0<br>\$16,990,626<br>\$12,816,329<br>\$4,273,289<br>\$17,089,618<br>(\$98,992) | \$6,828,893 \$6,707,301<br>\$15,032,241 \$15,801,548<br>\$896,761 \$939,761<br>\$1,061,624 \$481,473<br>\$0 \$0<br>\$16,990,626 \$17,222,782<br>\$12,816,329 \$13,832,440<br>\$4,273,289 \$4,924,586<br>\$17,089,618 \$18,757,026 | FY 2023 FY 2024 FY 2025   \$6,828,893 \$6,707,301 \$5,150,457   \$15,032,241 \$15,801,548 \$16,339,177   \$896,761 \$939,761 \$939,761   \$1,061,624 \$481,473 \$481,473   \$0 \$0 \$0   \$16,990,626 \$17,222,782 \$17,760,411   \$12,816,329 \$13,832,440 \$14,499,324   \$4,273,289 \$4,924,586 \$4,746,566   \$17,089,618 \$18,757,026 \$19,245,890   (\$98,992) (\$1,534,244) (\$1,485,479) | FY 2023 FY 2024 FY 2025 FY 2026   \$6,828,893 \$6,707,301 \$5,150,457 \$3,642,378   \$15,032,241 \$15,801,548 \$16,339,177 \$16,665,483   \$896,761 \$939,761 \$939,761 \$939,761   \$1,061,624 \$481,473 \$481,473 \$481,473   \$0 \$0 \$0 \$0   \$16,990,626 \$17,222,782 \$17,760,411 \$18,086,717   \$12,816,329 \$13,832,440 \$14,499,324 \$15,108,553   \$4,273,289 \$4,924,586 \$4,746,566 \$4,933,028   \$17,089,618 \$18,757,026 \$19,245,890 \$20,041,581   (\$98,992) (\$1,534,244) (\$1,485,479) (\$1,954,864) | FY 2023 FY 2024 FY 2025 FY 2026 FY 2027   \$6,828,893 \$6,707,301 \$5,150,457 \$3,642,378 \$1,664,914   \$15,032,241 \$15,801,548 \$16,339,177 \$16,665,483 \$16,998,315   \$896,761 \$939,761 \$939,761 \$939,761 \$939,761   \$1,061,624 \$481,473 \$481,473 \$481,473 \$481,473   \$0 \$0 \$0 \$0   \$16,990,626 \$17,222,782 \$17,760,411 \$18,086,717 \$18,419,549   \$12,816,329 \$13,832,440 \$14,499,324 \$15,108,553 \$15,736,889   \$4,273,289 \$4,924,586 \$4,746,566 \$4,933,028 \$5,126,949   \$17,089,618 \$18,757,026 \$19,245,890 \$20,041,581 \$20,863,838   (\$98,992) (\$1,534,244) (\$1,485,479) (\$1,954,864) (\$2,444,289) |