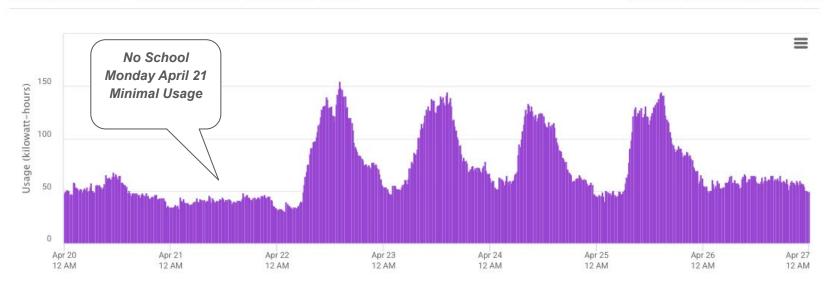

### Coserv SmartHub Data: Sunday, April 20 - Saturday, April 26

Environmatics schedule for Argyle High School set to minimize usage outside of school hours.

INTERVAL USAGE - 04/20/2025 12 AM - 04/27/2025 12 AM