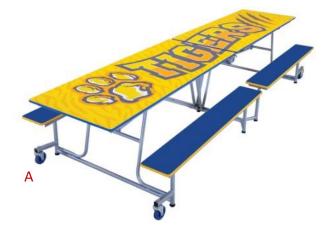

## CAFETERIA | PROPOSED LAYOUT

#### NOTE:

- Each table seats 10-14 seats per table
- Max of 210 available
- To accommodate ADA requirements 5% of total seats need to be ADA accessible
- (10) tables will have (1) ADA space