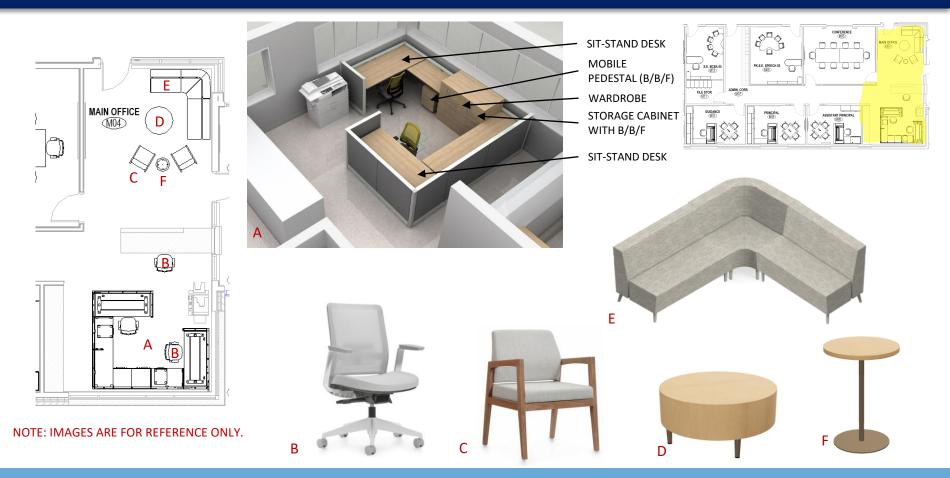

OUT



TE



0

Ν

0

0

Ν

MECHAN

Μ

Μ

à—−•

К





# MEDIA & STEAM

### MEDIA | PROPOSED LAYOUT

Madison Tecton Connecticut Architects



## **STEAM | PROPOSED LAYOUT & MILLWORK**









# SPECIALTY & BACK OF HOUSE SPACES

# S.E. RESOURCE | PROPOSED LAYOUT











**Madison** Connecticut

Tecton ARCHITECTS



# MUSIC & MUSIC STORAGE | PROPOSED LAYOUT





## INSTRUMENTAL MUSIC, PLATFORM STORAGE | PROPOSED LAYOUT





## CAFETERIA | PROPOSED LAYOUT





#### NOTE:

- Each table seats 10-14 seats per table
- Max of 210 available
- To accommodate ADA requirements 5% of total seats need to be ADA accessible
- (10) tables will have (1) ADA space



## HEALTH SERVICES | PROPOSED LAYOUT & MILLWORK





## MAIN OFFICE | PROPOSED LAYOUT





## MAIN OFFICE - RECEPTION | PROPOSED LAYOUT





## MAIN OFFICE - GUIDANCE, PRINCIPAL | PROPOSED LAYOUT



400

Q

90

ONFERENC







- SIT-STAND DESK WITH BOX/BOX/FILE
  - SQUARE GUEST TABLE



NOTE: IMAGES ARE FOR **REFERENCE ONLY.** 





## MAIN OFFICE - ASSISTANT PRINCIPAL | PRELIMINARY LAYOUT





NOTE: IMAGES ARE FOR REFERENCE ONLY.