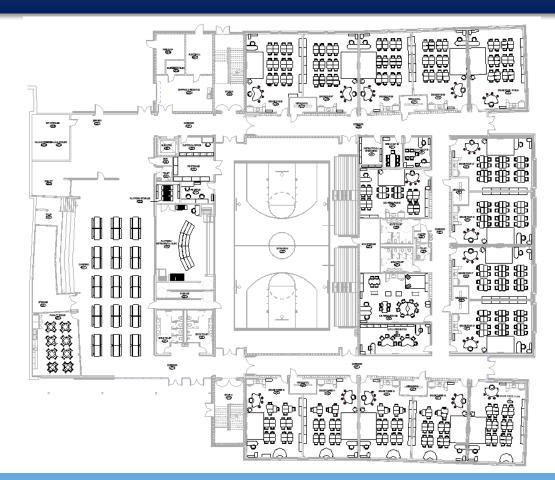

|     |                               |     |     |               |     |     |     |     |
|                                  |     |                          |     |     |     |                      |     |     |        |     |      |       |     |     |                               |     |     |               |     |     |     |     |
|                                  |     |                          |     |     |     |                      |     |     | Status |     |      |       |     |     |                               |     |     |               |     |     |     |     |

### **Identity** | Drawing inspiration from your natural setting...





### Furniture Plan – Main Level Area A





### Furniture Plan – Main Level Area B





### Furniture Plan – Lower Level Area B





### PRE-KINDERGARTEN | FINAL LAYOUT





NOTE: ROOMS M29 & M32 FURNITURE LAYOUTS DIFFER PER DISCUSSION.

### GRADE 5 | PROPOSED LAYOUT



TE



0

Ν

0

0

Ν

MECHAN

Μ

Μ

à—−•

К

### **STUDENT CHAIR |** Smith System Flavors Chair



Sample notations from later working group session

#### NOTES:

- Cantilever base (left image) for K to 5<sup>th</sup> grade
- 4 Leg base (right images) for Pre-K OK
- Both chair types stack 4 high & are a stable sit on desk
- If preferred, we can have all chairs be the 4 legs
  DON'T WANT THIS

#### **Product Features**

| Model | Description                     | D x W x H       |
|-------|---------------------------------|-----------------|
| 11877 | 14" Flavors Cantilever Chair    | 18" x 19" x 14" |
| 11878 | 16" Flavors Cantilever Chair    | 18" x 19