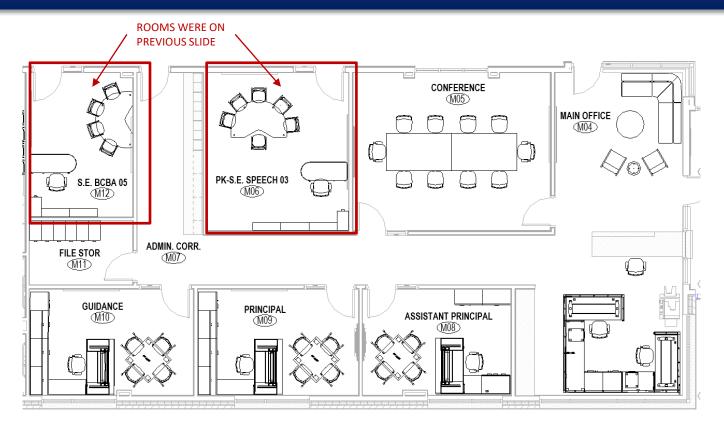

## MAIN OFFICE | PROPOSED LAYOUT

## MAIN OFFICE - RECEPTION | PROPOSED LAYOUT

## MAIN OFFICE - GUIDANCE, PRINCIPAL | PROPOSED LAYOUT

400

Q

90

ONFERENC

- SIT-STAND DESK WITH BOX/BOX/FILE
  - SQUARE GUEST TABLE

NOTE: IMAGES ARE FOR **REFERENCE ONLY.** 

## MAIN OFFICE - ASSISTANT PRINCIPAL | PRELIMINARY LAYOUT

NOTE: IMAGES ARE FOR REFERENCE ONLY.