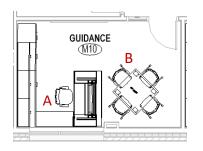

## MAIN OFFICE - GUIDANCE, PRINCIPAL | PROPOSED LAYOUT

400

Q

90

ONFERENC

- SIT-STAND DESK WITH BOX/BOX/FILE
  - SQUARE GUEST TABLE

NOTE: IMAGES ARE FOR **REFERENCE ONLY.** 