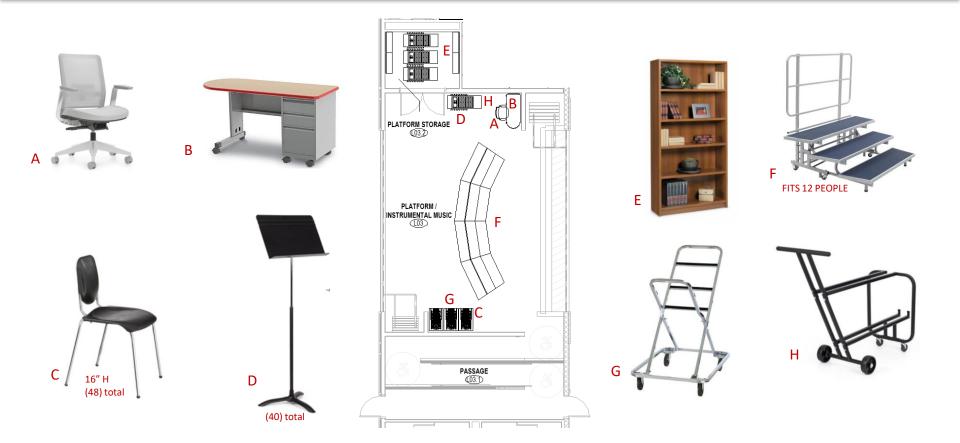

OMS M29 & M32 FURNITURE LAYOUTS DIFFER PER DISCUSSION.





#### 350lb load capacity





### KINDERGARTEN | PROPOSED LAYOUT





### GRADE 1 | PROPOSED LAYOUT





### GRADE 2 | PROPOSED LAYOUT





### GRADE 3 | PROPOSED LAYOUT





NOTE: BOOKCASE/TUB STORAGE LAYOUT VARIES DEPENDING ON TACKBOARD LOCATIONS.

### GRADE 4 | PROPOSED LAYOUT





### GRADE 5 | PROPOSED LAYOUT



TE



0

Ν

0

0

Ν

MECHAN

Μ

Μ

à—−•

К





# MEDIA & STEAM

### MEDIA | PROPOSED LAYOUT

Madison Tecton Connecticut Architects



## **STEAM | PROPOSED LAYOUT & MILLWORK**









# SPECIALTY & BACK OF HOUSE SPACES

# S.E. RESOURCE | PROPOSED LAYOUT











**Madison** Connecticut

Tecton ARCHITECTS



# MUSIC & MUSIC STORAGE | PROPOSED LAYOUT





## INSTRUMENTAL MUSIC, PLATFORM STORAGE | PROPOSED LAYOUT





## CAFETERIA | PROPOSED LAYOUT





#### NOTE:

- Each table seats 10-14 seats per table
- Max of 210 available
- To accommodate ADA requirements 5% of total seats need to be ADA accessible
- (10) tables will have (1) ADA space



## HEALTH SERVICES | PROPOSED LAYOUT & MILLWORK





## MAIN OFFICE | PROPOSED LAYOUT





## MAIN OFFICE - RECEPTION | PROPOSED LAYOUT





## MAIN OFFICE - GUIDANCE, PRINCIPAL | PROPOSED LAYOUT



400

Q

90

ONFERENC







- SIT-STAND DESK WITH BOX/BOX/FILE
  - SQUARE GUEST TABLE



NOTE: IMAGES ARE FOR **REFERENCE ONLY.** 





## MAIN OFFICE - ASSISTANT PRINCIPAL | PRELIMINARY LAYOUT





NOTE: IMAGES ARE FOR REFERENCE ONLY.