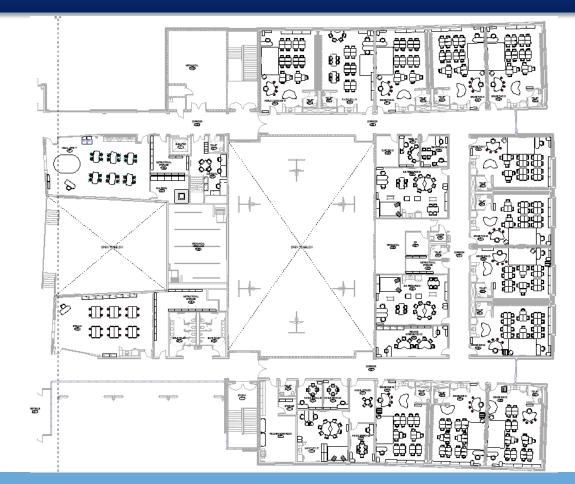

T |     |     |        |     | INST | ALL/M |     |     |                               |     |     |               |     |     |     |     |
|                                  |     |                          |     |     |     |                      |     |     |        |     |      |       |     |     |                               |     |     |               |     |     |     |     |
|                                  |     |                          |     |     |     |                      |     |     | Status |     |      |       |     |     |                               |     |     |               |     |     |     |     |

### **Identity** | Drawing inspiration from your natural setting...





### Furniture Plan – Main Level Area A





### Furniture Plan – Main Level Area B





### Furniture Plan – Lower Level Area B





### PRE-KINDERGARTEN | FINAL LAYOUT





NOTE: ROOMS M29 & M32 FURNITURE LAYOUTS DIFFER PER DISCUSSION.

### GRADE 5 | PROPOSED LAYOUT



TE



0

Ν

0

0

Ν

MECHAN

Μ

Μ

à—−•

К

### **STUDENT CHAIR |** Smith System Flavors Chair



Sample notations from later working group session

#### NOTES:

- Cantilever base (left image) for K to 5<sup>th</sup> grade
- 4 Leg base (right images) for Pre-K OK
- Both chair types stack 4 high & are a stable sit on desk
- If preferred, we can have all chairs be the 4 legs
  DON'T WANT THIS

#### **Product Features**

| Model | Description                     | D x W x H       |
|-------|---------------------------------|-----------------|
| 11877 | 14" Flavors Cantilever Chair    | 18" x 19" x 14" |
| 11878