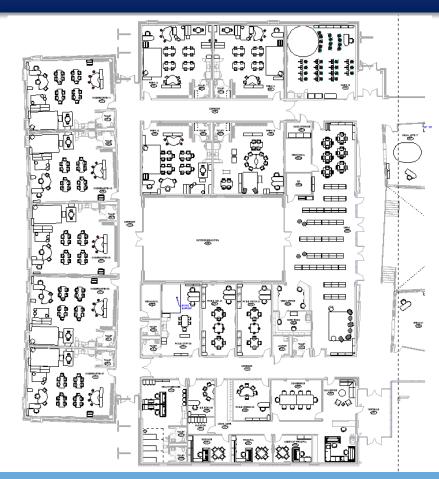

|     |     |     | Approve / Procure IT |     |     |        |     | INST | ALL/M |     |     |                               |     |     |               |     |     |     |     |
|                                  |     |                          |     |     |     |                      |     |     |        |     |      |       |     |     |                               |     |     |               |     |     |     |     |
|                                  |     |                          |     |     |     |                      |     |     | Status |     |      |       |     |     |                               |     |     |               |     |     |     |     |

### **Identity** | Drawing inspiration from your natural setting...





### Furniture Plan – Main Level Area A





### Furniture Plan – Main Level Area B





### Furniture Plan – Lower Level Area B





### PRE-KINDERGARTEN | FINAL LAYOUT





NOTE: ROOMS M29 & M32 FURNITURE LAYOUTS DIFFER PER DISCUSSION.

### GRADE 5 | PROPOSED LAYOUT



TE



0

Ν

0

0

Ν

MECHAN

Μ

Μ

à—−•

К

### **STUDENT CHAIR |** Smith System Flavors Chair



Sample notations from later working group session

#### NOTES:

- Cantilever base (left image) for K to 5<sup>th</sup> grade
- 4 Leg base (right images) for Pre-K OK
- Both chair types stack 4 high & are a stable sit on desk
- If preferred, we can have all chairs be the 4 legs
  DON'T WANT THIS

#### **Product Features**

| Model | Description                     | D x W x H       |
|-------|---------------------------------|-----------------|
| 11877 | 14" Flavors Can