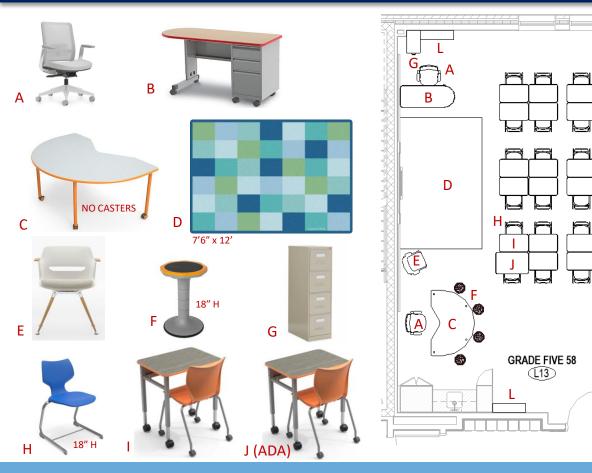

|     |     |     |                      |     |     |        |     |      |       |     |     |                               |     |     |               |     |     |     |     |
|                                  |     |                          |     |     |     |                      |     |     | Status |     |      |       |     |     |                               |     |     |               |     |     |     |     |

### **Identity** | Drawing inspiration from your natural setting...





### Furniture Plan – Main Level Area A





### Furniture Plan – Main Level Area B





### Furniture Plan – Lower Level Area B





### PRE-KINDERGARTEN | FINAL LAYOUT





NOTE: ROOMS M29 & M32 FURNITURE LAYOUTS DIFFER PER DISCUSSION.

### GRADE 5 | PROPOSED LAYOUT



TE



0

Ν

0

0

Ν

MECHAN

Μ

Μ

à—−•

К

### **STUDENT CHAIR |** Smith System Flavors Chair



Sample notations from later working group session

#### NOTES:

- Cantilever base (left image) for K to 5<sup>th</sup> grade
- 4 Leg base (right images) for Pre-K OK
- Both chair types stack 4 high & are a stable sit on desk
- If preferred, we can have all chairs be the 4 legs
  DON'T WANT THIS

#### **Product Features**

| Model | Description                     | D x W x H       |
|-------|---------------------------------|-----------------|
| 11877 | 14" Flavors Cantilever Chair    | 18" x 19" x 14" |
| 11878 | 16" Flavors Cantilever Chair    | 18" x 19" x 16" |
| 11879 | 18" Flavors Cantilever Chair    | 21" x 19" x 18" |
| F     | Felt Glide Option (No upcharge) |                 |

APPROVED