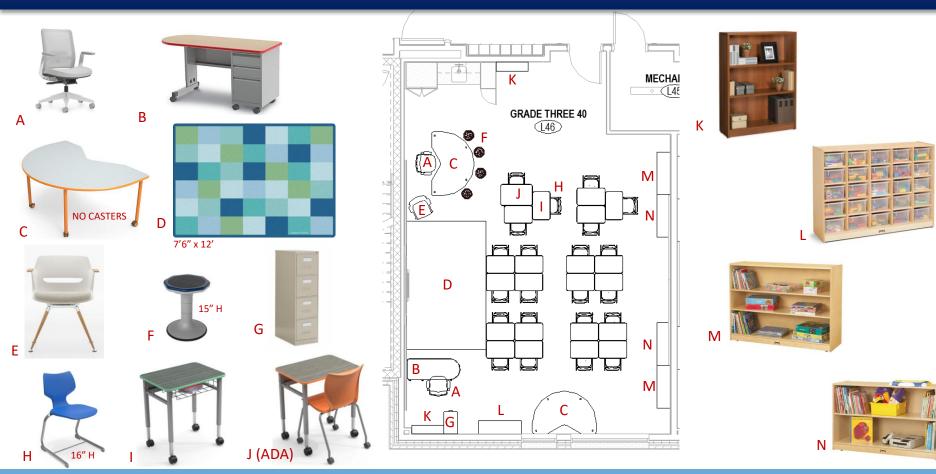

### GRADE 3 | PROPOSED LAYOUT

NOTE: BOOKCASE/TUB STORAGE LAYOUT VARIES DEPENDING ON TACKBOARD LOCATIONS.