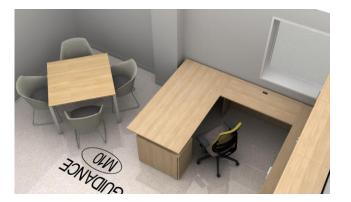

## MAIN OFFICE - GUIDANCE, PRINCIPAL | PROPOSED LAYOUT

400

Q

90

ONFERENC

- SIT-STAND DESK WITH BOX/BOX/FILE
  - SQUARE GUEST TABLE

NOTE: IMAGES ARE FOR **REFERENCE ONLY.** 