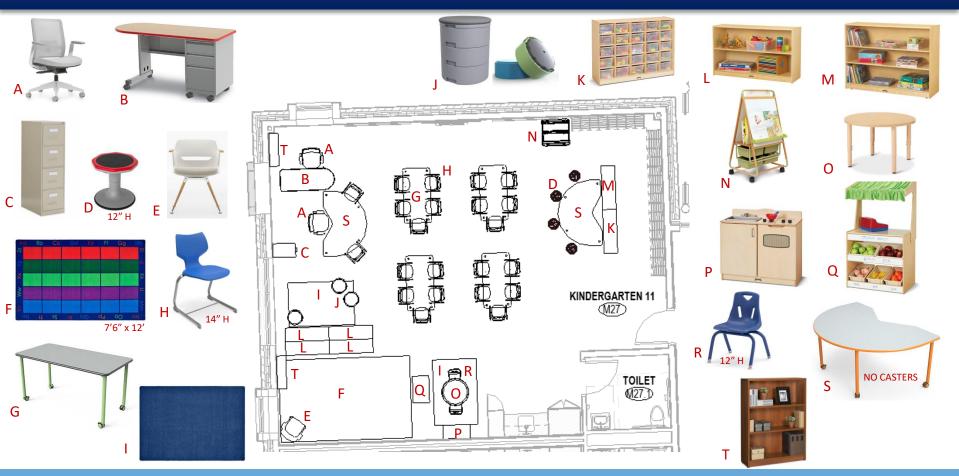

| LOWER LEVEL | 1                   | 1                         | 1           | 1         |                        |

## PLAYGROUND

### Site Plan













© 2024 Landscape Structures. All Rights Reserved











© 2024 Landscape Structures. All Rights Reserved

## TIMELINE

# Timeline: FFE/AV/IT Approvals

<u>Approval of Scope/Drawings to Submit to State & Bid</u> -SBC & BOE: End of November / December

State Review (PCR meeting) -December / January

<u>Bidding / Contract Award</u> -SBC & BOS: January / February





# Thank you!

# Appendix - Full FFE Slides Current Design as of 11/5/24





# CLASSROOMS

### PRE-KINDERGARTEN | FINAL LAYOUT





NOTE: ROOMS M29 & M32 FURNITURE LAYOUTS DIFFER PER DISCUSSION.





#### 350lb load capacity





### KINDERGARTEN | PROPOSED LAYOUT





### GRADE 1 | PROPOSED LAYOUT





### GRADE 2 | PROPOSED LAYOUT





### GRADE 3 | PROPOSED LAYOUT





NOTE: BOOKCASE/TUB STORAGE LAYOUT VARIES DEPENDING ON TACKBOARD LOCATIONS.

### GRADE 4 | PROPOSED LAYOUT





### GRADE 5 | PROPOSED LAYOUT



TE



0

Ν

0

0

Ν

MECHAN

Μ

Μ

à—−•

К





# MEDIA & STEAM

### MEDIA | PROPOSED LAYOUT

Madison Tecton Connecticut Architects



## **STEAM | PROPOSED LAYOUT & MILLWORK**









# SPECIALTY & BACK OF HOUSE SPACES

# S.E. RESOURCE | PROPOSED LAYOUT











**Madison** Connecticut

Tecton ARCHITECTS



# MUSIC & MUSIC STORAGE | PROPOSED LAYOUT





## INSTRUMENTAL MUSIC, PLATFORM STORAGE | PROPOSED LAYOUT





## CAFETERIA | PROPOSED LAYOUT





#### NOTE:

- Each table seats 10-14 seats per table
- Max of 210 available
- To accommoda