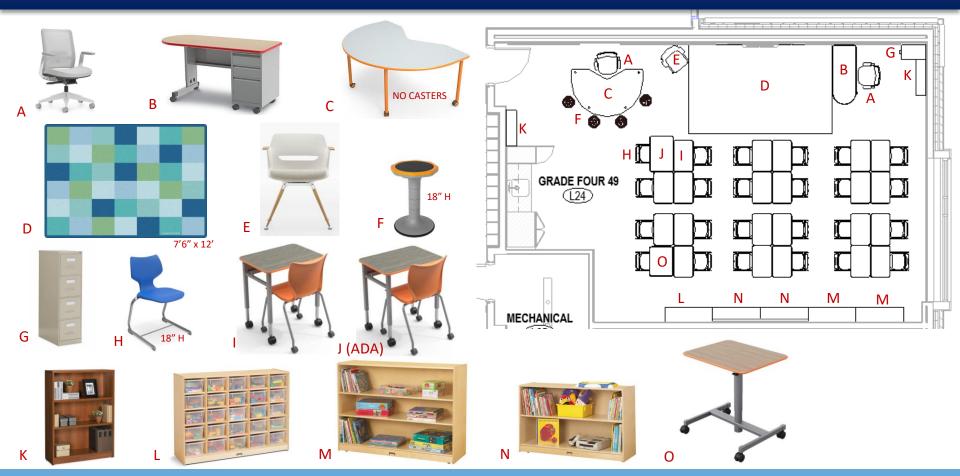

© 2024 Landscape Structures. All Rights Reserved

## TIMELINE

# Timeline: FFE/AV/IT Approvals

<u>Approval of Scope/Drawings to Submit to State & Bid</u> -SBC & BOE: End of November / December

State Review (PCR meeting) -December / January

<u>Bidding / Contract Award</u> -SBC & BOS: January / February





# Thank you!

# Appendix - Full FFE Slides Current Design as of 11/5/24





# CLASSROOMS

### PRE-KINDERGARTEN | FINAL LAYOUT





NOTE: ROOMS M29 & M32 FURNITURE LAYOUTS DIFFER PER DISCUSSION.





#### 350lb load capacity





### KINDERGARTEN | PROPOSED LAYOUT





### GRADE 1 | PROPOSED LAYOUT





### GRADE 2 | PROPOSED LAYOUT





### GRADE 3 | PROPOSED LAYOUT





NOTE: BOOKCASE/TUB STORAGE LAYOUT VARIES DEPENDING ON TACKBOARD LOCATIONS.

### GRADE 4 | PROPOSED LAYOUT





### GRADE 5 | PROPOSED LAYOUT



TE



0

Ν

0

0

Ν

MECHAN

Μ

Μ

à—−•

К





# MEDIA & STEAM

### MEDIA | PROPOSED LAYOUT

Madison Tecton Connecticut Architects



## **STEAM | PROPOSED LAYOUT & MILLWORK**









# SPECIALTY & BACK OF HOUSE SPACES

# S.E. RESOURCE | PROPOSED LAYOUT











**Madison** Connecticut

Tecton ARCHITECTS



# MUSIC & MUSIC STORAGE | PROPOSED LAYOUT





## INSTRUMENTAL MUSIC, PLATFORM STORAGE | PROPOSED LAYOUT





## CAFETERIA | PROPOSED LAYOUT





#### NOTE:

- Each table seats 10-14 seats per table
- Max of 210 available
- To accommodate ADA requirements 5% of total seats need to be ADA accessible
- (10) tables will have (1) ADA space



## HEALTH SERVICES | PROPOSED LAYOUT & MILLWORK





## MAIN OFFICE | PROPOSED LAYOUT





## MAIN OFFICE - REC