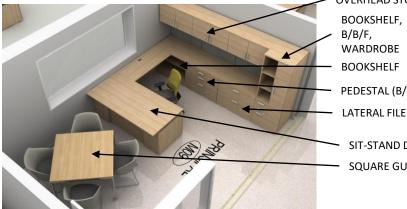

## MAIN OFFICE - GUIDANCE, PRINCIPAL | PROPOSED LAYOUT

400

Q

90

ONFERENC

- SIT-STAND DESK WITH BOX/BOX/FILE
  - SQUARE GUEST TABLE

NOTE: IMAGES ARE FOR **REFERENCE ONLY.** 