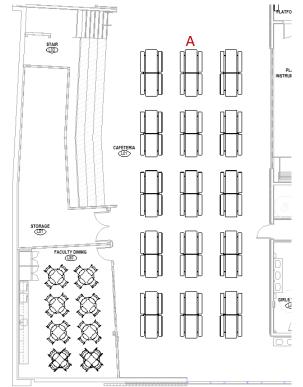

## CAFETERIA | PROPOSED LAYOUT

#### NOTE:

- Each table seats 10-14 seats per table
- Max of 210 available
- To accommodate ADA requirements 5% of total seats need to be ADA accessible
- (10) tables will have (1) ADA space