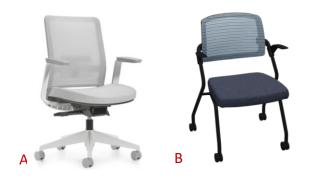

## MAIN OFFICE - ASSISTANT PRINCIPAL | PRELIMINARY LAYOUT

NOTE: IMAGES ARE FOR REFERENCE ONLY.