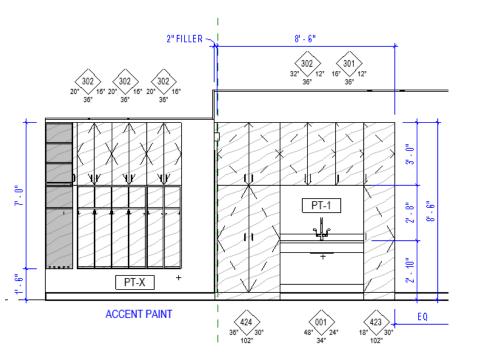

|                        |
| GRADE FOUR 49                 | L24    | LOWER LEVEL | 1                   | 1                         | 1           | 1         |                        |

## PLAYGROUND

### Site Plan













© 2024 Landscape Structures. All Rights Reserved











© 2024 Landscape Structures. All Rights Reserved

## TIMELINE

# Timeline: FFE/AV/IT Approvals

<u>Approval of Scope/Drawings to Submit to State & Bid</u> -SBC & BOE: End of November / December

State Review (PCR meeting) -December / January

<u>Bidding / Contract Award</u> -SBC & BOS: January / February





# Thank you!

# Appendix - Full FFE Slides Current Design as of 11/5/24





# CLASSROOMS

### PRE-KINDERGARTEN | FINAL LAYOUT





NOTE: ROOMS M29 & M32 FURNITURE LAYOUTS DIFFER PER DISCUSSION.





#### 350lb load capacity





### KINDERGARTEN | PROPOSED LAYOUT





### GRADE 1 | PROPOSED LAYOUT





### GRADE 2 | PROPOSED LAYOUT





### GRADE 3 | PROPOSED LAYOUT





NOTE: BOOKCASE/TUB STORAGE LAYOUT VARIES DEPENDING ON TACKBOARD LOCATIONS.

### GRADE 4 | PROPOSED LAYOUT





### GRADE 5 | PROPOSED LAYOUT



TE



0

Ν

0

0

Ν

MECHAN

Μ

Μ

à—−•

К





# MEDIA & STEAM

### MEDIA | PROPOSED LAYOUT

Madison Tecton Connecticut Architects



## **STEAM | PROPOSED LAYOUT & MILLWORK**









# SPECIALTY & BACK OF HOUSE SPACES

# S.E. RESOURCE | PROPOSED LAYOUT











**Madison** Connecticut

Tecton ARCHITECTS



# MUSIC & MUSIC STORAGE | PROPOSED LAYOUT





## INSTRUMENTAL MUSIC, PLATFORM STORAGE | PROPOSED LAYOUT





## CAFETERIA | PROPOSED LAYOUT





#### NOTE:

- Each