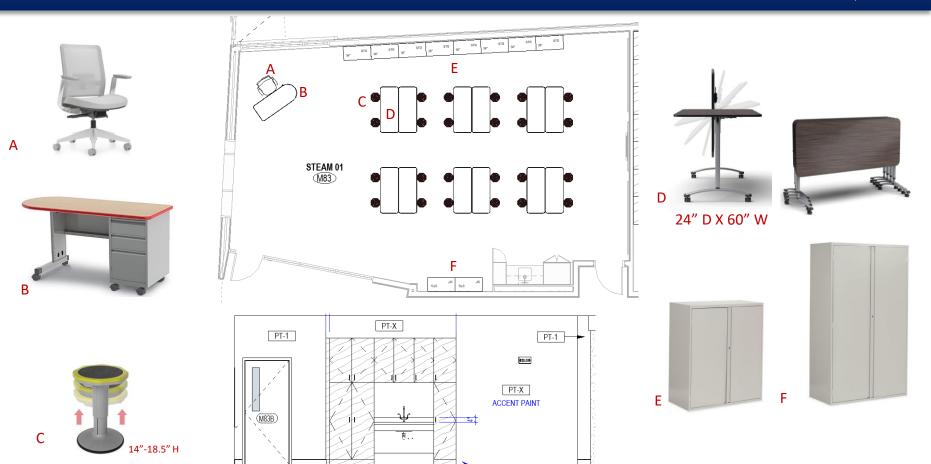

CR meeting) -December / January

<u>Bidding / Contract Award</u> -SBC & BOS: January / February





# Thank you!

# Appendix - Full FFE Slides Current Design as of 11/5/24





# CLASSROOMS

### PRE-KINDERGARTEN | FINAL LAYOUT





NOTE: ROOMS M29 & M32 FURNITURE LAYOUTS DIFFER PER DISCUSSION.





#### 350lb load capacity





### KINDERGARTEN | PROPOSED LAYOUT





### GRADE 1 | PROPOSED LAYOUT





### GRADE 2 | PROPOSED LAYOUT





### GRADE 3 | PROPOSED LAYOUT





NOTE: BOOKCASE/TUB STORAGE LAYOUT VARIES DEPENDING ON TACKBOARD LOCATIONS.

### GRADE 4 | PROPOSED LAYOUT





### GRADE 5 | PROPOSED LAYOUT



TE



0

Ν

0

0

Ν

MECHAN

Μ

Μ

à—−•

К





# MEDIA & STEAM

### MEDIA | PROPOSED LAYOUT

Madison Tecton Connecticut Architects



## **STEAM | PROPOSED LAYOUT & MILLWORK**









# SPECIALTY & BACK OF HOUSE SPACES

# S.E. RESOURCE | PROPOSED LAYOUT











**Madison** Connecticut

Tecton ARCHITECTS



# MUSIC & MUSIC STORAGE | PROPOSED LAYOUT





## INSTRUMENTAL MUSIC, PLATFORM STORAGE | PROPOSED LAYOUT





## CAFETERIA | PROPOSED LAYOUT





#### NOTE:

- Each table seats 10-14 seats per table
- Max of 210 available
- To accommodate ADA requirements 5% of total seats need to be ADA accessible
- (10) tables will have (1) ADA space



## HEALTH SERVICES | PROPOSED LAYOUT & MILLWORK





## MAIN OFFICE | PROPOSED LAYOUT





## MAIN OFFICE - RECEPTION | PROPOSED LAYOUT





## MAIN OFFICE - GUIDANCE, PRINCIPAL | PROPOSED LAYOUT



400

Q

90

ONFERENC







- SIT-STAND DESK WITH BOX/BOX/FILE
  - SQUARE GUEST TABLE



NOTE: IMAGES ARE FOR **REFERENCE ONLY.