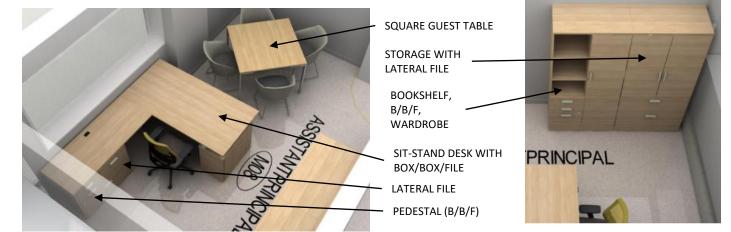

## MAIN OFFICE - ASSISTANT PRINCIPAL | PRELIMINARY LAYOUT

NOTE: IMAGES ARE FOR REFERENCE ONLY.