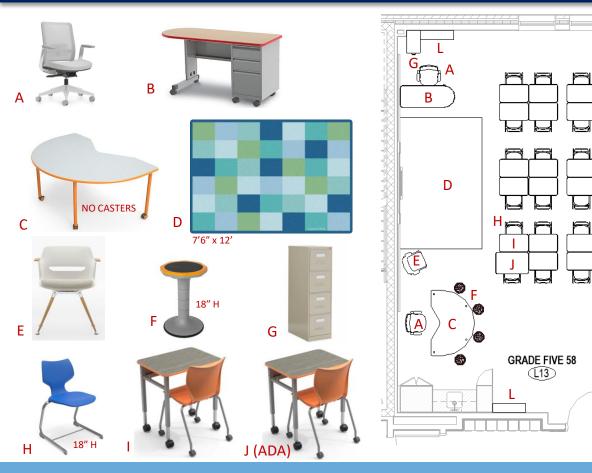

ights Reserved

## TIMELINE

# Timeline: FFE/AV/IT Approvals

<u>Approval of Scope/Drawings to Submit to State & Bid</u> -SBC & BOE: End of November / December

State Review (PCR meeting) -December / January

<u>Bidding / Contract Award</u> -SBC & BOS: January / February





# Thank you!

# Appendix - Full FFE Slides Current Design as of 11/5/24





# CLASSROOMS

### PRE-KINDERGARTEN | FINAL LAYOUT





NOTE: ROOMS M29 & M32 FURNITURE LAYOUTS DIFFER PER DISCUSSION.





#### 350lb load capacity





### KINDERGARTEN | PROPOSED LAYOUT





### GRADE 1 | PROPOSED LAYOUT





### GRADE 2 | PROPOSED LAYOUT





### GRADE 3 | PROPOSED LAYOUT





NOTE: BOOKCASE/TUB STORAGE LAYOUT VARIES DEPENDING ON TACKBOARD LOCATIONS.

### GRADE 4 | PROPOSED LAYOUT





### GRADE 5 | PROPOSED LAYOUT



TE



0

Ν

0

0

Ν

MECHAN

Μ

Μ

à—−•

К





# MEDIA & STEAM

### MEDIA | PROPOSED LAYOUT

Madison Tecton Connecticut Architects



## **STEAM | PROPOSED LAYOUT & MILLWORK**









# SPECIALTY & BACK OF HOUSE SPACES

# S.E. RESOURCE | PROPOSED LAYOUT











**Madison** Connecticut

Tecton ARCHITECTS



# MUSIC & MUSIC STORAGE | PROPOSED LAYOUT





## INSTRUMENTAL MUSIC, PLATFORM STORAGE | PROPOSED LAYOUT





## CAFETERIA | PROPOSED LAYOUT





#### NOTE:

- Each table seats 10-14 seats per table
- Max of 210 available
- To accommodate ADA requirements 5% of total seats need to be ADA accessible
- (10) tables will have (1) ADA space



## HEALTH SERVICES | PROPOSED LAYOUT & MILLWORK





## MAIN OFFICE | PROPOSED LAYOUT





## MAIN OFFICE - RECEPTION | PROPOSED LAYOUT





## MAIN O