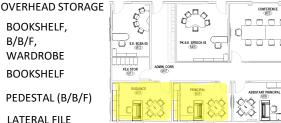

## MAIN OFFICE - GUIDANCE, PRINCIPAL | PROPOSED LAYOUT

400

Q

90

ONFERENC

- SIT-STAND DESK WITH BOX/BOX/FILE
  - SQUARE GUEST TABLE

NOTE: IMAGES ARE FOR **REFERENCE ONLY.** 