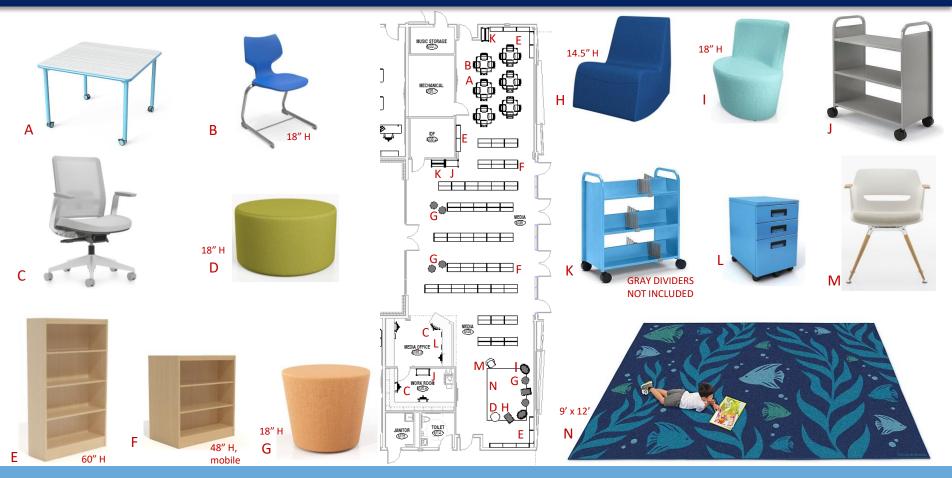

OE: End of November / December

State Review (PCR meeting) -December / January

<u>Bidding / Contract Award</u> -SBC & BOS: January / February





# Thank you!

# Appendix - Full FFE Slides Current Design as of 11/5/24





# CLASSROOMS

### PRE-KINDERGARTEN | FINAL LAYOUT





NOTE: ROOMS M29 & M32 FURNITURE LAYOUTS DIFFER PER DISCUSSION.





#### 350lb load capacity





### KINDERGARTEN | PROPOSED LAYOUT





### GRADE 1 | PROPOSED LAYOUT





### GRADE 2 | PROPOSED LAYOUT





### GRADE 3 | PROPOSED LAYOUT





NOTE: BOOKCASE/TUB STORAGE LAYOUT VARIES DEPENDING ON TACKBOARD LOCATIONS.

### GRADE 4 | PROPOSED LAYOUT





### GRADE 5 | PROPOSED LAYOUT



TE



0

Ν

0

0

Ν

MECHAN

Μ

Μ

à—−•

К





# MEDIA & STEAM

### MEDIA | PROPOSED LAYOUT

Madison Tecton Connecticut Architects



## **STEAM | PROPOSED LAYOUT & MILLWORK**









# SPECIALTY & BACK OF HOUSE SPACES

# S.E. RESOURCE | PROPOSED LAYOUT











**Madison** Connecticut

Tecton ARCHITECTS



# MUSIC & MUSIC STORAGE | PROPOSED LAYOUT





## INSTRUMENTAL MUSIC, PLATFORM STORAGE | PROPOSED LAYOUT





## CAFETERIA | PROPOSED LAYOUT





#### NOTE:

- Each table seats 10-14 seats per table
- Max of 210 available
- To accommodate ADA requirements 5% of total seats need to be ADA accessible
- (10) tables will have (1) ADA space



## HEALTH SERVICES | PROPOSED LAYOUT & MILLWORK





## MAIN OFFICE | PROPOSED LAYOUT





## MAIN OFFICE - RECEPTION | PROPOSED LAYOUT





## MAIN OFFICE - GUIDANCE, PRINCIPAL | PROPOSED LAYOUT



400

Q

90

ONFERENC







- SIT-STAND DESK WITH BOX/BOX/FILE
  - SQUARE GUEST