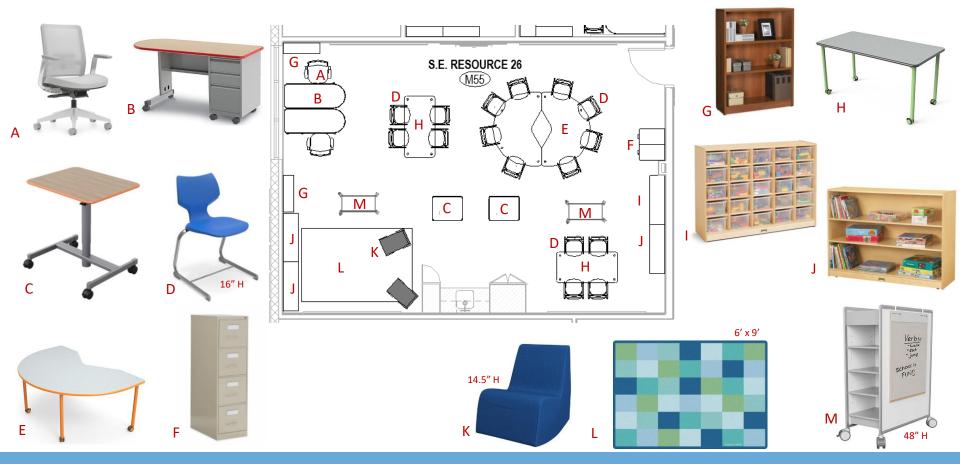

nuary / February





# Thank you!

# Appendix - Full FFE Slides Current Design as of 11/5/24





# CLASSROOMS

### PRE-KINDERGARTEN | FINAL LAYOUT





NOTE: ROOMS M29 & M32 FURNITURE LAYOUTS DIFFER PER DISCUSSION.





#### 350lb load capacity





### KINDERGARTEN | PROPOSED LAYOUT





### GRADE 1 | PROPOSED LAYOUT





### GRADE 2 | PROPOSED LAYOUT





### GRADE 3 | PROPOSED LAYOUT





NOTE: BOOKCASE/TUB STORAGE LAYOUT VARIES DEPENDING ON TACKBOARD LOCATIONS.

### GRADE 4 | PROPOSED LAYOUT





### GRADE 5 | PROPOSED LAYOUT



TE



0

Ν

0

0

Ν

MECHAN

Μ

Μ

à—−•

К





# MEDIA & STEAM

### MEDIA | PROPOSED LAYOUT

Madison Tecton Connecticut Architects



## **STEAM | PROPOSED LAYOUT & MILLWORK**









# SPECIALTY & BACK OF HOUSE SPACES

# S.E. RESOURCE | PROPOSED LAYOUT











**Madison** Connecticut

Tecton ARCHITECTS



# MUSIC & MUSIC STORAGE | PROPOSED LAYOUT





## INSTRUMENTAL MUSIC, PLATFORM STORAGE | PROPOSED LAYOUT





## CAFETERIA | PROPOSED LAYOUT





#### NOTE:

- Each table seats 10-14 seats per table
- Max of 210 available
- To accommodate ADA requirements 5% of total seats need to be ADA accessible
- (10) tables will have (1) ADA space



## HEALTH SERVICES | PROPOSED LAYOUT & MILLWORK





## MAIN OFFICE | PROPOSED LAYOUT





## MAIN OFFICE - RECEPTION | PROPOSED LAYOUT





## MAIN OFFICE - GUIDANCE, PRINCIPAL | PROPOSED LAYOUT



400

Q

90

ONFERENC







- SIT-STAND DESK WITH BOX/BOX/FILE
  - SQUARE GUEST TABLE



NOTE: IMAGES ARE FOR **REFERENCE ONLY.** 





## MAIN OFFICE - ASSISTANT PRINCIPAL | PRELIMINARY LAYOUT





NOTE: I