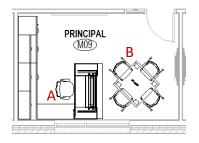

## MAIN OFFICE - GUIDANCE, PRINCIPAL | PROPOSED LAYOUT

400

Q

90

ONFERENC

- SIT-STAND DESK WITH BOX/BOX/FILE
  - SQUARE GUEST TABLE

NOTE: IMAGES ARE FOR **REFERENCE ONLY.** 