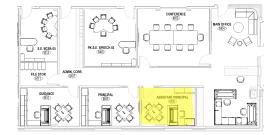

## MAIN OFFICE - GUIDANCE, PRINCIPAL | PROPOSED LAYOUT

400

Q

90

ONFERENC

- SIT-STAND DESK WITH BOX/BOX/FILE
  - SQUARE GUEST TABLE

NOTE: IMAGES ARE FOR **REFERENCE ONLY.** 