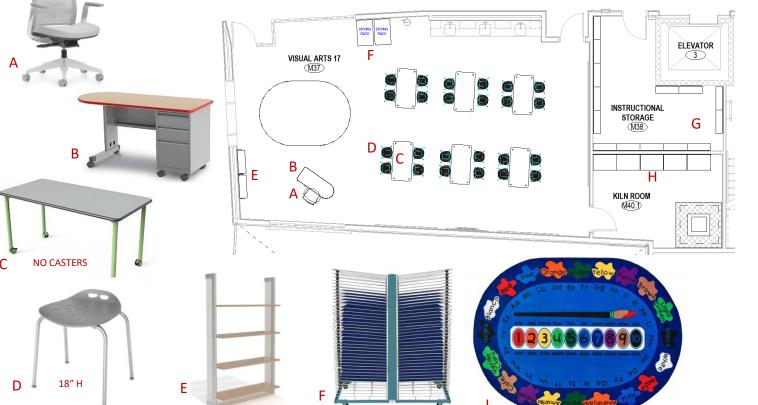

# MEDIA & STEAM

### MEDIA | PROPOSED LAYOUT

Madison Tecton Connecticut Architects