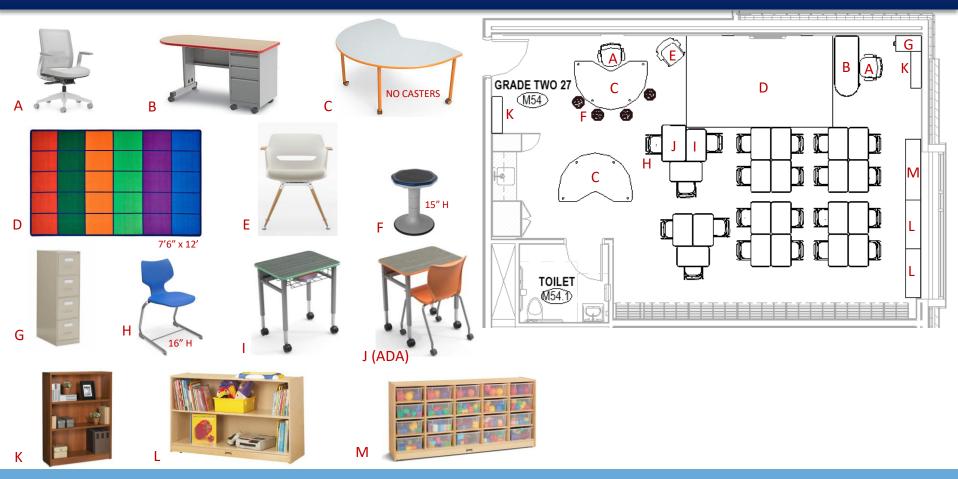

| 1         |                        |

## PLAYGROUND

### Site Plan













© 2024 Landscape Structures. All Rights Reserved











© 2024 Landscape Structures. All Rights Reserved

## TIMELINE

# Timeline: FFE/AV/IT Approvals

<u>Approval of Scope/Drawings to Submit to State & Bid</u> -SBC & BOE: End of November / December

State Review (PCR meeting) -December / January

<u>Bidding / Contract Award</u> -SBC & BOS: January / February





# Thank you!

# Appendix - Full FFE Slides Current Design as of 11/5/24





# CLASSROOMS

### PRE-KINDERGARTEN | FINAL LAYOUT





NOTE: ROOMS M29 & M32 FURNITURE LAYOUTS DIFFER PER DISCUSSION.





#### 350lb load capacity





### KINDERGARTEN | PROPOSED LAYOUT





### GRADE 1 | PROPOSED LAYOUT





### GRADE 2 | PROPOSED LAYOUT





### GRADE 3 | PROPOSED LAYOUT





NOTE: BOOKCASE/TUB STORAGE LAYOUT VARIES DEPENDING ON TACKBOARD LOCATIONS.

### GRADE 4 | PROPOSED LAYOUT





### GRADE 5 | PROPOSED LAYOUT



TE



0

Ν

0

0

Ν

MECHAN

Μ

Μ

à—−•

К





# MEDIA & STEAM

### MEDIA | PROPOSED LAYOUT

Madison Tecton Connecticut Architects



## **STEAM | PROPOSED LAYOUT & MILLWORK**









# SPECIALTY & BACK OF HOUSE SPACES

# S.E. RESOURCE | PROPOSED LAYOUT











**Madison** Connecticut

Tecton ARCHITECTS



# MUSIC & MUSIC STORAGE | PROPOSED LAYOUT





## INSTRUMENTAL MUSIC, PLATFORM STORAGE | PROPOSED LAYOUT





## CAFETERIA | PROPOSED LAYOUT





#### NOTE:

- Each table seats 10-14 seats per table
- Max of 210 available
- To accommodate ADA requirements 5% of total seats need to be ADA accessible
- (10)