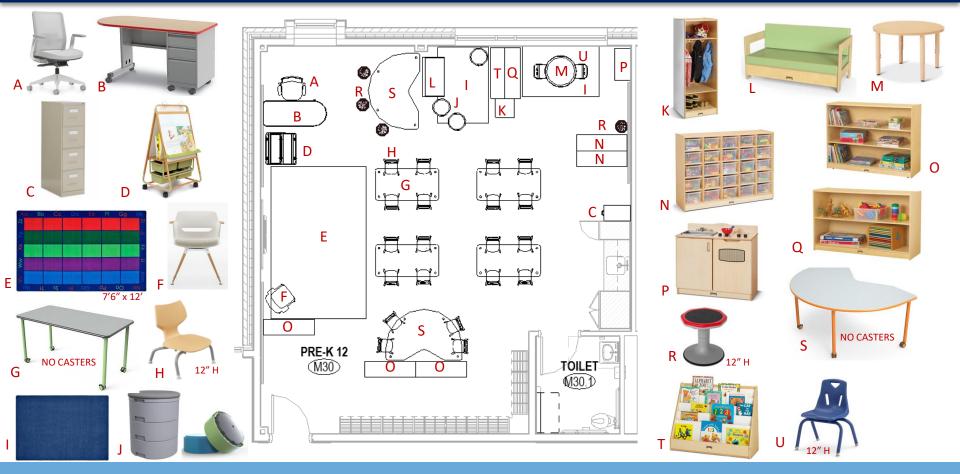

### PRE-KINDERGARTEN | FINAL LAYOUT

NOTE: ROOMS M29 & M32 FURNITURE LAYOUTS DIFFER PER DISCUSSION.