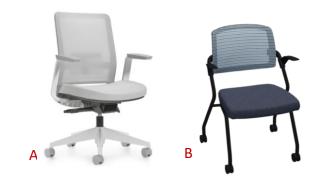

## MAIN OFFICE - ASSISTANT PRINCIPAL | PRELIMINARY LAYOUT

NOTE: IMAGES ARE FOR REFERENCE ONLY.