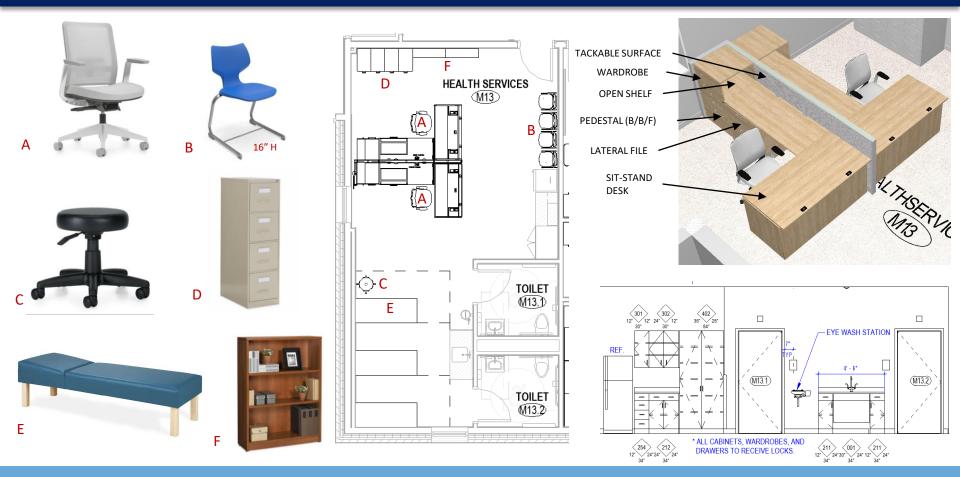

G ON TACKBOARD LOCATIONS.

### GRADE 4 | PROPOSED LAYOUT





### GRADE 5 | PROPOSED LAYOUT



TE



0

Ν

0

0

Ν

MECHAN

Μ

Μ

à—−•

К





# MEDIA & STEAM

### MEDIA | PROPOSED LAYOUT

Madison Tecton Connecticut Architects



## **STEAM | PROPOSED LAYOUT & MILLWORK**









# SPECIALTY & BACK OF HOUSE SPACES

# S.E. RESOURCE | PROPOSED LAYOUT











**Madison** Connecticut

Tecton ARCHITECTS



# MUSIC & MUSIC STORAGE | PROPOSED LAYOUT





## INSTRUMENTAL MUSIC, PLATFORM STORAGE | PROPOSED LAYOUT





## CAFETERIA | PROPOSED LAYOUT





#### NOTE:

- Each table seats 10-14 seats per table
- Max of 210 available
- To accommodate ADA requirements 5% of total seats need to be ADA accessible
- (10) tables will have (1) ADA space



## HEALTH SERVICES | PROPOSED LAYOUT & MILLWORK





## MAIN OFFICE | PROPOSED LAYOUT





## MAIN OFFICE - RECEPTION | PROPOSED LAYOUT





## MAIN OFFICE - GUIDANCE, PRINCIPAL | PROPOSED LAYOUT



400

Q

90

ONFERENC







- SIT-STAND DESK WITH BOX/BOX/FILE
  - SQUARE GUEST TABLE



NOTE: IMAGES ARE FOR **REFERENCE ONLY.** 





## MAIN OFFICE - ASSISTANT PRINCIPAL | PRELIMINARY LAYOUT





NOTE: IMAGES ARE FOR REFERENCE ONLY.