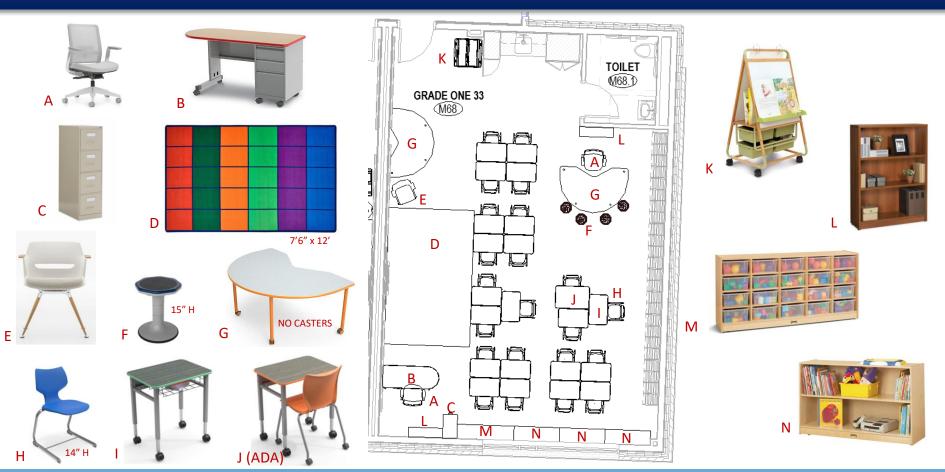

| 1                         | 1           | 1         |                        |

## PLAYGROUND

### Site Plan













© 2024 Landscape Structures. All Rights Reserved











© 2024 Landscape Structures. All Rights Reserved

## TIMELINE

# Timeline: FFE/AV/IT Approvals

<u>Approval of Scope/Drawings to Submit to State & Bid</u> -SBC & BOE: End of November / December

State Review (PCR meeting) -December / January

<u>Bidding / Contract Award</u> -SBC & BOS: January / February





# Thank you!

# Appendix - Full FFE Slides Current Design as of 11/5/24





# CLASSROOMS

### PRE-KINDERGARTEN | FINAL LAYOUT





NOTE: ROOMS M29 & M32 FURNITURE LAYOUTS DIFFER PER DISCUSSION.





#### 350lb load capacity





### KINDERGARTEN | PROPOSED LAYOUT





### GRADE 1 | PROPOSED LAYOUT





### GRADE 2 | PROPOSED LAYOUT





### GRADE 3 | PROPOSED LAYOUT





NOTE: BOOKCASE/TUB STORAGE LAYOUT VARIES DEPENDING ON TACKBOARD LOCATIONS.

### GRADE 4 | PROPOSED LAYOUT





### GRADE 5 | PROPOSED LAYOUT



TE



0

Ν

0

0

Ν

MECHAN

Μ

Μ

à—−•

К





# MEDIA & STEAM

### MEDIA | PROPOSED LAYOUT

Madison Tecton Connecticut Architects



## **STEAM | PROPOSED LAYOUT & MILLWORK**









# SPECIALTY & BACK OF HOUSE SPACES

# S.E. RESOURCE | PROPOSED LAYOUT











**Madison** Connecticut

Tecton ARCHITECTS



# MUSIC & MUSIC STORAGE | PROPOSED LAYOUT





## INSTRUMENTAL MUSIC, PLATFORM STORAGE | PROPOSED LAYOUT





## CAFETERIA | PROPOSED LAYOUT





#### NOTE:

- Each table seats 10-14 seats per table
- Max of 210 available
- To accommodate ADA requirements 5% of total sea