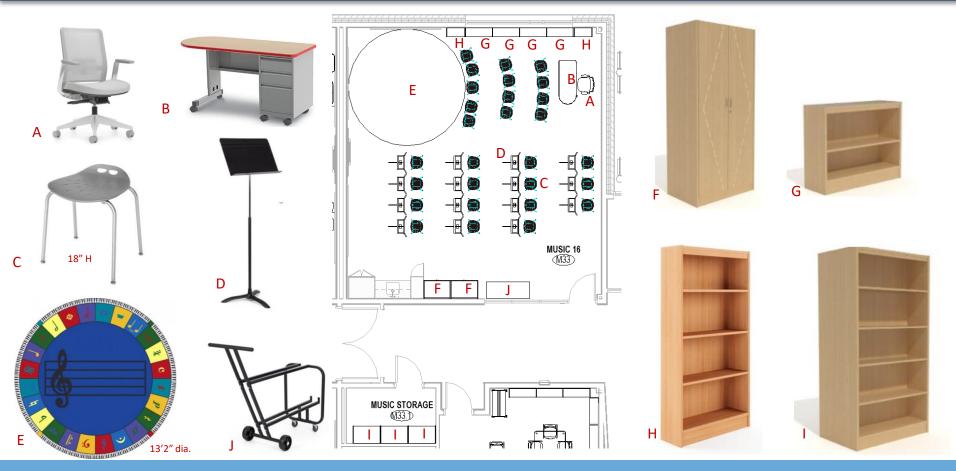

# CLASSROOMS

### PRE-KINDERGARTEN | FINAL LAYOUT





NOTE: ROOMS M29 & M32 FURNITURE LAYOUTS DIFFER PER DISCUSSION.





#### 350lb load capacity





### KINDERGARTEN | PROPOSED LAYOUT





### GRADE 1 | PROPOSED LAYOUT





### GRADE 2 | PROPOSED LAYOUT





### GRADE 3 | PROPOSED LAYOUT





NOTE: BOOKCASE/TUB STORAGE LAYOUT VARIES DEPENDING ON TACKBOARD LOCATIONS.

### GRADE 4 | PROPOSED LAYOUT





### GRADE 5 | PROPOSED LAYOUT



TE



0

Ν

0

0

Ν

MECHAN

Μ

Μ

à—−•

К





# MEDIA & STEAM

### MEDIA | PROPOSED LAYOUT

Madison Tecton Connecticut Architects



## **STEAM | PROPOSED LAYOUT & MILLWORK**









# SPECIALTY & BACK OF HOUSE SPACES

# S.E. RESOURCE | PROPOSED LAYOUT











**Madison** Connecticut

Tecton ARCHITECTS



# MUSIC & MUSIC STORAGE | PROPOSED LAYOUT





## INSTRUMENTAL MUSIC, PLATFORM STORAGE | PROPOSED LAYOUT





## CAFETERIA | PROPOSED LAYOUT





#### NOTE:

- Each table seats 10-14 seats per table
- Max of 210 available
- To accommodate ADA requirements 5% of total seats need to be ADA accessible
- (10) tables will have (1) ADA space



## HEALTH SERVICES | PROPOSED LAYOUT & MILLWORK





## MAIN OFFICE | PROPOSED LAYOUT





## MAIN OFFICE - RECEPTION | PROPOSED LAYOUT





## MAIN OFFICE - GUIDANCE, PRINCIPAL | PROPOSED LAYOUT



400

Q

90

ONFERENC







- SIT-STAND DESK WITH BOX/BOX/FILE
  - SQUARE GUEST TABLE



NOTE: IMAGES ARE FOR **REFERENCE ONLY.** 





## MAIN OFFICE - ASSISTANT PRINCIPAL | PRELIMINARY LAYOUT





NOTE: IMAGES ARE FOR REFERENCE ONLY.