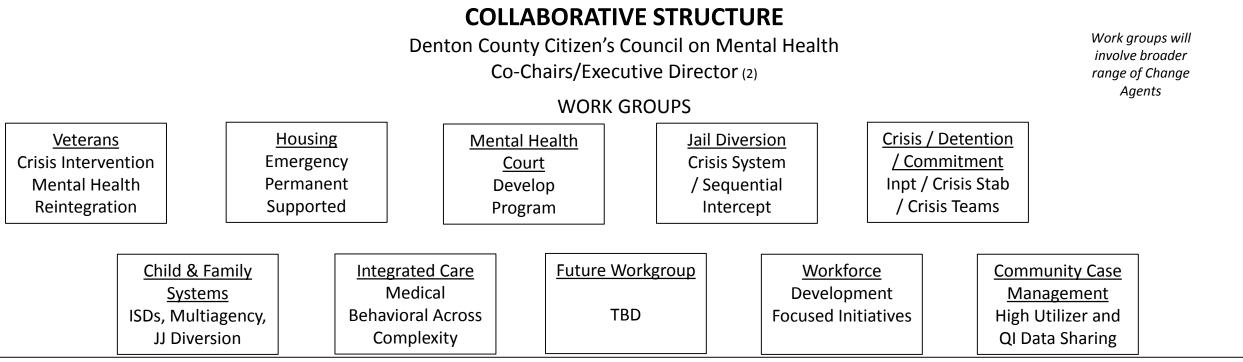

## DENTON COUNTY BEHAVIORAL HEALTH LEADERSHIP TEAM

serves as the County oversight committee (1)

15 - 28 Total Members

Individuals may serve on multiple work groups

1 – Chartered by political entities, formal reporting, accountability

2 – Transition from voluntary Co-Chairs to professional staff position developed between Denton County Health Department and United Way of Denton County