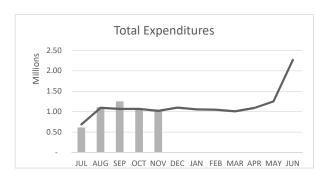

# Year-to-Year General Fund Revenues and Expenditures by Month

Shows prior year and current year-to-date revenues and expenditures in more detail, by major category and month, for the General Fund.