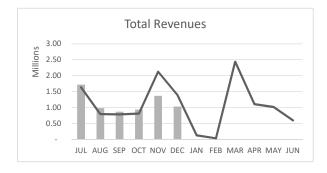

# Year-to-Year General Fund Revenues and Expenditures by Month

Shows prior year and current year-to-date revenues and expenditures in more detail, by major category and month, for the General Fund.