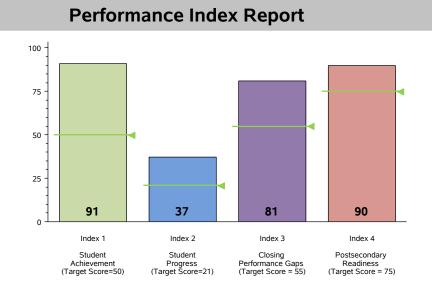

## **Performance Index Summary**

| Index                        | Points<br>Earned | Maximum<br>Points | Index<br>Score |
|------------------------------|------------------|-------------------|----------------|
| 1 - Student Achievement      | 7,334            | 8,025             | 91             |
| 2 - Student Progress         | 1,112            | 3,000             | 37             |
| 3 - Closing Performance Gaps | 808              | 1,000             | 81             |
| 4 - Postsecondary Readiness  | 542.4            | 600               | 90             |