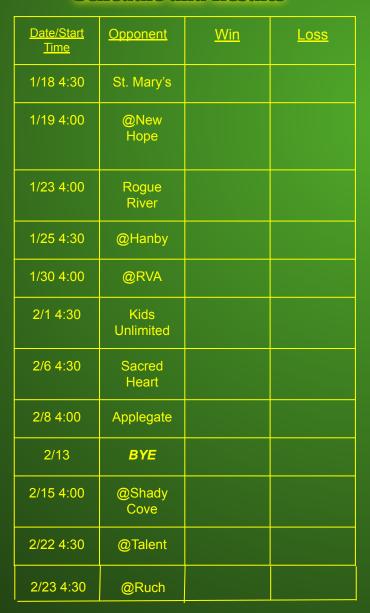

# Lady Vikings Basketball Schedule and Results

Mondays: JV first game..Wednesdays: Varsity first game