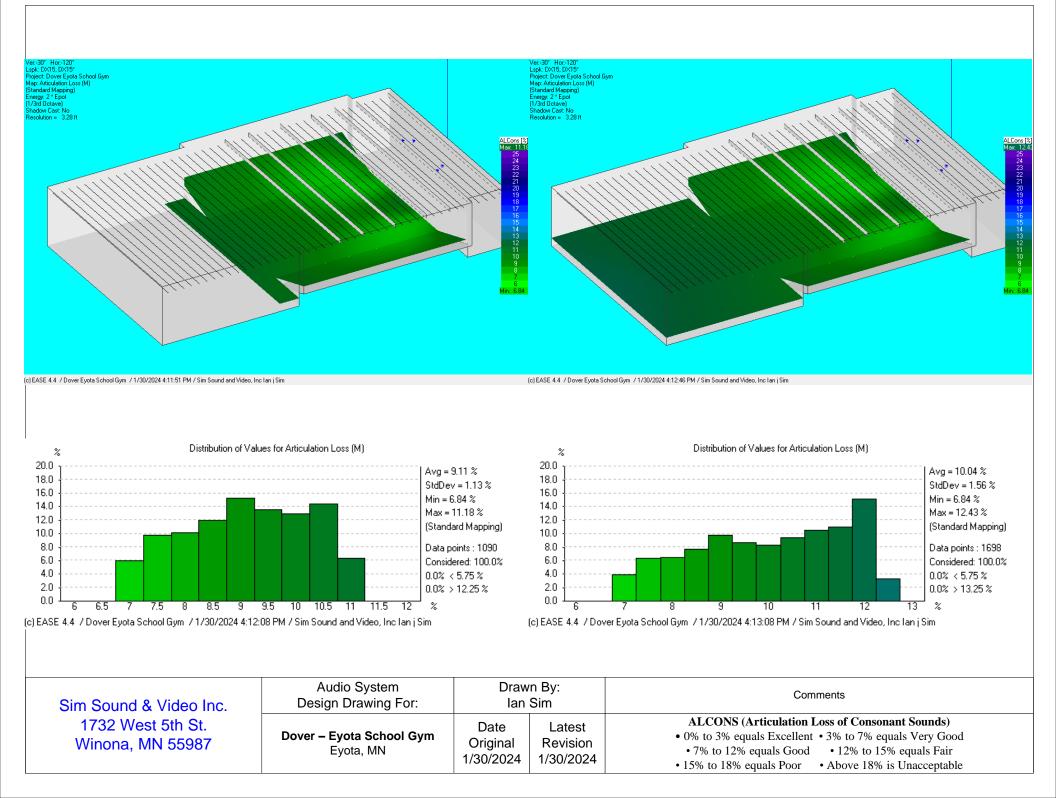

## Front Coverage 2 Fulcrum Acoustics DX1577 Loudspeakers Shown. Back Coverage 2 Fulcrum Acoustics DX1277 Loudspeakers Shown

(c) EASE 4.4 / Dover Eyota School Gym / 1/30/2024 8:14:43 PM / Sim Sound and Video, Inc Ian j Sim

| Sim Sound & Video Inc.<br>1732 West 5th St.<br>Winona, MN 55987 | Audio System<br>Design Drawing For:          | Drawn By:<br>Ian Sim          |                                 | Comments                                                                                                 |
|-----------------------------------------------------------------|----------------------------------------------|-------------------------------|---------------------------------|----------------------------------------------------------------------------------------------------------|
|                                                                 | <b>Dover – Eyota School Gym</b><br>Eyota, MN | Date<br>Original<br>1/30/2024 | Latest<br>Revision<br>1/30/2024 | Design Criteria: At least 95% of seating areas are covered within +/- 3dB of the average sound pressure. |