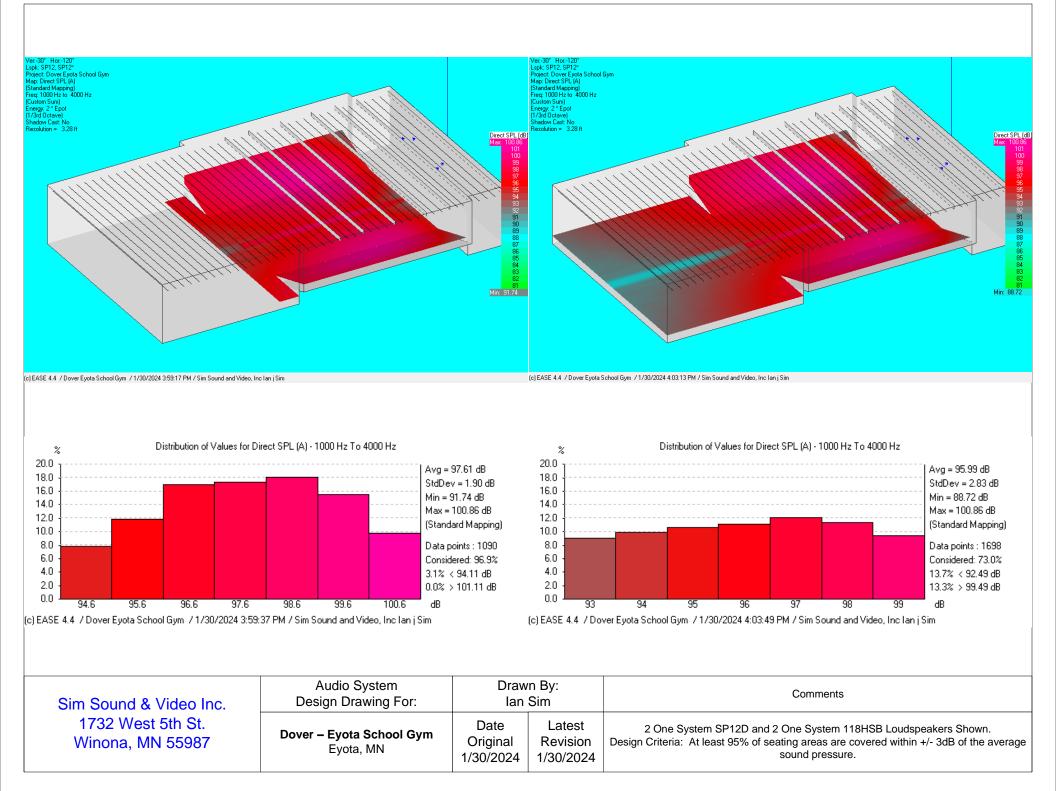

| Sim Sound & Video Inc.<br>1732 West 5th St.<br>Winona, MN 55987 | Audio System<br>Design Drawing For:          | Drawn By:<br>Ian Sim          |                                 | Comments                                                                                                 |
|-----------------------------------------------------------------|----------------------------------------------|-------------------------------|---------------------------------|----------------------------------------------------------------------------------------------------------|
|                                                                 | <b>Dover – Eyota School Gym</b><br>Eyota, MN | Date<br>Original<br>1/30/2024 | Latest<br>Revision<br>1/30/2024 | Design Criteria: At least 95% of seating areas are covered within +/- 3dB of the average sound pressure. |