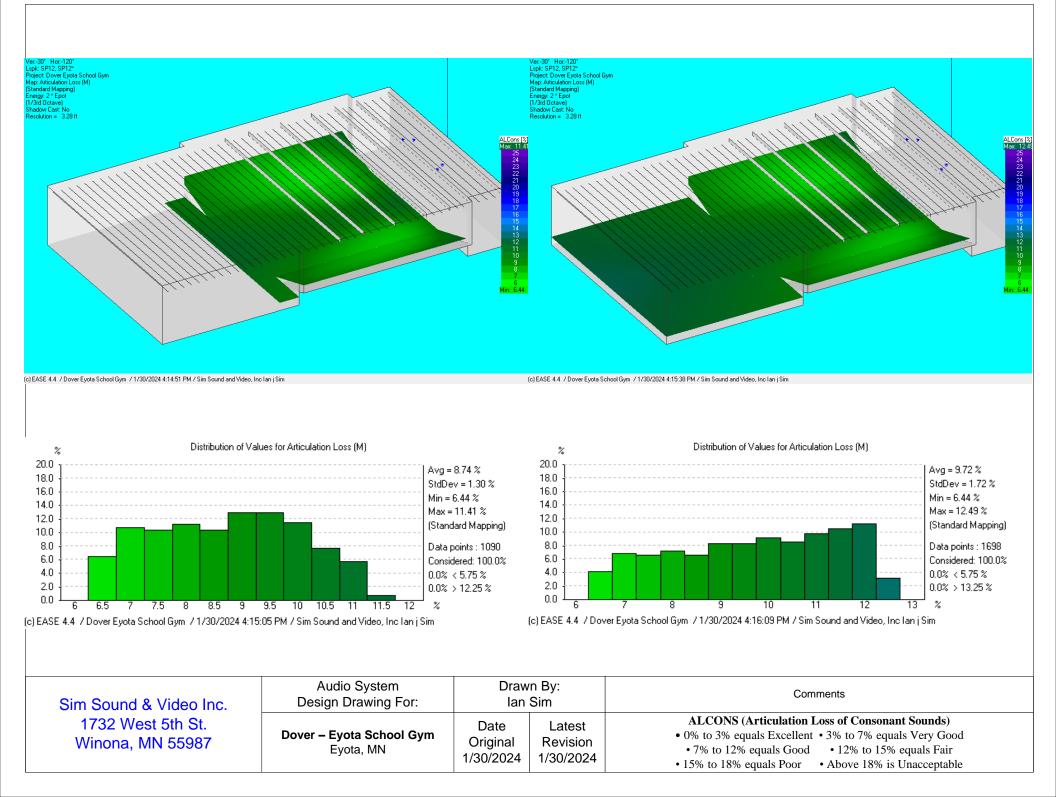

| Sim Sound & Video Inc.<br>1732 West 5th St.<br>Winona, MN 55987 | Audio System<br>Design Drawing For:          | Drawn By:<br>Ian Sim          |                                 | Comments                                                                                                 |
|-----------------------------------------------------------------|----------------------------------------------|-------------------------------|---------------------------------|----------------------------------------------------------------------------------------------------------|
|                                                                 | <b>Dover – Eyota School Gym</b><br>Eyota, MN | Date<br>Original<br>1/30/2024 | Latest<br>Revision<br>1/30/2024 | Design Criteria: At least 95% of seating areas are covered within +/- 3dB of the average sound pressure. |