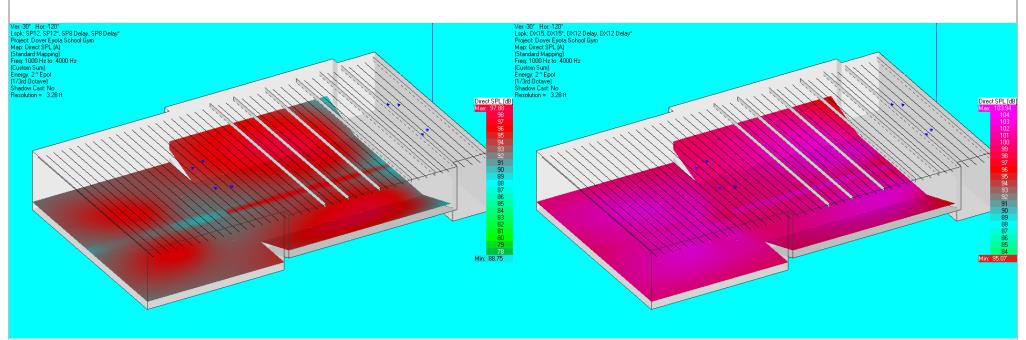

## Front Coverage 2 Fulcrum Acoustics DX1577 Loudspeakers Shown. Back Coverage 2 Fulcrum Acoustics DX1277 Loudspeakers Shown

(c) EASE 4.4 / Dover Eyota School Gym / 1/30/2024 8:14:43 PM / Sim Sound and Video, Inc Ian j Sim