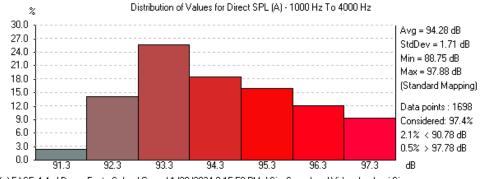

## Front Coverage 2 Fulcrum Acoustics DX1577 Loudspeakers Shown. Back Coverage 2 Fulcrum Acoustics DX1277 Loudspeakers Shown

(c) EASE 4.4 / Dover Eyota School Gym / 1/30/2024 8:14:43 PM / Sim Sound and Video, Inc Ian j Sim

| Sim Sound & Video Inc.<br>1732 West 5th St.<br>Winona, MN 55987 | Audio System<br>Design Drawing For:          | Drawn By:<br>Ian Sim          |                                 | Comments                                                                                                 |
|-----------------------------------------------------------------|----------------------------------------------|-------------------------------|---------------------------------|----------------------------------------------------------------------------------------------------------|
|                                                                 | <b>Dover – Eyota School Gym</b><br>Eyota, MN | Date<br>Original<br>1/30/2024 | Latest<br>Revision<br>1/30/2024 | Design Criteria: At least 95% of seating areas are covered within +/- 3dB of the average sound pressure. |