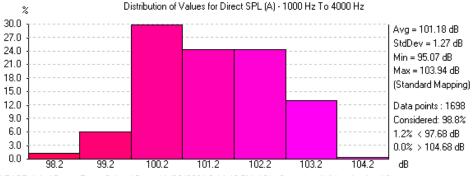

## Front Coverage 2 Fulcrum Acoustics DX1577 Loudspeakers Shown. Back Coverage 2 Fulcrum Acoustics DX1277 Loudspeakers Shown

(c) EASE 4.4 / Dover Eyota School Gym / 1/30/2024 8:14:43 PM / Sim Sound and Video, Inc Ian j Sim

| Sim Sound & Video Inc.<br>1732 West 5th St.<br>Winona, MN 55987 | Audio System<br>Design Drawing For:          | Drawn By:<br>Ian Sim          |                                 | Comments                                                                                                 |
|-----------------------------------------------------------------|----------------------------------------------|-------------------------------|---------------------------------|----------------------------------------------------------------------------------------------------------|
|                                                                 | <b>Dover – Eyota School Gym</b><br>Eyota, MN | Date<br>Original<br>1/30/2024 | Latest<br>Revision<br>1/30/2024 | Design Criteria: At least 95% of seating areas are covered within +/- 3dB of the average sound pressure. |