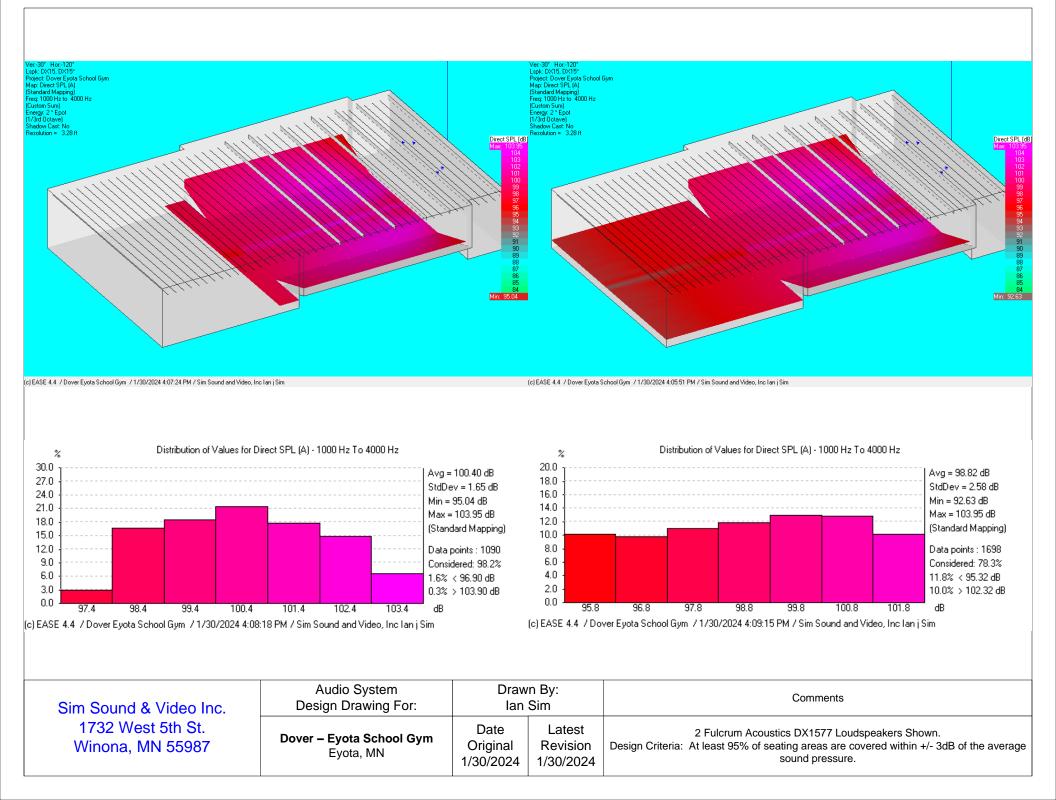

## Front Coverage 2 Fulcrum Acoustics DX1577 Loudspeakers Shown. Back Coverage 2 Fulcrum Acoustics DX1277 Loudspeakers Shown

(c) EASE 4.4 / Dover Eyota School Gym / 1/30/2024 8:14:43 PM / Sim Sound and Video, Inc Ian j Sim

| Sim Sound & Video Inc.<br>1732 West 5th St.<br>Winona, MN 55987 | Audio System<br>Design Drawing For:          | Drawn By:<br>Ian Sim          |                                 | Comments                                                                                                 |
|-----------------------------------------------------------------|----------------------------------------------|-------------------------------|---------------------------------|----------------------------------------------------------------------------------------------------------|
|                                                                 | <b>Dover – Eyota School Gym</b><br>Eyota, MN | Date<br>Original<br>1/30/2024 | Latest<br>Revision<br>1/30/2024 | Design Criteria: At least 95% of seating areas are covered within +/- 3dB of the average sound pressure. |