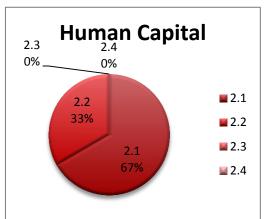

## **SAP GOAL AND MEASURES**

| AC   | ADEMICS                                                                                                                                        |                                                                                                                                                |
|------|------------------------------------------------------------------------------------------------------------------------------------------------|------------------------------------------------------------------------------------------------------------------------------------------------|
| Dist | rict Growth Areas:                                                                                                                             | School Growth Areas:                                                                                                                           |
| •    | across all content areasfidelity and uniformity across                                                                                         | Ensuring the continued development of curriculum across all content areasfidelity and uniformity across the district                           |
| •    | the district Support a common assessment system to measure student learning                                                                    | Support a common assessment system to measure student learning                                                                                 |
| •    | Supporting staff to better use assessment data to make instructional decisions and determine the effectiveness of strategies being implemented | Supporting staff to better use assessment data to make instructional decisions and determine the effectiveness of strategies being implemented |
| •    |                                                                                                                                                | Support universal preschool program                                                                                                            |
| HU   | MAN CAPITAL                                                                                                                                    |                                                                                                                                                |
| Dist | rict Growth Areas:                                                                                                                             | chool Growth Areas:                                                                                                                            |
| •    | Recruit highly qualified staff                                                                                                                 | Recruit highly qualified staff                                                                                                                 |
| •    | Professional Development will be imbedded and driven by staff or demonstrated student need                                                     | Professional Development will be imbedded and driven by staff or demonstrated student need                                                     |
|      |                                                                                                                                                |                                                                                                                                                |
|      |                                                                                                                                                | 0                                                                                                                                              |
|      |                                                                                                                                                |                                                                                                                                                |

## **Monthly Statistics Report**

| ndicator  | 1.1      | 1.2 | 1.3 | 1.4      | Date Completed | Academics                                                                                                                                                                                                                                                                                    |
|-----------|----------|-----|-----|----------|----------------|----------------------------------------------------------------------------------------------------------------------------------------------------------------------------------------------------------------------------------------------------------------------------------------------|
|           |          |     |     |          |                | Attended all end of year ceremonies, events, athletic events, concerts, move up days, graduation, etc                                                                                                                                                                                        |
|           | ~        | >   | >   | >        |                | Attended Academic Committee meeting                                                                                                                                                                                                                                                          |
| CS        |          |     | ~   |          |                | Reviewed NWEA MAP data for projected growth goals                                                                                                                                                                                                                                            |
| Academics |          |     |     | <u> </u> |                |                                                                                                                                                                                                                                                                                              |
| lde       |          |     |     | <u> </u> |                |                                                                                                                                                                                                                                                                                              |
| S         |          |     |     | <u> </u> |                |                                                                                                                                                                                                                                                                                              |
| _         |          |     |     | ٠.       |                |                                                                                                                                                                                                                                                                                              |
| ⋖         |          |     |     |          |                |                                                                                                                                                                                                                                                                                              |
| ⋖         |          |     |     |          |                |                                                                                                                                                                                                                                                                                              |
| ∢         |          |     |     |          |                |                                                                                                                                                                                                                                                                                              |
|           | 2.1      | 2.2 | 2.3 | 2.4      | Date Completed | Human Canital                                                                                                                                                                                                                                                                                |
| ndicator  | 2.1      | 2.2 | 2.3 | 2.4      | Date Completed | Human Capital  Met weith each teacher individually to review the year and determine support needed for 15-16 SY                                                                                                                                                                              |
| ndicator  | 2.1      |     | 2.3 | 2.4      | Date Completed |                                                                                                                                                                                                                                                                                              |
| ndicator  |          |     | 2.3 | 2.4      | Date Completed | Met weith each teacher individually to review the year and determine support needed for 15-16 SY                                                                                                                                                                                             |
| ndicator  | ~        |     | 2.3 | 2.4      | Date Completed | Met weith each teacher individually to review the year and determine support needed for 15-16 SY Hired new Human Resource Coordinator                                                                                                                                                        |
| Capital   | ~        | >   | 2.3 | 2.4      | Date Completed | Met weith each teacher individually to review the year and determine support needed for 15-16 SY  Hired new Human Resource Coordinator  All Summer School staffing identified and placed on appointment list                                                                                 |
| ndicator  | <b>→</b> | >   | 2.3 | 2.4      | Date Completed | Met weith each teacher individually to review the year and determine support needed for 15-16 SY  Hired new Human Resource Coordinator  All Summer School staffing identified and placed on appointment list  Met with Generation Ready to review professional development plan for 15-16 SY |