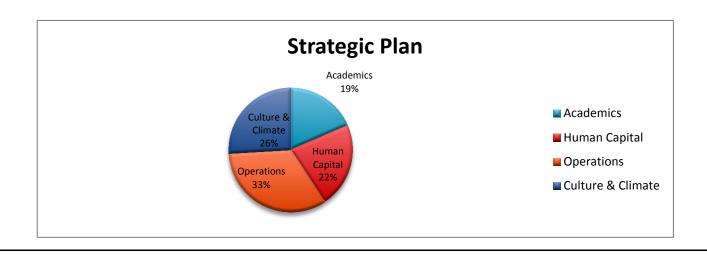

PBIS in all schools                                                                        | •    | Support continued integration of PBIS in all schools                                                                        |
| • | Increase parent involvement and feedback residency issues Addressing student/family transiency and illegal residency issues |      | Increase parent involvement and feedback residency issues Addressing student/family transiency and illegal residency issues |
|   |                                                                                                                             |      |                                                                                                                             |

## **Monthly Statistics Report**











| ndicator  | 1.1      | 1.2 | 1.3 | 1.4      | Date Completed | Academics                                                                                                                                                                                                                                                                                    |
|-----------|----------|-----|-----|----------|----------------|----------------------------------------------------------------------------------------------------------------------------------------------------------------------------------------------------------------------------------------------------------------------------------------------|
|           |          |     |     |          |                | Attended all end of year cere