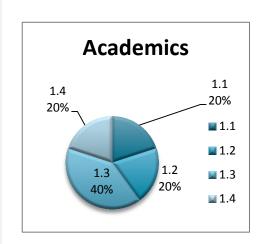

## **SAP GOAL AND MEASURES**

| AC   | ADEMICS                                                                                                                                        |                                                                                                                                                |
|------|------------------------------------------------------------------------------------------------------------------------------------------------|------------------------------------------------------------------------------------------------------------------------------------------------|
| Dist | rict Growth Areas:                                                                                                                             | School Growth Areas:                                                                                                                           |
| •    | across all content areasfidelity and uniformity across                                                                                         | Ensuring the continued development of curriculum across all content areasfidelity and uniformity across the district                           |
| •    | the district Support a common assessment system to measure student learning                                                                    | Support a common assessment system to measure student learning                                                                                 |
| •    | Supporting staff to better use assessment data to make instructional decisions and determine the effectiveness of strategies being implemented | Supporting staff to better use assessment data to make instructional decisions and determine the effectiveness of strategies being implemented |
| •    |                                                                                                                                                | Support universal preschool program                                                                                                            |
| HU   | MAN CAPITAL                                                                                                                                    |                                                                                                                                                |
| Dist | rict Growth Areas:                                                                                                                             | chool Growth Areas:                                                                                                                            |
| •    | Recruit highly qualified staff                                                                                                                 | Recruit highly qualified staff                                                                                                                 |
| •    | Professional Development will be imbedded and driven by staff or demonstrated student need                                                     | Professional Development will be imbedded and driven by staff or demonstrated student need                                                     |
|      |                                                                                                                                                |                                                                                                                                                |
|      |                                                                                                                                                | 0                                                                                                                                              |
|      |                                                                                                                                                |                                                                                                                                                |

## **Monthly Statistics Report**

| ndicator  | 1.1      | 1.2 | 1.3 | 1.4      | Date Completed | Academics                                                                                                                                                                                                                                                                                    |
|-----------|----------|-----|-----|----------|----------------|----------------------------------------------------------------------------------------------------------------------------------------------------------------------------------------------------------------------------------------------------------------------------------------------|
|           |          |     |     |          |                | Attended all end of year ceremonies, events, athletic events, concerts, move up days, graduation, etc                                                                                                                                                                                        |
|           | ~        | >   | >   | >        |                | Attended Academic Committee meeting                                                                                                                                                                                                                                                          |
| CS        |          |     | ~   |          |                | Reviewed NWEA MAP data for projected growth goals                                                                                                                                                                                                                                            |
| Academics |          |     |     | <u> </u> |                |                                                                                                                                                                                                                                                                                              |
| lde       |          |     |     | <u> </u> |                |                                                                                                                                                                                                                                                                                              |
| S         |          |     |     | <u> </u> |                |                                                                                                                                                                                                                                                                                              |
| _         |          |     |     | ٠.       |                |                                                                                                                                                                                                                                                                                              |
| ⋖         |          |     |     |          |                |                                                                                                                                                                                                                                                                                              |
| ⋖         |          |     |     |          |                |                                                                                                                                                                                                                                                                                              |
| ∢         |          |     |     |          |                |                                                                                                                                                                                                                                                                                              |
|           | 2.1      | 2.2 | 2.3 | 2.4      | Date Completed | Human Canital                                                                                                                                                                                                                                                                                |
| ndicator  | 2.1      | 2.2 | 2.3 | 2.4      | Date Completed | Human Capital  Met weith each teacher individually to review the year and determine support needed for 15-16 SY                                                                                                                                                                              |
| ndicator  | 2.1      |     | 2.3 | 2.4      | Date Completed |                                                                                                                                                                                                                                                                                              |
| ndicator  |          |     | 2.3 | 2.4      | Date Completed | Met weith each teacher individually to review the year and determine support needed for 15-16 SY                                                                                                                                                                                             |
| ndicator  | ~        |     | 2.3 | 2.4      | Date Completed | Met weith each teacher individually to review the year and determine support needed for 15-16 SY Hired new Human Resource Coordinator                                                                                                                                                        |
| Capital   | ~        | >   | 2.3 | 2.4      | Date Completed | Met weith each teacher individually to review the year and determine support needed for 15-16 SY  Hired new Human Resource Coordinator  All Summer School staffing identified and placed on appointment list                                                                                 |
| ndicator  | <b>→</b> | >   | 2.3 | 2.4      | Date Completed | Met weith each teacher individually to review the year and determine support needed for 15-16 SY  Hired new Human Resource Coordinator  All Summer School staffing identified and placed on appointment list  Met with Generation Ready to review professional development plan for 15-16 SY |