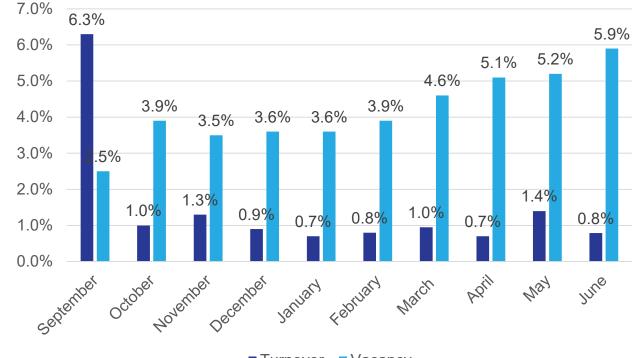

iddletown Transition Center 1
- Wesley 2
- Spencer 3
- Moody 2

vacancies continued on next slide

- Staffing: Time Period June 1 June 30, 2024
- Vacancies --continued
- Other Non-Certified 12
- SEL Mentor- (District)
- Accounts Clerk II (MHS)
- Homebound Tutor (District)
- Family Engagement Liaison (Snow and Wesley)
- SAE Interventionist Ag Sci (MHS)
- Cafeteria Worker (Beman)
- School Custodian I (Snow)

- Staffing: Time Period June 1 June 30, 2024
- Vacancies other non -certified continued
- Board Certified Behavioral Analyst BCBA (Snow)
- School Custodian I (Lawrence)
- Homebound Tutor (District)
- Parochial Tutor (District)
- Registered Behavior Technician (RBT) (Farm Hill)



Certified Non-Certified

#### **Separations Year to Date**



#### Turnover and Vacancy Rate % Year to Date



■ Turnover ■ Vacancy