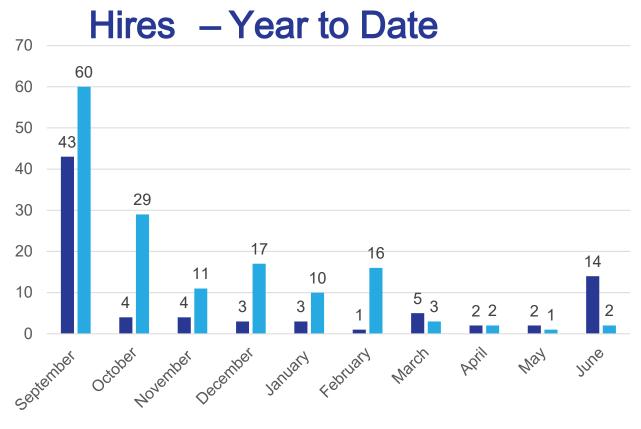

# BOE Monthly Human Resources Report

Tuesday, September 17, 2024

• Staffing: Time Period – June 1 – June 30, 2024

New Hires - 13

- Certified: 11
- Math Teacher (MHS)
- Elementary School Teacher (2) (Wesley)
- Aerospace Tech/Teacher (MHS)
- Speech Language Pathologist (MHS)
- Elementary School Teacher (2) (Farm Hill)
- School Counselor (2) (MHS)
- School Counselor (Beman)
- Science Teacher (Beman)
- Non Certified: 2
- School Custodian (Adult Ed)
- SEL Interventionist (Lawence)

- Staffing: Time Period June 1 June 30, 2024
- Separations -
- <u>Retirements</u>: 3
- Certified staff: 3
- Principal (Spencer)
- Director of Adult Education (Adult Ed)
- Elementary School Teacher– (Snow)

separations continued on next slide

- Staffing: Time Period June 1 June 30, 2024
- <u>Resignations</u>: 7
- ٠

#### **Certified staff: 5**

- School Counselor (MHS)
- Speech Language Pathologist (Moody)
- Social Studies Teacher (Beman)
- Principal (Macdonough)
- PE Teacher (Farm Hill)
- Non Certified: 2
- ELA Literacy Interventionist (MHS)
- Paraprofessional (Farm Hill)

- Staffing: Time Period June 1 June 30, 2024
- Vacancies 67
- Certified: openings 12
- School Psychologist (Lawrence)
- Kindergarten Teacher (Macdonough)
- Elementary School Teacher (2) (Bielefield)
- World Language Teacher (MHS)
- World Language Teacher (Beman)
- Secondary Special Ed Compliance Monitor (District)
- Social Worker (Farm Hill)
- Library Media Specialist (Bielefield)
- Library Media Specialist (Snow)

Vacancies continued on next slide

- Staffing: Time Period June 1 June 30, 2024
- Vacancies certified continued
- Social Studies Teacher (MHS)
- Physical Education Teacher (Spencer)

vacancies continued on next slide

- Staffing: Time Period June 1 June 30, 2024
- Vacancies Non-Certified 55

#### **Para-Educators – 43**

- Beman 7
- Bielefield 3
- Farm Hill 5
- Lawrence 2
- Macdonough 1
- Middletown High School 17
- Middletown Transition Center 1
- Wesley 2
- Spencer 3
- Moody 2

vacancies continued on next slide

- Staffing: Time Period June 1 June 30, 2024
- Vacancies --continued
- Other Non-Certified 12
- SEL Mentor- (District)
- Accounts Clerk II (MHS)
- Homebound Tutor (District)
- Family Engagement Liaison (Snow and Wesley)
- SAE Interventionist Ag Sci (MHS)
- Cafeteria Worker (Beman)
- School Custodian I (Snow)

- Staffing: Time Period June 1 June 30, 2024
- Vacancies other non -certified continued
- Board Certified Behavioral Analyst BCBA (Snow)
- School Custodian I (Lawrence)
- Homebound Tutor (District)
- Parochial Tutor (District)
- Registered Behavior Technician (RBT) (Farm Hill)