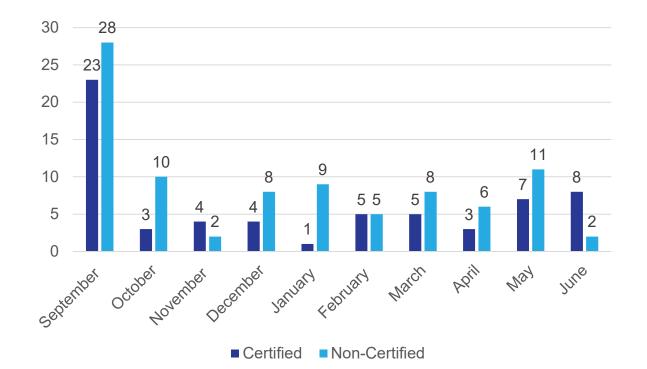

2
- Macdonough 1
- Middletown High School 17
- Middletown Transition Center 1
- Wesley 2
- Spencer 3
- Moody 2

vacancies continued on next slide

- Staffing: Time Period June 1 June 30, 2024
- Vacancies --continued
- Other Non-Certified 12
- SEL Mentor- (District)
- Accounts Clerk II (MHS)
- Homebound Tutor (District)
- Family Engagement Liaison (Snow and Wesley)
- SAE Interventionist Ag Sci (MHS)
- Cafeteria Worker (Beman)
- School Custodian I (Snow)

- Staffing: Time Period June 1 June 30, 2024
- Vacancies other non -certified continued
- Board Certified Behavioral Analyst BCBA (Snow)
- School Custodian I (Lawrence)
- Homebound Tutor (District)
- Parochial Tutor (District)
- Registered Behavior Technician (RBT) (Farm Hill)



Certified Non-Certified

#### **Separations Year to Date**



#### Turnover and Vacancy Rate % Year to Date



■ Turnover ■ Vacancy