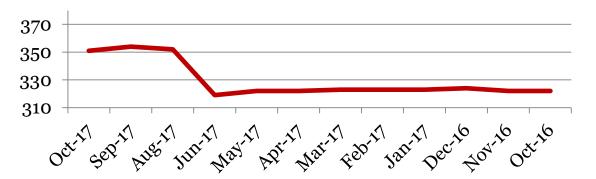

## Enrollment – 1st of the month

|        | 6   | 7   | 8   | Total |
|--------|-----|-----|-----|-------|
| Oct-17 | 127 | 103 | 121 | 351   |
| Sep-17 | 129 | 104 | 121 | 354   |
| Aug-17 | 128 | 103 | 121 | 352   |
| Jun-17 | 97  | 122 | 100 | 319   |
| May-17 | 97  | 124 | 101 | 322   |
| Apr-17 | 97  | 123 | 102 | 322   |
| Mar-17 | 97  | 124 | 102 | 323   |
| Feb-17 | 97  | 124 | 102 | 323   |
| Jan-17 | 97  | 124 | 102 | 323   |
| Dec-16 | 97  | 121 | 106 | 324   |
| Nov-16 | 96  | 120 | 106 | 322   |
| Oct-16 | 97  | 119 | 106 | 322   |

#### **Total School Enrollment**