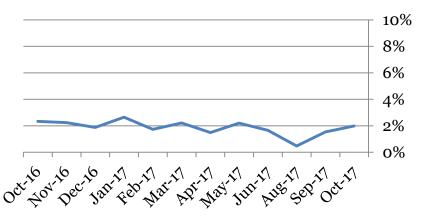

#### **Total Student Attendance**

<u>Tardies</u> Average daily percent tardy:

|        | 6 | 7 | 8 | Total |
|--------|---|---|---|-------|
| Oct-17 | 2 | 2 | 2 | 2     |
| Sep-17 | 1 | 2 | 2 | 2     |
| Aug-17 | 0 | 1 | 0 | 0     |
| Jun-17 | 1 | 2 | 2 | 2     |
| May-17 | 2 | 2 | 3 | 2     |
| Apr-17 | 1 | 2 | 2 | 1     |
| Mar-17 | 2 | 2 | 3 | 2     |
| Feb-17 | 1 | 2 | 2 | 2     |
| Jan-17 | 3 | 2 | 3 | 3     |
| Dec-16 | 2 | 1 | 3 | 2     |
| Nov-16 | 3 | 2 | 2 | 2     |
| Oct-16 | 2 | 2 | 3 | 2     |

**Total Student Tardies** 