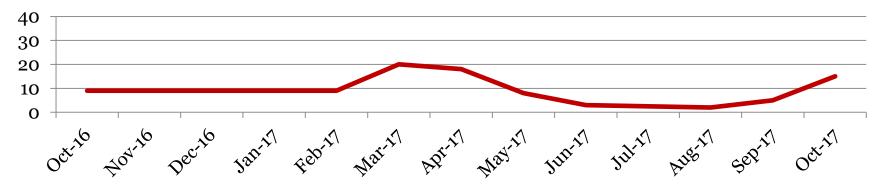

#### **Total Out of School Suspensions**

## <u>Suspensions – Out of School</u>

**Derby Middle School** 

Number of student suspensions (total days of suspension):

|        | 6 |      | 7 |      | 8 |      | Total |      |
|--------|---|------|---|------|---|------|-------|------|
| Oct-17 | 4 | (7)  | 1 | (10) | 1 | (5)  | 6     | (22) |
| Sep-17 | 0 | (0)  | 2 | (4)  | 0 | (0)  | 0     | (4)  |
| Aug-17 | 0 | (0)  | 0 | (0)  | 0 | (0)  | 0     | (0)  |
| Jun-17 | 3 | (11) | 1 | (2)  | 1 | (10) | 5     | (23) |
| May-17 | 4 | (14) | 3 | (16) | 0 | (0)  | 7     | (30) |
| Apr-17 | 2 | (11) | 1 | (10) | 0 | (0)  | 3     | (21) |
| Mar-17 | 4 | (12) | 2 | (2)  | 1 | (10) | 7     | (24) |
| Feb-17 | 3 | (12) | 3 | (11) | 4 | (11) | 10    | (34) |
| Jan-17 | 2 | (13) | 0 | (0)  | 0 | (0)  | 0     | (13) |
| Dec-16 | 4 | (20) | 3 | (18) | 4 | (15) | 11    | (53) |
| Nov-16 | 4 | (18) | 0 | (0)  | 1 | (5)  | 5     | (23) |
| Oct-16 | 5 | (19) | 3 | (8)  | 2 | (3)  | 10    | (30) |