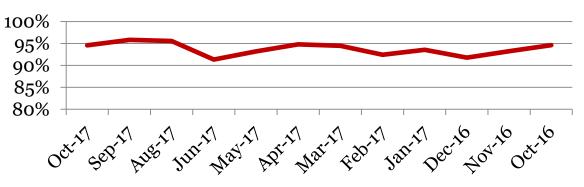

## <u>Attendance – Students</u>

Average daily percent present:

|        | 6     | 7     | 8     | Total |
|--------|-------|-------|-------|-------|
| Oct-17 | 95.7% | 94.8% | 93.1% | 94.6% |
| Sep-17 | 96.7  | 95.6  | 95.1  | 95.8  |
| Aug-17 | 96.7  | 94.2  | 95.5  | 95.6  |
| Jun-17 | 92.6  | 93.7  | 87.2  | 91.3  |
| May-17 | 92.8  | 93.9  | 92.7  | 93.2  |
| Apr-17 | 94.4  | 94.9  | 95.0  | 94.8  |
| Mar-17 | 94.5  | 95.4  | 93.3  | 94.5  |
| Feb-17 | 91.3  | 92.5  | 93.4  | 92.4  |
| Jan-17 | 94.6  | 93.6  | 92.5  | 93.5  |
| Dec-16 | 92.4  | 90.7  | 92.4  | 91.8  |
| Nov-16 | 93.3  | 93.5  | 92.7  | 93.2  |
| Oct-16 | 96.1  | 94.1  | 93.8  | 94.6  |

#### **Total Student Attendance**

<u>Tardies</u> Average daily percent tardy:

|        | 6 | 7 | 8 | Total |
|--------|---|---|---|-------|
| Oct-17 | 2 | 2 | 2 | 2     |
| Sep-17 | 1 | 2 | 2 | 2     |
| Aug-17 | 0 | 1 | 0 | 0     |
| Jun-17 | 1 | 2 | 2 | 2     |
| May-17 | 2 | 2 | 3 | 2     |
| Apr-17 | 1 | 2 | 2 | 1     |
| Mar-17 | 2 | 2 | 3 | 2     |
| Feb-17 | 1 | 2 | 2 | 2     |
| Jan-17 | 3 | 2 | 3 | 3     |
| Dec-16 | 2 | 1 | 3 | 2     |
| Nov-16 | 3 | 2 | 2 | 2     |
| Oct-16 | 2 | 2 | 3 | 2     |