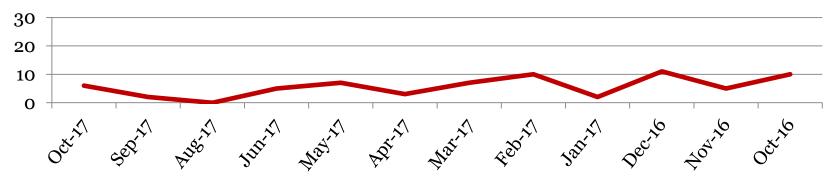

#### **# Students over Threshold**

#### Number of students tardy 5 or more days:

|        | 6 | 7 | 8 | Total |
|--------|---|---|---|-------|
| Oct-17 | 4 | 6 | 5 | 15    |
| Sep-17 | 1 | 4 | 4 | 9     |
| Aug-17 | 0 | 0 | 0 | 0     |
| Jun-17 | 0 | 1 | 0 | 1     |
| May-17 | 6 | 5 | 4 | 15    |
| Apr-17 | 2 | 4 | 1 | 7     |
| Mar-17 | 4 | 5 | 1 | 10    |
| Feb-17 | 2 | 2 | 2 | 6     |
| Jan-17 | 5 | 2 | 8 | 15    |
| Dec-16 | 2 | 1 | 1 | 4     |
| Nov-16 | 7 | 4 | 0 | 11    |
| Oct-16 | 4 | 0 | 9 | 13    |