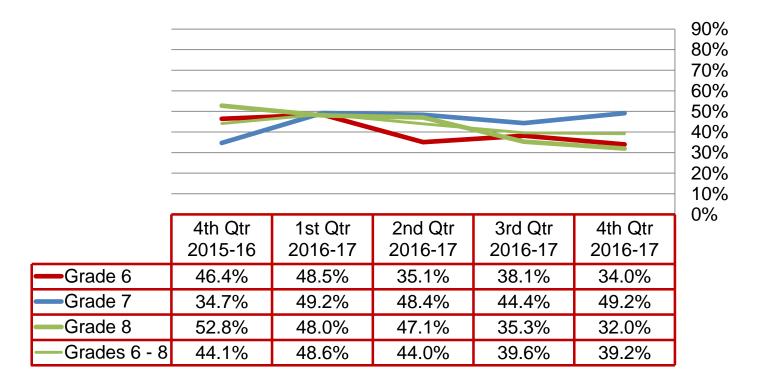

## **Quarterly Data**

### **High Grades**

Percent of students earning 80 or above in all courses and no unsatisfactory mark in citizenship:

<u>Failing Grades</u> Percent of students with at least two courses below 60%: