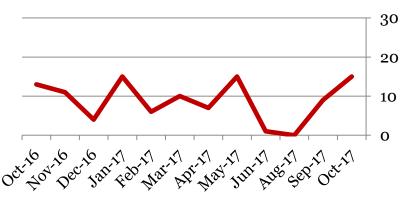

**Total Student Tardies** 

#### **Total Student Attendance**

<u>Tardies</u> Average daily percent tardy:

|        | 6 | 7 | 8 | Total |
|--------|---|---|---|-------|
| Oct-17 | 2 | 2 | 2 | 2     |
| Sep-17 | 1 | 2 | 2 | 2     |
| Aug-17 | 0 | 1 | 0 | 0     |
| Jun-17 | 1 | 2 | 2 | 2     |
| May-17 | 2 | 2 | 3 | 2     |
| Apr-17 | 1 | 2 | 2 | 1     |
| Mar-17 | 2 | 2 | 3 | 2     |
| Feb-17 | 1 | 2 | 2 | 2     |
| Jan-17 | 3 | 2 | 3 | 3     |
| Dec-16 | 2 | 1 | 3 | 2     |
| Nov-16 | 3 | 2 | 2 | 2     |
| Oct-16 | 2 | 2 | 3 | 2     |