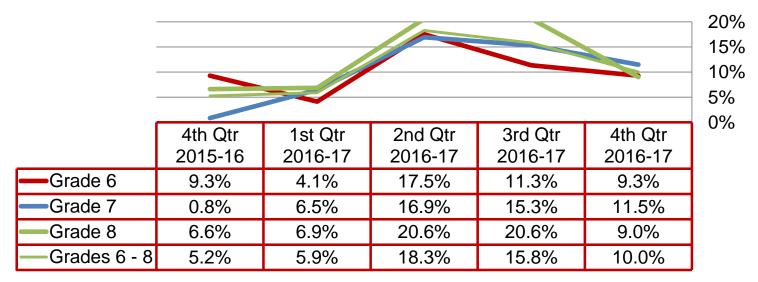

## **Quarterly Data**

### **High Grades**

Percent of students earning 80 or above in all courses and no unsatisfactory mark in citizenship:

<u>Failing Grades</u> Percent of students with at least two courses below 60%: