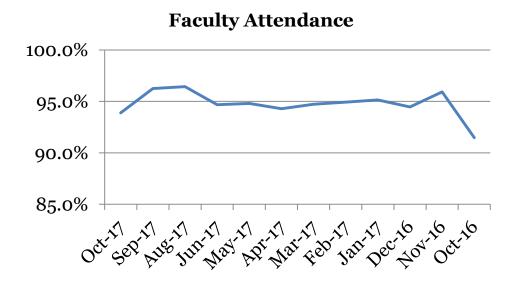

### <u>Attendance – Faculty</u> Average daily percent present:

|        | Total |
|--------|-------|
| Oct-17 | 93.9  |
| Sep-17 | 96.3  |
| Aug-17 | 96.4  |
| Jun-17 | 94.7  |
| May-17 | 94.8  |
| Apr-17 | 94.3  |
| Mar-17 | 94.7  |
| Feb-17 | 94.9  |
| Jan-17 | 95.1  |
| Dec-16 | 94.5  |
| Nov-16 | 96    |
| Oct-16 | 91    |

<sup>\*</sup>This indicator reflects certified staff and does not include absences created by class trips, professional development, workman's comp and FMLA. However % may be reduced due to long term illness beyond FMLA.