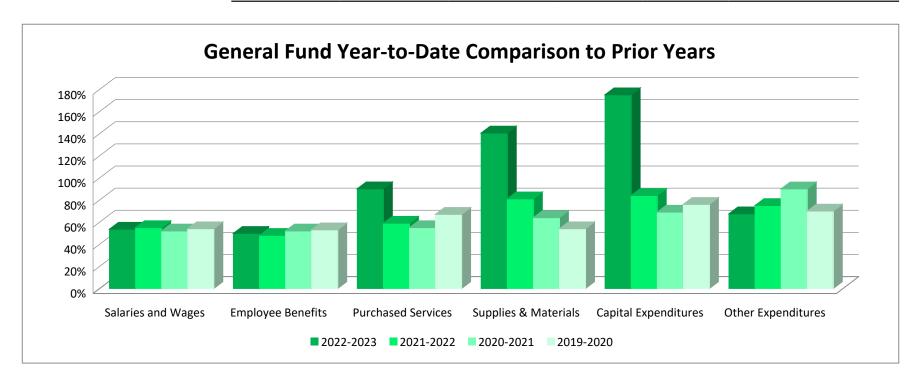

#### Waterville-Elysian-Morristown Expenditure Comparison Report

**Expenditures For The Month Ended February 28, 2023** 

#### **General Fund**

Salaries and Wages Employee Benefits Purchased Services Supplies & Materials Capital Expenditures Other Expenditures Total General Fund

Food Service Fund Community Education Fund Construction Fund Debt Service Fund Custodial Fund Total All Funds

|               | 2022-2023    |               | Year      | -to-Date Compa | ared to Total Bu | ıdget     |
|---------------|--------------|---------------|-----------|----------------|------------------|-----------|
| Current Month | Year-to-Date | Budget        | 2022-2023 | 2021-2022      | 2020-2021        | 2019-2020 |
| 504,283.82    | 3,056,875.31 | 5,704,777.00  | 54%       | 55%            | 52%              | 54%       |
| 195,323.01    | 1,221,830.49 | 2,454,882.00  | 50%       | 48%            | 52%              | 53%       |
| 314,535.77    | 1,211,643.17 | 1,344,919.00  | 90%       | 59%            | 55%              | 67%       |
| 119,563.70    | 728,898.86   | 518,690.00    | 141%      | 81%            | 64%              | 54%       |
| 28,872.14     | 347,245.51   | 198,325.00    | 175%      | 84%            | 69%              | 76%       |
| 135.00        | 28,993.65    | 42,959.00     | 67%       | 75%            | 90%              | 70%       |
| 1,162,713.44  | 6,595,486.99 | 10,264,552.00 | 64%       | 55%            | 54%              | 56%       |
|               |              |               |           |                |                  |           |
| 50,121.47     | 312,372.57   | 525,113.00    | 59%       | 57%            | 53%              | 67%       |
| 35,769.97     | 237,855.62   | 398,410.00    | 60%       | 54%            | 51%              | 50%       |
| -             | 307,855.94   | 490,000.00    | 63%       | 47%            | 86%              | 8%        |
| -             | 1,314,297.50 | 1,313,823.00  | 100%      | 95%            | 95%              | 100%      |
| 1,750.00      | 10,004.00    | 10,000.00     | 100%      | 91%            | 50%              | 69%       |
| 1,250,354.88  | 8,777,872.62 | 13,001,898.00 | 68%       | 57%            | 69%              | 38%       |