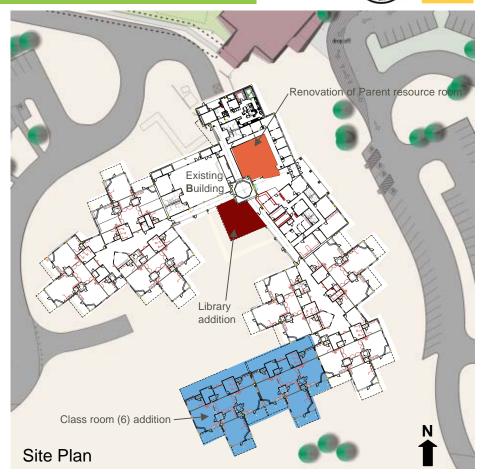

## Scope:

- New (6) Classroom addition
- Adds space for 90 new students
- Existing playground(s) will be relocated
- Potential removal of existing trees
- New Library addition
- Renovation of Parent resource room
- Fire lane modifications required
- Cost: (All costs in July 2008 dollars)
  - \$4,697,875 Total
    - \$4,130,250 Construction
    - \$223,250 Fees
    - \$85,000 Technology
    - \$259,375 FFE

(Approx. cost \$408.51 per sf)

- Design Aug. 2008 Nov. 2008
- Construction Jan. 2009 Nov. 2009
- Open for students Dec. 2009