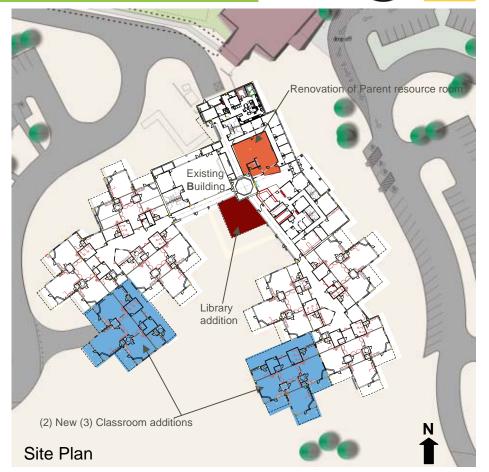

# PROJECT DETAILS (Option 2.2)

## Scope:

- Two new (3) Classroom addition
- Adds space for 90 new students
- Existing playground(s) will be relocated
- Potential removal of existing trees
- New Library addition
- Renovation of Parent resource room
- Fire lane modifications required
- Cost: (All costs in July 2008 dollars)
  - \$5,076,875 Total
    - \$4,436,250 Construction
    - \$291,250 Fees
    - \$85,000 Technology
    - \$264,375 FFE

( Approx. cost \$441.46 per sf)

- Design Aug. 2008 Nov. 2008
- Construction Jan. 2009 Nov. 2009
- Open for students Dec. 2009