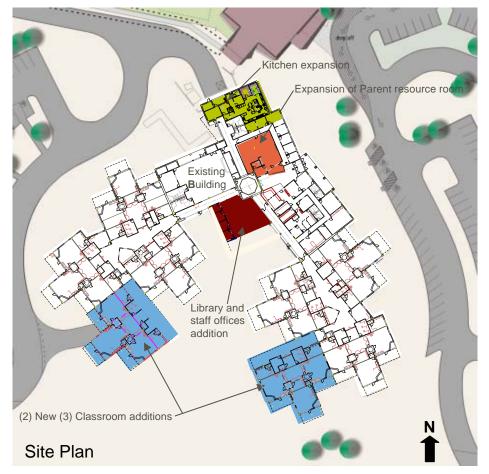

# PROJECT DETAILS (Option 3.2)

- Scope:
  - Two New (3) Classroom additions
  - Adds space for 90 new students
  - Existing Playground(s) will be relocated
  - New Library addition
  - Renovation of Parent resource area
  - Kitchen expansion
  - Fire lane modifications required
- Cost: (All costs in July 2008 dollars)
  - \$6,277,500 Total
    - \$5,520,000 Construction
    - \$345,000 Fees
    - \$85,000 Technology
    - \$327,500 FFE

(Approx. cost \$512.44 per sf)

- Schedule:
  - Design Aug. 2008 Nov. 2008
  - Construction Jan. 2009 Nov. 2009
  - Open for students Dec. 2009