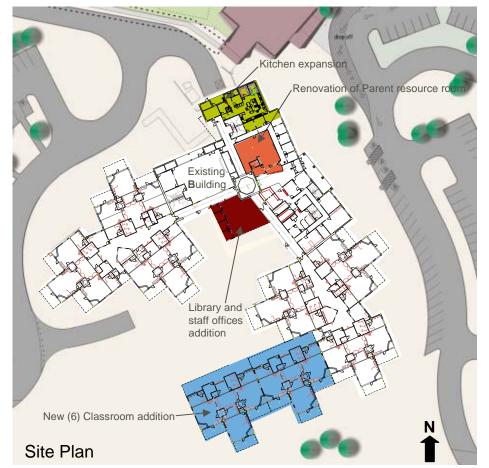

# PROJECT DETAILS (Option 3.1)

## Scope:

- New (6) Classroom addition
- Adds space for 90 new students
- Existing Playground(s) will be relocated
- Existing trees will be removed
- New Library addition
- Renovation of Parent resource room
- Kitchen expansion
- Fire lane modifications required
- Cost: (All costs in July 2008 dollars)
  - \$5,898,500 Total
    - \$5,214,000 Construction
    - \$287,000 Fees
    - \$85,000 Technology
    - \$312,500 FFE

( Approx. cost \$481.51 per sf)

- Design Aug. 2008 Nov. 2008
- Construction Jan. 2009 Nov. 2009
- Open for students Dec. 2009