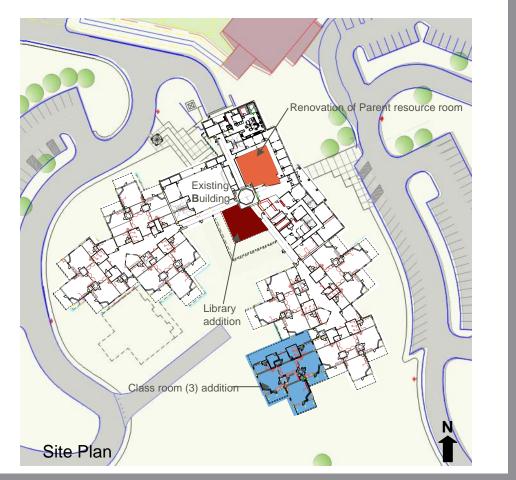

## Scope:

- New 3 Classroom Addition
- New Library Addition
- Adds space for 45 new students
- Renovation of Parent resource room
- Required relocation of swing set
- Fire lane modifications required
- Cost:(All costs in July 2008 dollars)
  - \$3,002,875 Total
    - \$2,600,250 Construction
    - \$168,250 Fees
    - \$50,000 Technology
    - \$184,375 FFE

(Approx. cost \$461.98 per sf)

- Design Aug. 2008 Nov. 2008
- Construction Jan. 2009 Nov. 2009
- Open for students Dec. 2009