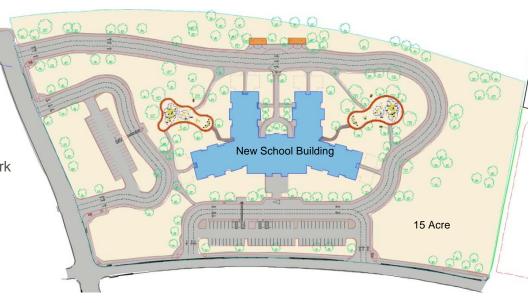

## Scope:

- New School on new site
- Adds capacity for 420 +- new students

#### Cost:

- \$16,415,000 Total
  - \$14,000,000 Construction
  - \$1,205,000 Fees
  - \$355,000 Technology
  - \$855,000 FFE
  - \*\* Price does not include extensive site work or off site utilities, fiber network or roads
  - New 10-15 Acre site = T.B.D.
  - (Approx. cost \$293.12 per sf)

## Schedule:

- Design Aug. 2008 March 2009\*
- Construction Apr. 2009 April 2010\*
- Open for students Aug. 2010\*
- \*Dependant on land acquisition time line

Site Plan