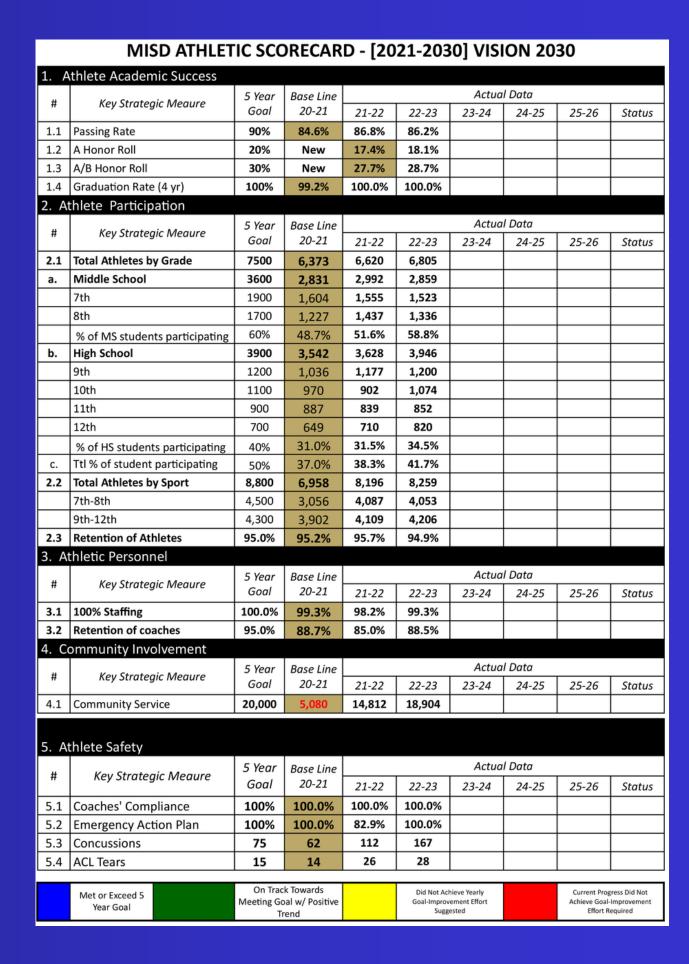

#### ACADEMIC SYSTEMS INTEGRITY

Graduation rate = 100%

Passing rate > 90%

A Honor Roll >20%

A/B Honor Roll > than 30%

Community service > 20,000

Coaches committed to teaching a minimum of one character lesson per week

| DISTRICT TOTALS                     | 92.2% | 87.3% | 83.6% | 87.2% | DISTRICT %  |
|-------------------------------------|-------|-------|-------|-------|-------------|
| Total Number of<br>Athletes         | 5,973 | 5,964 | 5,648 | 4,741 | 87.56549064 |
| Total Number of<br>Athletes Passing | 5,508 | 5,206 | 4,722 | 4,132 |             |

| 1.2 A HONOR ROLL   | 1st     | 2nd     | 3rd     | 4th     |  |
|--------------------|---------|---------|---------|---------|--|
|                    | Six Wks | Six Wks | Six Wks | Six Wks |  |
| DISTRICT TOTALS    | 1303    | 1199    | 1116    | 985     |  |
| 1.2 A/B HONOR ROLL | 1st     | 2nd     | 3rd     | 4th     |  |
|                    | Six Wks | Six Wks | Six Wks | Six Wks |  |
| DISTRICT TOTALS    | 2024    | 1851    | 1631    | 1283    |  |

A Honor Roll Currently 30.7% A/B Honor Roll Currently 28.8%