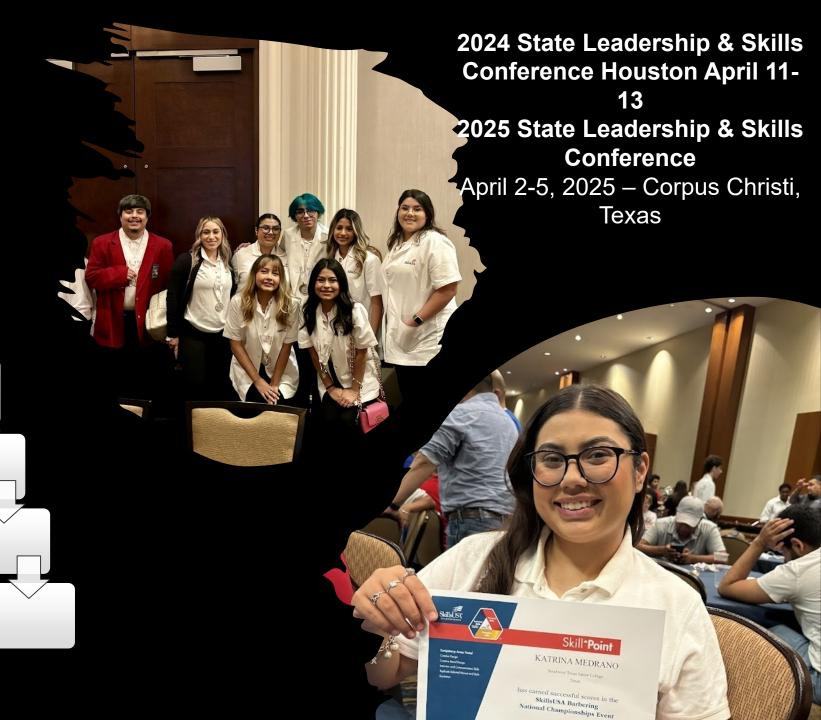

# Skills USA Texas Post-Secondary Region 5 Director

- Skills USA Campus Advisor
  - Emma Advisor Jessica Advisor and State Judge
- National Education Team Barbering Vanessa
- SkillsUSA Equity & Inclusion workgroup –Vanessa