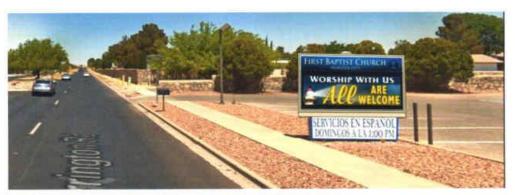

The location of the existing sign is along the property's frontage on Darrington Rd, an existing Major Arterial Road. Residential structures fronting on this roadway are over 110 ft. away from the sign and the property's size buffers it from the side and rear yards.

#### **Attachments:**

- 1 Zoning Map
- 2 Aerial Map
- 3 Plat Copy
- 4 -Application
- 5 Letter from Applicant
- 6 Site Plan
- 7 Sign Detail