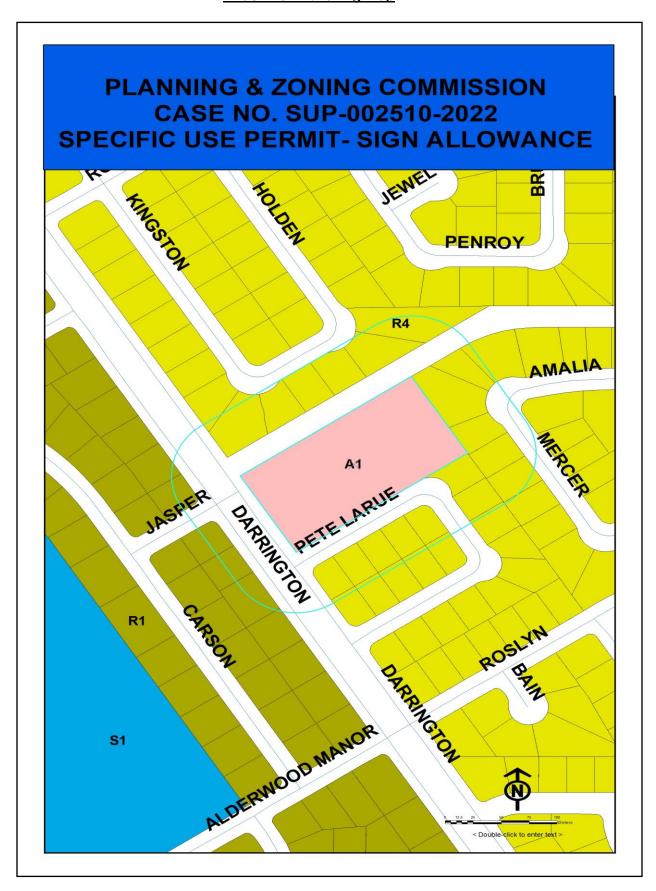

**Address/Location:** 17018 Darrington Rd., Horizon City, TX. 79928 **Legal Description:** Portion of Lot 60, Block 43, Horizon Heights Unit Ten

**PID No.**: H78801004300610

**Acreage:** Approximately 3 ± acres

**Existing Use:** First Baptist Church of Horizon City

**Existing Zoning:** A-1 (Apartments

**Request:** Request is for a SUP to allow for an upgrade of an existing sign to an

electronic LED Display sign in

**Owner:** First Baptist Church of Horizon City

**Applicant:** David W. Miller

Surrounding Zoning and Land Use:

**North:** R-4 – Residential (Single Family Homes)

South: R-4 – Residential (Single Family Homes)/S1(Open Space Golf Course)

**East:** R-4 – Residential (Single Family Homes) **West:** R-4 – Residential (Single Family Homes)

Current Land Use Designation: Mixed Use Nearest Park: Corky Park

Nearest School: Horizon Heights Elementary School

#### **Attachments:**

- 1 Zoning Map
- 2 Aerial Map
- 3 Plat Copy
- 4 -Application
- 5 Letter from Applicant
- 6 Site Plan
- 7 Sign Detail