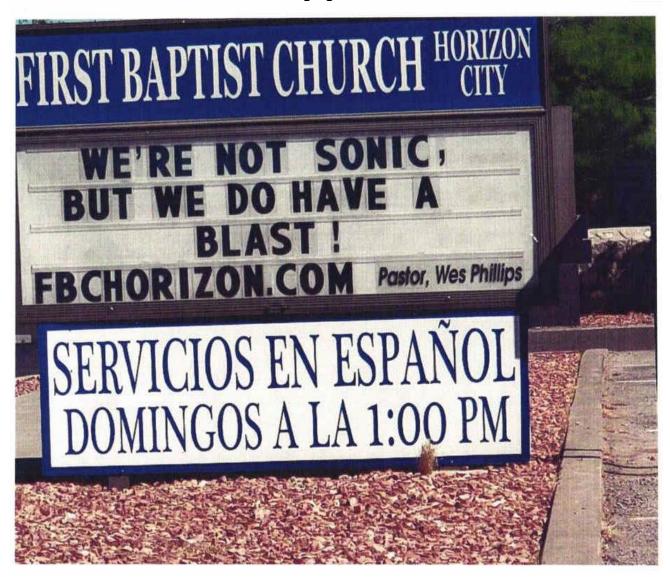

**Existing Use:** First Baptist Church of Horizon City

**Existing Zoning:** A-1 (Apartments

**Request:** Request is for a SUP to allow for an upgrade of an existing sign to an

electronic LED Display sign in

#### **Application Description:**

The applicant is requesting a Specific Use Permit to allow an electronic LED Display upgrade to an existing sign on the subject property. Chapter 10 Sign Regulations, Section 1021 (e) Prohibited Signs of the Zoning Ordinance in the Municipal Code prohibits moving, flashing, intermittently lighted and similar signs, but allows for signs displaying information electronically through a Special Permit (Specific Use Permit) that is granted by the City Council.