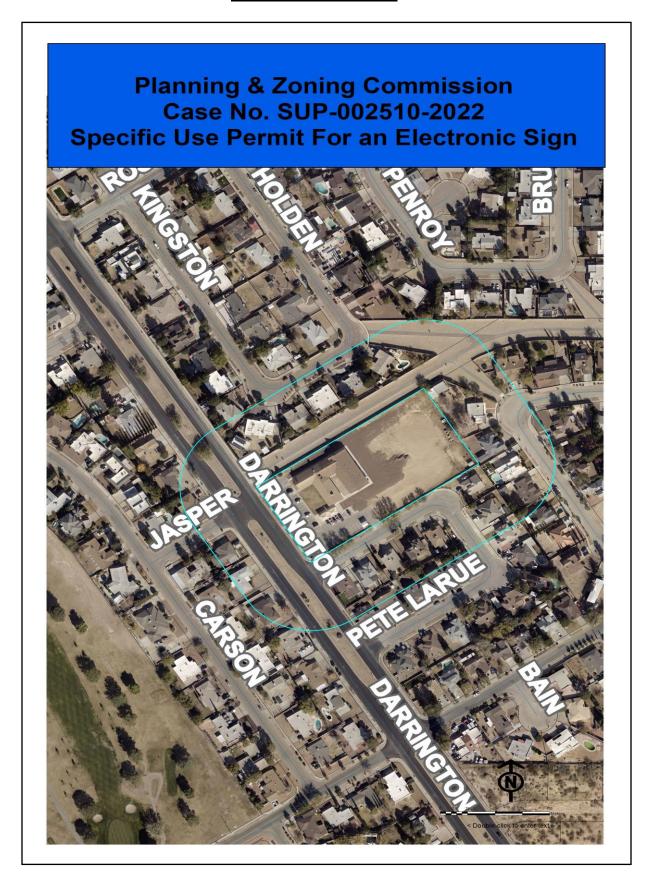

The location of the existing sign is along the property's frontage on Darrington Rd, an existing Major Arterial Road. Residential structures fronting on this roadway are over 110 ft. away from the sign and the property's size buffers it from the side and rear yards.

#### **Attachments:**

- 1 Zoning Map
- 2 Aerial Map
- 3 Plat Copy
- 4 -Application
- 5 Letter from Applicant
- 6 Site Plan
- 7 Sign Detail