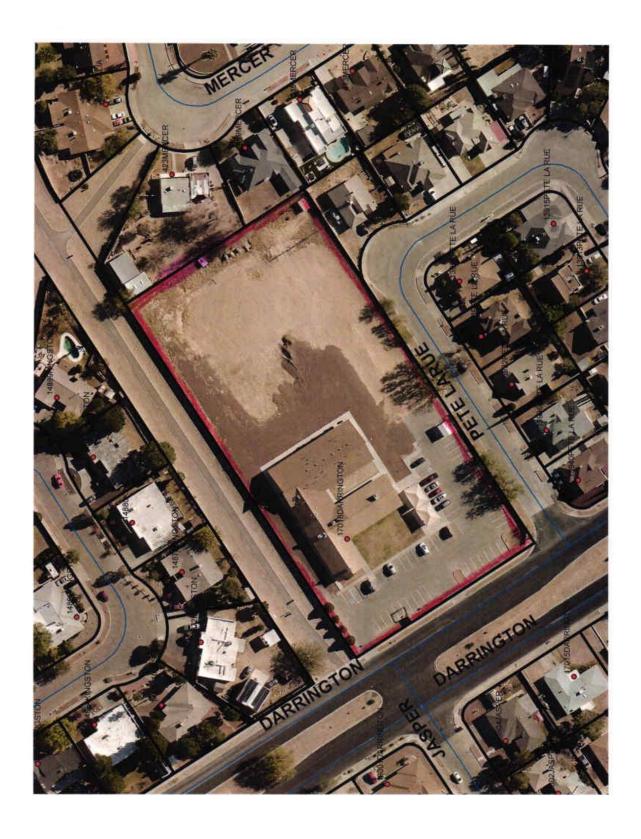

**Address/Location:** 17018 Darrington Rd., Horizon City, TX. 79928 **Legal Description:** Portion of Lot 60, Block 43, Horizon Heights Unit Ten

**PID No.**: H78801004300610

**Acreage:** Approximately 3 ± acres

The location of the existing sign is along the property's frontage on Darrington Rd, an existing Major Arterial Road. Residential structures fronting on this roadway are over 110 ft. away from the sign and the property's size buffers it from the side and rear yards.

#### **Attachments:**

- 1 Zoning Map
- 2 Aerial Map
- 3 Plat Copy
- 4 -Application
- 5 Letter from Applicant
- 6 Site Plan
- 7 Sign Detail