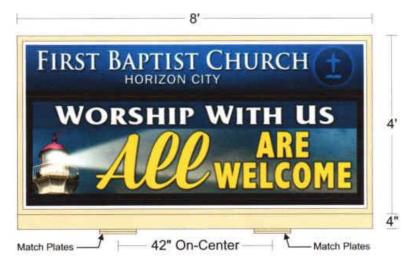

#### **Application Description:**

The applicant is requesting a Specific Use Permit to allow an electronic LED Display upgrade to an existing sign on the subject property. Chapter 10 Sign Regulations, Section 1021 (e) Prohibited Signs of the Zoning Ordinance in the Municipal Code prohibits moving, flashing, intermittently lighted and similar signs, but allows for signs displaying information electronically through a Special Permit (Specific Use Permit) that is granted by the City Council.

#### **Staff Recommendation:**

Staff recommends **APPROVAL** of the request for a *Specific Use Permit* for the electronic sign upgrade on the subject property with the following conditions:

- 1.In accordance with Sections 1019 and 1021 of Chapter 10 in the Zoning Ordinance (Exhibit A of Chapter 14 Zoning) in the Municipal Code, the electronic display shall be restricted from displaying flashing, jumping, scrolling, and moving messages and shall only display static messages displayed for at least eight seconds. A change of message shall be accomplished within one second.
- 2. The electronic display shall not make use of the words, "stop", "go", "look", "slow", "danger" or similar word, phrase, symbol, or character so as not to interfere with, mislead or confuse traffic in accordance with Section 1019 as previously cited.
- 3. The brightness controls shall be set for dimming between sunset and sunrise.

#### **Attachments:**

- 1 Zoning Map
- 2 Aerial Map
- 3 Plat Copy
- 4 -Application
- 5 Letter from Applicant
- 6 Site Plan
- 7 Sign Detail