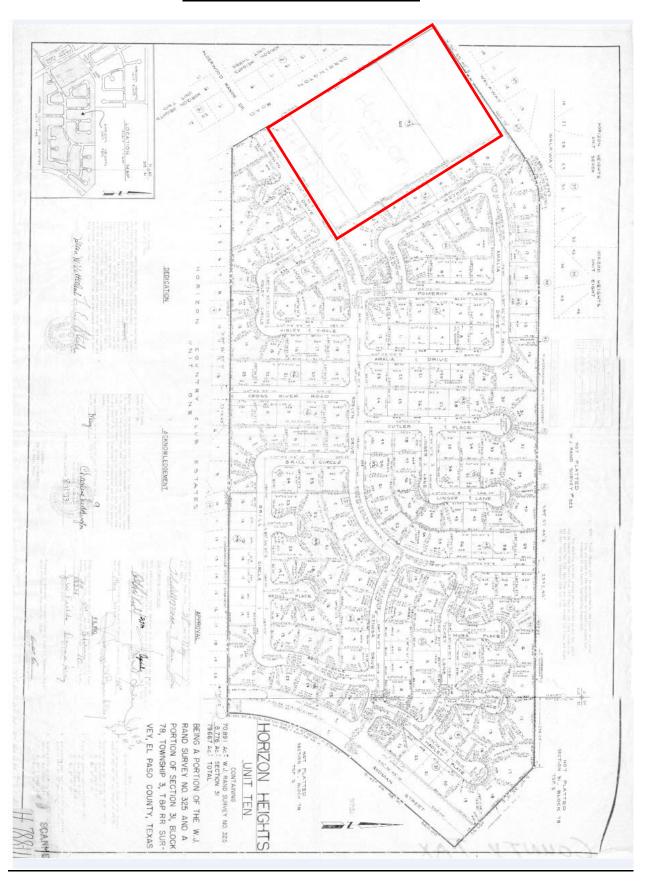

**Address/Location:** 17018 Darrington Rd., Horizon City, TX. 79928 **Legal Description:** Portion of Lot 60, Block 43, Horizon Heights Unit Ten

**PID No.**: H78801004300610

**Acreage:** Approximately 3 ± acres

#### **Attachments:**

- 1 Zoning Map
- 2 Aerial Map
- 3 Plat Copy
- 4 -Application
- 5 Letter from Applicant
- 6 Site Plan
- 7 Sign Detail

# **Attachment 3: Subdivision Plat Copy**