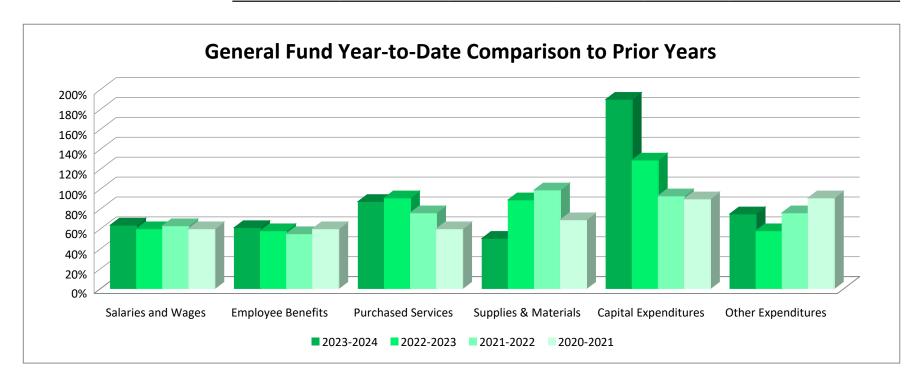

#### Waterville-Elysian-Morristown Expenditure Comparison Report

**Expenditures For The Month Ended March 31, 2024** 

#### **General Fund**

Salaries and Wages Employee Benefits Purchased Services Supplies & Materials Capital Expenditures Other Expenditures Total General Fund

Food Service Fund Community Education Fund Construction Fund Debt Service Fund Custodial Fund Total All Funds

|               | 2023-2024    |               | Year-to-Date Compared to Total Budget |           |           |           |
|---------------|--------------|---------------|---------------------------------------|-----------|-----------|-----------|
| Current Month | Year-to-Date | Budget        | 2023-2024                             | 2022-2023 | 2021-2022 | 2020-2021 |
| 510,507.53    | 3,654,578.67 | 5,735,606.00  | 64%                                   | 60%       | 63%       | 60%       |
| 188,948.08    | 1,452,822.54 | 2,376,451.00  | 61%                                   | 58%       | 55%       | 60%       |
| 103,443.69    | 1,362,255.12 | 1,559,246.00  | 87%                                   | 91%       | 76%       | 60%       |
| 38,879.86     | 483,876.53   | 960,787.00    | 50%                                   | 89%       | 99%       | 69%       |
| 10,875.56     | 322,548.00   | 169,756.00    | 190%                                  | 129%      | 93%       | 90%       |
| -             | 38,025.05    | 50,769.00     | 75%                                   | 58%       | 76%       | 91%       |
| 852,654.72    | 7,314,105.91 | 10,852,615.00 | 67%                                   | 68%       | 65%       | 62%       |
|               |              |               |                                       |           |           |           |
| 48,172.15     | 426,127.37   | 580,273.00    | 73%                                   | 62%       | 69%       | 62%       |
| 19,981.96     | 217,771.19   | 413,002.00    | 53%                                   | 65%       | 63%       | 59%       |
| -             | -            | 1,226,541.00  | 0%                                    | 63%       | 49%       | 89%       |
| -             | 1,457,750.28 | 1,456,800.00  | 100%                                  | 100%      | 95%       | 95%       |
| 2,750.00      | 17,446.00    | 11,000.00     | 159%                                  | 91%       | 91%       | 64%       |
| 923,558.83    | 9,433,200.75 | 14,540,231.00 | 65%                                   | 71%       | 64%       | 75%       |