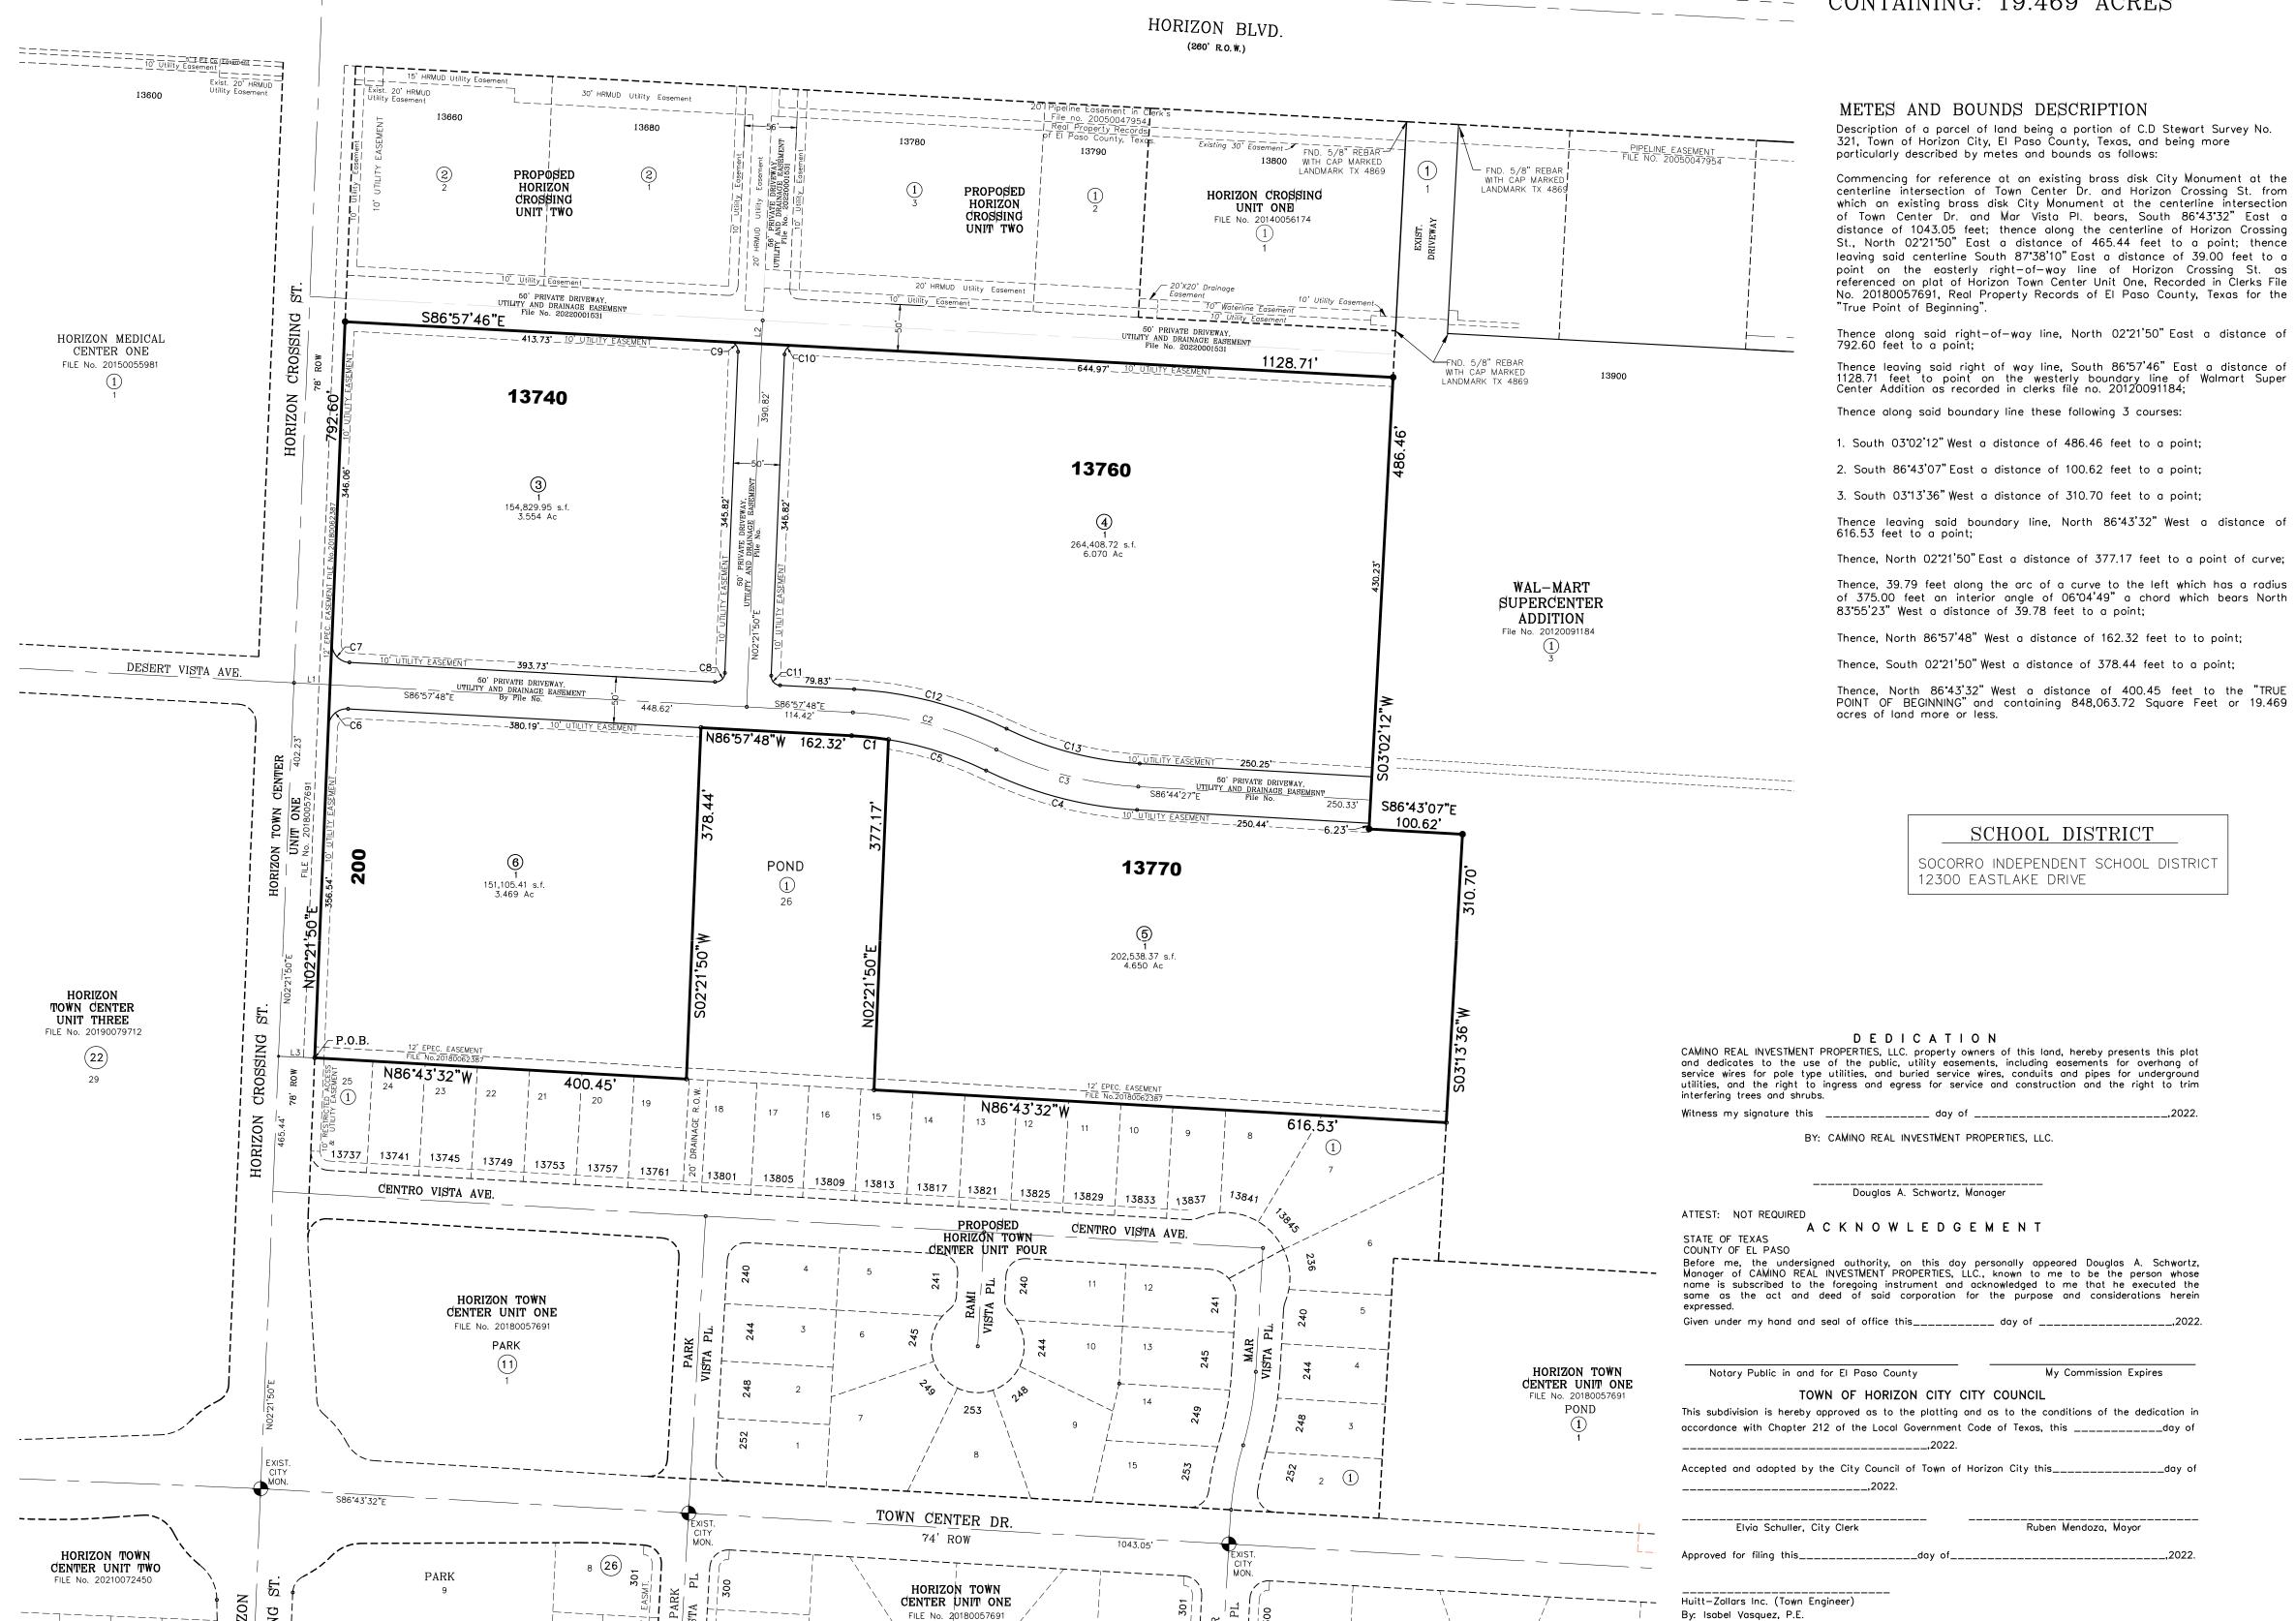

## HORIZON CROSSING UNIT THREE

FILING

County Clerk

Prepared by and under the supervision of: YVONNE CONDE CURRY, P.E. Registered Professional Engineer

Registration No. 64648

Yvonne Conde Curry, P.E.

Filed and recorded in the office of the County Clerk of El Paso County, Texas, this\_\_\_\_\_day of

## NOTES.

INSTRUMENT No. \_

AND COLLECTION BOX UNITS".

PROPERTY IS IN FLOOD HAZARD ZONE X.

- 2. RESTRICTIVE COVENANTS FOR THIS SUBDIVISION ARE FILED IN THE OFFICE OF THE COUNTY CLERK, DEED AND RECORD SECTION.
- 3. LOT CORNERS WILL BE SET UPON COMPLETION OF CONSTRUCTION OF ROADWAYS
- AND UTILITIES.

  4. "U.S. POSTAL SERVICE DELIVERY WILL BE PROVIDED THROUGH NEIGHBORHOOD DELIVERY
- 5. SET 1/2" REBAR WITH CAP MARKED TX 5152 AT ALL EXTERIOR BOUNDARY CORNERS UNLESS OTHERWISE NOTED.
- 6. ACCORDING TO THE FEDERAL EMERGENCY MANAGEMENT AGENCY FLOOD INSURANCE RATE MAP COMMUNITY PANELS NO 480212-250B AND 237B, DATED SEPTEMBER 4, 1991
- 7. BEARINGS BASED ON TEXAS STATE PLANE COORDINATE SYSTEM CENTRAL ZONE 4203, NAD 83
- VERTICAL DATUM IS NAVD 88 AS DETERMINED BY GPS OBSERVATIONS AT NGS STATION V 1384 ELEVATION=3655.47.
- 9. PROVIDED CERTIFICATION THAT ALL UTILITIES HAVE APPROVED LOCATIONS OF EASEMENTS AND THAT SERVICE WILL BE PROVIDED TO DEVELOPMENT.
- 10. ENSURE THAT PLAT COMPLIES WITH TBPLS REQUIREMENTS.
- 11. GRADING PLAN REQUIRED FOR EACH LOT AT THE TIME OF THE BUILDING PERMIT.

  12. STORM SEWER AND PRIVATE PONDS FOR COMMERCIAL PARCELS TO BE MAINTAINED PRIVATELY.
- 13. ALL 50' PRIVATE DRIVEWAYS WILL BE CONSTRUCTED AND MAINTAINED BY THE DEVELOPER.
- 14. ALL COMMERCIAL LOTS HAVE ACCESS BY WAY OF THE 50' PRIVATE DRIVEWAY, UTILITY AND
- DRAINAGE EASEMENT INST. No.

  15. DIRECT ACCESS WILL BE ALLOWED AT HORIZON BLVD BY A 56' PRIVATE DRIVEWAY, UTILITY AND
- DRAINAGE EASEMENT INST. No. 20220001531.

  16. SOME OF THE WATER WILL DRAIN INTO HORIZON TOWN CENTER UNIT THREE POND AND THE REST
- 16. SOME OF THE WATER WILL DRAIN INTO HORIZON TOWN CENTER UNIT THREE POND AND THE RESINTO HORIZON TOWN CENTER UNIT FOUR POND.

| CURVE TABLE |         |         |         |         |             |                    |  |
|-------------|---------|---------|---------|---------|-------------|--------------------|--|
| CURVE       | RADIUS  | LENGTH  | TANGENT | CHORD   | BEARING     | DELTA              |  |
| C1          | 375.00' | 39.79'  | 19.92'  | 39.78'  | N83°55'23"W | 6°04'49"           |  |
| C2          | 400.00' | 160.42' | 81.30'  | 159.35' | N75°28'26"W | 22*58'42"          |  |
| C3          | 400.00' | 158.87  | 80.50'  | 157.83  | S75°21'46"E | 22*45'22"          |  |
| C4          | 425.00' | 168.80' | 85.53'  | 167.69  | S75°21'46"E | 22°45'22"          |  |
| C5          | 375.00' | 110.59  | 55.70'  | 110.19' | N72°26'04"W | 16 <b>°</b> 53'49" |  |
| C6          | 20.00'  | 31.65'  | 20.24'  | 28.45'  | S47°42'01"W | 90*40'22"          |  |
| C7          | 20.00'  | 31.18'  | 19.77'  | 28.12   | S42°17'59"E | 89°19'38"          |  |
| C8          | 10.00'  | 15.83'  | 10.12'  | 14.22'  | N47*42'01"E | 90*40'22"          |  |
| С9          | 10.00'  | 15.59'  | 9.88'   | 14.06'  | N42°17'58"W | 89°19'36"          |  |
| C10         | 10.00'  | 15.83'  | 10.12'  | 14.22'  | S47°42'02"W | 90*40'24"          |  |
| C11         | 10.00'  | 15.59'  | 9.88'   | 14.06'  | S42°17'59"E | 89°19'38"          |  |
| C12         | 425.00' | 170.44  | 86.38'  | 169.30' | N75°28'28"W | 22°58'38"          |  |

| LINE TABLE |        |             |  |  |  |
|------------|--------|-------------|--|--|--|
| LINE       | LENGTH | BEARING     |  |  |  |
| L1         | 39.00  | S86°57'48"E |  |  |  |
| L2         | 25.00  | N2°21'50"E  |  |  |  |
| L3         | 39.00  | S87°38'10"E |  |  |  |

C13 375.00' 148.94' 75.46' 147.96' \$75\*21'46"E 22'45'22"