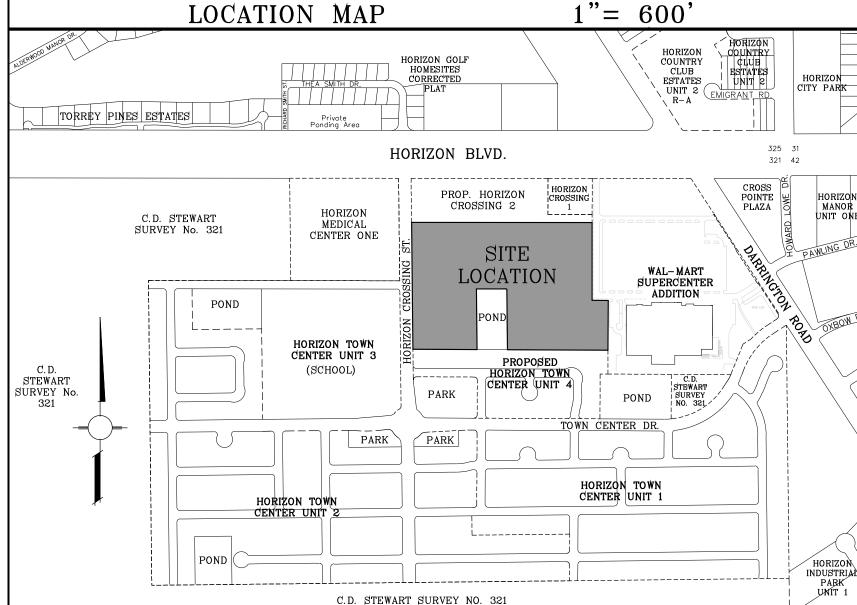

## ON COUNTRY RY CLUB BESTATES ES JUNIT 2 2 EMIGRANT RD 325 31 321 42 CROSS POINTE PLAZA HORIZON MANOR UNIT ONE CENTER UNIT TW FILE No. 20210072450 DATE SUBMIT REV. DATE 01/03/22 Put 01/03/22 Put 01/03/22 Put 01/03/22 Put 01/03/22 Put 01/01/22 01/18/22 01/18/22 02/14/22