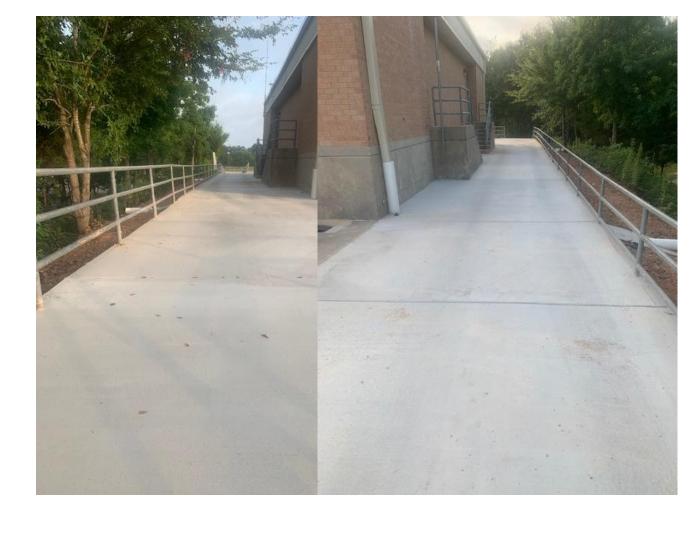

## Concrete at Stadium Entrance on Visitor Side

### Concrete at Stadium by Press Box

**MMS Student Access to Field House** with **Railing** 