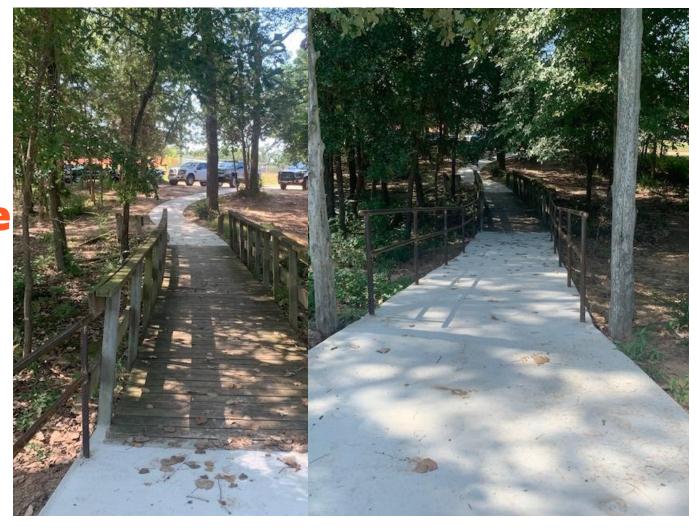

### Concrete at Stadium by Press Box

**MMS Student Access to Field House** with **Railing** 