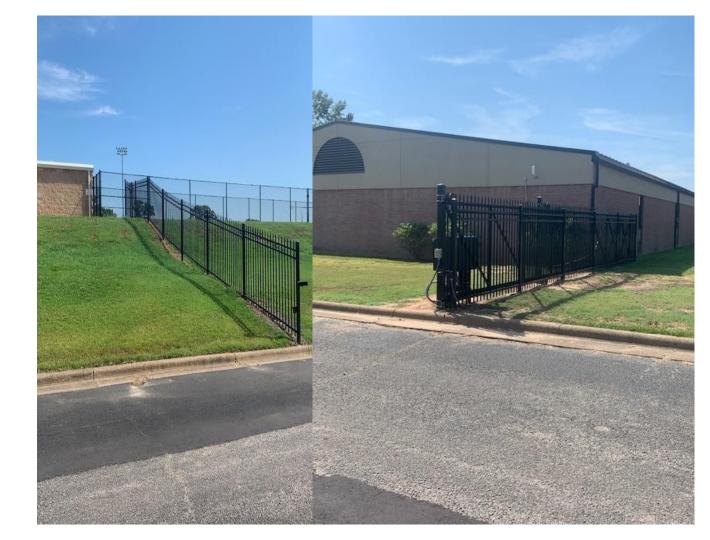

### Security Gate at MPS

Security
Fencing at
Head Start
Playground

Refinishing
Floors and
Waxing
throughout
District