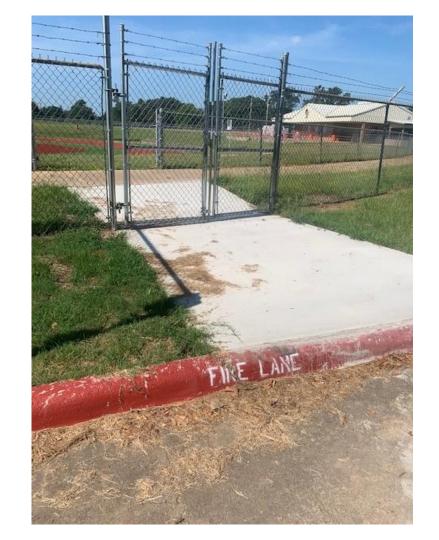

# Security Gate Behind DAEP / MES

Security
Fencing at
MES / MHS
Between
Buildings