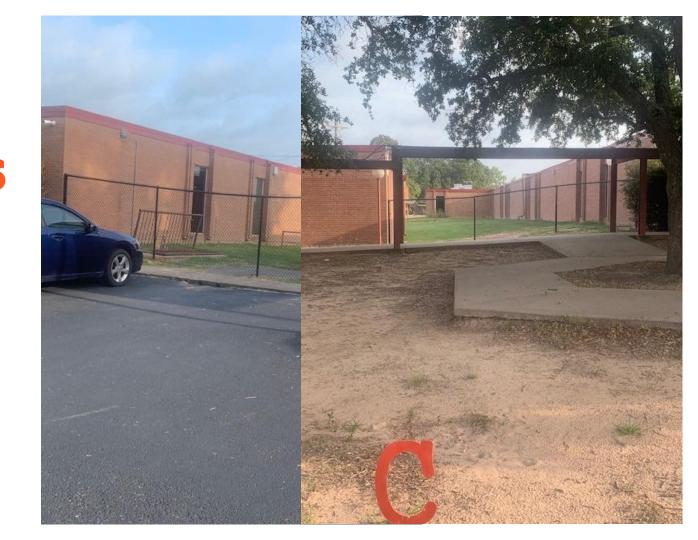

# Security Gate Behind DAEP / MES

Security
Fencing at
MES / MHS
Between
Buildings