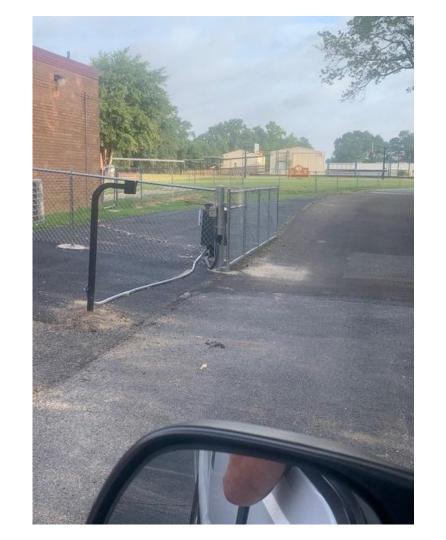

# Security Gate Behind DAEP / MES

Security
Fencing at
MES / MHS
Between
Buildings