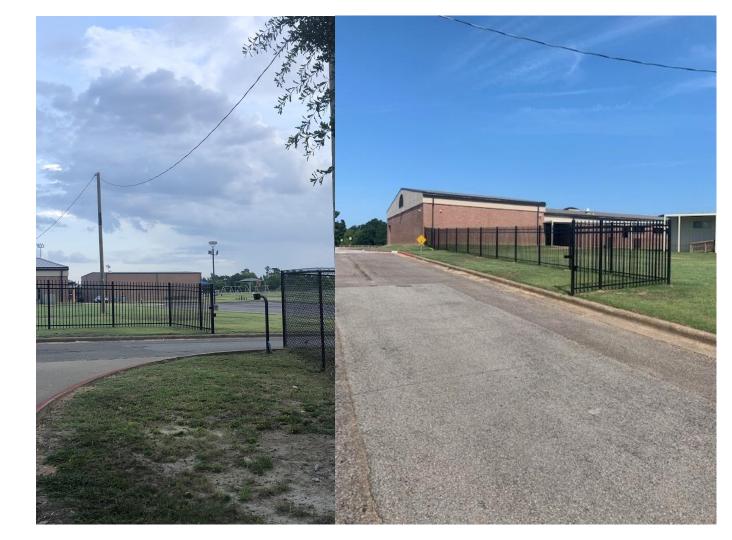

Received and Closed 324 requests
  - Replaced 3 AC Units: Annex, Drama, Field House Training Room
  - Currently 63 open tickets to complete

#### **Maintenance Staff**





## New Office / Meeting Spaces at MHS



Striping in Parking Lots throughout District



**Installed** New **Equipment** in Welding **Building at** MHS



**New Door** at MHS **Auto Shop** for Total of 3 Bay **Entrances** 



Sound **Proof and Acoustic Upgrades to MMS** Band Hall



**Awnings** from **Portable Buildings to** Main **Campus at** MES, MMS, MHS



## Concrete at Stadium Entrance on Visitor Side



### Concrete at Stadium by Press Box



**MMS Student Access to Field House** with **Railing** 



# Security Gate Behind DAEP / MES



Security
Fencing at
MES / MHS
Between
Buildings



### Security Gate at MMS



### Security Gate at MPS



Security
Fencing at
Head Start
Playground



Refinishing
Floors and
Waxing
throughout
District



### Painting throughout District



**Electrical** and **Building Support at** MMS -**Outdoor Science Center** 



### Work Still in Progress....

| Thin and mulch wooded areas cleared summer 2019              | District |
|--------------------------------------------------------------|----------|
| Fix scoreboard issues                                        | Stadium  |
| Install ability for HS office to open gate / video / release | HS       |
| Redo jump pits on track (install drain or run off)           | Stadium  |
| Paint for auto shop interior and exterior                    | HS       |
| New tile in Kindergarten hall girls restroom                 | PS