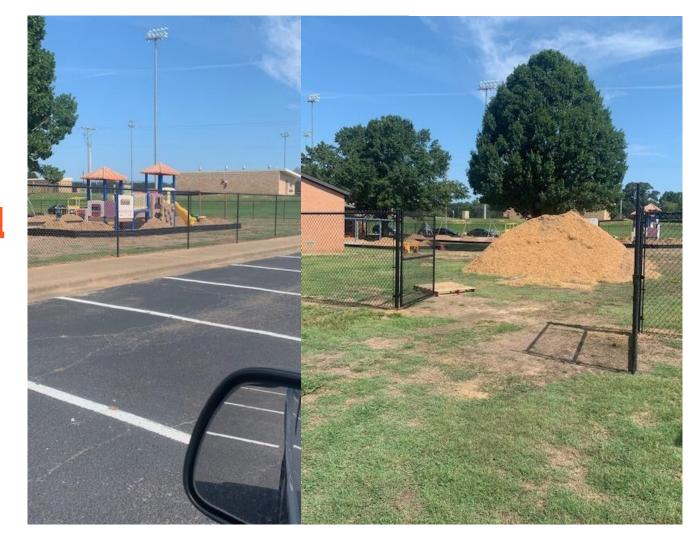

### Security Gate at MPS

Security
Fencing at
Head Start
Playground

Refinishing
Floors and
Waxing
throughout
District