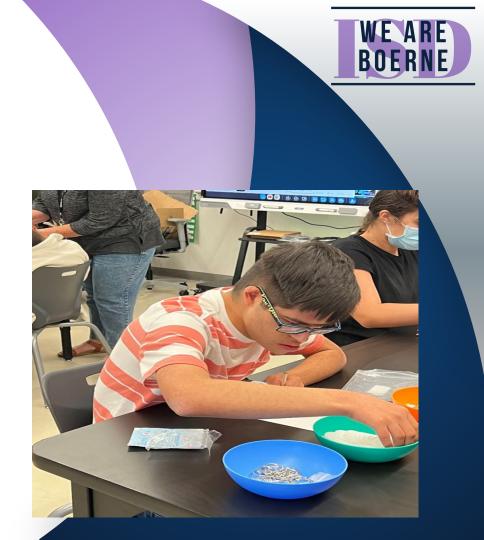

## Practical Assessment Exploration System (PAES)

Vocational assessment program used in transition planning for students with disabilities, allowing them to explore various career paths through hands-on activities in a simulated work environment to identify their interests, abilities, and potential job skills before entering the workforce after graduation.