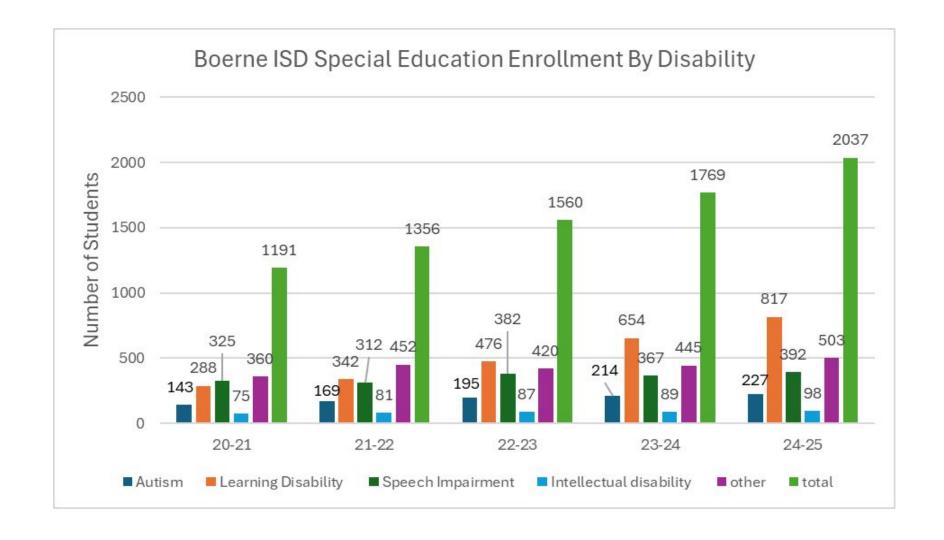

l Education & Section 504**

February 2025 Board Presentation

### 1. Student Success

By 2028, 100% of Boerne ISD students will engage in innovative learning experiences so they are college, career and/or military ready.

### 2. Talent

By 2028, 100% of the Boerne ISD employee experience will prioritize opportunities to perform at or aspire to the highest level of professional performance and growth.

### **Our Goals**

### 3. Fiscal Responsibility

By 2028, Boerne ISD will maximize funding and efficiencies so our budget funds 100% of identified needs.

### 4. Engagement

By 2028, 100% of Boerne ISD family and community stakeholders will be a part of a culture of trust where they feel engaged and valued.



Scorecard 2023-2028

# Special Education Data



### CONTINUUM OF SERVICES











### 2023-2024 Texas Academic Performance Report (TAPR)

 Special Education Determination Status: Meets Requirements

#### **College Career Military Readiness:**

- Identify
- Track
- Code

ARD Committee Decision-making Guide for:

GRADUATION
TYPE CODES
FOR SPECIAL ED
STUDENTS

## Special Education Programs









## Practical Assessment Exploration System (PAES)

Vocational assessment program used in transition planning for students with disabilities, allowing them to explore various career paths through hands-on activities in a simulated work environment to identify their interests, abilities, and potential job skills before entering the workforce after graduation.

### Self-Advocacy/ Self Determination Skills





### **Independent Living Skills**









### **18 Plus Projects**