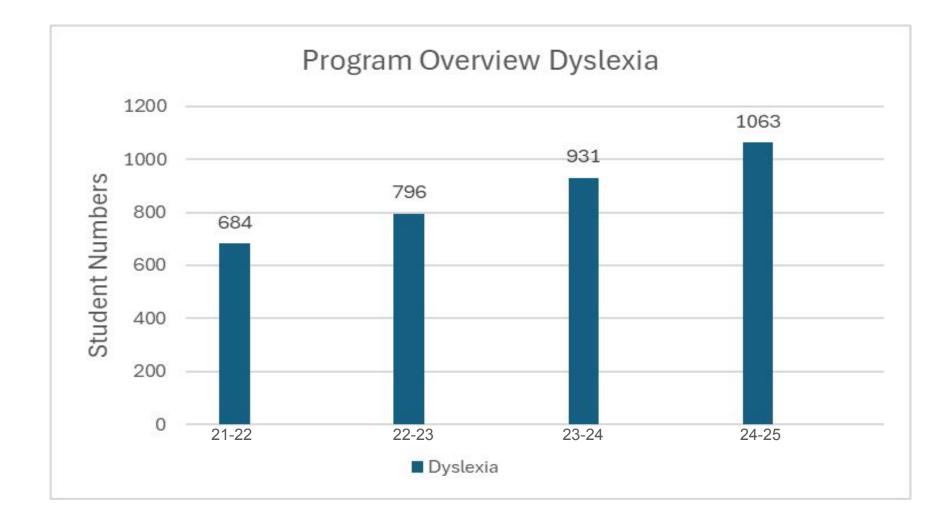

ial Education & Section 504**

February 2025 Board Presentation

### 1. Student Success

By 2028, 100% of Boerne ISD students will engage in innovative learning experiences so they are college, career and/or military ready.

### 2. Talent

By 2028, 100% of the Boerne ISD employee experience will prioritize opportunities to perform at or aspire to the highest level of professional performance and growth.

### **Our Goals**

### 3. Fiscal Responsibility

By 2028, Boerne ISD will maximize funding and efficiencies so our budget funds 100% of identified needs.

### 4. Engagement

By 2028, 100% of Boerne ISD family and community stakeholders will be a part of a culture of trust where they feel engaged and valued.



Scorecard 2023-2028

# Special Education Data



### CONTINUUM OF SERVICES











### 2023-2024 Texas Academic Performance Report (TAPR)

 Special Education Determination Status: Meets Requirements

#### **College Career Military Readiness:**

- Identify
- Track
- Code

ARD Committee Decision-making Guide for:

GRADUATION
TYPE CODES
FOR SPECIAL ED
STUDENTS

## Special Education Programs









## Practical Assessment Exploration System (PAES)

Vocational assessment program used in transition planning for students with disabilities, allowing them to explore various career paths through hands-on activities in a simulated work environment to identify their interests, abilities, and potential job skills before entering the workforce after graduation.

### Self-Advocacy/ Self Determination Skills





### **Independent Living Skills**









### **18 Plus Projects*