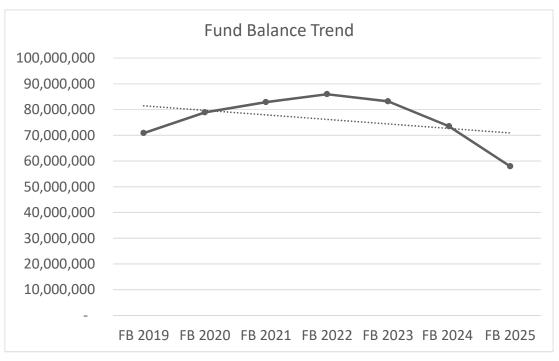

| Fund Balance GF | Fund<br>Balance<br>Totals |
|-----------------|---------------------------|
| FB 2019         | 70,855,023                |
| FB 2020         | 78,904,676                |
| FB 2021         | 82,898,180                |
| FB 2022         | 85,966,172                |
| FB 2023         | 83,200,395                |
| FB 2024         | 73,503,052                |
| FB 2025         | 57,924,999                |