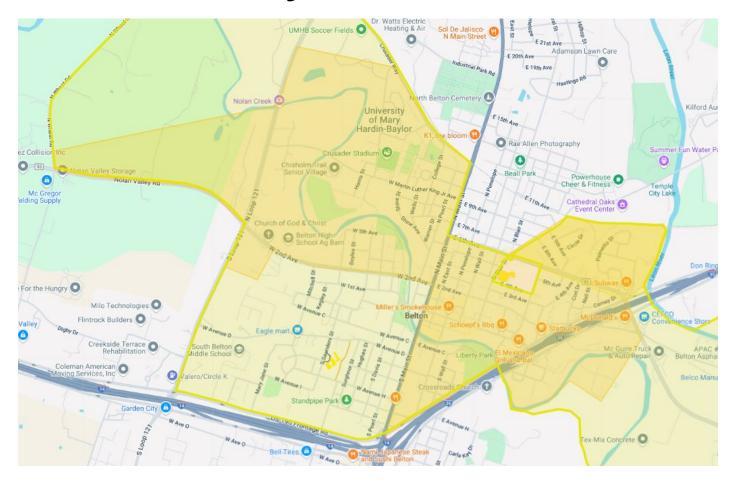

Trail Elementary: Attendance Zone**



# **Chisholm Trail Elementary: Hazardous Traffic Conditions**



# **High Point Elementary: Attendance Zone**



# **High Point Elementary: Hazardous Traffic Conditions**



# **Hubbard Branch Elementary: Attendance Zone**



# **Hubbard Branch Elementary: Hazardous Traffic Conditions**



# **Lakewood Elementary: Attendance Zone**



# **Lakewood Elementary: Hazardous Traffic Conditions**



# **Leon Heights Elementary: Attendance Zone**



# Leon Heights Elementary: Hazardous Traffic Conditions





# Pirtle Elementary: Attendance Zone



# Pirtle Elementary: Hazardous Traffic Conditions



# **Southwest Elementary: Attendance Zone**



# Southwest Elementary: Hazardous Traffic Conditions



# **Southwest Elementary: Hazardous Traffic Conditions**



# **Sparta Elementary: Attendance Zone**



# **Sparta Elementary: Hazardous Traffic Conditions**



# **Tarver Elementary: Attendance Zone**



# **Tarver Elementary: Hazardous Traffic Conditions**



# **Belton ISD**

# Middle Schools Hazardous Traffic Conditions



#### **Belton Middle School: Attendance Zone**



### **Belton Middle School: Hazardous Traffic Conditions**



### Lake Belton Middle School: Attendance Zone



#### Lake Belton Middle School: Hazardous Traffic Conditions Part I



#### Lake Belton Middle School: Hazardous Traffic Conditions Part II



### North Belton Middle School: Attendance Zone



### North Belton Middle School: Hazardous Traffic Conditions



### South Belton Middle School: Attendance Zone



#### South Belton Middle School: Hazardous Traffic Conditi