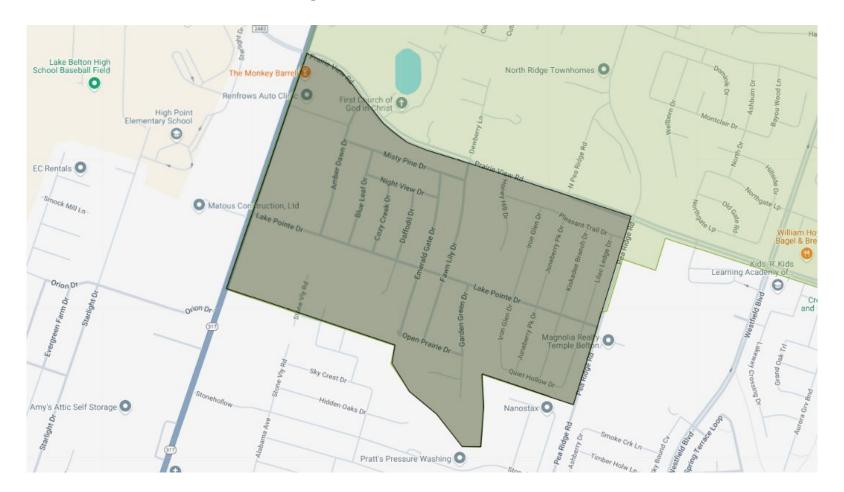

# **Belton ISD**

**Elementary Schools** 

Hazardous Traffic Conditions and Areas Presenting a High Risk of Violence



# **Burrell Elementary: Attendance Zone**



# **Burrell Elementary: Hazardous Traffic Conditions**



# **Charter Oak Elementary: Attendance Zone**



# **Charter Oak Elementary: Hazardous Traffic Conditions**



# **Chisholm Trail Elementary: Attendance Zone**



# **Chisholm Trail Elementary: Hazardous Traffic Conditions**



# **High Point Elementary: Attendance Zone**



# **High Point Elementary: Hazardous Traffic Conditions**



# **Hubbard Branch Elementary: Attendance Zone**



# **Hubbard Branch Elementary: Hazardous Traffic Conditions**



# **Lakewood Elementary: Attendance Zone**



# **Lakewood Elementary: Hazardous Traffic Conditions**



# **Leon Heights Elementary: Attendance Zone**



# Leon Heights Elementary: Hazardous Traffic Conditions





# Pirtle Elementary: Attendance Zone



# Pirtle Elementary: Hazardous Traffic Conditions



# **Southwest Elementary: Attendanc