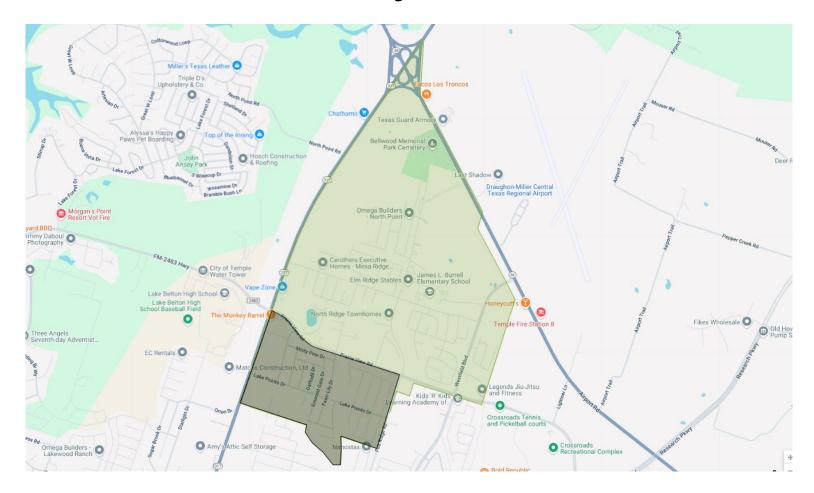

# **Belton ISD**

**Elementary Schools** 

Hazardous Traffic Conditions and Areas Presenting a High Risk of Violence



# **Burrell Elementary: Attendance Zone**



# **Burrell Elementary: Hazardous Traffic Conditions**



# **Charter Oak Elementary: Attendance Zone**



# **Charter Oak Elementary: Hazardous Traffic Conditions**



# **Chisholm Trail Elementary: Attendance Zone**



# **Chisholm Trail Elementary: Hazardous Traffic Conditions**



# **High Point Elementary: Attendance Zone**



# **High Point Elementary: Hazardous Traffic Conditions**



# **Hubbard Branch Elementary: Attendance Zone**



# **Hubbard Branch Elementary: Hazardous Traffic Conditions**



# **Lakewood Elementary: Attendance Zone**



# **Lakewood Elementary: Hazardous Traffic Conditions**



# **Leon Heights Elementary: Attendance Zone**



# Leon Heights Elementary: Hazardous Traffic Conditions





# Pirtle Elementary: Attendance Zone



# Pirtle Elementary: Hazardous