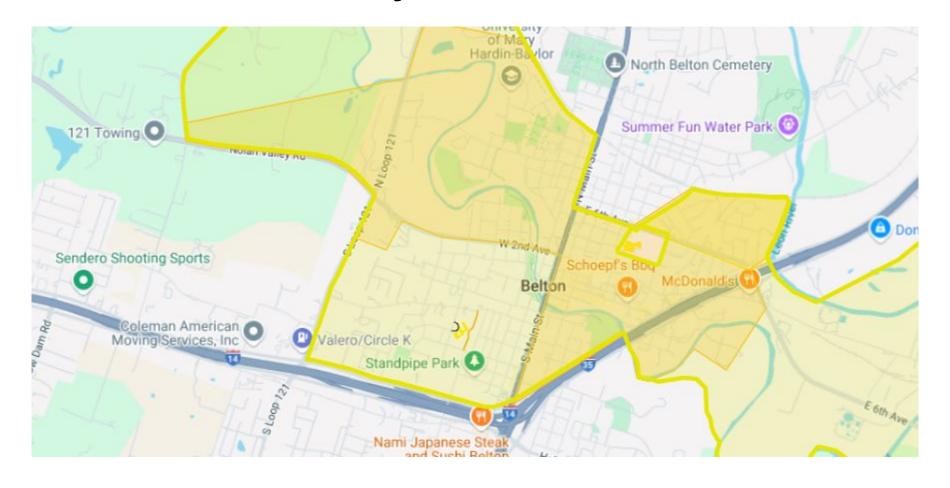

Elementary: Hazardous Traffic Conditions**



# **Chisholm Trail Elementary: Attendance Zone**



# **Chisholm Trail Elementary: Hazardous Traffic Conditions**



# **High Point Elementary: Attendance Zone**



# **High Point Elementary: Hazardous Traffic Conditions**



# **Hubbard Branch Elementary: Attendance Zone**



# **Hubbard Branch Elementary: Hazardous Traffic Conditions**



# **Lakewood Elementary: Attendance Zone**



# **Lakewood Elementary: Hazardous Traffic Conditions**



# **Leon Heights Elementary: Attendance Zone**



# Leon Heights Elementary: Hazardous Traffic Conditions





# Pirtle Elementary: Attendance Zone



# Pirtle Elementary: Hazardous Traffic Conditions



# **Southwest Elementary: Attendance Zone**



# Southwest Elementary: Hazardous Traffic Conditions



# **Southwest Elementary: Hazardous Traffic Conditions**



# **Sparta Elementary: Attendance Zone**



# **Sparta Elementary: Hazardous Traffic Conditions**



# **Tarver Elementary: Attendance Zone**



# **Tarver Elementary: Hazardous Traffic Conditions**



# **Belton ISD**

# Middle Schools Hazardous Traffic Conditions



#### **Belton Middle School: Attendance Zone**



### **Belton Middle School: Hazardous Traffic Conditions**



### Lake Belton Middle School: Attendance Zone



#### Lake Belton Middle School: Hazardous Traffic Conditions Part I



#### Lake Belton Middle School: Hazardous Traffic Conditions Part II



### North Belton Middle School: Attendance Zone



### North Belton Middle School: Hazardous Traffic Conditions



### South Belton Middle School: Attendance Zone