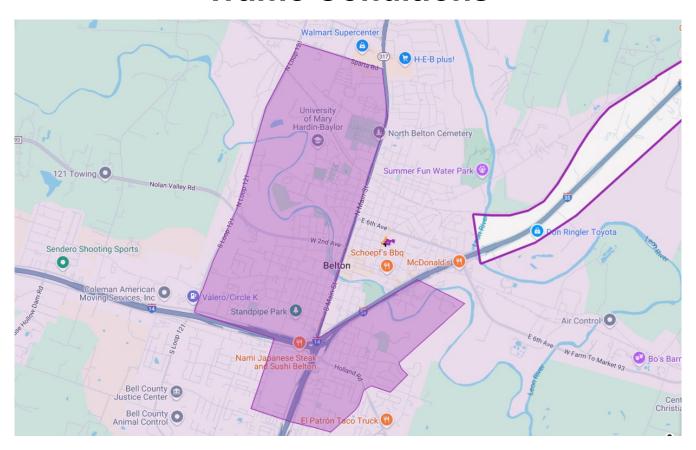

Schools Hazardous Traffic Conditions



#### **Belton Middle School: Attendance Zone**



### **Belton Middle School: Hazardous Traffic Conditions**



### Lake Belton Middle School: Attendance Zone



#### Lake Belton Middle School: Hazardous Traffic Conditions Part I



#### Lake Belton Middle School: Hazardous Traffic Conditions Part II



### North Belton Middle School: Attendance Zone



### North Belton Middle School: Hazardous Traffic Conditions



### South Belton Middle School: Attendance Zone



#### South Belton Middle School: Hazardous Traffic Conditions



# **Belton ISD**

Belton Early Childhood School & Belton New Tech @Waskow Hazardous Traffic Conditions



# BECS & Belton New Tech @Waskow: Attendance Zone



# BECS & Belton New Tech @Waskow: Hazardous Traffic Conditions



# **Belton ISD**

# High Schools Hazardous Traffic Conditions



# **Belton High School: Attendance Zone**



# **Belton High School: Hazardous Traffic Conditions**



# Lake Belton High School: Attendance Zone



### Lake Belton High School: Hazardous Traffic Conditions