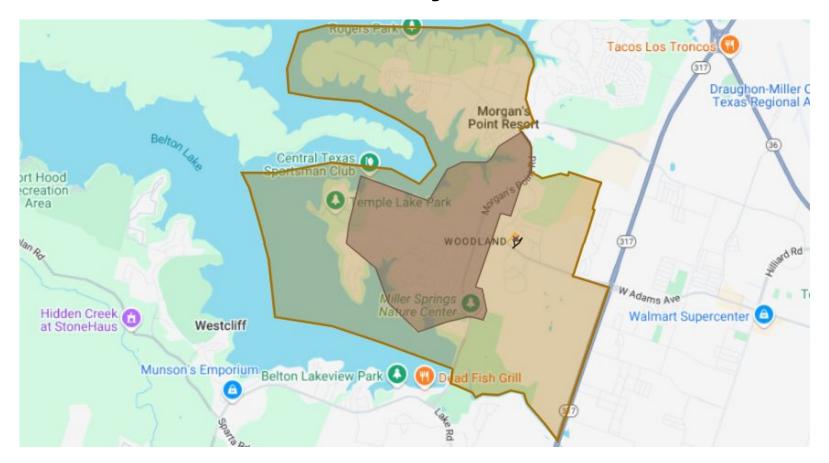

# **Belton ISD**

**Elementary Schools** 

Hazardous Traffic Conditions and Areas Presenting a High Risk of Violence



# **Burrell Elementary: Attendance Zone**



# **Burrell Elementary: Hazardous Traffic Conditions**



# **Charter Oak Elementary: Attendance Zone**



# **Charter Oak Elementary: Hazardous Traffic Conditions**



# **Chisholm Trail Elementary: Attendance Zone**



# **Chisholm Trail Elementary: Hazardous Traffic Conditions**



# **High Point Elementary: Attendance Zone**



# **High Point Elementary: Hazardous Traffic Conditions**



# **Hubbard Branch Elementary: Attendance Zone**



# **Hubbard Branch Elementary: Hazardous Traffic Conditions**



# **Lakewood Elementary: Attendance Zone**



# **Lakewood Elementary: Hazardous Traffic Conditions**



# **Leon Heights Elementary: Attendance Zone**



# Leon Heights Elementary: Hazardous Traffic Conditions





# Pirtle Elementary: Attendance Zone



# Pirtle Elementary: Hazardous Traffic Conditions



# **Southwest Elementary: Attendance Zone**



# Southwest Elementary: Hazardous Traffic Conditions



# **Southwest Elementary: Hazardous Traffic Conditions**



# **Sparta Elementary: Attendance Zone**



# **Sparta Elementary: Hazardous Traffic Conditions**



# **Tarver Elementary: Attendance Zone**



# **Tarver Elementary: Hazardous Traffic Conditions**



# **Belton ISD**

# Middle Schools Hazardous Traffic Conditions



#### **Belton Middle School: Attendance Zone**



### **Belton Middle School: Hazardous Traffic Conditi