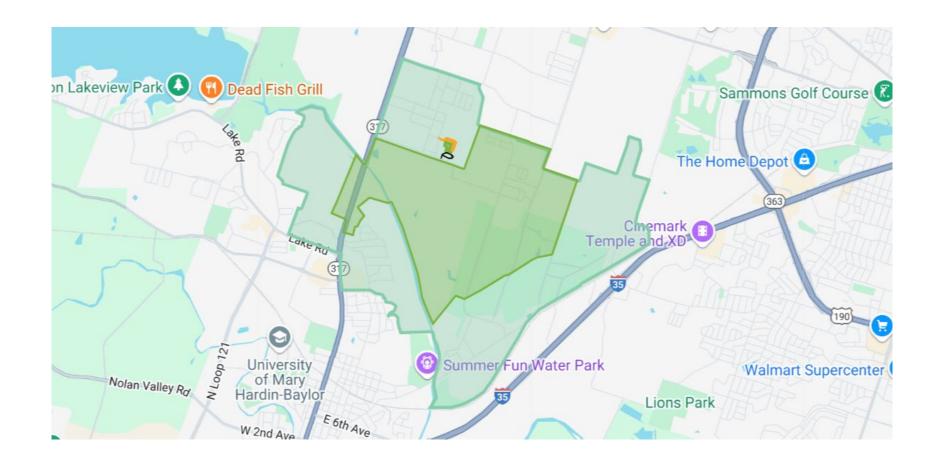

# **Belton ISD**

**Elementary Schools** 

Hazardous Traffic Conditions and Areas Presenting a High Risk of Violence



# **Burrell Elementary: Attendance Zone**



# **Burrell Elementary: Hazardous Traffic Conditions**



# **Charter Oak Elementary: Attendance Zone**



# **Charter Oak Elementary: Hazardous Traffic Conditions**



# **Chisholm Trail Elementary: Attendance Zone**



# **Chisholm Trail Elementary: Hazardous Traffic Conditions**



# **High Point Elementary: Attendance Zone**



# **High Point Elementary: Hazardous Traffic Conditions**



# **Hubbard Branch Elementary: Attendance Zone**



# **Hubbard Branch Elementary: Hazardous Traffic Conditions**



# **Lakewood Elementary: Attendance Zone**



# **Lakewood Elementary: Hazardous Traffic Conditions**



# **Leon Heights Elementary: Attendance Zone**



# Leon Heights Elementary: Hazardous Traffic Conditions





# Pirtle Elementary: Attendance Zone



# Pirtle Elementary: Hazardous Traffic Conditions



# **Southwest Elementary: Attendance Zone**



# Southwest Elementary: Hazardous Tra