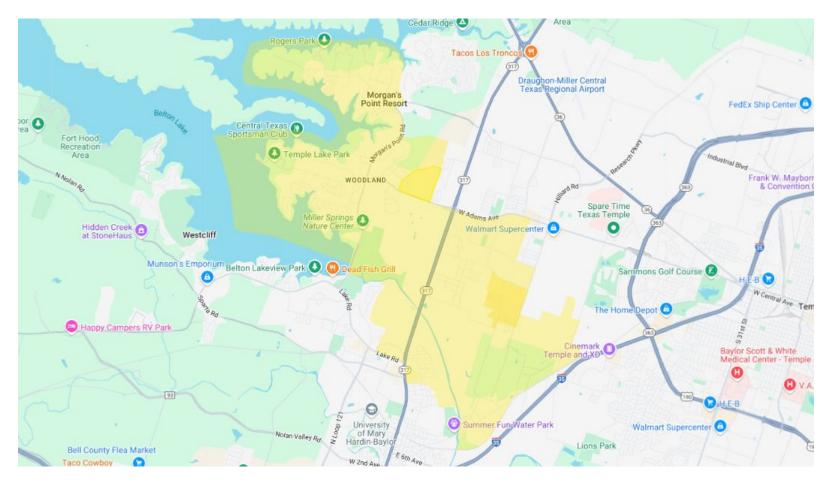

# **Southwest Elementary: Attendance Zone**

# Southwest Elementary: Hazardous Traffic Conditions

# **Southwest Elementary: Hazardous Traffic Conditions**