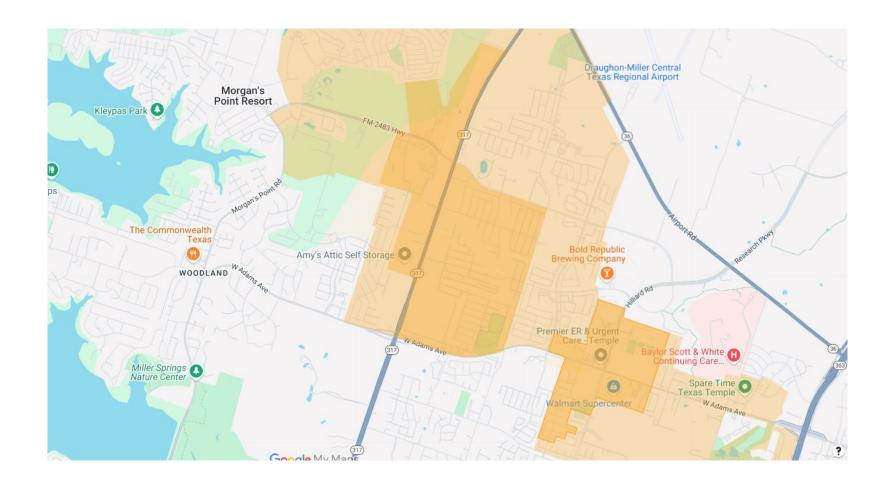

# **Southwest Elementary: Attendance Zone**

# Southwest Elementary: Hazardous Traffic Conditions

# **Southwest Elementary: Hazardous Traffic Conditions**