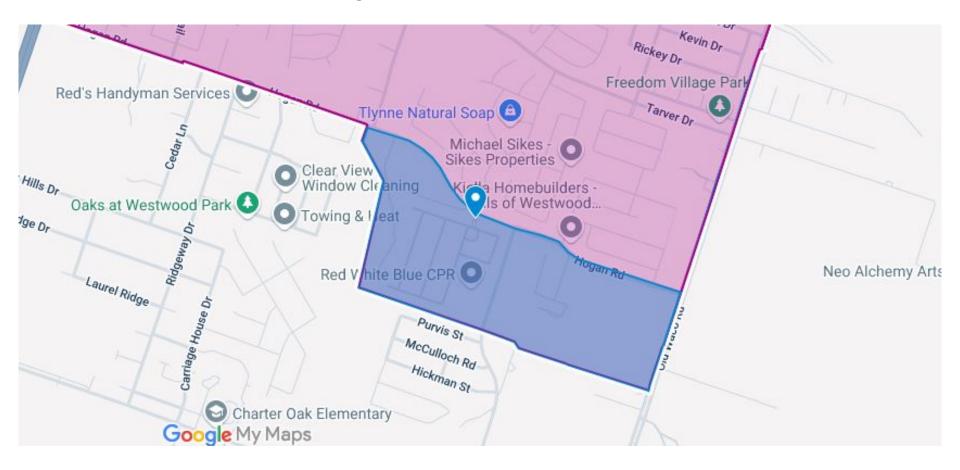

#### Lake Belton Middle School: Hazardous Traffic Conditions Part I

#### Lake Belton Middle School: Hazardous Traffic Conditions Part II