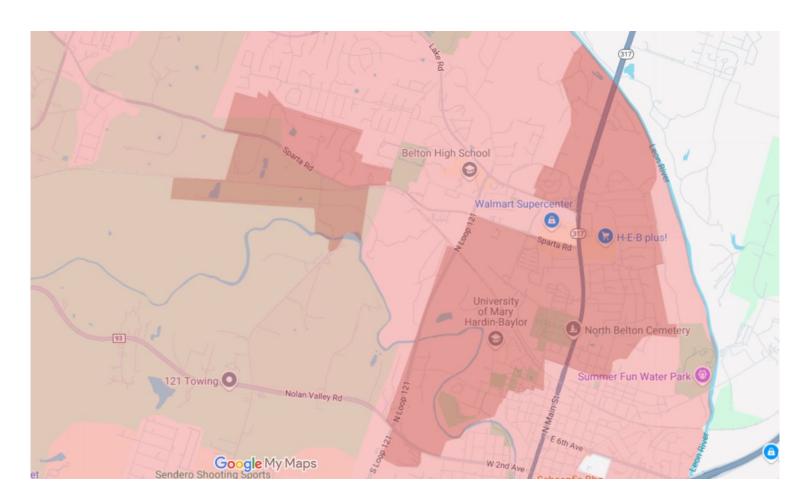

Middle School: Attendance Zone



#### Lake Belton Middle School: Hazardous Traffic Conditions Part I



#### Lake Belton Middle School: Hazardous Traffic Conditions Part II



### North Belton Middle School: Attendance Zone



### North Belton Middle School: Hazardous Traffic Conditions



### South Belton Middle School: Attendance Zone



#### South Belton Middle School: Hazardous Traffic Conditions



# **Belton ISD**

Belton Early Childhood School & Belton New Tech @Waskow Hazardous Traffic Conditions



# BECS & Belton New Tech @Waskow: Attendance Zone



# BECS & Belton New Tech @Waskow: Hazardous Traffic Conditions



# **Belton ISD**

# High Schools Hazardous Traffic Conditions



# **Belton High School: Attendance Zone**



# **Belton High School: Hazardous Traffic Conditions**



# Lake Belton High School: Attendance Zone



### Lake Belton High School: Hazardous Traffic Conditions