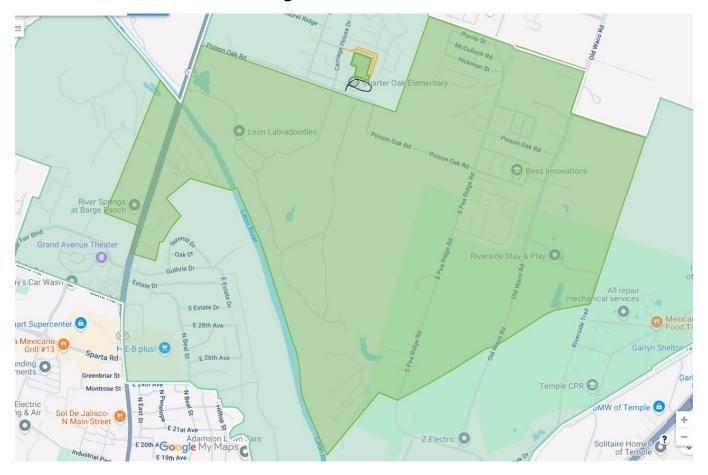

# **Belton ISD**

**Elementary Schools** 

Hazardous Traffic Conditions and Areas Presenting a High Risk of Violence



# **Burrell Elementary: Attendance Zone**



# **Burrell Elementary: Hazardous Traffic Conditions**



# **Charter Oak Elementary: Attendance Zone**



# **Charter Oak Elementary: Hazardous Traffic Conditions**



# **Chisholm Trail Elementary: Attendance Zone**



# **Chisholm Trail Elementary: Hazardous Traffic Conditions**



# **High Point Elementary: Attendance Zone**



# **High Point Elementary: Hazardous Traffic Conditions**



# **Hubbard Branch Elementary: Attendance Zone**



# **Hubbard Branch Elementary: Hazardous Traffic Conditions**



# **Lakewood Elementary: Attendance Zone**



# **Lakewood Elementary: Hazardous Traffic Conditions**



# **Leon Heights Elementary: Attendance Zone**



# Leon Heights Elementary: Hazardous Traffic Conditions





# Pirtle Elementary: Attendance Zone



# Pirtle Elementary: Hazardous Traffic Conditions



# **Southwest Elementary: Attendance Zone**



# Southwest Elementary: Hazardous Traffic Conditions



# **Southwest Elementary: Hazardous Traffic