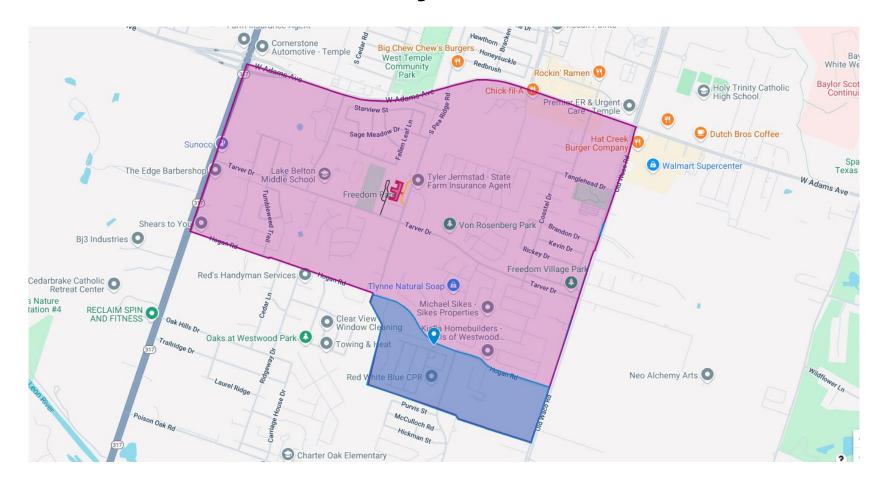

Elementary: Attendance Zone**



# **Burrell Elementary: Hazardous Traffic Conditions**



# **Charter Oak Elementary: Attendance Zone**



# **Charter Oak Elementary: Hazardous Traffic Conditions**



# **Chisholm Trail Elementary: Attendance Zone**



# **Chisholm Trail Elementary: Hazardous Traffic Conditions**



# **High Point Elementary: Attendance Zone**



# **High Point Elementary: Hazardous Traffic Conditions**



# **Hubbard Branch Elementary: Attendance Zone**



# **Hubbard Branch Elementary: Hazardous Traffic Conditions**



# **Lakewood Elementary: Attendance Zone**



# **Lakewood Elementary: Hazardous Traffic Conditions**



# **Leon Heights Elementary: Attendance Zone**



# Leon Heights Elementary: Hazardous Traffic Conditions





# Pirtle Elementary: Attendance Zone



# Pirtle Elementary: Hazardous Traffic Conditions



# **Southwest Elementary: Attendance Zone**



# Southwest Elementary: Hazardous Traffic Conditions



# **Southwest Elementary: Hazardous Traffic Conditions**



# **Sparta Elementary: Attendance Zone**



# **Sparta Elementary: Hazardous Traffic Conditions**



# **Tarver Elementary: Attendance Zone**



# **Tarver Elementary: Hazardous Traffic Conditions**



# **Belton ISD**

# Middle Schools Hazardous Traffic Conditions



#### **Belton Middle School: Attendance Zone**



### **Belton Middle School: Hazardous Traffic Conditions**



### Lake Belton Middle School: Attendance Zone



#### Lake Belton Middle School: Hazardous Traffic Conditions Part I



#### Lake Belton Middle School: Hazardous Traffic Conditions Part II



### Nort