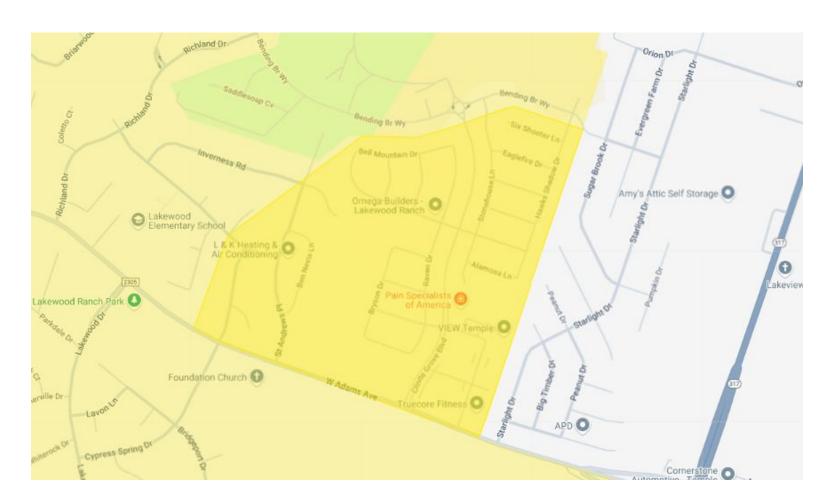

# **Lakewood Elementary: Attendance Zone**

# **Lakewood Elementary: Hazardous Traffic Conditions**