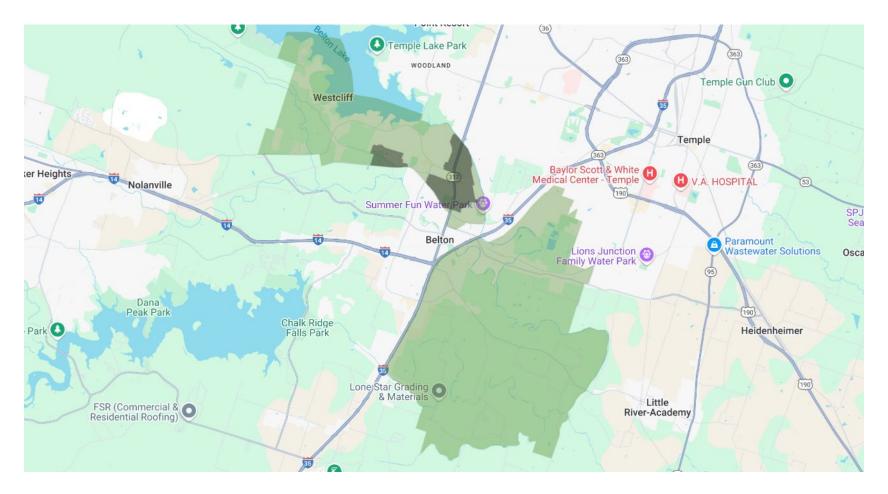

# Lake Belton High School: Attendance Zone

### Lake Belton High School: Hazardous Traffic Conditions