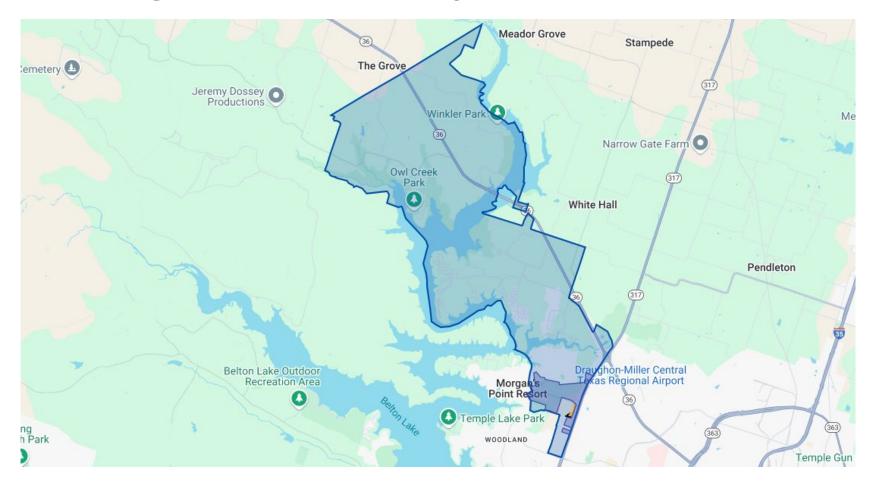

# **Belton ISD**

**Elementary Schools** 

Hazardous Traffic Conditions and Areas Presenting a High Risk of Violence



# **Burrell Elementary: Attendance Zone**



# **Burrell Elementary: Hazardous Traffic Conditions**



# **Charter Oak Elementary: Attendance Zone**



# **Charter Oak Elementary: Hazardous Traffic Conditions**



# **Chisholm Trail Elementary: Attendance Zone**



# **Chisholm Trail Elementary: Hazardous Traffic Conditions**



# **High Point Elementary: Attendance Zone**



# **High Point Elementary: Hazardous Traffic Conditions**



# **Hubbard Branch Elementary: Attendance Zone**



# **Hubbard Branch Elementary: Hazardous Traffic Conditions**



# **Lakewood Elementary: Attendance Zone**



# **Lakewood Elementary: Hazardous Traffic Conditions**



# **Leon Heights Elementary: Attendance Zone**



# Leon Heights Elementary: Hazardous Traffic Conditions





# Pirtle Elementary: Attendance Zone



# Pirtle Elementary: Hazardous Traffic Conditions



# **Southwest Elementary: Attendance Zone**



# Southwest Elementary: Hazardous Traffic Conditions



# **Southwest Elementary: Hazardous Traffic Conditions**



# **Sparta Elementary: Attendance Zone**



# **Sparta Elementary: Hazardous Traffic Conditions**



# **Tarver Elementary: Attendance Zone**



# *