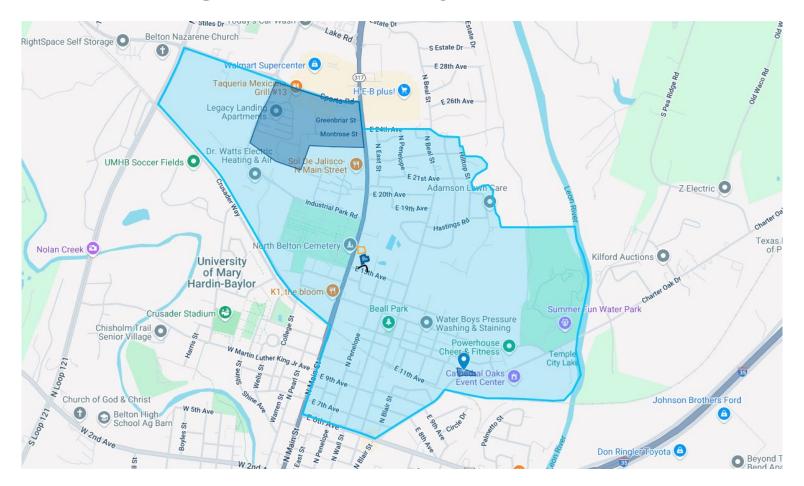

# **Tarver Elementary: Attendance Zone**

# **Tarver Elementary: Hazardous Traffic Conditions**