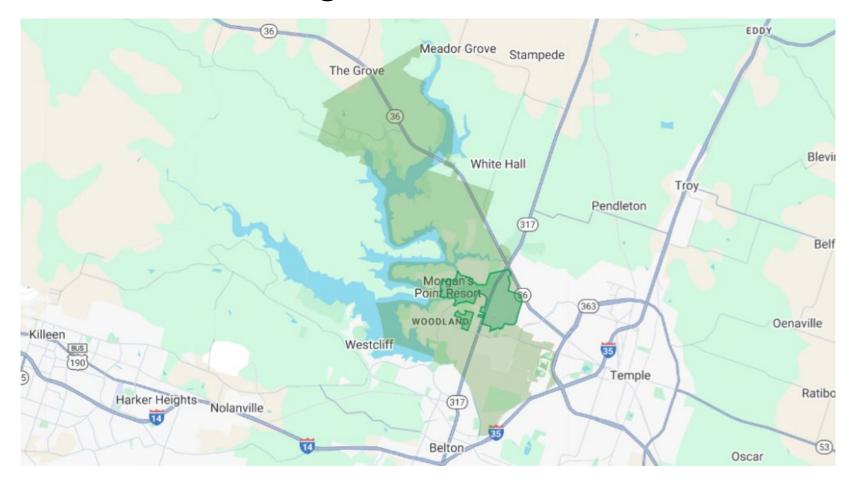

elton Middle School: Hazardous Traffic Conditions Part I



#### Lake Belton Middle School: Hazardous Traffic Conditions Part II



### North Belton Middle School: Attendance Zone



### North Belton Middle School: Hazardous Traffic Conditions



### South Belton Middle School: Attendance Zone



#### South Belton Middle School: Hazardous Traffic Conditions



# **Belton ISD**

Belton Early Childhood School & Belton New Tech @Waskow Hazardous Traffic Conditions



# BECS & Belton New Tech @Waskow: Attendance Zone



# BECS & Belton New Tech @Waskow: Hazardous Traffic Conditions



# **Belton ISD**

# High Schools Hazardous Traffic Conditions



# **Belton High School: Attendance Zone**



# **Belton High School: Hazardous Traffic Conditions**



# Lake Belton High School: Attendance Zone



### Lake Belton High School: Hazardous Traffic Conditions