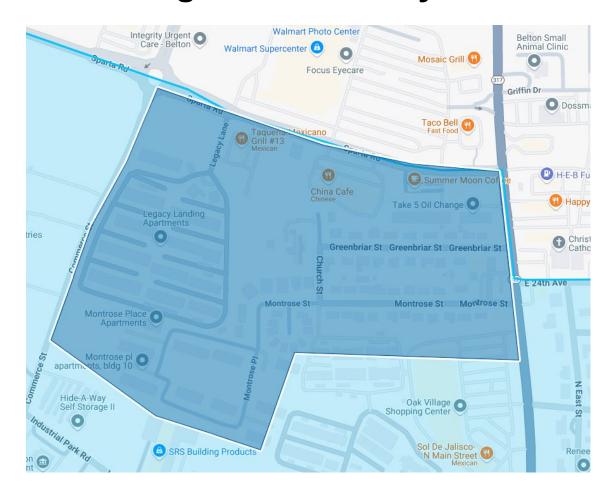

# **Tarver Elementary: Attendance Zone**

# **Tarver Elementary: Hazardous Traffic Conditions**