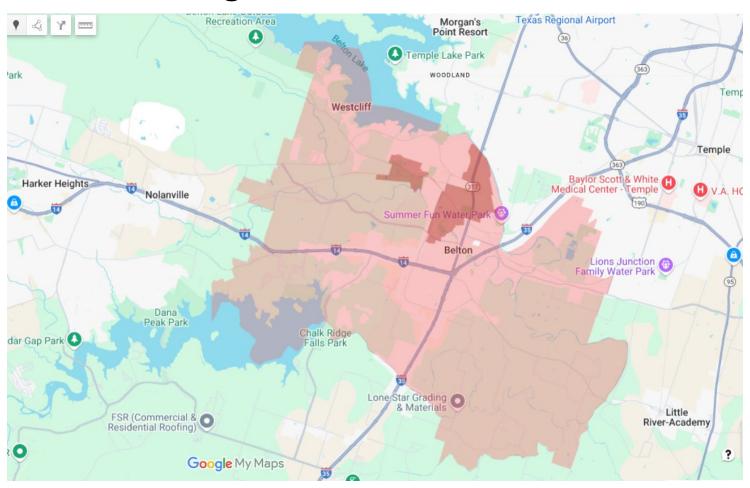

School: Hazardous Traffic Conditions**



### Lake Belton Middle School: Attendance Zone



#### Lake Belton Middle School: Hazardous Traffic Conditions Part I



#### Lake Belton Middle School: Hazardous Traffic Conditions Part II



### North Belton Middle School: Attendance Zone



### North Belton Middle School: Hazardous Traffic Conditions



### South Belton Middle School: Attendance Zone



#### South Belton Middle School: Hazardous Traffic Conditions



# **Belton ISD**

Belton Early Childhood School & Belton New Tech @Waskow Hazardous Traffic Conditions



# BECS & Belton New Tech @Waskow: Attendance Zone



# BECS & Belton New Tech @Waskow: Hazardous Traffic Conditions



# **Belton ISD**

# High Schools Hazardous Traffic Conditions



# **Belton High School: Attendance Zone**



# **Belton High School: Hazardous Traffic Conditions**



# Lake Belton High School: Attendance Zone



### Lake Belton High School: Hazardous Traffic Conditions