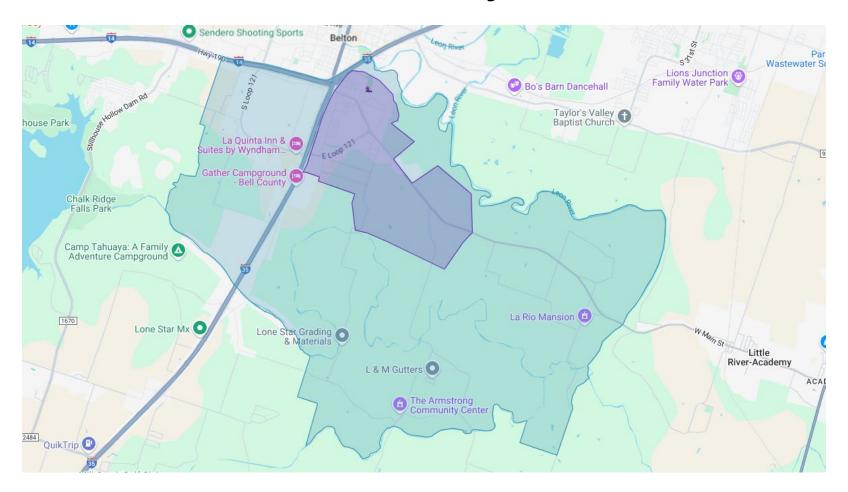

# **Belton ISD**

**Elementary Schools** 

Hazardous Traffic Conditions and Areas Presenting a High Risk of Violence



# **Burrell Elementary: Attendance Zone**



# **Burrell Elementary: Hazardous Traffic Conditions**



# **Charter Oak Elementary: Attendance Zone**



# **Charter Oak Elementary: Hazardous Traffic Conditions**



# **Chisholm Trail Elementary: Attendance Zone**



# **Chisholm Trail Elementary: Hazardous Traffic Conditions**



# **High Point Elementary: Attendance Zone**



# **High Point Elementary: Hazardous Traffic Conditions**



# **Hubbard Branch Elementary: Attendance Zone**



# **Hubbard Branch Elementary: Hazardous Traffic Conditions**



# **Lakewood Elementary: Attendance Zone**



# **Lakewood Elementary: Hazardous Traffic Conditions**



# **Leon Heights Elementary: Attendance Zone**



# Leon Heights Elementary: Hazardous Traffic Conditions





# Pirtle Elementary: Attendance Zone



# Pirtle Elementary: Hazardous Traffic Conditions



# **Southwest Elementary: Attendance Zone**



# Southwest Elementary: Hazardous Traffic Conditions



# **Southwest Elementary: Hazardous Traffic Conditions**



# **Sparta Elementary: Attendance Zone**



# **Sparta Elementary: Hazardous Traffic Conditions**



# **Tarver Elementary: Attendance Zone**



# **Tarver Elementary: Hazardous Traffic Conditions**



# **Belton ISD**

# Middle Schools Hazardous Traffic Condit