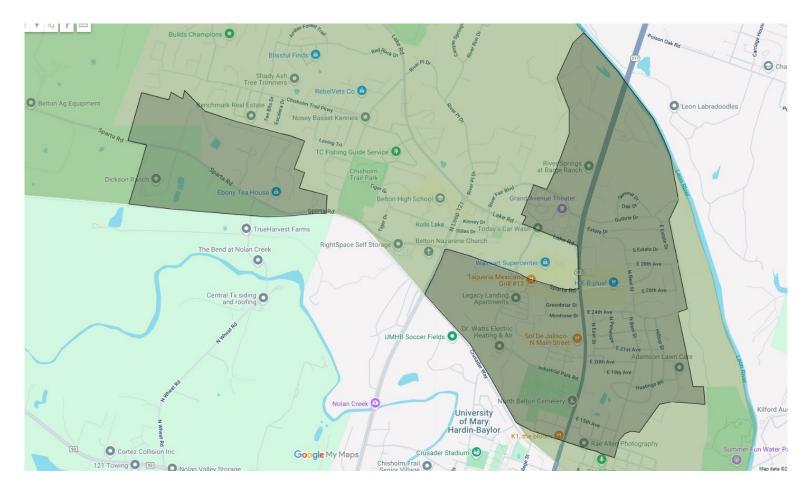

### South Belton Middle School: Attendance Zone

#### South Belton Middle School: Hazardous Traffic Conditions