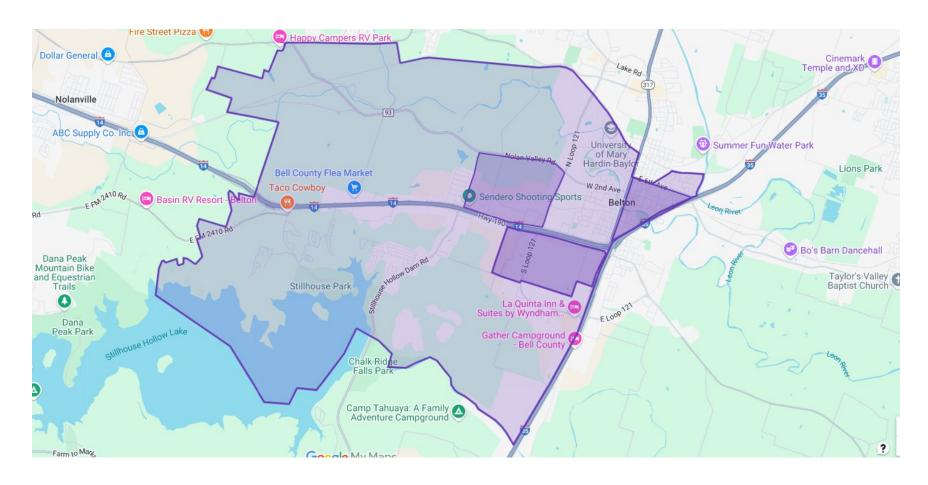

### Lake Belton Middle School: Attendance Zone

#### Lake Belton Middle School: Hazardous Traffic Conditions Part I

#### Lake Belton Middle School: Hazardous Traffic Conditions Part II