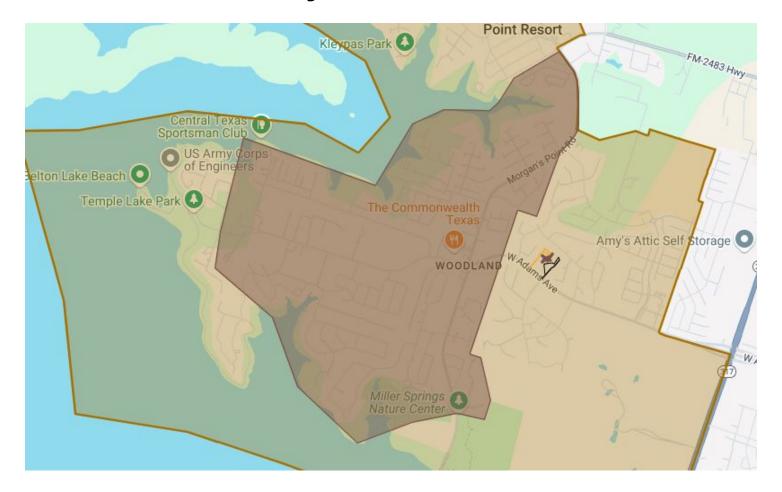

# **Lakewood Elementary: Attendance Zone**

# **Lakewood Elementary: Hazardous Traffic Conditions**