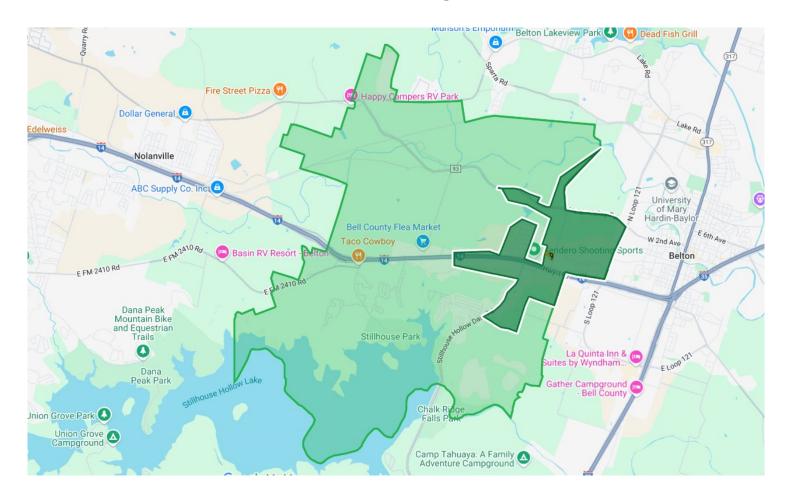

# **Belton ISD**

**Elementary Schools** 

Hazardous Traffic Conditions and Areas Presenting a High Risk of Violence



# **Burrell Elementary: Attendance Zone**



# **Burrell Elementary: Hazardous Traffic Conditions**



# **Charter Oak Elementary: Attendance Zone**



# **Charter Oak Elementary: Hazardous Traffic Conditions**



# **Chisholm Trail Elementary: Attendance Zone**



# **Chisholm Trail Elementary: Hazardous Traffic Conditions**



# **High Point Elementary: Attendance Zone**



# **High Point Elementary: Hazardous Traffic Conditions**



# **Hubbard Branch Elementary: Attendance Zone**



# **Hubbard Branch Elementary: Hazardous Traffic Conditions**



# **Lakewood Elementary: Attendance Zone**



# **Lakewood Elementary: Hazardous Traffic Conditions**



# **Leon Heights Elementary: Attendance Zone**



# Leon Heights Elementary: Hazardous Traffic Conditions





# Pirtle Elementary: Attendance Zone



# Pirtle Elementary: Hazardous Traffic Conditions



# **Southwest Elementary: Attendance Zone**



# Southwest Elementary: Hazardous Traffic Conditions



# **Southwest Elementary: Hazardous Traffic Conditions**



# **Sparta Elementary: Attendance Z