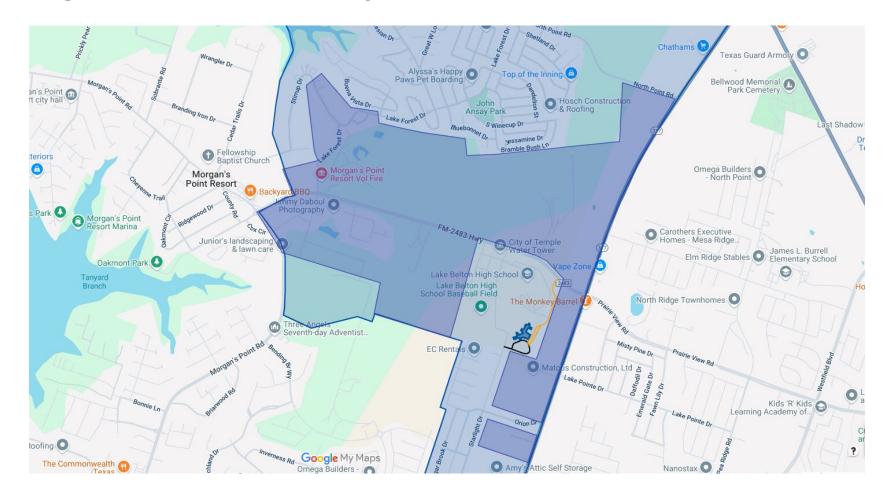

# **Belton ISD**

**Elementary Schools** 

Hazardous Traffic Conditions and Areas Presenting a High Risk of Violence



# **Burrell Elementary: Attendance Zone**



# **Burrell Elementary: Hazardous Traffic Conditions**



# **Charter Oak Elementary: Attendance Zone**



# **Charter Oak Elementary: Hazardous Traffic Conditions**



# **Chisholm Trail Elementary: Attendance Zone**



# **Chisholm Trail Elementary: Hazardous Traffic Conditions**



# **High Point Elementary: Attendance Zone**



# **High Point Elementary: Hazardous Traffic Conditions**



# **Hubbard Branch Elementary: Attendance Zone**



# **Hubbard Branch Elementary: Hazardous Traffic Conditions**



# **Lakewood Elementary: Attendance Zone**



# **Lakewood Elementary: Hazardous Traffic Conditions**



# **Leon Heights Elementary: Attendance Zone**



# Leon Heights Elementary: Hazardous Traffic Conditions





# Pirtle Elementary: Attendance Zone



# Pirtle Elementary: Hazardous Traffic Conditions



# **Southwest Elementary: Attendance Zone**



# Southwest Elementary: Hazardous Traffic Conditions



# **Southwest Elementary: Hazardous Traffic Conditions**



# **Sparta Elementary: Attendance Zone**



# **Sparta Elementary: Hazardous Traffic Conditions**



# **Tarver Elementary: Attendance Zone**



# **Tarver Elementary: Hazardous Traffic Conditions**



# **Bel