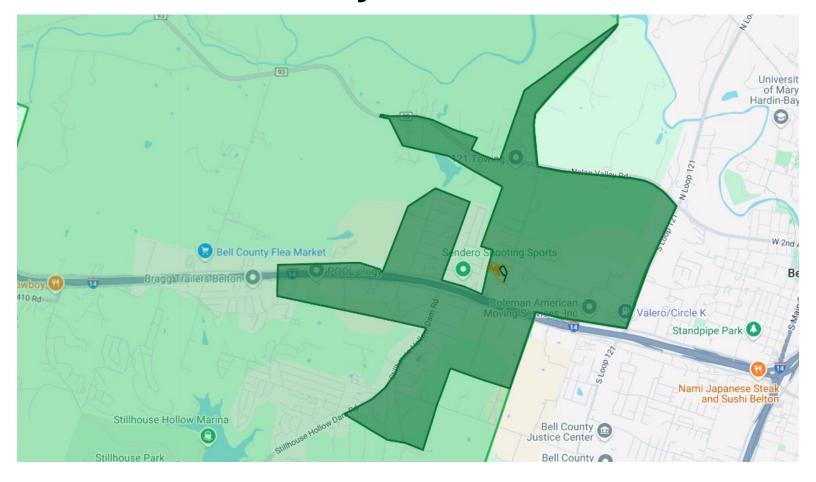

# **Belton ISD**

**Elementary Schools** 

Hazardous Traffic Conditions and Areas Presenting a High Risk of Violence



# **Burrell Elementary: Attendance Zone**



# **Burrell Elementary: Hazardous Traffic Conditions**



# **Charter Oak Elementary: Attendance Zone**



# **Charter Oak Elementary: Hazardous Traffic Conditions**



# **Chisholm Trail Elementary: Attendance Zone**



# **Chisholm Trail Elementary: Hazardous Traffic Conditions**



# **High Point Elementary: Attendance Zone**



# **High Point Elementary: Hazardous Traffic Conditions**



# **Hubbard Branch Elementary: Attendance Zone**



# **Hubbard Branch Elementary: Hazardous Traffic Conditions**



# **Lakewood Elementary: Attendance Zone**



# **Lakewood Elementary: Hazardous Traffic Conditions**



# **Leon Heights Elementary: Attendance Zone**



# Leon Heights Elementary: Hazardous Traffic Conditions





# Pirtle Elementary: Attendance Zone



# Pirtle Elementary: Hazardous Traffic Conditions



# **Southwest Elementary: Attendance Zone**



# Southwest Elementary: Hazardous Traffic Conditions



# **Southwest Elementary: Hazardous Traffic Conditions**



# **Sparta Elementary: Attendance Zone**



# **Sparta Elementary: Hazardous Traffic Conditions**