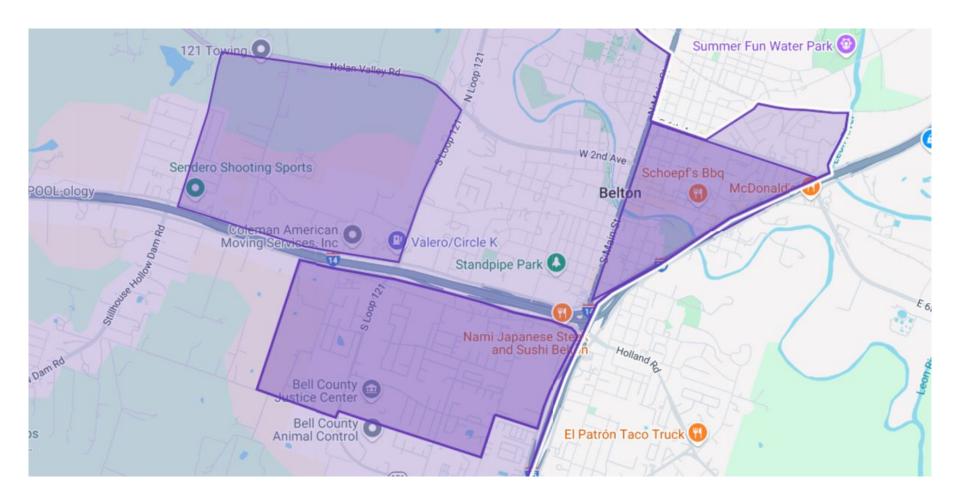

### North Belton Middle School: Attendance Zone

### North Belton Middle School: Hazardous Traffic Conditions