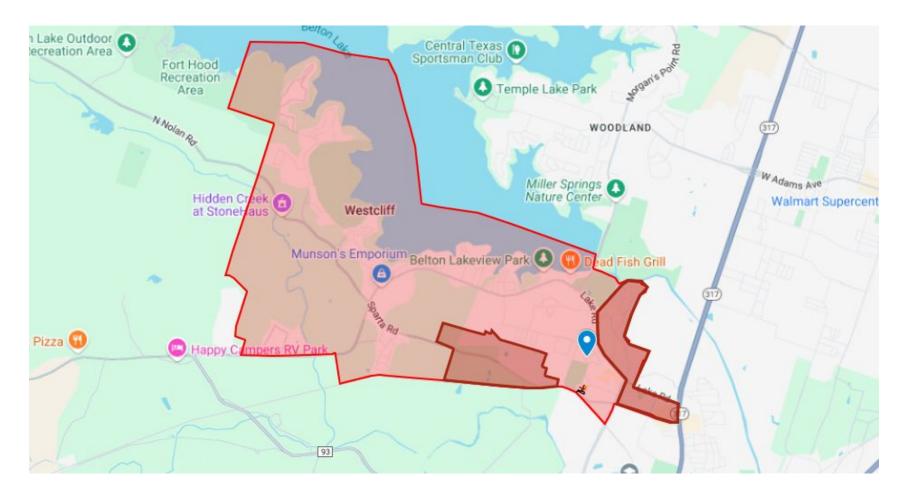

hisholm Trail Elementary: Hazardous Traffic Conditions**



# **High Point Elementary: Attendance Zone**



# **High Point Elementary: Hazardous Traffic Conditions**



# **Hubbard Branch Elementary: Attendance Zone**



# **Hubbard Branch Elementary: Hazardous Traffic Conditions**



# **Lakewood Elementary: Attendance Zone**



# **Lakewood Elementary: Hazardous Traffic Conditions**



# **Leon Heights Elementary: Attendance Zone**



# Leon Heights Elementary: Hazardous Traffic Conditions





# Pirtle Elementary: Attendance Zone



# Pirtle Elementary: Hazardous Traffic Conditions



# **Southwest Elementary: Attendance Zone**



# Southwest Elementary: Hazardous Traffic Conditions



# **Southwest Elementary: Hazardous Traffic Conditions**



# **Sparta Elementary: Attendance Zone**



# **Sparta Elementary: Hazardous Traffic Conditions**



# **Tarver Elementary: Attendance Zone**



# **Tarver Elementary: Hazardous Traffic Conditions**



# **Belton ISD**

# Middle Schools Hazardous Traffic Conditions



#### **Belton Middle School: Attendance Zone**



### **Belton Middle School: Hazardous Traffic Conditions**



### Lake Belton Middle School: Attendance Zone



#### Lake Belton Middle School: Hazardous Traffic Conditions Part I



#### Lake Belton Middle School: Hazardous Traffic Conditions Part II



### North Belton Middle School: Attendance Zone



### North Belton Middle School: Hazardous Traffic Conditions



### South Belton Middle School: Attendance Zone



#### South Belton Middle School: Hazardous Traffic Conditions



# **Belton ISD**

Belton Early Childh