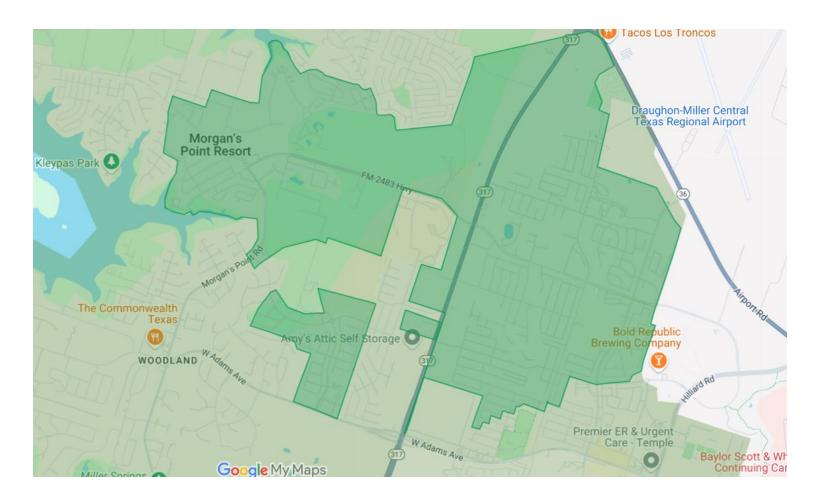

### Lake Belton Middle School: Hazardous Traffic Conditions Part II



### North Belton Middle School: Attendance Zone



### North Belton Middle School: Hazardous Traffic Conditions



### South Belton Middle School: Attendance Zone



#### South Belton Middle School: Hazardous Traffic Conditions



# **Belton ISD**

Belton Early Childhood School & Belton New Tech @Waskow Hazardous Traffic Conditions



# BECS & Belton New Tech @Waskow: Attendance Zone



# BECS & Belton New Tech @Waskow: Hazardous Traffic Conditions



# **Belton ISD**

# High Schools Hazardous Traffic Conditions



# **Belton High School: Attendance Zone**



# **Belton High School: Hazardous Traffic Conditions**



# Lake Belton High School: Attendance Zone



### Lake Belton High School: Hazardous Traffic Conditions