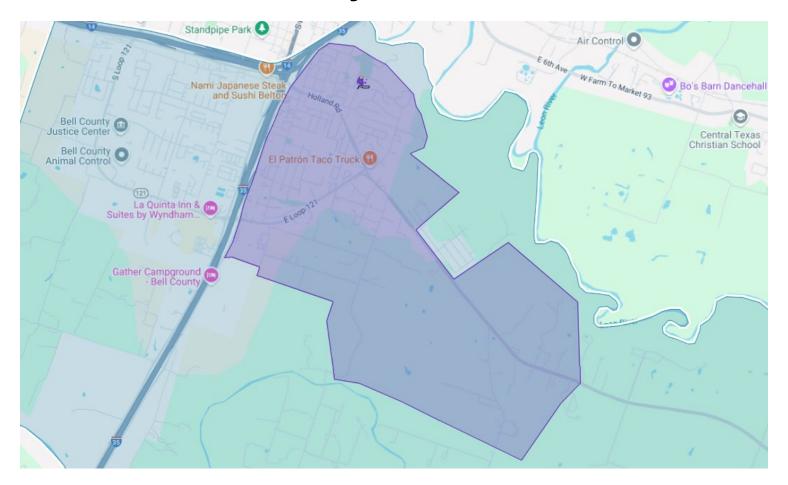

# **Belton ISD**

**Elementary Schools** 

Hazardous Traffic Conditions and Areas Presenting a High Risk of Violence



# **Burrell Elementary: Attendance Zone**



# **Burrell Elementary: Hazardous Traffic Conditions**



# **Charter Oak Elementary: Attendance Zone**



# **Charter Oak Elementary: Hazardous Traffic Conditions**



# **Chisholm Trail Elementary: Attendance Zone**



# **Chisholm Trail Elementary: Hazardous Traffic Conditions**



# **High Point Elementary: Attendance Zone**



# **High Point Elementary: Hazardous Traffic Conditions**



# **Hubbard Branch Elementary: Attendance Zone**



# **Hubbard Branch Elementary: Hazardous Traffic Conditions**



# **Lakewood Elementary: Attendance Zone**



# **Lakewood Elementary: Hazardous Traffic Conditions**



# **Leon Heights Elementary: Attendance Zone**



# Leon Heights Elementary: Hazardous Traffic Conditions





# Pirtle Elementary: Attendance Zone



# Pirtle Elementary: Hazardous Traffic Conditions



# **Southwest Elementary: Attendance Zone**



# Southwest Elementary: Hazardous Traffic Conditions



# **Southwest Elementary: Hazardous Traffic Conditions**



# **Sparta Elementary: Attendance Zone**



# **Sparta Elementary: Hazardous Traffic Conditions**



# **Tarver Elementary: Attendance Zone**



# **Tarver Elementary: Hazardous Traffic Conditions**



# **Belton ISD**

# Middle Schools Hazardous Traffic Conditions



#### **Belton Middle School: Attendance Zone**



### **B