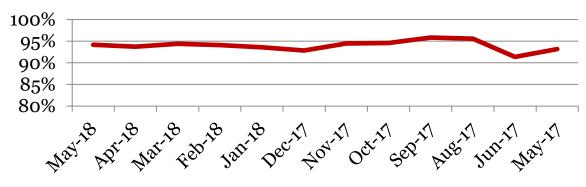

## <u>Attendance – Students</u>

Average daily percent present:

|        | 6    | 7    | 8    | Total |
|--------|------|------|------|-------|
| May-18 | 94.7 | 92.8 | 94.8 | 94.1  |
| Apr-18 | 94.5 | 94.1 | 92.5 | 93.7  |
| Mar-18 | 93.4 | 95.5 | 94.5 | 94.4  |
| Feb-18 | 93.8 | 95.1 | 93.5 | 94.1  |
| Jan-18 | 94.1 | 94.4 | 92.3 | 93.6  |
| Dec-17 | 93.4 | 93.2 | 91.9 | 92.8  |
| Nov-17 | 94.9 | 93.6 | 94.7 | 94.4  |
| Oct-17 | 95.7 | 94.8 | 93.1 | 94.6  |
| Sep-17 | 96.7 | 95.6 | 95.1 | 95.8  |
| Aug-17 | 96.7 | 94.2 | 95.5 | 95.6  |
| Jun-17 | 92.6 | 93.7 | 87.2 | 91.3  |
| May-17 | 92.8 | 93.9 | 92.7 | 93.2  |

#### **Total School Enrollment**

Derby Middle School