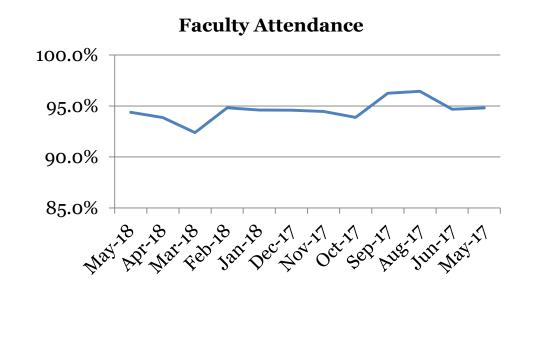

### <u>Attendance – Faculty</u> Average daily percent present:

Total **May-18** 94.4 Apr-18 93.9 **Mar-18** 91.8 **Feb-18** 95.1 Jan-18 94.6 **Dec-17** 94.6 **Nov-17** 94.5 **Oct-17** 93.9 96.3 Sep-17 96.4 Aug-17 94.7 Jun-17 94.8 **May-17** 

\*This indicator reflects certified staff and does not include absences created by class trips, professional development, workman's comp and FMLA. However % may be reduced due to long term illness beyond FMLA.