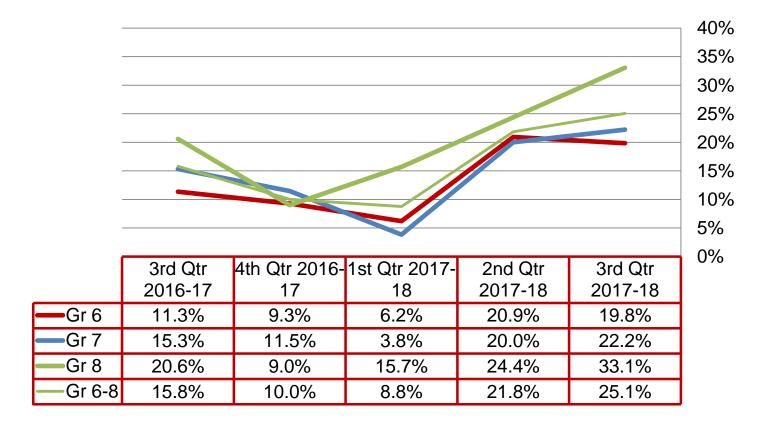

# **Quarterly Data**

Failing Grades Percent of students with at least two courses below 65%: