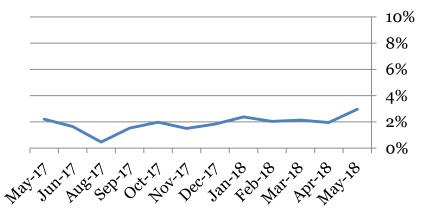

#### **Total Student Attendance**

Tardies Average daily percent tardy:

|        | 6 | 7 | 8 | Total |
|--------|---|---|---|-------|
| May-18 | 3 | 3 | 4 | 3     |
| Apr-18 | 2 | 2 | 2 | 2     |
| Mar-18 | 2 | 2 | 2 | 2     |
| Feb-18 | 2 | 2 | 2 | 2     |
| Jan-18 | 2 | 3 | 3 | 2     |
| Dec-17 | 2 | 2 | 2 | 2     |
| Nov-17 | 0 | 2 | 2 | 1     |
| Oct-17 | 2 | 2 | 2 | 2     |
| Sep-17 | 1 | 2 | 2 | 2     |
| Aug-17 | 0 | 1 | 0 | 0     |
| Jun-17 | 1 | 2 | 2 | 2     |
| May-17 | 2 | 2 | 3 | 2     |