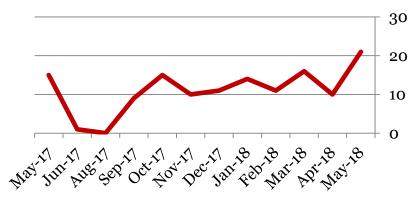

**Total Student Tardies** 

Number of students tardy 5 or more days:

|        | 6 | 7 | 8 | Total |
|--------|---|---|---|-------|
| May-18 | 5 | 7 | 9 | 21    |
| Apr-18 | 5 | 3 | 2 | 10    |
| Mar-18 | 4 | 5 | 7 | 16    |
| Feb-18 | 3 | 5 | 3 | 11    |
| Jan-18 | 2 | 6 | 6 | 14    |
| Dec-17 | 2 | 6 | 3 | 11    |
| Nov-17 | 5 | 1 | 4 | 10    |
| Oct-17 | 4 | 6 | 5 | 15    |
| Sep-17 | 1 | 4 | 4 | 9     |
| Aug-17 | 0 | 0 | 0 | 0     |
| Jun-17 | 0 | 1 | 0 | 1     |
| May-17 | 6 | 5 | 4 | 15    |

**# Students over Threshold** 