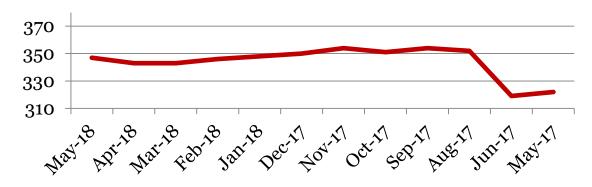

# Enrollment – 1<sup>st</sup> of the month

|        | 6   | 7   | 8   | Total |
|--------|-----|-----|-----|-------|
| May-18 | 126 | 104 | 117 | 347   |
| Apr-18 | 126 | 99  | 118 | 343   |
| Mar-18 | 126 | 99  | 118 | 343   |
| Feb-18 | 128 | 98  | 120 | 346   |
| Jan-18 | 129 | 100 | 119 | 348   |
| Dec-17 | 129 | 102 | 119 | 350   |
| Nov-17 | 129 | 104 | 121 | 354   |
| Oct-17 | 127 | 103 | 121 | 351   |
| Sep-17 | 129 | 104 | 121 | 354   |
| Aug-17 | 128 | 103 | 121 | 352   |
| Jun-17 | 97  | 122 | 100 | 319   |
| May-17 | 97  | 124 | 101 | 322   |

#### **Total School Enrollment**

Derby Middle School