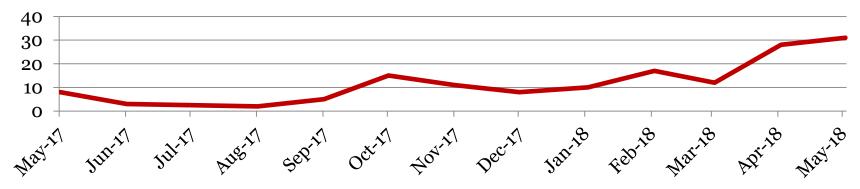

## Suspensions – In School

Number of student suspensions (total days of suspension):

|        | 6  |      | 7 |      | 8  |      | Total |      |
|--------|----|------|---|------|----|------|-------|------|
| May-18 | 10 | (14) | 6 | (12) | 15 | (20) | 31    | (46) |
| Apr-18 | 5  | (9)  | 7 | (12) | 16 | (24) | 28    | (45) |
| Mar-18 | 3  | (6)  | 5 | (5)  | 4  | (6)  | 12    | (17) |
| Feb-18 | 5  | (9)  | 3 | (7)  | 9  | (16) | 17    | (32) |
| Jan-18 | 6  | (11) | 1 | (1)  | 3  | (5)  | 10    | (17) |
| Dec-17 | 2  | (3)  | 2 | (2)  | 4  | (8)  | 8     | (13) |
| Nov-17 | 4  | (6)  | 2 | (4)  | 5  | (13) | 11    | (23) |
| Oct-17 | 4  | (8)  | 6 | (11) | 5  | (11) | 15    | (30) |
| Sep-17 | 0  | (0)  | 4 | (12) | 1  | (1)  | 5     | (13) |
| Aug-17 | 0  | (0)  | 2 | (4)  | 0  | (0)  | 2     | (4)  |
| Jun-17 | 0  | (0)  | 2 | (3)  | 1  | (2)  | 3     | (5)  |
| May-17 | 2  | (3)  | 5 | (12) | 1  | (3)  | 8     | (18) |

#### **Total In School Suspensions**