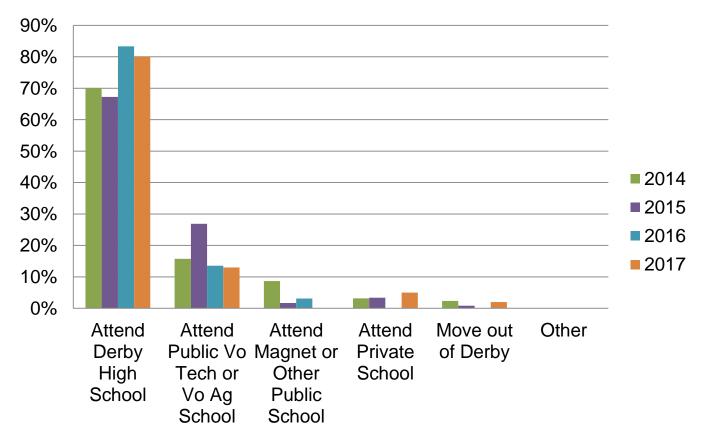

# May 2018

# Derby Public Schools Performance Dashboard

# Derby Middle School

William Vitelli, Principal

"People without information cannot act. People with information cannot help but act."

Ken Blanchard



#### Promotion: Percent of students promoted

|            | 6    | 7    | 8    |
|------------|------|------|------|
| June 2017  | 100% | 93%  | 97%  |
| June 2016  | 100% | 100% | 98%  |
| June, 2015 | 100% | 100% | 98%  |
| June, 2014 | 100% | 100% | 100% |
| June, 2013 | 99%  | 99%  | 99%  |

#### Post DMS Plans Percent of graduates who plan to:



2

Derby Middle School

# **Quarterly Data**

### High Grades

Percent of students earning 80 or above in all courses and no unsatisfactory mark in citizenship:

| -             |                    |                    |                     |                    |                    | 90       |
|---------------|--------------------|--------------------|---------------------|--------------------|--------------------|----------|
| -             |                    |                    |                     |                    |                    | 80 - 80  |
| _             |                    |                    |                     |                    |                    | 60       |
| -             |                    |                    |                     |