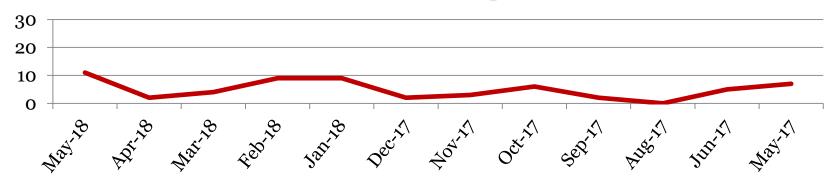

# Suspensions – Out of School

Number of student suspensions (total days of suspension):

|        | 6 |      | 7 |      | 8 |      | Total |      |
|--------|---|------|---|------|---|------|-------|------|
| May-18 | 5 | (8)  | 4 | (7)  | 2 | (6)  | 11    | (21) |
| Apr-18 | 1 | (10) | 1 | (1)  | 0 | (0)  | 2     | (11) |
| Mar-18 | 2 | (6)  | 2 | (4)  | 0 | (0)  | 4     | (10) |
| Feb-18 | 4 | (16) | 2 | (4)  | 3 | (6)  | 9     | (26) |
| Jan-18 | 4 | (7)  | 2 | (6)  | 3 | (5)  | 9     | (18) |
| Dec-17 | 0 | (0)  | 0 | (0)  | 2 | (4)  | 2     | (4)  |
| Nov-17 | 2 | (12) | 1 | (3)  | 0 | (0)  | 3     | (15) |
| Oct-17 | 4 | (7)  | 1 | (10) | 1 | (5)  | 6     | (22) |
| Sep-17 | 0 | (0)  | 2 | (4)  | 0 | (0)  | 0     | (4)  |
| Aug-17 | 0 | (0)  | 0 | (0)  | 0 | (0)  | 0     | (0)  |
| Jun-17 | 3 | (11) | 1 | (2)  | 1 | (10) | 5     | (23) |
| May-17 | 4 | (14) | 3 | (16) | 0 | (0)  | 7     | (30) |

#### **Total Out of School Suspensions**