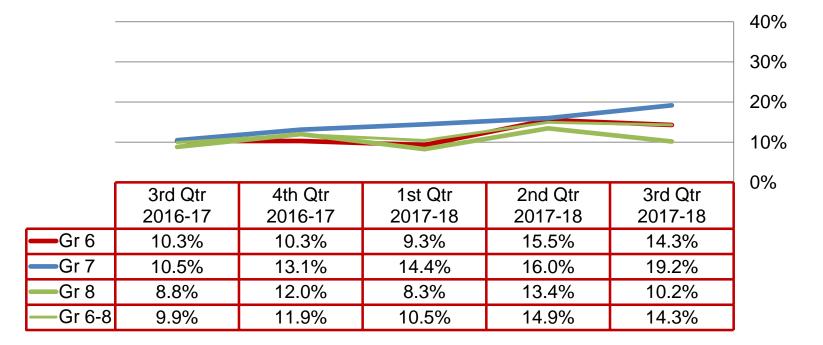

# **Quarterly Data**

Failing Grades Percent of students with at least one course below 65%: