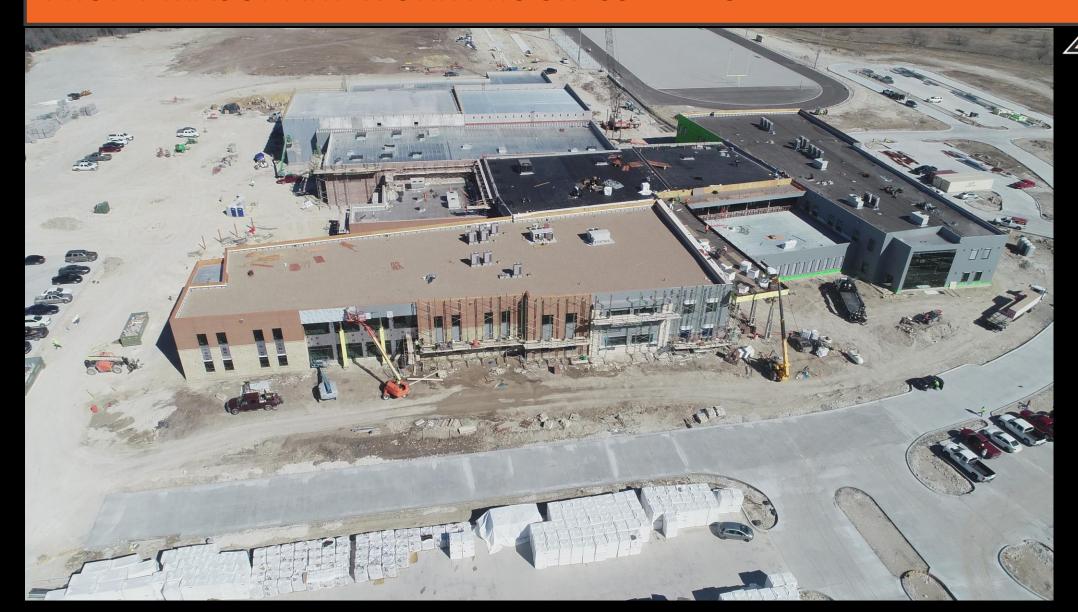

work on-going thru summer 2022
  - Final walks with consultants are complete

### MCANALLY MIDDLE SCHOOL COST SUMMARY TO DATE

Project: McAnally Middle School (Middle School No. 2)

Grades: 6-8

Capacity: 1,449

Bond 2019 Estimate: \$62,501,000.00

Budget: \$53,747,575.25

Amount Obligated To Date: \$51,677,935.14

Phase Completion: planning, design, procurement, construction, warranty

Square Footage: 181,009

Date Open: August 2022

Delays due to current construction materials market

Working to accelerate schedule recovery where possible

#### MCANALLY MIDDLE SCHOOL SITE PLAN – PLAN NORTH





# MCANALLY MIDDLE SCHOOL FRONT ENTRANCE PROGRESS – 2-7-22



# MCANALLY MIDDLE SCHOOL FRONT MASONARY WORK PROGRESS — 2-7-22



#### MCANALLY MIDDLE SCHOOL FRONT MASONARY WORK PROGRESS – 2-18-22



#### MCANALLY MIDDLE SCHOOL ACADEMIC WING PROGRESS – 2-7-22



#### MCANALLY MIDDLE SCHOOL AERIAL VIEW, FRONT – 2-18-22



#### MCANALLY MIDDLE SCHOOL AERIAL VIEW, FRONT – 2-18-22



#### MCANALLY MIDDLE SCHOOL AERIAL VIEW, ATHLETIC FIELDS – 2-18-22



# MCANALLY MIDDLE SCHOOL JOB TRAILER SUBSTANTIAL COMPLETION BANNER — 12-7-21



### ALEDO MIDDLE SCHOOL COST SUMMARY TO DATE



Project: Aledo Middle School Expansion/Renovation

Grades: 6-8

Capacity: 1,449

Bond 2019 Estimate: \$33,446,000.00

Budget: \$37,184,779.41

Amount Obligated To Date: \$36,237,663.85

Phase Completion: planning, design, procurement, construction, warranty

Square Footage: 183,927

Date Open: August 2022

Delivery of certain areas delayed due to construction materials market delays Working to plan for accelerated