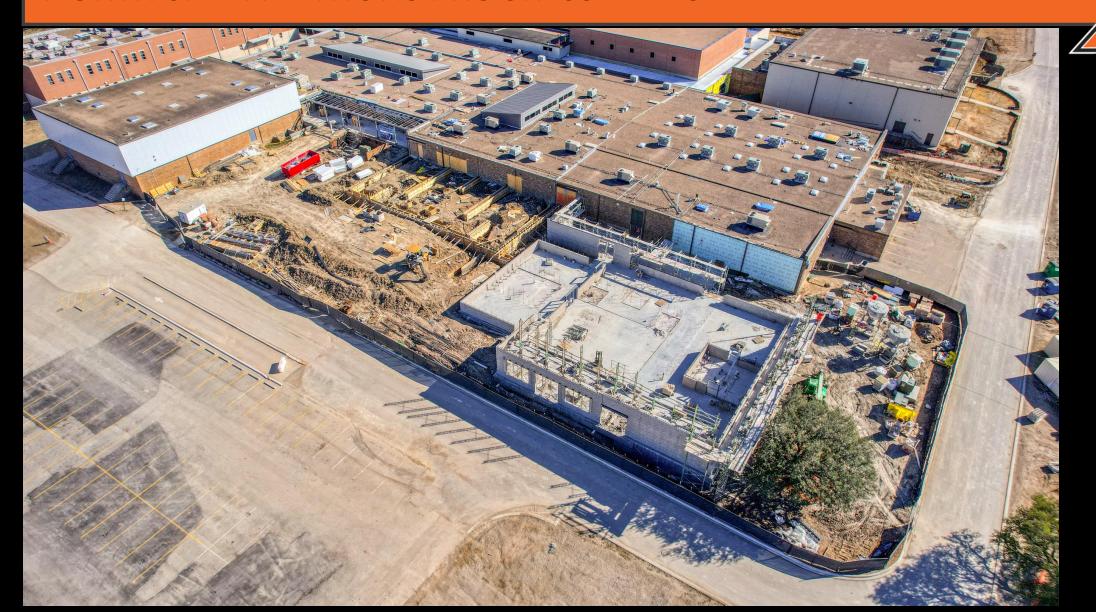

cal switchgear being delayed from the manufacturer.
  - The switchgear is needed to provide power to the additions and has been delayed roughly 6 weeks at present with an expected delivery date of 3-14-22.
  - \* Per contract, all educational spaces to be completed first day of school.

# ALEDO MIDDLE SCHOOL SOUTH SIDE ADDITIONS AND PARKING PROGRESS – 2-13-22



# ALEDO MIDDLE SCHOOL NEW ADMINISTRATION PROGRESS — 2-13-22



# ALEDO MIDDLE SCHOOL NEW ADMINISTRATION EXTERIOR PROGRESS — 2-13-22



#### ALEDO MIDDLE SCHOOL NEW MAIN CORRIDOR FROM ADMIN PROGRESS — 2-13-22



# ALEDO MIDDLE SCHOOL STORM SHELTER EXTERIOR PROGRESS — 2-13-22



#### ALEDO MIDDLE SCHOOL AREA 7E (8<sup>TH</sup> GRADE NEIGHBORHOOD) PROGRESS – 2-10-22



#### ALEDO MIDDLE SCHOOL NORTH SIDE ADDITIONS PROGRESS – 2-13-22



#### ALEDO MIDDLE SCHOOL NEW ATHLETICS AREA – 2-13-22



# ALEDO MIDDLE SCHOOL NEW 8<sup>TH</sup> GRADE SCIENCE LABS PROGRESS – 2-13-22



### (NEW) VANDAGRIFF ELEMENTARY SCHOOL COST SUMMARY TO DATE



Project: McAnally Intermediate Conversion to Elementary School

Grades: K-5

Capacity: 800

Bond 2019 Estimate: \$9,611,000.00

Budget: \$9,611,000.00

Amount Obligated To Date: \$9,536,511.33

Phase Completion: planning, design, procurement, construction, warranty

Square Footage: 103,866

Date Open: August 2022

#### (NEW) VANDAGRIFF ELEMENTARY SCHOOL



### (NEW) VANDAGRIFF ELEMENTARY SCHOOL SCHEDULE UPDATE



- Area D (Southwest Corner) Delivery scheduled for Spring Break week.
- Area F (North Center) Demolition/renovation scheduled for after Spring Break.
- New Fire Alarm wrapping up.