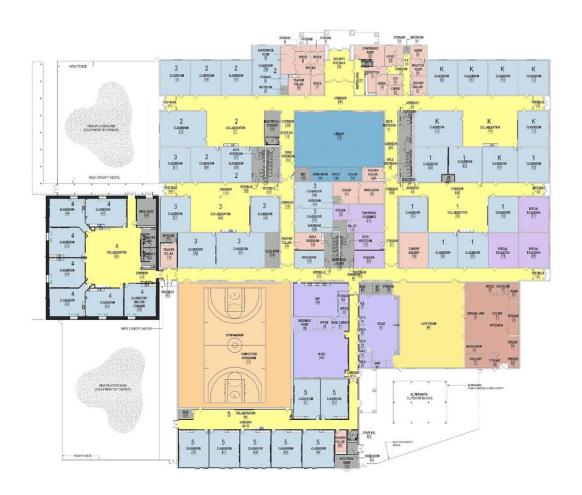

### (NEW) VANDAGRIFF ELEMENTARY SCHOOL SCHEDULE UPDATE

- Area D (Southwest Corner) Delivery scheduled for Spring Break week.
- Area F (North Center) Demolition/renovation scheduled for after Spring Break.
- New Fire Alarm wrapping up.
- Detention pond work to begin in March.