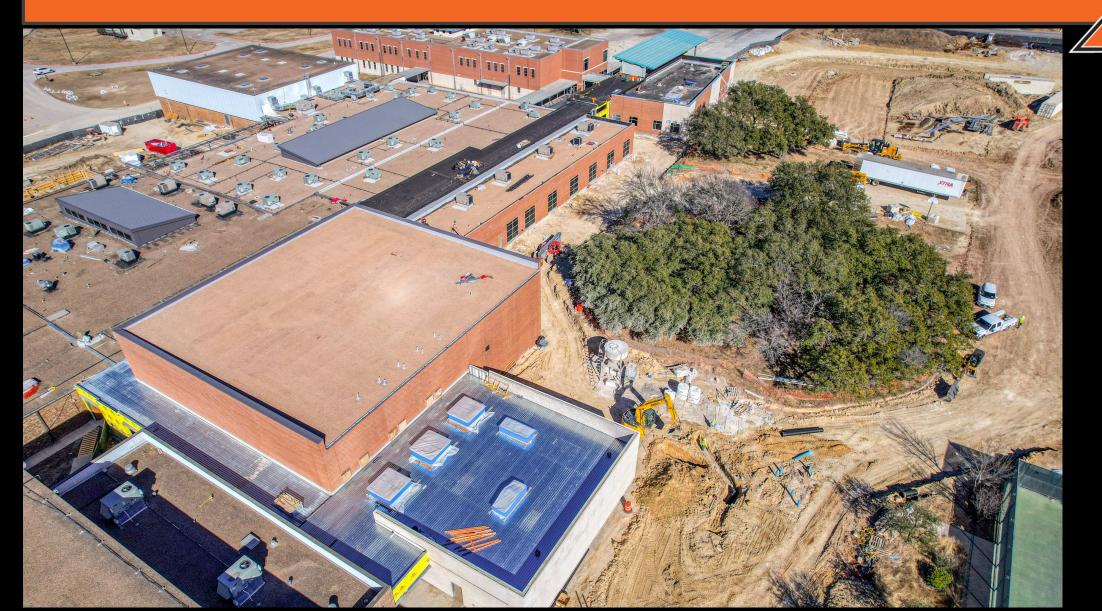

Completion Date 9-30-22\*
  - Delivery of Admin, CTE Labs, 8<sup>th</sup> grade pop-up, Competition Gym, and Kitchen in Spring have been delayed due to electrical switchgear being delayed from the manufacturer.
  - The switchgear is needed to provide power to the additions and has been delayed roughly 6 weeks at present with an expected delivery date of 3-14-22.
  - \* Per contract, all educational spaces to be completed first day of school.

# ALEDO MIDDLE SCHOOL SOUTH SIDE ADDITIONS AND PARKING PROGRESS – 2-13-22



# ALEDO MIDDLE SCHOOL NEW ADMINISTRATION PROGRESS — 2-13-22



# ALEDO MIDDLE SCHOOL NEW ADMINISTRATION EXTERIOR PROGRESS — 2-13-22



#### ALEDO MIDDLE SCHOOL NEW MAIN CORRIDOR FROM ADMIN PROGRESS — 2-13-22



# ALEDO MIDDLE SCHOOL STORM SHELTER EXTERIOR PROGRESS — 2-13-22



#### ALEDO MIDDLE SCHOOL AREA 7E (8<sup>TH</sup> GRADE NEIGHBORHOOD) PROGRESS – 2-10-22



#### ALEDO MIDDLE SCHOOL NORTH SIDE ADDITIONS PROGRESS – 2-13-22



#### ALEDO MIDDLE SCHOOL NEW ATHLETICS AREA – 2-13-22



# ALEDO MIDDLE SCHOOL NEW 8<sup>TH</sup> GRADE SCIENCE LABS PROGRESS – 2-13-22



### (NEW) VANDAGRIFF ELEMENTARY SCHOOL COST SUMMARY TO DATE



Project: McAnally Intermediate Conversion to Elementary School

Grades: K-5

Capacity: 800

Bond 2019 Estimate: \$9,611,000.00

Budget: \$9,611,000.00

Amount Obligated To Date: \$9,536,511.33

Phase Completion: planning, design, procurement, construction, warranty

Square Footage: 103,866

Date Open: August 2022

#### (NEW) VANDAGRIFF ELEMENTARY SCHOOL



### (NEW) VANDAGRIFF ELEMENTARY SCHOOL SCHEDULE UPDATE



- Area D (Southwest