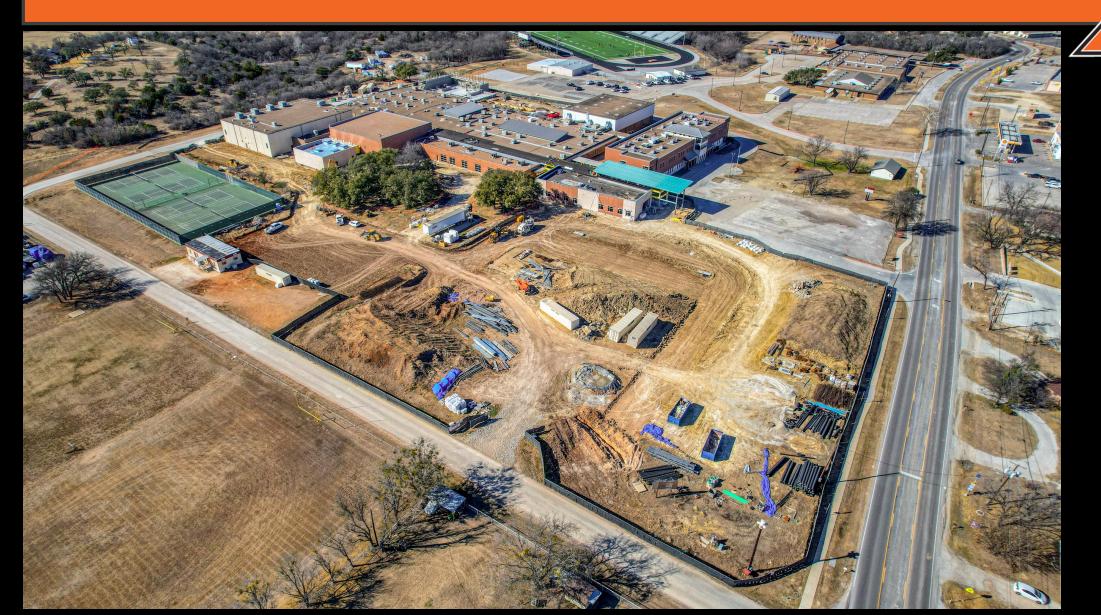

nt, construction, warranty

Square Footage: 183,927

Date Open: August 2022

Delivery of certain areas delayed due to construction materials market delays Working to plan for accelerated schedule recovery where possible

### ALEDO MIDDLE SCHOOL SCHEDULE UPDATE



- Substantial Completion Date 9-30-22\*
  - Delivery of Admin, CTE Labs, 8<sup>th</sup> grade pop-up, Competition Gym, and Kitchen in Spring have been delayed due to electrical switchgear being delayed from the manufacturer.
  - The switchgear is needed to provide power to the additions and has been delayed roughly 6 weeks at present with an expected delivery date of 3-14-22.
  - \* Per contract, all educational spaces to be completed first day of school.

# ALEDO MIDDLE SCHOOL SOUTH SIDE ADDITIONS AND PARKING PROGRESS – 2-13-22



# ALEDO MIDDLE SCHOOL NEW ADMINISTRATION PROGRESS — 2-13-22



# ALEDO MIDDLE SCHOOL NEW ADMINISTRATION EXTERIOR PROGRESS — 2-13-22



#### ALEDO MIDDLE SCHOOL NEW MAIN CORRIDOR FROM ADMIN PROGRESS — 2-13-22



# ALEDO MIDDLE SCHOOL STORM SHELTER EXTERIOR PROGRESS — 2-13-22



#### ALEDO MIDDLE SCHOOL AREA 7E (8<sup>TH</sup> GRADE NEIGHBORHOOD) PROGRESS – 2-10-22



#### ALEDO MIDDLE SCHOOL NORTH SIDE ADDITIONS PROGRESS – 2-13-22



#### ALEDO MIDDLE SCHOOL NEW ATHLETICS AREA – 2-13-22



# ALEDO MIDDLE SCHOOL NEW 8<sup>TH</sup> GRADE SCIENCE LABS PROGRESS – 2-13-22



### (NEW) VANDAGRIFF ELEMENTARY SCHOOL COST SUMMARY TO DATE



Project: McAnally Intermediate Conversion to Elementary School

Grades: K-5

Capacity: 800

Bond 2019 Estimate: \$9,611,000.00

Budget: \$9,611,000.00

Amount