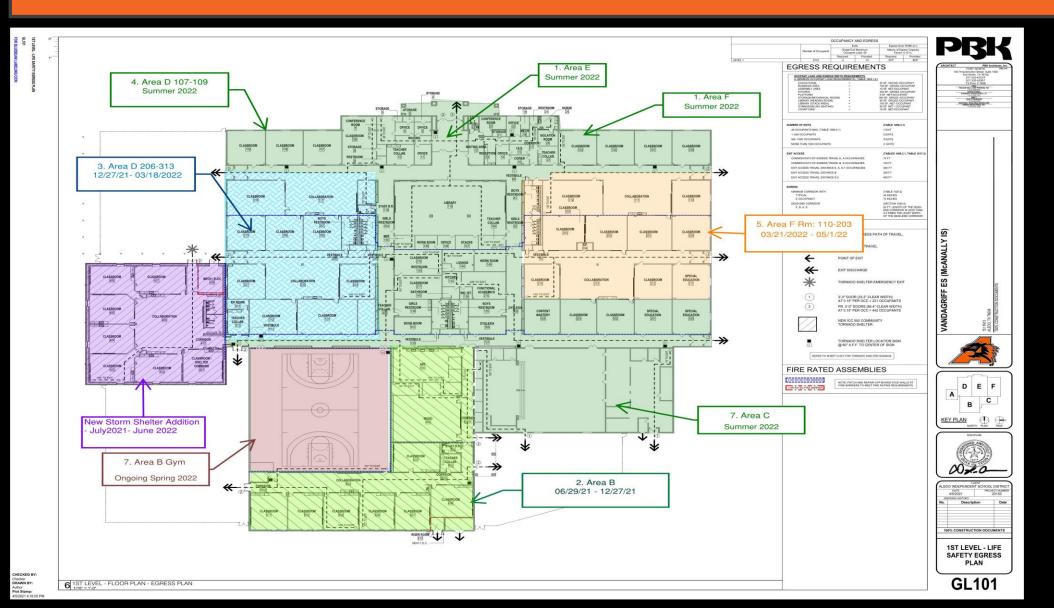

### (NEW) VANDAGRIFF ELEMENTARY SCHOOL SCHEDULE UPDATE

- Area D (Southwest Corner) Delivery scheduled for Spring Break week.
- Area F (North Center) Demolition/renovation scheduled for after Spring Break.
- New Fire Alarm wrapping up.
- Detention pond work to begin in March.

### (NEW) VANDAGRIFF ELEMENTARY SCHOOL SCHEDULE UPDATE – PHASING MAP