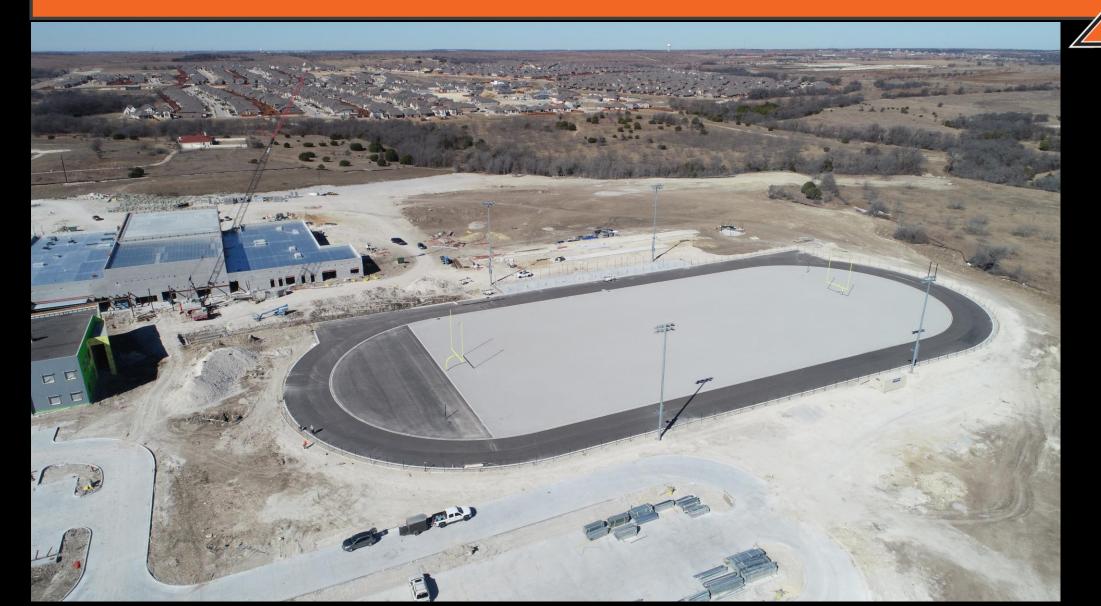

get: \$53,747,575.25

Amount Obligated To Date: \$51,677,935.14

Phase Completion: planning, design, procurement, construction, warranty

Square Footage: 181,009

Date Open: August 2022

Delays due to current construction materials market

Working to accelerate schedule recovery where possible

#### MCANALLY MIDDLE SCHOOL SITE PLAN – PLAN NORTH





# MCANALLY MIDDLE SCHOOL FRONT ENTRANCE PROGRESS – 2-7-22



# MCANALLY MIDDLE SCHOOL FRONT MASONARY WORK PROGRESS — 2-7-22



#### MCANALLY MIDDLE SCHOOL FRONT MASONARY WORK PROGRESS – 2-18-22



#### MCANALLY MIDDLE SCHOOL ACADEMIC WING PROGRESS – 2-7-22



#### MCANALLY MIDDLE SCHOOL AERIAL VIEW, FRONT – 2-18-22



#### MCANALLY MIDDLE SCHOOL AERIAL VIEW, FRONT – 2-18-22



#### MCANALLY MIDDLE SCHOOL AERIAL VIEW, ATHLETIC FIELDS – 2-18-22



# MCANALLY MIDDLE SCHOOL JOB TRAILER SUBSTANTIAL COMPLETION BANNER — 12-7-21



### ALEDO MIDDLE SCHOOL COST SUMMARY TO DATE



Project: Aledo Middle School Expansion/Renovation

Grades: 6-8

Capacity: 1,449

Bond 2019 Estimate: \$33,446,000.00

Budget: \$37,184,779.41

Amount Obligated To Date: \$36,237,663.85

Phase Completion: planning, design, procurement, construction, warranty

Square Footage: 183,927

Date Open: August 2022

Delivery of certain areas delayed due to construction materials market delays Working to plan for accelerated schedule recovery where possible

### ALEDO MIDDLE SCHOOL SCHEDULE UPDATE



- Substantial Completion Date 9-30-22\*
  - Delivery of Admin, CTE Labs, 8<sup>th</sup> grade pop-up, Competition Gym, and Kitchen in Spring have been delayed due to electrica