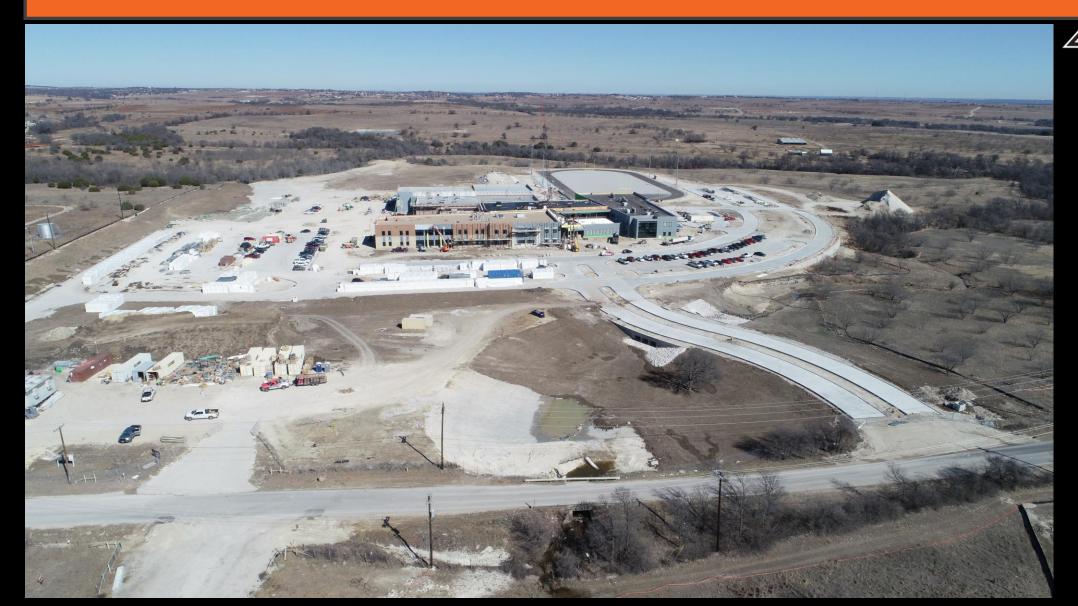

ATE

Project: McAnally Middle School (Middle School No. 2)

Grades: 6-8

Capacity: 1,449

Bond 2019 Estimate: \$62,501,000.00

Budget: \$53,747,575.25

Amount Obligated To Date: \$51,677,935.14

Phase Completion: planning, design, procurement, construction, warranty

Square Footage: 181,009

Date Open: August 2022

Delays due to current construction materials market

Working to accelerate schedule recovery where possible

#### MCANALLY MIDDLE SCHOOL SITE PLAN – PLAN NORTH





# MCANALLY MIDDLE SCHOOL FRONT ENTRANCE PROGRESS – 2-7-22



# MCANALLY MIDDLE SCHOOL FRONT MASONARY WORK PROGRESS — 2-7-22



#### MCANALLY MIDDLE SCHOOL FRONT MASONARY WORK PROGRESS – 2-18-22



#### MCANALLY MIDDLE SCHOOL ACADEMIC WING PROGRESS – 2-7-22



#### MCANALLY MIDDLE SCHOOL AERIAL VIEW, FRONT – 2-18-22



#### MCANALLY MIDDLE SCHOOL AERIAL VIEW, FRONT – 2-18-22



#### MCANALLY MIDDLE SCHOOL AERIAL VIEW, ATHLETIC FIELDS – 2-18-22



# MCANALLY MIDDLE SCHOOL JOB TRAILER SUBSTANTIAL COMPLETION BANNER — 12-7-21



### ALEDO MIDDLE SCHOOL COST SUMMARY TO DATE



Project: Aledo Middle School Expansion/Renovation

Grades: 6-8

Capacity: 1,449

Bond 2019 Estimate: \$33,446,000.00

Budget: \$37,184,779.41

Amount Obligated To Date: \$36,237,663.85

Phase Completion: planning, design, procurement, construction, warranty

Square Footage: 183,927

Date Open: August 2022

Delivery of certain areas delayed due to construction materials market delays Working to plan for accelerated schedule recovery where possible

### ALEDO MIDDLE SCHOOL SCHEDULE UPDATE



- Substantial Completion Date 9-30-22\*
  - D