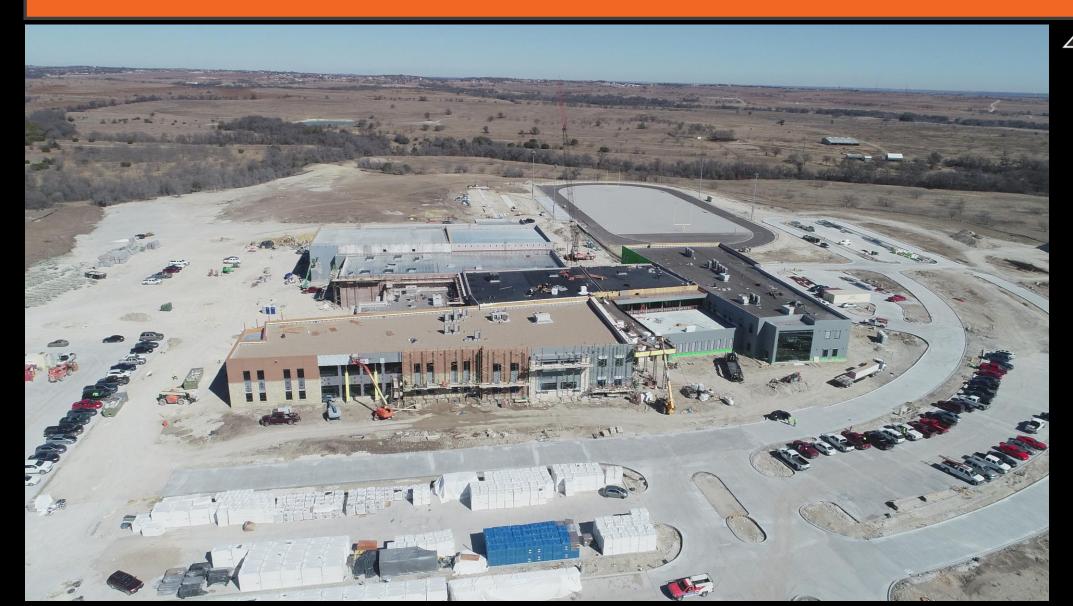

Grades: 6-8

Capacity: 1,449

Bond 2019 Estimate: \$62,501,000.00

Budget: \$53,747,575.25

Amount Obligated To Date: \$51,677,935.14

Phase Completion: planning, design, procurement, construction, warranty

Square Footage: 181,009

Date Open: August 2022

Delays due to current construction materials market

Working to accelerate schedule recovery where possible

#### MCANALLY MIDDLE SCHOOL SITE PLAN – PLAN NORTH





# MCANALLY MIDDLE SCHOOL FRONT ENTRANCE PROGRESS – 2-7-22



# MCANALLY MIDDLE SCHOOL FRONT MASONARY WORK PROGRESS — 2-7-22



#### MCANALLY MIDDLE SCHOOL FRONT MASONARY WORK PROGRESS – 2-18-22



#### MCANALLY MIDDLE SCHOOL ACADEMIC WING PROGRESS – 2-7-22



#### MCANALLY MIDDLE SCHOOL AERIAL VIEW, FRONT – 2-18-22



#### MCANALLY MIDDLE SCHOOL AERIAL VIEW, FRONT – 2-18-22



#### MCANALLY MIDDLE SCHOOL AERIAL VIEW, ATHLETIC FIELDS – 2-18-22



# MCANALLY MIDDLE SCHOOL JOB TRAILER SUBSTANTIAL COMPLETION BANNER — 12-7-21



### ALEDO MIDDLE SCHOOL COST SUMMARY TO DATE



Project: Aledo Middle School Expansion/Renovation

Grades: 6-8

Capacity: 1,449

Bond 2019 Estimate: \$33,446,000.00

Budget: \$37,184,779.41

Amount Obligated To Date: \$36,237,663.85

Phase Completion: planning, design, procurement, construction, warranty

Square Footage: 183,927

Date Open: August 2022

Delivery of certain areas delayed due to construction materials market delays Working to plan for accelerated schedule recovery where possible

### ALEDO MIDDLE SCHOOL SCHEDULE UPDATE



- Substantial Completion Date 9-30-22\*
  - Delivery of Admin, CTE Labs, 8<sup>th</sup> grade pop-up, Com