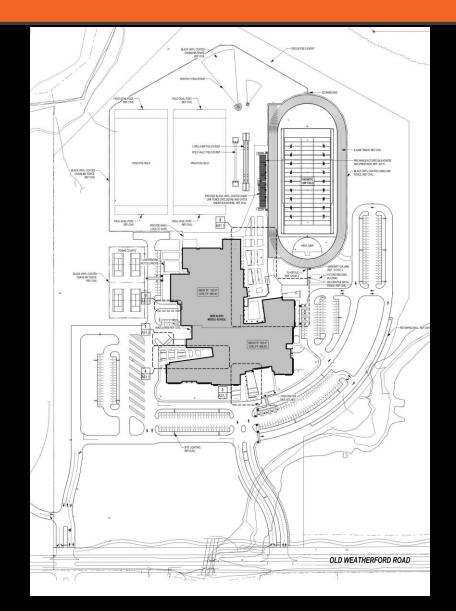

ELEMENTARY SCHOOL SCHEDULE UPDATE



- Schedule Update:
  - Water Well Punch Work Complete
  - Waste Water Treatment Plant start-up on-going
  - Outdoor signage installation 2-26-21
  - Punch items work on-going thru summer 2022
  - Final walks with consultants are complete

### MCANALLY MIDDLE SCHOOL COST SUMMARY TO DATE

Project: McAnally Middle School (Middle School No. 2)

Grades: 6-8

Capacity: 1,449

Bond 2019 Estimate: \$62,501,000.00

Budget: \$53,747,575.25

Amount Obligated To Date: \$51,677,935.14

Phase Completion: planning, design, procurement, construction, warranty

Square Footage: 181,009

Date Open: August 2022

Delays due to current construction materials market

Working to accelerate schedule recovery where possible

#### MCANALLY MIDDLE SCHOOL SITE PLAN – PLAN NORTH





# MCANALLY MIDDLE SCHOOL FRONT ENTRANCE PROGRESS – 2-7-22



# MCANALLY MIDDLE SCHOOL FRONT MASONARY WORK PROGRESS — 2-7-22



#### MCANALLY MIDDLE SCHOOL FRONT MASONARY WORK PROGRESS – 2-18-22



#### MCANALLY MIDDLE SCHOOL ACADEMIC WING PROGRESS – 2-7-22



#### MCANALLY MIDDLE SCHOOL AERIAL VIEW, FRONT – 2-18-22



#### MCANALLY MIDDLE SCHOOL AERIAL VIEW, FRONT – 2-18-22



#### MCANALLY MIDDLE SCHOOL AERIAL VIEW, ATHLETIC FIELDS – 2-18-22



# MCANALLY MIDDLE SCHOOL JOB TRAILER SUBSTANTIAL COMPLETION BANNER — 12-7-21



### ALEDO MIDDLE SCHOOL COST SUMMARY TO DATE



Project: Aledo Middle School Expansion/Renovation

Grades: 6-8

Capacity: 1,449

Bond 2019 Estimate: \$33,446,000.00

Budget: \$37,184,779.41

Amount Obligated To Date: \$36,237,663.85

Phase Completion: planning, design