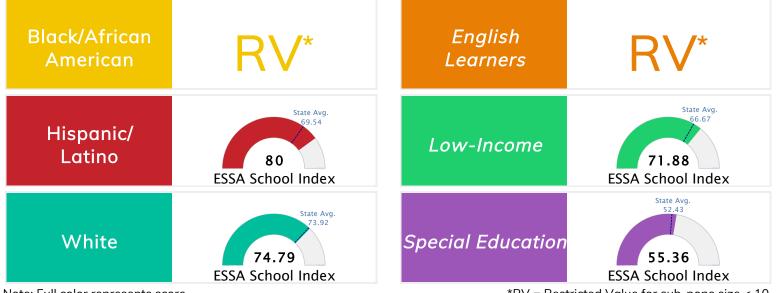

## School Performance on the ESSA School Index Score (Federal Accountability)

Graph represents where scores fall in comparison to state averages. For more information about the Every Student Succeeds Act and the ESSA School Index, visit <u>arkansased.gov</u>.

Note: Full color represents score

\*RV = Restricted Value for sub-pops size < 10

Prepared by the Arkansas Department of Education