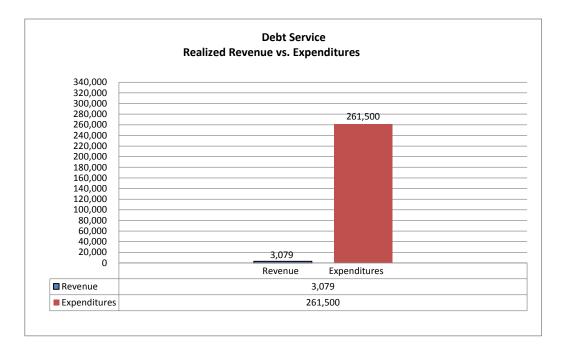

## Era Independent School District Summary of Debt Service Revenue & Expenditures as of 9/30/2018

| FUND 599 |                            | Budget    | Percent<br>of Budget | Revenue<br>for Period | YTD<br>Revenue | Percent<br>Of Budget<br>Received | Balance   | Percent<br>Left To<br>Be Received |
|----------|----------------------------|-----------|----------------------|-----------------------|----------------|----------------------------------|-----------|-----------------------------------|
|          | Revenue Sources            | <b>_</b>  | <u></u>              |                       |                |                                  |           |                                   |
| 5700     | Taxes-Current & Prior Year | \$286,171 | 83.35%               | \$509                 | \$2,461        | 0.86%                            | \$283,710 | 99.14%                            |
| 5700     | P & I and Interest         | 2,000     | 0.58%                | 129                   | 617            | 30.87%                           | 1,383     | 69.13%                            |
| 5800     | State Prog Rev-TEA         | 55,180    | 16.07%               | 0                     | 0              | 0.00%                            | 55,180    | 100.00%                           |
|          | Total Debt Service Revenue | \$343,351 | 100.00%              | \$639                 | \$3,079        | 0.90%                            | \$340,272 | 99.10%                            |

|         |                                 | Budget    | Percent<br>of Budget | Expenditures for Period | YTD<br>Expenditures | Percent<br>Of Budget<br>Expensed | Encumbrance | Balance  | Percent<br>Left To<br>Be Expended |
|---------|---------------------------------|-----------|----------------------|-------------------------|---------------------|----------------------------------|-------------|----------|-----------------------------------|
| 71-6500 | Expenditures Debt Service       | \$338,400 | 100.00%              | \$450                   | \$261,500           | 77.28%                           | \$0         | \$76,900 | 22.72%                            |
|         | Total Debt Service Expenditures | \$338,400 | 100.00%              | \$450                   | \$261,500           | 77.28%                           | \$0         | \$76,900 | 22.72%                            |