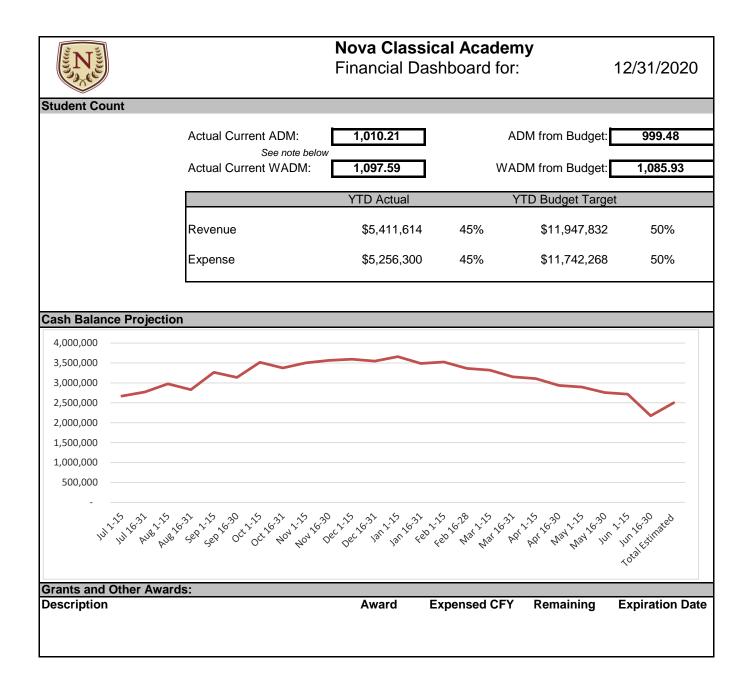

#### Income Statement Summary

Currently we are 50% of the way through the budget year and have received 45% of our Revenue and have spent 45% of our Expenditure budget. This is in line with expectations given the 10% holdback from the state for revenues as well as not having all of our Federal Grants approved nor being able to draw on these funds.

#### Nova Classical Academy FY21 Cash Flow Projection

| ]                  | Estimated Receipts by Revenue Category |             |           |             |          |             |           | Estimated | Disbursements |               |           |           |         |           |
|--------------------|----------------------------------------|-------------|-----------|-------------|----------|-------------|-----------|-----------|---------------|---------------|-----------|-----------|---------|-----------|
|                    | Currer                                 | nt YR       | Prior     | ' YR        | Other    | Total       | Estimated | Building  | Estimated     | Total         |           |           |         |           |
|                    | State Aid                              | Federal Aid | State Aid | Federal Aid | Revenue  | Receipts    | Payroll   | Lease     | A/P           | Disbursements | Cash      | PPP Loan  | CD      | Cash      |
| FY21 Beginning Cas | h Balance                              |             |           |             |          |             |           |           |               |               | 2,416,601 | 1,212,200 | 252,379 | 2,668,980 |
| Jul 1-15           | 368,802                                | -           | -         | -           | 130      | 368,932     | 132,470   | 128,010   | 6,153         | 266,632       | 2,518,901 |           |         | 2,771,280 |
| Jul 16-31          | 367,531                                | -           | -         | -           | 8,513    | 376,044     | 2,785     | -         | 168,361       | 171,146       | 2,723,799 |           |         | 2,976,179 |
| Aug 1-15           | 368,608                                | -           | -         | -           | 27,807   | 396,416     | 319,845   | 128,010   | 92,983        | 540,837       | 2,579,378 |           | -       | 2,831,757 |
| Aug 16-31          | 370,739                                | -           | 387,698   | -           | 16,966   | 775,403     | 230,666   | -         | 109,699       | 340,365       | 3,014,416 |           | -       | 3,266,795 |
| Sep 1-15           | 389,664                                | -           | -         | -           | 130      | 389,794     | 277,477   | 127,921   | 113,454       | 518,852       | 2,885,359 |           | -       | 3,137,738 |
| Sep 16-30          | 369,233                                | -           | 410,042   | 15,847      | 26,406   | 821,528     | 280,797   | -         | 159,298       | 440,095       | 3,266,791 |           | -       | 3,519,170 |
| Oct 1-15           | 369,196                                | -           | 3,023     | -           | 80       | 372,298     | 339,047   | 127,921   | 51,154        | 518,122       | 3,120,968 |           | -       | 3,373,347 |
| Oct 16-31          | 367,362                                | 82          | 228,143   | -           | 2,827    | 598,414     | 265,829   | -         | 203,961       | 469,790       | 3,249,592 |           | -       | 3,501,971 |
| Nov 1-15           | 369,081                                | 197,083     | -         | -           | 25,735   | 591,900     | 301,346   | 127,916   | 99,283        | 528,545       | 3,312,947 |           | -       | 3,565,326 |
| Nov 16-30          | 376,076                                | -           | 8,091     | -           | 18,975   | 403,142     | 242,238   | -         | 131,059       | 373,297       | 3,342,791 |           | -       | 3,595,171 |
| Dec 1-15           | 368,880                                | 53,875      | -         | 937         | 21,771   | 445,463     | 303,655   | 127,916   | 62,420        | 493,990       | 3,294,264 |           | -       | 3,546,643 |
| Dec 16-31          | 370,443                                | 62          | 591       | -           | 28,172   | 399,268     | 262,006   | -         | 24,247        | 286,253       | 3,407,279 |           | -       | 3,659,658 |
| Jan 1-15           | 370,443                                | -           | -         | -           | 59,193   | 429,636     | 333,828   | 127,916   | 138,282       | 600,025       | 3,236,890 |           | -       | 3,489,269 |
| Jan 16-31          | 370,443                                | 47,200      | 32,317    | -           | 59,193   | 509,153     | 333,828   | -         | 138,282       | 472,110       | 3,273,933 |           | -       | 3,526,313 |
| Feb 1-15           | 370,443                                | -           | 7,514     | -           | 59,193   | 437,150     | 333,828   | 127,916   | 138,282       | 600,025       | 3,111,059 |           | -       | 3,363,438 |
| Feb 16-28          | 370,443                                | -           | -         | -           | 59,193   | 429,636     | 333,828   | -         | 138,282       | 472,110       | 3,068,585 |           | -       | 3,320,965 |
| Mar 1-15           | 370,443                                | -           | -         | -           | 59,193   | 429,636     | 333,828   | 127,916   | 138,282       | 600,025       | 2,898,196 |           | -       | 3,150,575 |
| Mar 16-31          | 370,443                                | -           | -         | -           | 59,193   | 429,636     | 333,828   | -         | 138,282       | 472,110       | 2,855,723 |           | -       | 3,108,102 |
| Apr 1-15           | 370,443                                | -           | -         | -           | 59,193   | 429,636     | 333,828   | 127,916   | 138,282       | 600,025       | 2,685,334 |           | -       | 2,937,713 |
| Apr 16-30          | 370,443                                | -           | -         | -           | 59,193   | 429,636     | 333,828   | -         | 138,282       | 472,110       | 2,642,860 |           | -       | 2,895,239 |
| May 1-15           | 370,443                                | -           | 32,929    |             | 59,193   | 462,565     | 333,828   | 127,916   | 138,282       | 600,025       | 2,505,400 |           | -       | 2,757,780 |
| May 16-30          | 370,443                                | -           | -         | -           | 59,193   | 429,636     | 333,828   | -         | 138,282       | 472,110       | 2,462,927 |           | -       | 2,715,306 |
| Jun 1-15           | -                                      | -           | -         | -           | 59,193   | 59,193      | 333,828   | 127,916   | 138,282       | 600,025       | 1,922,095 |           | -       | 2,174,474 |
| Jun 16-30          | 740,885                                | -           | -         | -           | 59,193   | 800,079     | 333,828   | -         | 138,282       | 472,110       | 2,250,064 |           | -       | 2,502,443 |
| Total Estimated    | 8,900,930                              | 298,302     | 1,110,349 | 16,784      | 887,831  | 11,214,195  | 6,964,094 | 1,535,185 | 2,881,453     | 11,380,732    |           |           |         |           |
|                    |                                        |             |           |             |          |             |           |           |               |               |           |           |         | -         |
| FY21 Budget        | 10,747,191                             | 244,365     | -         | -           | 956,275  | 11,947,832  | 7,066,078 | 1,604,824 | 3,071,366     | 11,742,268    |           |           |         | 205,564   |
| FY20 Accruals      | -                                      | -           | 1,130,651 | -           | -        | 1,130,651   |           | -         |               | -             |           |           |         |           |
| FY21 Accruals      | (1,074,719)                            |             | -         | -           | -        | (1,074,719) |           | (128,010) |               | (128,010)     |           |           |         |           |
|                    | 9,672,472                              | 244,365     | 1,130,651 | -           | 956,275  | 12,003,764  | 7,066,078 | 1,476,814 | 3,071,366     | 11,614,258    |           |           |         |           |
| Budget Variance    | (771,543)                              | 53,937      | (20,303)  | 16,784      | (68,444) | (789,569)   | (101,984) | 58,371    | (189,913)     | (233,526)     |           |           |         |           |