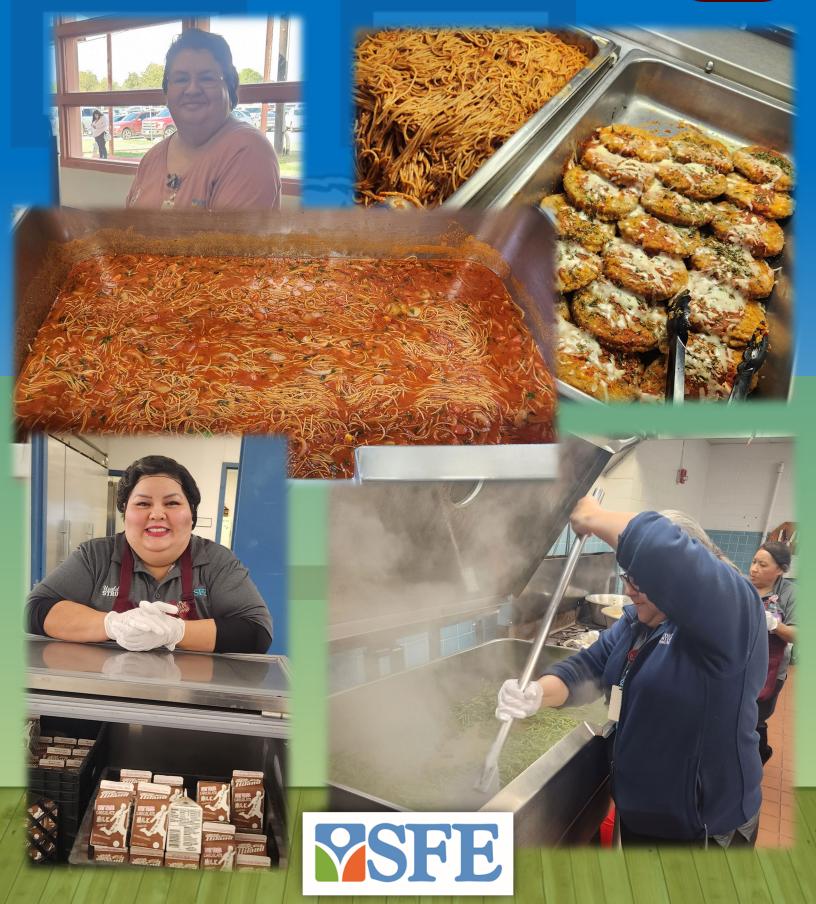

As always we focus on serving the children delicious, wholesome meals with smiling faces. There is a lot of hard work that goes behind it, but when you have the motivation that we do; it's a breeze!

## What's Cooking?

This Month In The Child Nutrition

Dept.

71,912 Meals Served in January!