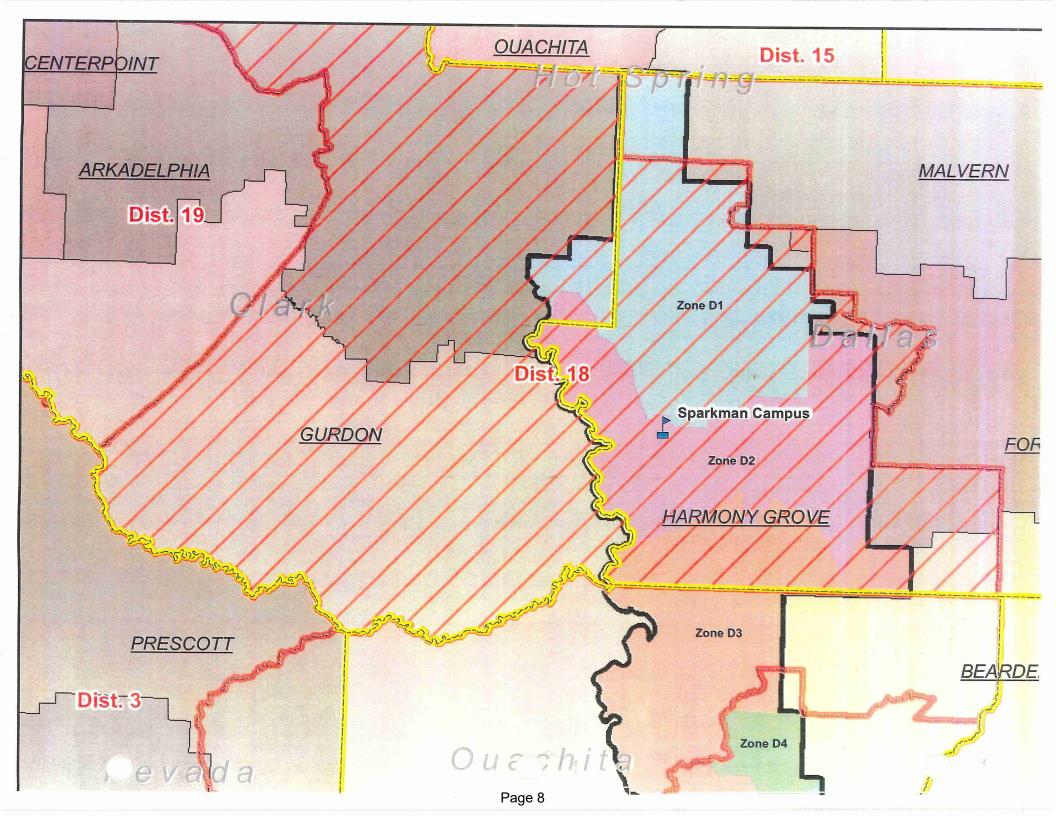

# **SPARKMAN SCHOOL FINANCIAL INFORMATION**

| Page 1: | Current & Projected Salaries & Benefits                                       |
|---------|-------------------------------------------------------------------------------|
| Page 2: | Pro Forma                                                                     |
| Page 3: | Revenues & Sources (Sheet 2)                                                  |
| Page 4: | Expenses & Surplus (Sheet 3)                                                  |
| Page 5: | 2019 Isolated School Funding Actual Receipts (Exhibit A)                      |
| Page 6: | 2020 Isolated School Funding Budgeted Receipts (Exhibit B)                    |
| Page 7: | 2019 Actual Tax Collections in Dallas County for Sparkman Schools (Exhibit C) |
| Page 8: | Map of Former Sparkman School District                                        |

# III. Mr. Hill's Financial Analysis Ignores Most of the Isolated School Funding for the Sparkman Schools and All the Tax Revenues from Dallas and Clark Counties

- 13. Mr. Hill's analysis incorrectly portrays the funding for the Sparkman Schools.
- 14. Mr. Hill's analysis attributes isolated school funding "to" the Sparkman Schools as follows:
  - a. \$56,492 in "isolated funding;"
  - b. \$100,915 in "special needs isolated funding."
- 15. In fact, based on the actual receipts reported by HGSD in APSCN, attached at pages 5 and 6 of Exhibit A, in 2019 HGSD received isolated school funding in these amounts, and has budgeted the same for 2020:
  - a. \$173,390 in "isolated funding" under object code 31500;
  - b. \$300,250 in "isolated funding" under object code 32248 (probably should be code 32249).
  - 16. This discrepancy is more than \$300,000.
- 17. While Mr. Hill says he does not include "transportation" in his revenues and expenses, the facts are that HGSD receives close to \$500,000 in isolated school funding, by law these funds may only be spent for the operation, maintenance and other expenses of the Sparkman Schools, and failing to include these revenues dramatically skews his financial portrayal of the Sparkman Schools.
- 18. Further, these citizens have made an FOIA request of HGSD for records showing any analysis of the benefit of the expenditure of isolated school funding for children residing in Dallas County and were informed the "records do not exist." See Exhibit B, page 3, no. 11.