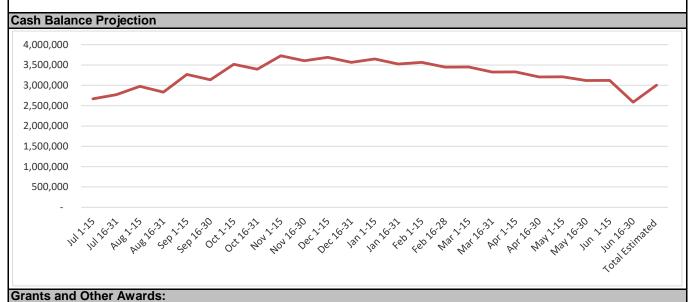

# **Balance Sheet**

The school has a reconciled cash balance of \$3,266,791 at the end of September.