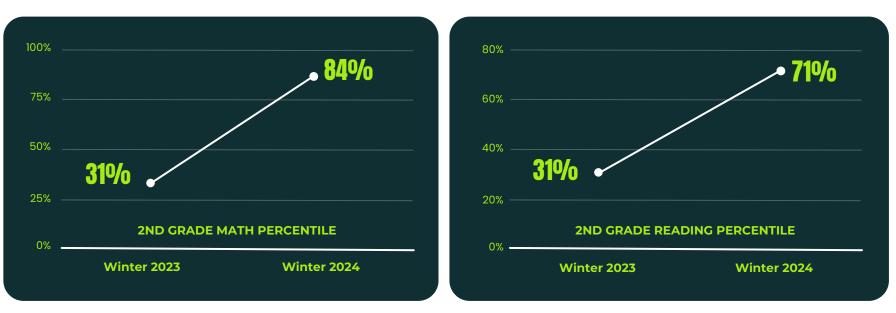

#### Ukrainian refugee students are getting the same results

MATH: MATH K-12

Most Alpha Students are in the top 2% math knowledge.

| Grade<br>Winter 2024 | Achievement<br>Percentile | School Conditional<br>Growth Percentile |
|----------------------|---------------------------|-----------------------------------------|
| К                    |                           |                                         |
| 1                    | 99                        | 99                                      |
| 2                    | 99                        | 2                                       |
| 3                    | 98                        | 36                                      |
|                      | 99                        | 94                                      |
| 5                    | 99                        | 69                                      |
| 6                    | 99                        | 99                                      |
| 7                    | 98                        | 99                                      |
| 8                    | 97                        | 87                                      |

#### LANGUAGE ARTS: READING

Alpha Students are in the top 1% nationwide.

6 out of 8 grades are in the 99th percentile of growth

| Grade<br>Winter 2024 | Achievement<br>Percentile | School Conditional<br>Growth Percentile |
|----------------------|---------------------------|-----------------------------------------|
| K                    |                           |                                         |
| 1                    | 99                        | 76                                      |
| 2                    | 99                        | 99                                      |
| 3                    | 99                        | 99                                      |
| 4                    | 99                        | 99                                      |
| 5                    | 99                        | 97                                      |
| 6                    | 99                        | 99                                      |
| 7                    | 99                        | 99                                      |
| 8                    | 99                        | 99                                      |