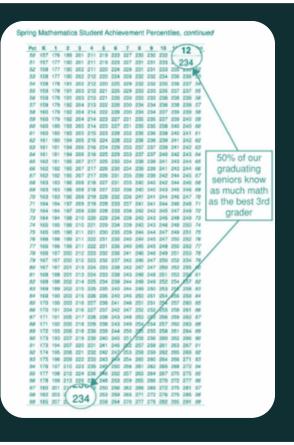

#### Loss of Enthusiasm by Grade Level

The average high school senior scores <u>the same</u> on a nationwide standardized test as the best 3rd grader.

Spring Maths Achievement Percentiles, IXL Test | Appendix 1.A

Spring Reading Achievement Percentiles, IXL Test | Appendix 1.C

The average high school senior scores <u>the same</u> on a nationwide standardized test as the best 3rd grader.

Unbound Academy

The post-COVID knowledge spread in a classroom is wider than ever and may finally force the end of the obsolete 100-yearold "teacher in front of a classroom" model.