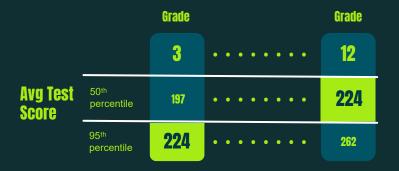

Spring Reading Achievement Percentiles, IXL Test | Appendix 1.C

The average high school senior scores <u>the same</u> on a nationwide standardized test as the best 3rd grader.

Unbound Academy

The post-COVID knowledge spread in a classroom is wider than ever and may finally force the end of the obsolete 100-yearold "teacher in front of a classroom" model.

#### 7th/8th Grader Math Scores - Fall 2022