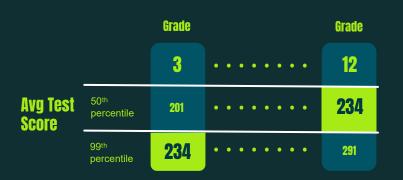

#### Loss of Enthusiasm by Grade Level

The average high school senior scores <u>the same</u> on a nationwide standardized test as the best 3rd grader.

Spring Maths Achievement Percentiles, IXL Test | Appendix 1.A

Spring Reading Achievement Percentiles, IXL Test | Appendix 1.C

The average high school senior scores <u>the same</u> on a nationwide standardized test as the best 3rd grader.

Unbound Academy

The post-COVID knowledge spread in a classroom is wider than ever and may finally force the end of the obsolete 100-yearold "teacher in front of a classroom" model.