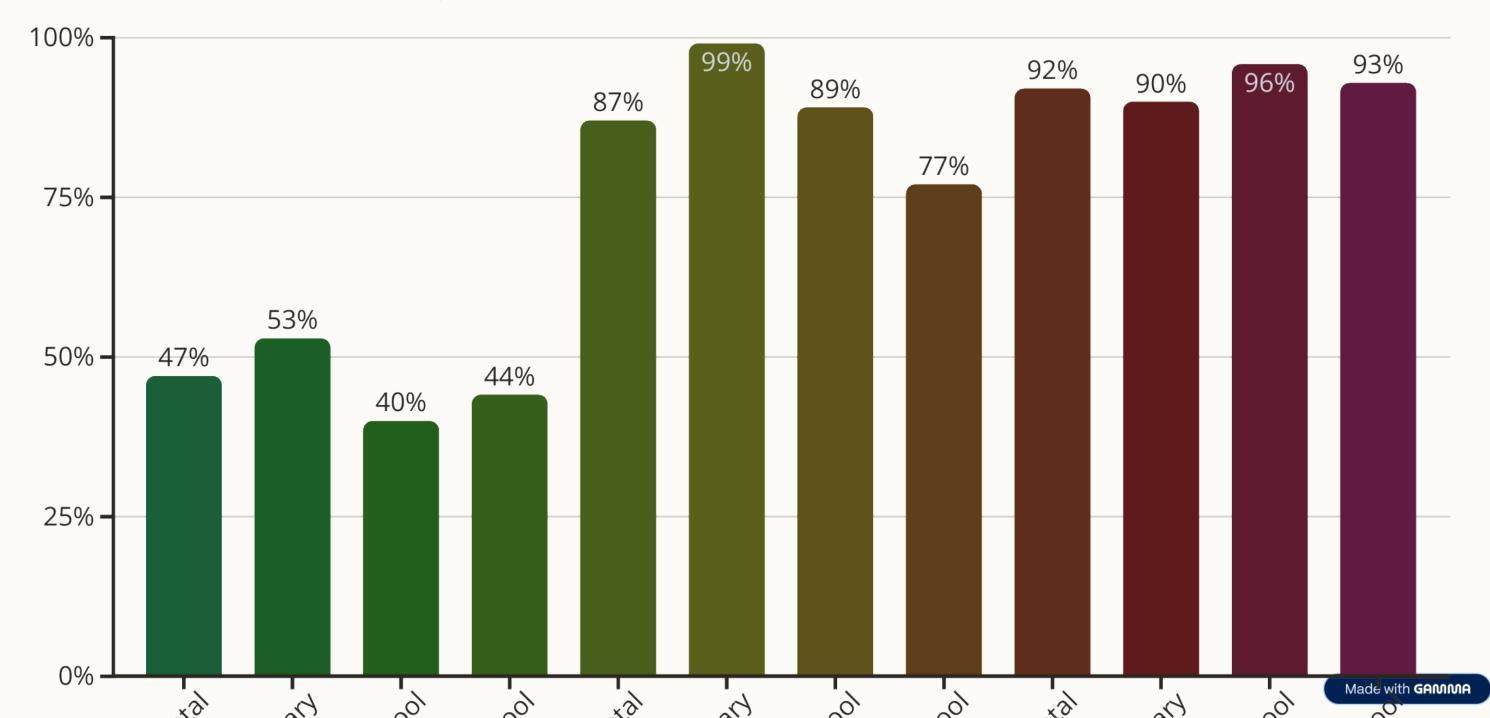

# **Engagement Metrics**

| High School         | Middle School      | Elementary        |
|---------------------|--------------------|-------------------|
| Students: 39% (-4)  | Students: 44% (+5) | Students: 91% (+2 |
| Families: 29% (+20) | Families: 22% (-3) | Families: 65% (-3 |
| Staff: 61% (+1)     | Staff: 84% (-1)    | Staff: 84% (-5)   |

## Relationship Quality

----- Elementary

1

2

3

Students: 74% (-5)

Families: 89% (-1)

Staff: 87% (-2)

— Middle School

Students: 47% (-1)

Families: 66% (no change)

Staff: 91% (+6)

High School

Students: 31% (-2)

Families: 66% (-8)

Staff: 65% (-8)

# Academic Experience

۱٦

 $\heartsuit$ 

Academic Challenge

HS: 33% (-1), MS: 50% (-2), ES: 36% (-5)

Belonging

HS: 46% (+6), MS: 50% (-2), ES: 39% (+2)

Instructional Methods ES: 60% (-3), MS/HS: No data

College & Career Readiness HS: 19% (-3), MS/ES: No data