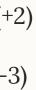

## Relationship Quality

----- Elementary

1

2

3

Students: 74% (-5)

Families: 89% (-1)

Staff: 87% (-2)

— Middle School

Students: 47% (-1)

Families: 66% (no change)

Staff: 91% (+6)

High School

Students: 31% (-2)

Families: 66% (-8)

Staff: 65% (-8)