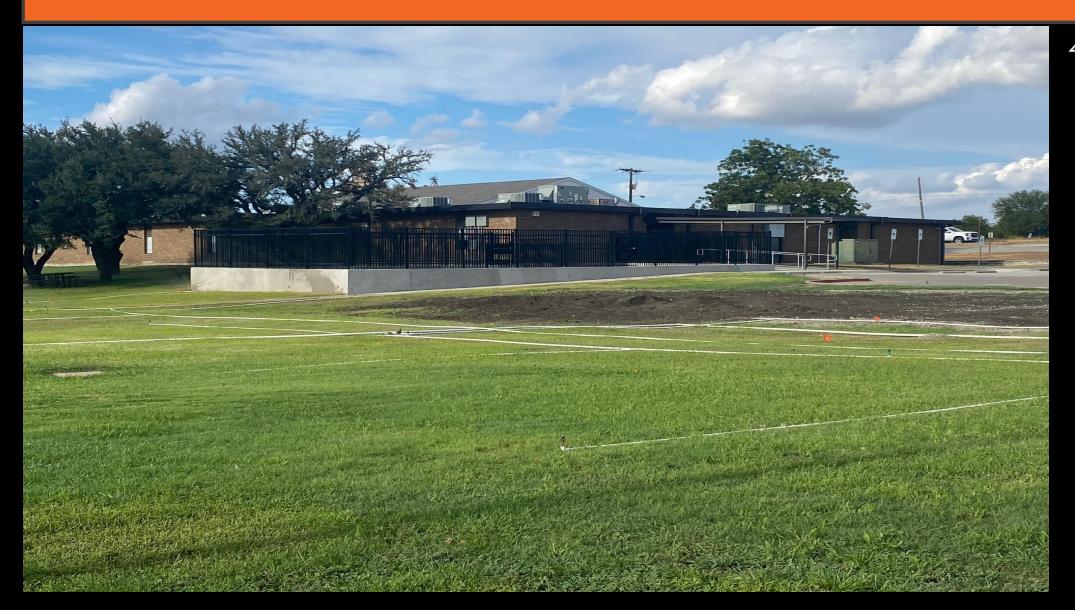

### EARLY CHILDHOOD ACADEMY (ECA) COST SUMMARY TO DATE

Project: Vandagriff Elementary Conversion to Elementary School

Grades: 1-4 Employee Daycare, Pre-K, Walk-in SPED, Itinerant Offices

Capacity: TBD

Bond 2019 Estimate: \$1,709,000.00

Budget: \$1,837,891.87

Amount Obligated To Date: \$1,822,740.67

Phase Completion: planning, design, procurement, construction, warranty

Square Footage: 53,003

Date Open: August 2022

#### EARLY CHILDHOOD ACADEMY (ECA) NEW SIGNAGE



#### EARLY CHILDHOOD ACADEMY (ECA) SITE WORK - 8-18-22



## EARLY CHILDHOOD ACADEMY (ECA) INDOOR PLAY AREA — 8-18-22



#### EARLY CHILDHOOD ACADEMY (ECA) INFANT ROOM - 8-18-22



## EARLY CHILDHOOD ACADEMY (ECA) CHILDCARE ENTRANCE - 8-18-22





## EARLY CHILDHOOD ACADEMY (ECA) NEW OUTDOOR TODDLER PLAY AREA – 8-18-22



### EARLY CHILDHOOD ACADEMY (ECA) SCHEDULE UPDATE



- Schedule Update:
  - Interior punch work on-going
  - Site punch work on-going
  - Closeout process on-going
  - Playground equipment installation scheduled for November

#### QUESTIONS?



#### Questions?