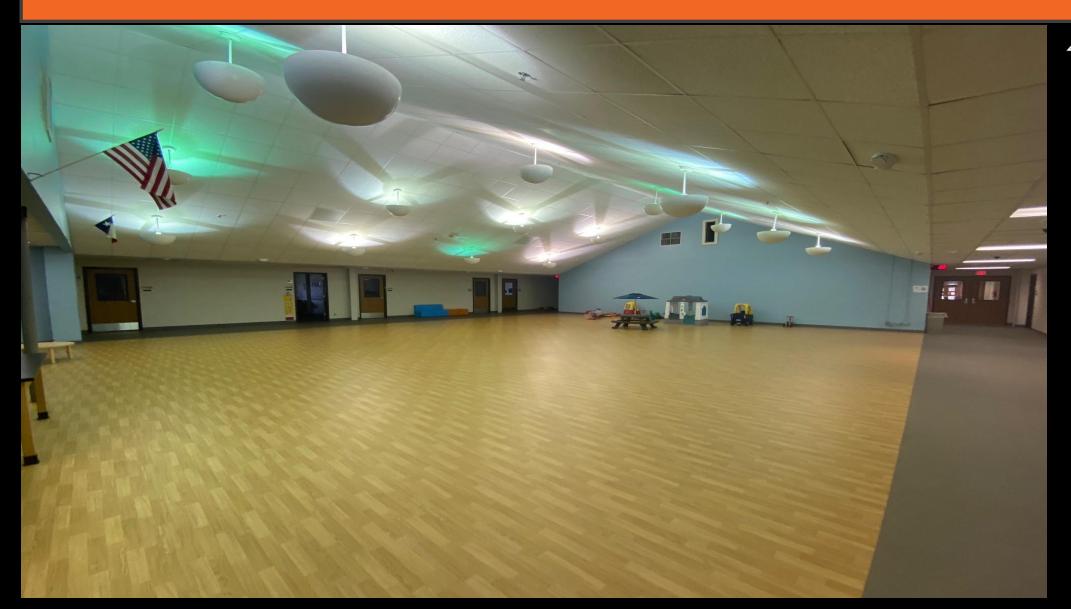

17-22



### VANDAGRIFF ELEMENTARY SCHOOL SCHEDULE UPDATE



- Schedule Update:
  - Interior punch work on-going
  - Closeout process on-going
  - Playground Equipment 8-29-22 ship date, 10-day install

### EARLY CHILDHOOD ACADEMY (ECA) COST SUMMARY TO DATE

Project: Vandagriff Elementary Conversion to Elementary School

Grades: 1-4 Employee Daycare, Pre-K, Walk-in SPED, Itinerant Offices

Capacity: TBD

Bond 2019 Estimate: \$1,709,000.00

Budget: \$1,837,891.87

Amount Obligated To Date: \$1,822,740.67

Phase Completion: planning, design, procurement, construction, warranty

Square Footage: 53,003

Date Open: August 2022

#### EARLY CHILDHOOD ACADEMY (ECA) NEW SIGNAGE



#### EARLY CHILDHOOD ACADEMY (ECA) SITE WORK - 8-18-22



## EARLY CHILDHOOD ACADEMY (ECA) INDOOR PLAY AREA — 8-18-22



#### EARLY CHILDHOOD ACADEMY (ECA) INFANT ROOM - 8-18-22



## EARLY CHILDHOOD ACADEMY (ECA) CHILDCARE ENTRANCE - 8-18-22





## EARLY CHILDHOOD ACADEMY (ECA) NEW OUTDOOR TODDLER PLAY AREA – 8-18-22



### EARLY CHILDHOOD ACADEMY (ECA) SCHEDULE UPDATE



- Schedule Update:
  - Interior punch work on-going
  - Site punch work on-going
  - Closeout process on-going
  - Playground equipment installation scheduled for November

#### QUESTIONS?



#### Questions?