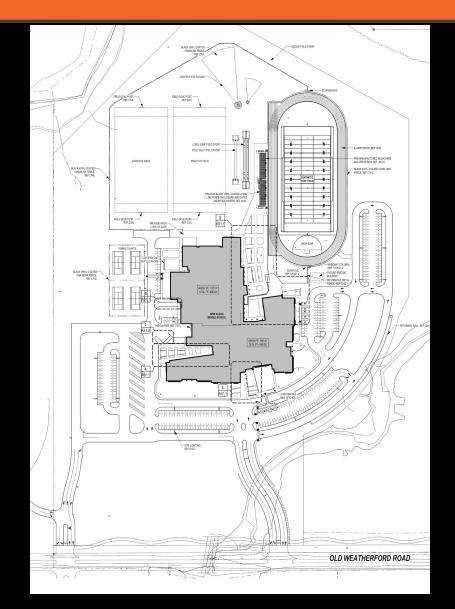

AT DEN (NOOK) – 8-17-22



#### ALEDO MIDDLE SCHOOL NEW KITCHEN – 8-17-22



### ALEDO MIDDLE SCHOOL STORM SHELTER BLEACHER INSTALLATION PROGRESS — 8-17-22



### ALEDO MIDDLE SCHOOL SCHEDULE UPDATE



- Schedule Update:
  - Landscaping and site work on-going
  - Dance room expected turnover 9-9-22
  - Athletics expected turnover 10-13-22
  - Bearcat Den expected turnover 10-14-22

### MCANALLY MIDDLE SCHOOL COST SUMMARY TO DATE

Project: McAnally Middle School (Middle School No. 2)

Grades: 6-8

Capacity: 1,449

Bond 2019 Estimate: \$62,501,000.00

Budget: \$53,747,575.25

Amount Obligated To Date: \$53,029,563.62

Phase Completion: planning, design, procurement, construction, warranty

Square Footage: 181,009

Date Open: August 2022

#### MCANALLY MIDDLE SCHOOL SITE PLAN – PLAN NORTH





## MCANALLY MIDDLE SCHOOL FRONT ENTRANCE – 8-18-22



## MCANALLY MIDDLE SCHOOL LIBRARY— 8-17-22



## MCANALLY MIDDLE SCHOOL CLASSROOM WING COLLABORATON SPACE — 8-17-22



### MCANALLY MIDDLE SCHOOL SCHEDULE UPDATE



- Schedule Update:
  - Fine Arts punch working on-going
  - Athletics area finishes work on-going
  - Site work on-going

### VANDAGRIFF ELEMENTARY SCHOOL COST SUMMARY TO DATE

Project: McAnally Intermediate Conversion to Elementary School

Grades: K-5

Capacity: 800

Bond 2019 Estimate: \$9,611,000.00

Budget: \$9,741,567.57

Amount Obligated To Date: \$9,699,503.13

Phase Completion: planning, design, procurement, construction, warranty

Square Footage: 103,866

Date Open: August 2022

### VANDAGRIFF ELEMENTARY SCHOOL NEW EXTERIOR SIGNAGE - 8-1-22



# VANDAGRIFF ELEMENT