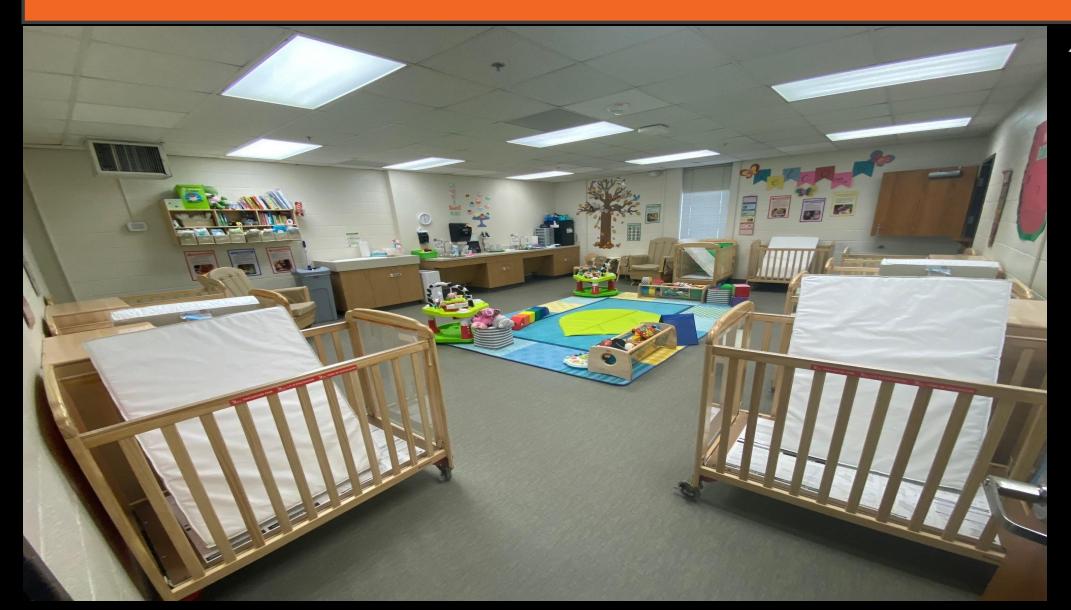

- Schedule Update:
  - Interior punch work on-going
  - Closeout process on-going
  - Playground Equipment 8-29-22 ship date, 10-day install

### EARLY CHILDHOOD ACADEMY (ECA) COST SUMMARY TO DATE

Project: Vandagriff Elementary Conversion to Elementary School

Grades: 1-4 Employee Daycare, Pre-K, Walk-in SPED, Itinerant Offices

Capacity: TBD

Bond 2019 Estimate: \$1,709,000.00

Budget: \$1,837,891.87

Amount Obligated To Date: \$1,822,740.67

Phase Completion: planning, design, procurement, construction, warranty

Square Footage: 53,003

Date Open: August 2022

#### EARLY CHILDHOOD ACADEMY (ECA) NEW SIGNAGE



#### EARLY CHILDHOOD ACADEMY (ECA) SITE WORK - 8-18-22



## EARLY CHILDHOOD ACADEMY (ECA) INDOOR PLAY AREA — 8-18-22



#### EARLY CHILDHOOD ACADEMY (ECA) INFANT ROOM - 8-18-22



## EARLY CHILDHOOD ACADEMY (ECA) CHILDCARE ENTRANCE - 8-18-22





## EARLY CHILDHOOD ACADEMY (ECA) NEW OUTDOOR TODDLER PLAY AREA – 8-18-22



### EARLY CHILDHOOD ACADEMY (ECA) SCHEDULE UPDATE



- Schedule Update:
  - Interior punch work on-going
  - Site punch work on-going
  - Closeout process on-going
  - Playground equipment installation scheduled for November

#### QUESTIONS?



#### Questions?