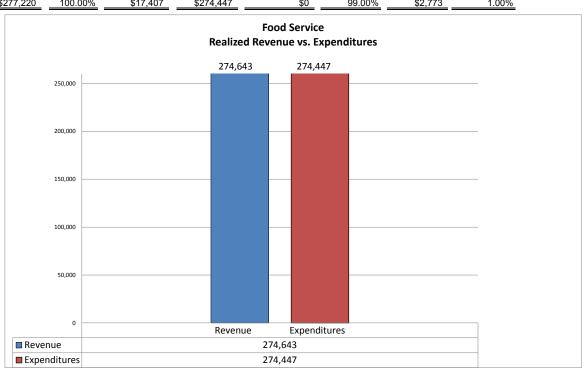

|  | ח |  |  |
|--|---|--|--|
|  |   |  |  |
|  |   |  |  |
|  |   |  |  |

|           |                            | Amended<br>Budget | of Budget | for Period | Revenue   | Of Budget<br>Received | Balance  | Left 10<br>Be Received |
|-----------|----------------------------|-------------------|-----------|------------|-----------|-----------------------|----------|------------------------|
| Revenue S | ources                     |                   |           |            |           |                       |          |                        |
| 5729      | Other Local Svcs-VVISD     | 25,358            | 9.26%     | 7,592      | 24,580    | 96.93%                | 778      | 3.07%                  |
| 5749      | Other local Svcs           | 600               | 0.22%     | 0          | 0         | 0.00%                 | 600      | 100.00%                |
| 5751-5755 | Food Services Activities   | 130,031           | 47.47%    | 122        | 122,055   | 93.87%                | 7,976    | 6.13%                  |
| 5829      | State Prog Rev-TEA         | 1,500             | 0.55%     | 0          | 1,152     | 76.82%                | 348      | 23.18%                 |
| 5921      | School Breakfast Program   | 22,000            | 8.03%     | 0          | 24,747    | 112.48%               | (2,747)  | -12.48%                |
| 5922      | School Lunch Program       | 75,000            | 27.38%    | 0          | 86,148    | 114.86%               | (11,148) | -14.86%                |
| 5923      | Donated Commodities        | 15,962            | 5.83%     | 0          | 15,962    | 100.00%               | 0        | 0.00%                  |
| 7910      | Operating Transfers        | 3,469_            | 1.27%     | 0          | 0         | 0.00%                 | 3,469    | 100.00%                |
|           | Total Food Service Revenue | \$273,920         | 90.52%    | \$7,714    | \$274,643 | 100.26%               | (\$723)  | -0.26%                 |
|           |                            |                   |           |            |           |                       |          |                        |

|                             | Amended<br>Budget | Percent of Budget | Expenditures<br>for Period | YTD<br>Expenditures | Encumbrance | Of Budget<br>Exp/Encumb | Balance | Left To<br>Be Expended |
|-----------------------------|-------------------|-------------------|----------------------------|---------------------|-------------|-------------------------|---------|------------------------|
| Expenditures by Function    |                   |                   |                            |                     |             |                         |         |                        |
| 35 Food Service             | \$277,220         | 100.00%           | \$17,248                   | \$274,447           | \$0         | 99.00%                  | \$2,773 | 1.00%                  |
| Total By Function           | \$277,220         | 100.00%           | \$17,248                   | \$274,447           | \$0         | 99.00%                  | \$2,773 | 1.00%                  |
| Expenditures by Object      |                   |                   |                            |                     |             |                         |         |                        |
| 6100 Payroll Costs          | \$124,988         | 45.09%            | \$11,084                   | \$123,130           | \$0         | 98.51%                  | \$1,858 | 1.49%                  |
| 6200 Contracted Services    | 4,800             | 1.73%             | 4,628                      | 5,725               | 0           | 119.27%                 | (925)   | -19.27%                |
| 6300 Supplies and Materials | 143,071           | 51.61%            | 79                         | 142,147             | 0           | 99.35%                  | 924     | 0.65%                  |
| 6400 Other Operating Costs  | 4,361             | 1.57%             | 1,615                      | 3,445               | 0           | 78.99%                  | 916     | 21.01%                 |
| 6600 Capital Outlay         | 0                 | 0.00%             | 0                          | 0                   | 0           | #DIV/0!                 | 0       | 0.00%                  |
| Total By Object             | \$277,220         | 100.00%           | \$17,407                   | \$274,447           | \$0         | 99.00%                  | \$2,773 | 1.00%                  |

| Audited Fund Balance 6-30-18                                  | \$7,063     |
|---------------------------------------------------------------|-------------|
| + Revenue Posted                                              | 274,643     |
| - Expenditures                                                | 274,447     |
| - Estimated Outstanding Expenditures-June Conference PR hours | \$859       |
| Estimated Fund Balance @ 6/30/19                              | \$6,400     |
|                                                               |             |
| EstimatedChange in Fund Balance                               | \$<br>(663) |