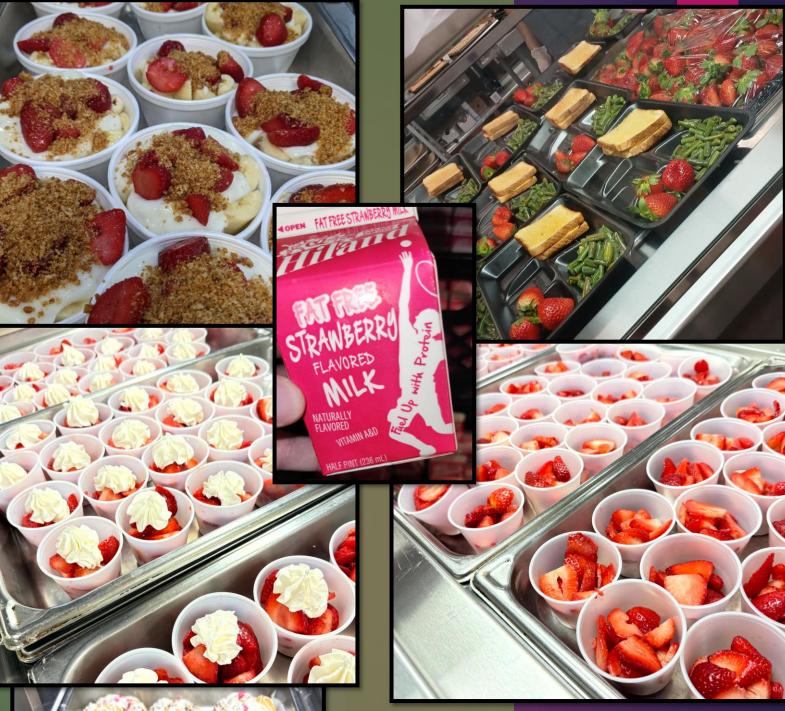

Uvalde CISD believes that <u>ALL</u> <u>STUDENTS</u> deserve, fresh and delicious meal options to enjoy.

Strawberries for February!! We helped the kiddos celebrate Valentine's Day with strawberry parfaits, strawberry milk, and strawberry cinnamon rolls. February 27<sup>th</sup> is also recognized as Strawberry day, and the kiddos absolutely love strawberries!