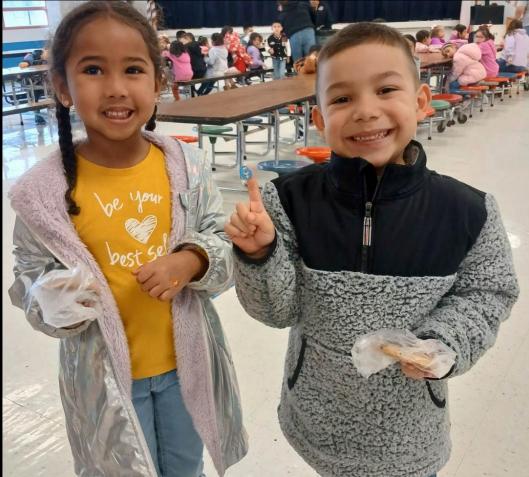

Uvalde CISD believes that <u>ALL</u> <u>STUDENTS</u> deserve, fresh and delicious meal options to enjoy.

Strawberries for February!! We helped the kiddos celebrate Valentine's Day with strawberry parfaits, strawberry milk, and strawberry cinnamon rolls. February 27<sup>th</sup> is also recognized as Strawberry day, and the kiddos absolutely love strawberries!

**V**SFE

Just some more pictures of food and smiling team members! It doesn't get much better than this!