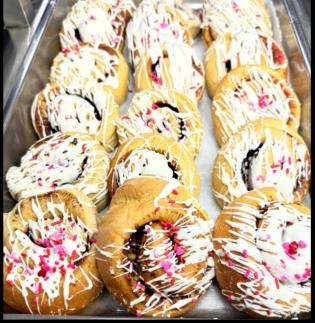

Uvalde CISD believes that <u>ALL</u> <u>STUDENTS</u> deserve, fresh and delicious meal options to enjoy.

Strawberries for February!! We helped the kiddos celebrate Valentine's Day with strawberry parfaits, strawberry milk, and strawberry cinnamon rolls. February 27<sup>th</sup> is also recognized as Strawberry day, and the kiddos absolutely love strawberries!