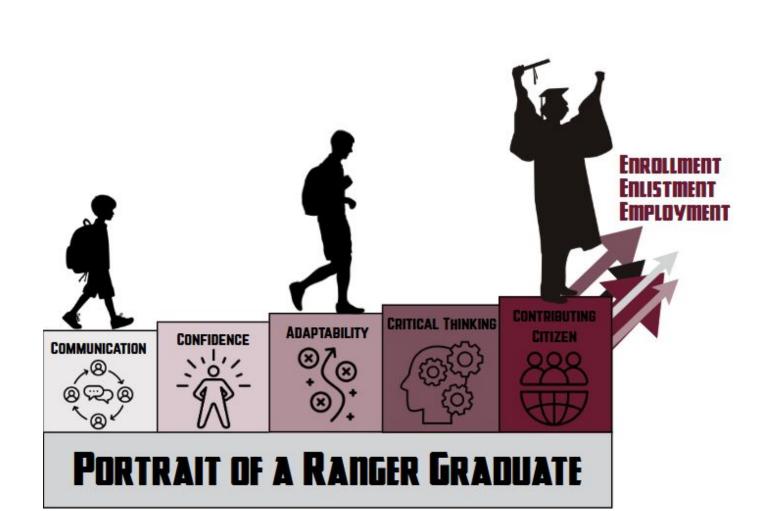

## RANGER CAREER PATHWAY REQUIREMENTS

**Ranger Career Pathways** is a community-wide initiative that empowers every student to explore their interests, plan intentional coursework, and gain durable skills through personalized, hands-on learning experiences. The program supports students in confidently pursuing college, careers, or other postsecondary goals by offering relevant coursework, industry certifications, and real-world workplace experiences—all grounded in strong connections to industry and career exploration.

#### **MUST COMPLETE TWO:**

Dual Credit Course

- Participate in 2 or more co-curricular activities
- Earn an industry-recognized credential
- Complete 20+ hours of community service

Students who complete a **Ranger Career Pathway** will receive a cord to wear at Graduation and a certificate of completion at senior awards night. Your accomplishments will also be recognized in the graduation program. Each year, a banner with all of the students who earned a **Ranger Career Pathway** will be printed and hung in the hallway outside of the office.