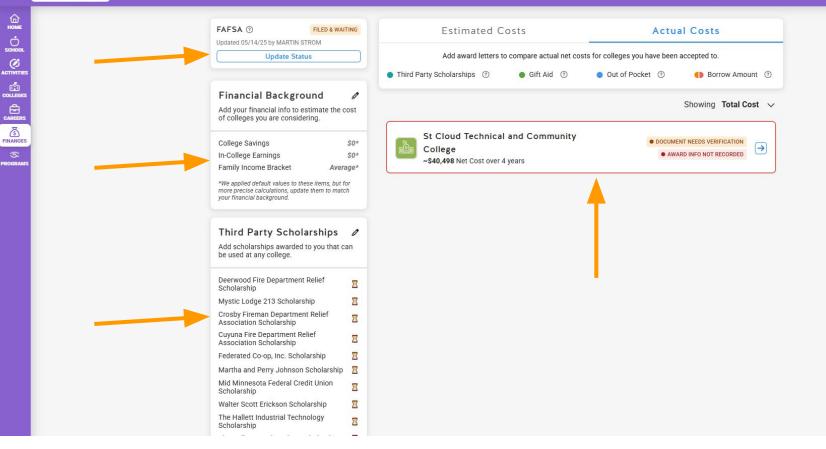

| S              | FINANCES<br>Scholarship Matching                                                                         |                          | 🞯 MARTIN "Marty" STROM) 🗔 🗋 🖂 📮 😨 🕸              |
|----------------|----------------------------------------------------------------------------------------------------------|--------------------------|--------------------------------------------------|
| Номе           |                                                                                                          |                          | ⊗ Matches ♥ Favorites Ó District Posted Q Search |
| Ö<br>SCHOOL    | Eligibility 🖉                                                                                            | Interests 🖉              | Colleges Ø                                       |
| ACTIVITIES     | 685 Scholarships                                                                                         | Sort by Closest Deadline |                                                  |
| COLLEGES       | Ann E. Clark Scholarship<br>Navy League of the United States                                             | May 15 0000 50           | Click on a scholarship to view details           |
| CAREERS        | Rudy Zocchi Memorial Scholarship<br>The Walter J. Travis Society                                         | May 15 000 33)           | -                                                |
| S:<br>PROGRAMS | Walter J. Travis Memorial Scholarship<br>The Walter J. Travis Society                                    | May 15 000 33            |                                                  |
|                | Wesley-Logan Prize in African Diaspola History<br>American Historical Association                        | May 15 🖸 🖸 🗿 🕘 👔         |                                                  |
|                | SeniorCare.com Aging Matters Scholarship<br>SeniorCare.com                                               | May 15 9999 33)          |                                                  |
|                | SU Study Abroad General Scholarship<br>Salisbury University                                              | May 15 🛛 🕄 🕄 🗿           |                                                  |
|                | Joseph S. Rumbaugh Historical Oration Contest<br>National Society of the Sons of the American Revolution | May 15 9999 33           |                                                  |
|                | CRS Competition For Performing Artists<br>Contemporary Record Society                                    | May 15 0000 (33)         |                                                  |
|                | CRS Competition For Composers' Recordings<br>Contemporary Record Society                                 | May 15 0000 (33)         |                                                  |
|                | NMCRS Education Assistance Program<br>Navy-Marine Corps Relief Society                                   | May 15 🛛 🕄 🕄 🚱 🕲         |                                                  |
|                | Bill Farr Memorial Scholarship<br>Society of Drefessional Journalists Lee Anasles Chapter                | May 15 000 33            |                                                  |