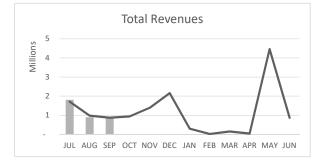

#### Year-to-Year General Fund Revenues and Expenditures by Month

Shows prior year and current year-to-date revenues and expenditures in more detail, by major category and month, for the General Fund.

### Corbett School District No. 39 Board Financial Report Fund 01: General Fund

| YTD Revenues                                                                       | FY 2022-23                   | FY 2023-24                   | Variance                         | % Change             |
|------------------------------------------------------------------------------------|------------------------------|------------------------------|----------------------------------|----------------------|
| Property Taxes                                                                     | 11,534                       | -                            | (11,534)                         | -100%                |
| State School Fund                                                                  | 2,446,251                    | 2,611,903                    | 165,652                          | 7%                   |
| Local Sources                                                                      | 32,592                       | 6,533                        | (26,059)                         | -80%                 |
| Intermediate Sources                                                               | -                            | -                            | -                                |                      |
| State Sources                                                                      | 190,189                      | 22,945                       | (167,244)                        | -88%                 |
| Federal Sources                                                                    | 19,792                       | 66,539                       | 46,747                           | 236%                 |
| Total Revenues                                                                     | 2,700,358                    | 2,707,920                    | 7,562                            | 0%                   |
| YTD Expenditures                                                                   | FY 2022-23                   | FY 2023-24                   | Variance                         | % Change             |
| •                                                                                  |                              |                              |                                  |                      |
| Salaries                                                                           | 795,409                      | 707,373                      | (88,036)                         | -11%                 |
| Salaries<br>Associated Payroll                                                     | 795,409<br>495,400           | 707,373<br>440,592           | (88,036)<br>(54,808)             | -11%<br>-11%         |
|                                                                                    |                              | · · · · ·                    |                                  |                      |
| Associated Payroll                                                                 | 495,400                      | 440,592                      | (54,808)                         | -11%                 |
| Associated Payroll<br>Purchased Services                                           | 495,400<br>139,975           | 440,592<br>115,720           | (54,808)<br>(24,255)             | -11%<br>-17%         |
| Associated Payroll<br>Purchased Services<br>Supplies & Materials                   | 495,400<br>139,975           | 440,592<br>115,720           | (54,808)<br>(24,255)             | -11%<br>-17%         |
| Associated Payroll<br>Purchased Services<br>Supplies & Materials<br>Capital Outlay | 495,400<br>139,975<br>85,234 | 440,592<br>115,720<br>31,357 | (54,808)<br>(24,255)<br>(53,877) | -11%<br>-17%<br>-63% |