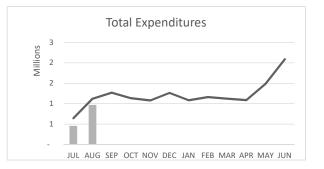

#### Year-to-Year General Fund Revenues and Expenditures by Month

Shows prior year and current year-to-date revenues and expenditures in more detail, by major category and month, for the General Fund.

### Corbett School District No. 39 Board Financial Report Fund 01: General Fund

| YTD Revenues                                                                       | FY 2022-23                   | FY 2023-24                   | Variance                         | % Change             |
|------------------------------------------------------------------------------------|------------------------------|------------------------------|----------------------------------|----------------------|
| Property Taxes                                                                     | 11,534                       | -                            | (11,534)                         | -100%                |
| State School Fund                                                                  | 2,446,251                    | 2,611,903                    | 165,652                          | 7%                   |
| Local Sources                                                                      | 32,592                       | 6,533                        | (26,059)                         | -80%                 |
| Intermediate Sources                                                               | -                            | -                            | -                                |                      |
| State Sources                                                                      | 190,189                      | 22,945                       | (167,244)                        | -88%                 |
| Federal Sources                                                                    | 19,792                       | 66,539                       | 46,747                           | 236%                 |
| Total Revenues                                                                     | 2,700,358                    | 2,707,920                    | 7,562                            | 0%                   |
| YTD Expenditures                                                                   | FY 2022-23                   | FY 2023-24                   | Variance                         | % Change             |
| •                                                                                  |                              |                              |                                  |                      |
| Salaries                                                                           | 795,409                      | 707,373                      | (88,036)                         | -11%                 |
| Salaries<br>Associated Payroll                                                     | 795,409<br>495,400           | 707,373<br>440,592           | (88,036)<br>(54,808)             | -11%<br>-11%         |
|                                                                                    |                              | · · · · ·                    |                                  |                      |
| Associated Payroll                                                                 | 495,400                      | 440,592                      | (54,808)                         | -11%                 |
| Associated Payroll<br>Purchased Services                                           | 495,400<br>139,975           | 440,592<br>115,720           | (54,808)<br>(24,255)             | -11%<br>-17%         |
| Associated Payroll<br>Purchased Services<br>Supplies & Materials                   | 495,400<br>139,975           | 440,592<br>115,720           | (54,808)<br>(24,255)             | -11%<br>-17%         |
| Associated Payroll<br>Purchased Services<br>Supplies & Materials<br>Capital Outlay | 495,400<br>139,975<br>85,234 | 440,592<br>115,720<br>31,357 | (54,808)<br>(24,255)<br>(53,877) | -11%<br>-17%<br>-63% |