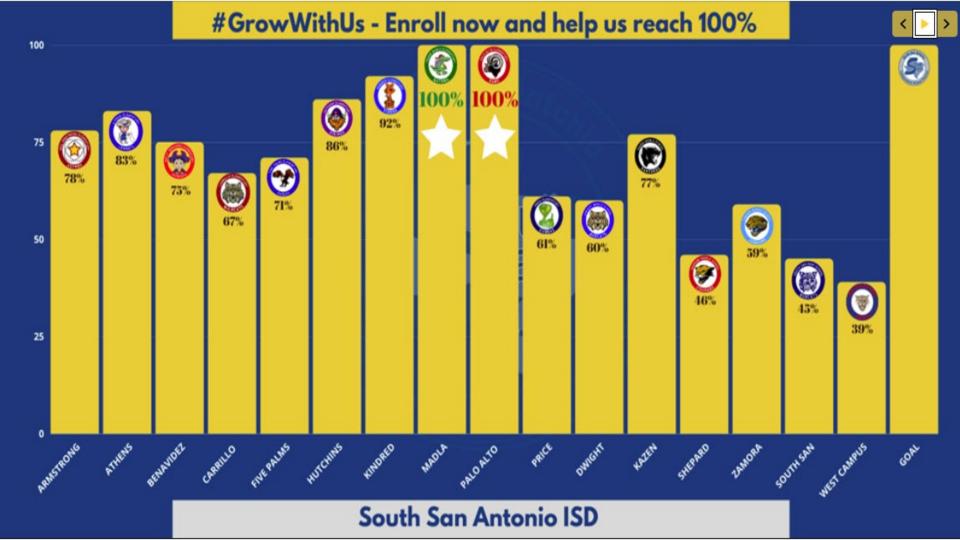

#### Recent progress

- 5051 returning students have registered for the 2021-22 school year
- This is 66% of our total returning students based on this year's enrollment

| School                | # Returning Student<br>Registrations (2021-<br>22) | # of Possible<br>Returning Students<br>(2021-22)* | % of Returning<br>Students<br>Registered (21-22) | New Students<br>Registration (Pre-<br>K and Head Start) | New Students<br>Registration (new<br>to district K-12) |
|-----------------------|----------------------------------------------------|---------------------------------------------------|--------------------------------------------------|---------------------------------------------------------|--------------------------------------------------------|
| South San High School | 1001                                               | 2182                                              | 46%                                              | -                                                       | 0                                                      |
| West Campus           | 178                                                | 413                                               | 43%                                              | -                                                       | 1                                                      |
| Dwight MS             | 322                                                | 526                                               | 61%                                              | -                                                       | 1                                                      |
| Shepard MS            | 300                                                | 594                                               | 51%                                              | -                                                       | 1                                                      |
| Kazen MS              | 224                                                | 259                                               | 86%                                              | -                                                       | 1                                                      |
| Zamora MS             | 338                                                | 555                                               | 61%                                              | -                                                       | 3                                                      |
| Athens                | 173                                                | 187                                               | 93%                                              | 1                                                       | 2                                                      |
| Hutchins              | 294                                                | 342                                               | 86%                                              | 5                                                       | 6                                                      |
| Kindred               | 258                                                | 277                                               | 93%                                              | 1                                                       | 3                                                      |
| Palo Alto             | 413                                                | 413                                               | 100%                                             | 4                                                       | 6                                                      |
| Price                 | 221                                                | 318                                               | 69%                                              | 7                                                       | 2                                                      |
| Madla                 | 362                                                | 362                                               | 100%                                             | 2                                                       | 1                                                      |
| Five Palms            | 254                                                | 352                                               | 72%                                              | 6                                                       | 12                                                     |
| Armstrong             | 186                                                | 234                                               | 79%                                              | 3                                                       | 7                                                      |
| Carrillo              | 184                                                | 260                                               | 71%                                              | 5                                                       | 5                                                      |
| Benavidez             | 343                                                | 435                                               | 79%                                              | 5                                                       | 10                                                     |
| Totals                | 5051                                               | 7709                                              | 66%                                              | 39                                                      | 61                                                     |