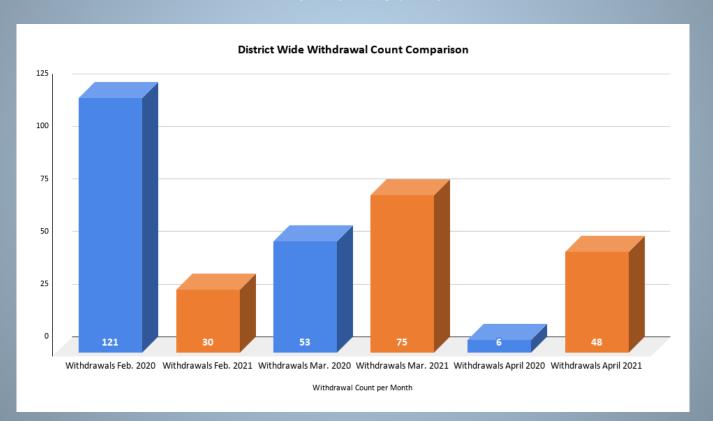

| 36                     |
| Five Palms            | 128                                       | 482              | 27%                      | 26                     |
| Armstrong             | 34                                        | 336              | 10%                      | 10                     |
| Carrillo              | 130                                       | 350              | 37%                      | 17                     |
| Benavidez             | 162                                       | 594              | 27%                      | 57                     |
| Totals                | 1651                                      | 8576             | 19%                      | 303                    |



# Comparison of Withdrawals-District Wide 2020 vs. 2021





# Comparison of Withdrawals-District Wide BOY to April