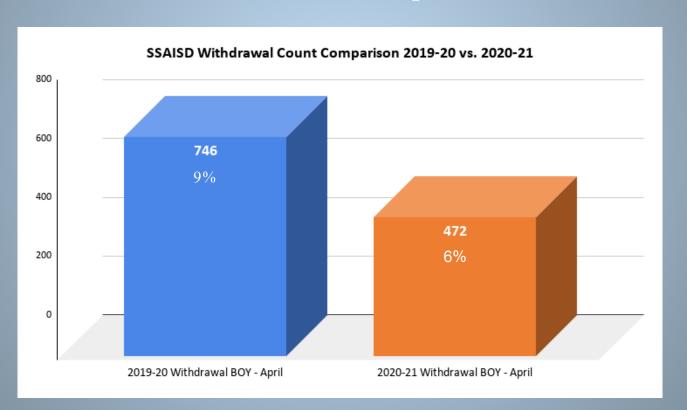

128                                       | 482              | 27%                      | 26                     |
| Armstrong             | 34                                        | 336              | 10%                      | 10                     |
| Carrillo              | 130                                       | 350              | 37%                      | 17                     |
| Benavidez             | 162                                       | 594              | 27%                      | 57                     |
| Totals                | 1651                                      | 8576             | 19%                      | 303                    |



# Comparison of Withdrawals-District Wide 2020 vs. 2021





# Comparison of Withdrawals-District Wide BOY to April