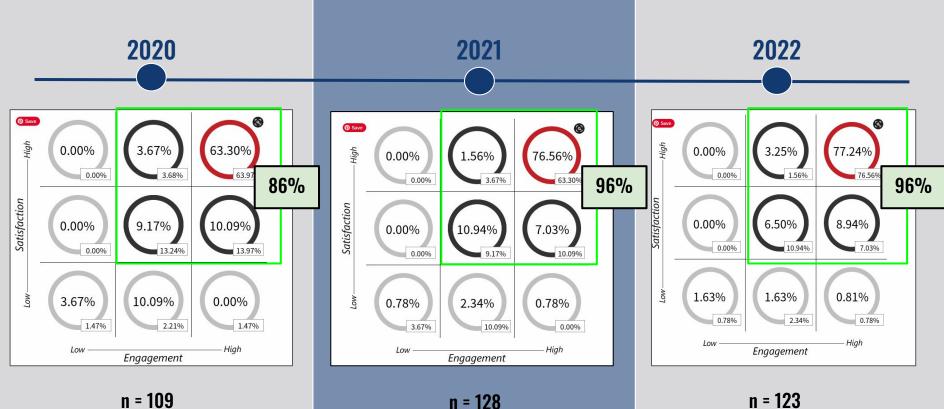

# **HumanEx InsightEx Survey**

2022-2023

#### **Historical Full District "DreamBox"**





### **Top 5: Full District 2022**



## Bloomingdale School District 13 - Full District - Top Items (n=123)

|   | Question                                                                         | Dimension      | Mean | Previous<br>Mean | (+/-)<br>Change |     |
|---|----------------------------------------------------------------------------------|----------------|------|------------------|-----------------|-----|
| 0 | 4. I feel great pride in the work I do.                                          | Pride          | 4.77 | 4.71             | <b>↑</b>        | Add |
| 0 | 2. I am fully engaged in the work that I do.                                     | Engage-Inspire | 4.76 | 4.63             | <b>↑</b>        | Add |
| 0 | 1. In my role I have the opportunity to do things that I bo