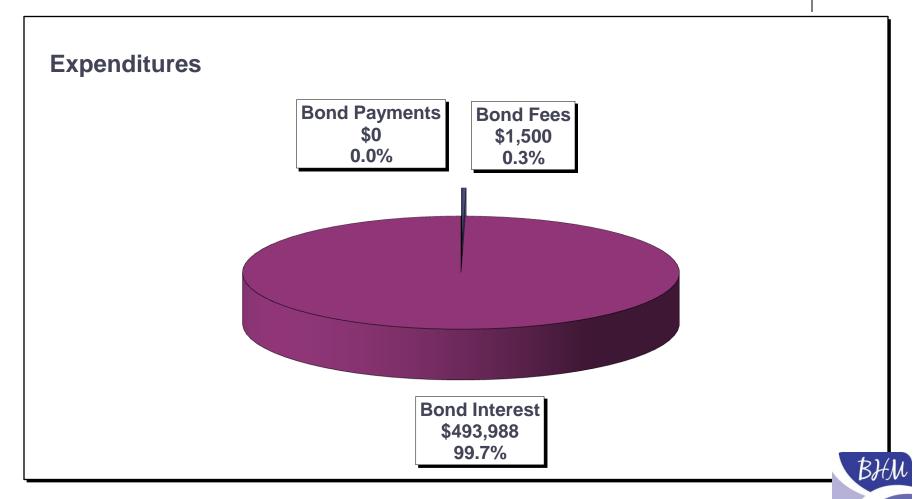

### ISD 877 BHM 2012-2013 OPEB DEBT SERVICE

Estimated Fund Balance @ 6/30/12

\$51,166

Revenue

\$519,188

**Expenditures** 

(\$495,488)

Estimated Fund Balance @ 6/30/13

\$74,866

### ISD 877 BHM 2012-2013 OPEB DEBT SERVICE