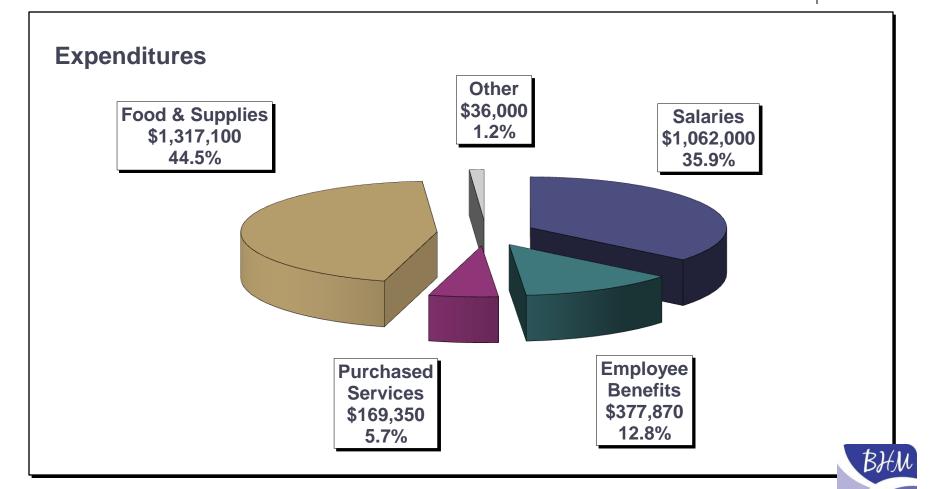

### ISD 877 BHM 2012-2013 FOOD SERVICE

Estimated Fund Balance @ 6/30/12

\$149,546

Revenue

\$3,000,400

**Expenditures** 

(\$2,962,320)

Estimated Fund Balance @ 6/30/13

\$187,626

### ISD 877 BHM 2012-2013 FOOD SERVICE