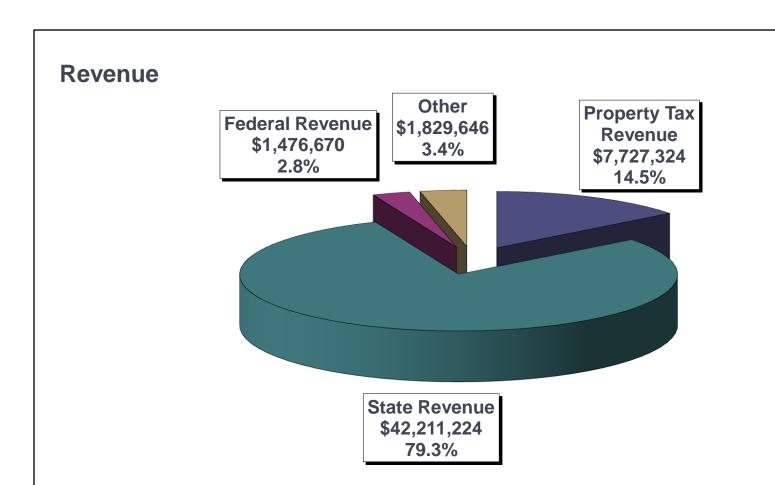

Estimated Fund Balance @ 6/30/12\*

\$13,031,219

Revenue

\$53,244,864

**Expenditures** 

(\$53,189,995)

Estimated Fund Balance @ 6/30/13\*

\$13,086,088

\*Fund Balance includes nonspendable, restricted, committed, assigned, and unassigned amounts

| <b>Unassigned</b> | <b>Fund</b> | <b>Balance</b> | Pro | jection |
|-------------------|-------------|----------------|-----|---------|
|-------------------|-------------|----------------|-----|---------|

|              | 6/30/10      | 6/30/11      | 6/30/12      | 6/30/13      |
|--------------|--------------|--------------|--------------|--------------|
| Fund Balance | \$6,151,513  | \$6,675,737  | \$9,026,161  | \$8,618,418  |
| Expenditures | \$59,821,246 | \$51,496,168 | \$53,495,184 | \$53,189,995 |
| % of Exp.    | 10.28%       | 12.96%       | 16.87%       | 16.20%       |