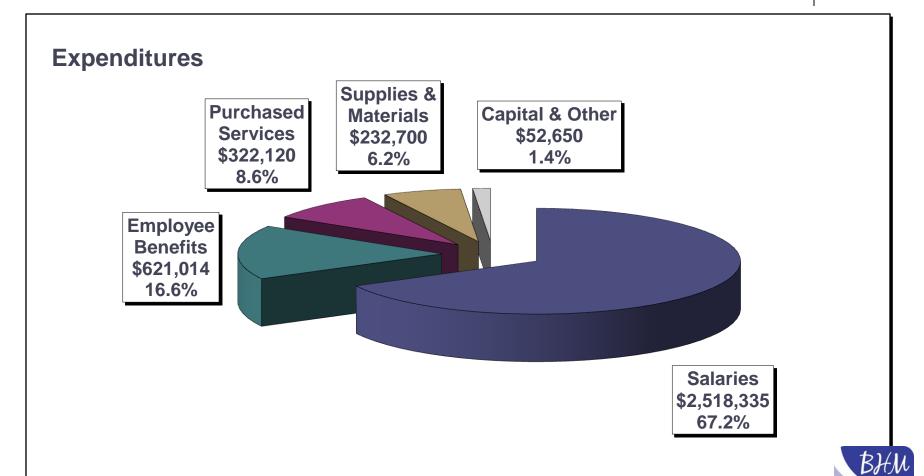

## ISD 877 BHM 2012-2013 COMMUNITY SERVICE

Estimated Fund Balance @ 6/30/12\*

\$299,622

Revenue

\$3,680,040

**Expenditures** 

(\$3,746,819)

Estimated Fund Balance @ 6/30/13\*

\$232,843

\*Fund Balance includes restricted amounts for Community Ed, ECFE, School Readiness, and ABE

# ISD 877 BHM 2012-2013 COMMUNITY SERVICE