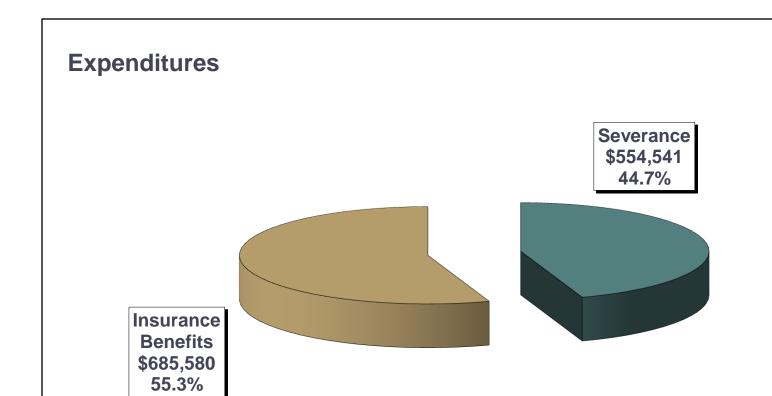

### ISD 877 BHM 2012-2013 OPEB TRUST

Estimated Fund Balance @ 6/30/12

\$12,928,829

Revenue

\$632,202

Expenditures

(\$1,240,121)

Estimated Fund Balance @ 6/30/13

\$12,320,910

### ISD 877 BHM 2012-2013 **OPEB TRUST**

Retiree Contributions \$307,202 48.6%

### ISD 877 BHM 2012-2013 OPEB TRUST