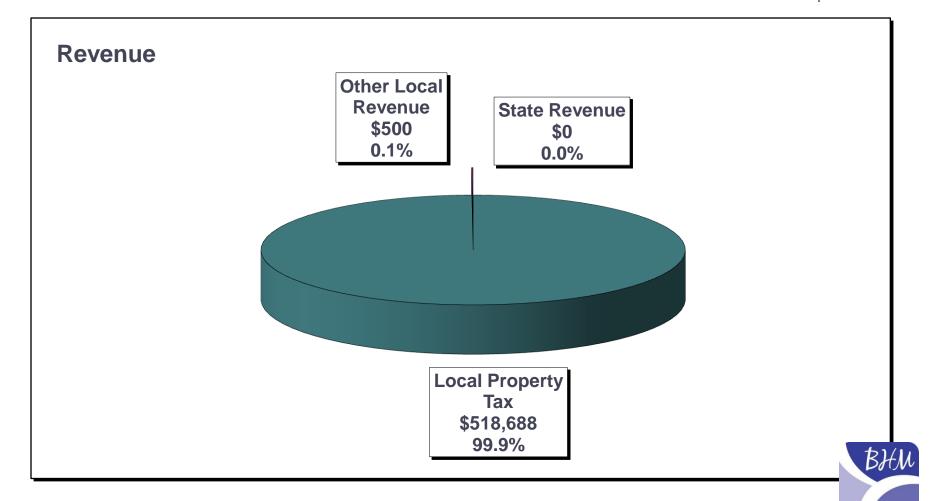

### ISD 877 BHM 2012-2013 OPEB DEBT SERVICE

Estimated Fund Balance @ 6/30/12

\$51,166

Revenue

\$519,188

**Expenditures** 

(\$495,488)

Estimated Fund Balance @ 6/30/13

\$74,866

### ISD 877 BHM 2012-2013 OPEB DEBT SERVICE