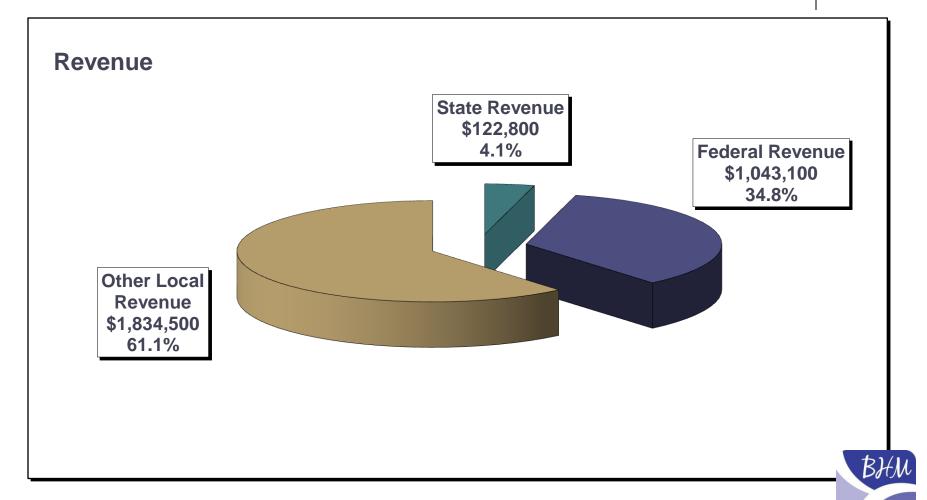

### ISD 877 BHM 2012-2013 FOOD SERVICE

Estimated Fund Balance @ 6/30/12

\$149,546

Revenue

\$3,000,400

**Expenditures** 

(\$2,962,320)

Estimated Fund Balance @ 6/30/13

\$187,626

### ISD 877 BHM 2012-2013 FOOD SERVICE