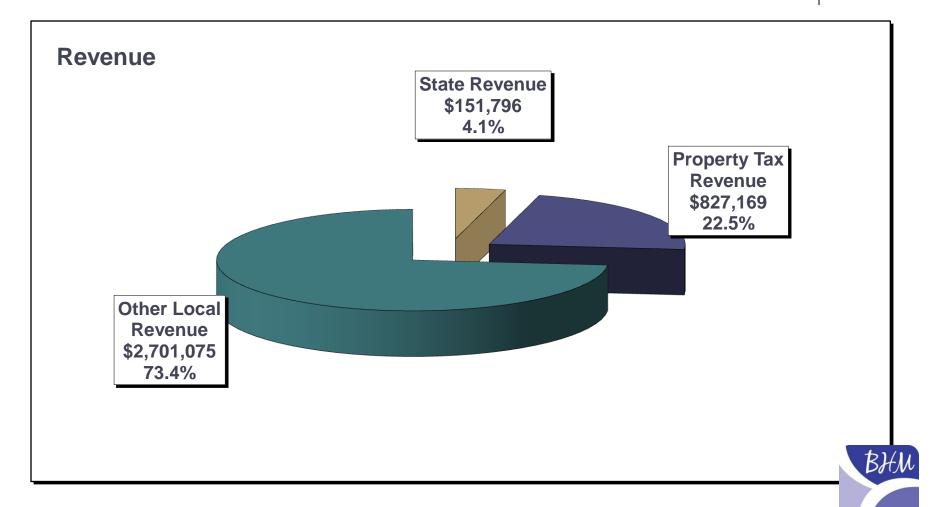

## ISD 877 BHM 2012-2013 COMMUNITY SERVICE

Estimated Fund Balance @ 6/30/12\*

\$299,622

Revenue

\$3,680,040

**Expenditures** 

(\$3,746,819)

Estimated Fund Balance @ 6/30/13\*

\$232,843

\*Fund Balance includes restricted amounts for Community Ed, ECFE, School Readiness, and ABE

# ISD 877 BHM 2012-2013 COMMUNITY SERVICE