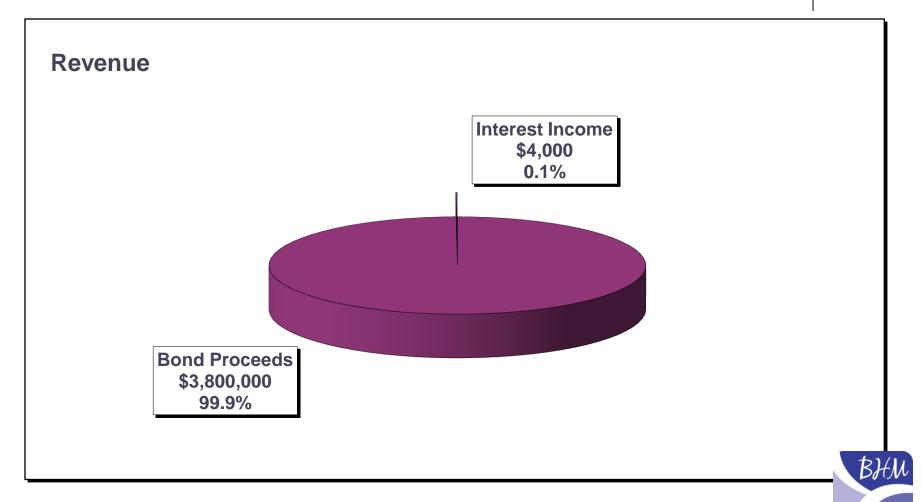

### ISD 877 BHM 2012-2013 ALTERNATIVE FACILITIES

Estimated Fund Balance @ 6/30/12

\$0

Revenue

\$3,804,000

Expenditures

(\$780,000)

Estimated Fund Balance @ 6/30/13

### ISD 877 BHM 2012-2013 ALTERNATIVE FACILITIES