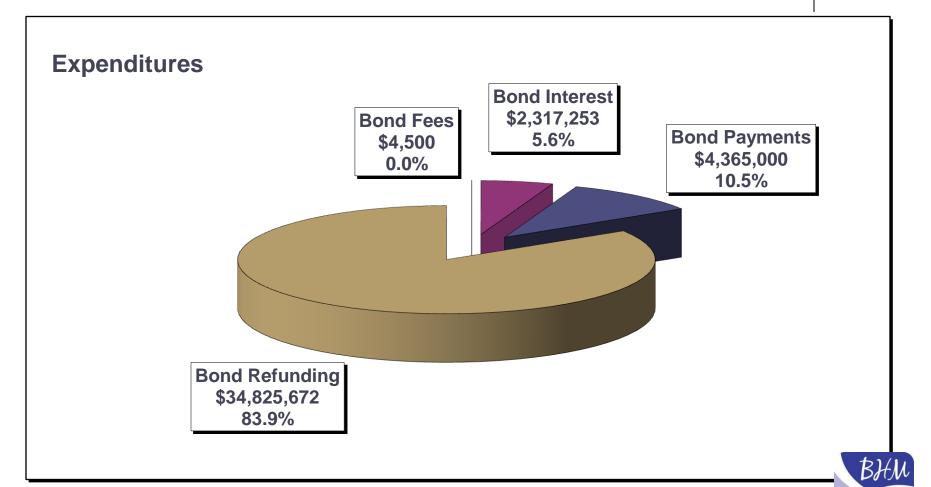

### ISD 877 BHM 2012-2013 DEBT SERVICE

Estimated Fund Balance @ 6/30/12

\$36,198,742

Revenue

\$6,658,302

Expenditures

(\$41,512,425)

Estimated Fund Balance @ 6/30/13

### ISD 877 BHM 2012-2013 DEBT SERVICE