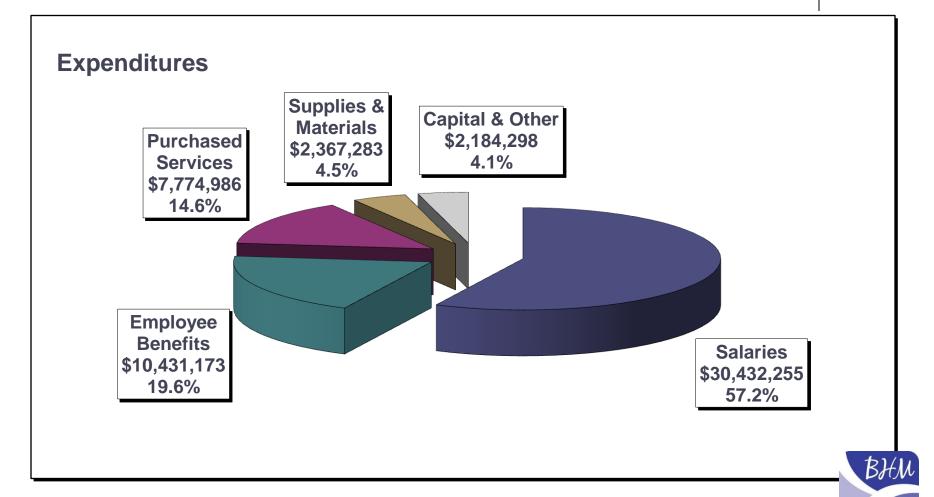

Estimated Fund Balance @ 6/30/12\*

\$13,031,219

Revenue

\$53,244,864

**Expenditures** 

(\$53,189,995)

Estimated Fund Balance @ 6/30/13\*

\$13,086,088

\*Fund Balance includes nonspendable, restricted, committed, assigned, and unassigned amounts

| <b>Unassigned</b> | <b>Fund</b> | <b>Balance</b> | Pro | jection |
|-------------------|-------------|----------------|-----|---------|
|-------------------|-------------|----------------|-----|---------|

|              | 6/30/10      | 6/30/11      | 6/30/12      | 6/30/13      |
|--------------|--------------|--------------|--------------|--------------|
| Fund Balance | \$6,151,513  | \$6,675,737  | \$9,026,161  | \$8,618,418  |
| Expenditures | \$59,821,246 | \$51,496,168 | \$53,495,184 | \$53,189,995 |
| % of Exp.    | 10.28%       | 12.96%       | 16.87%       | 16.20%       |