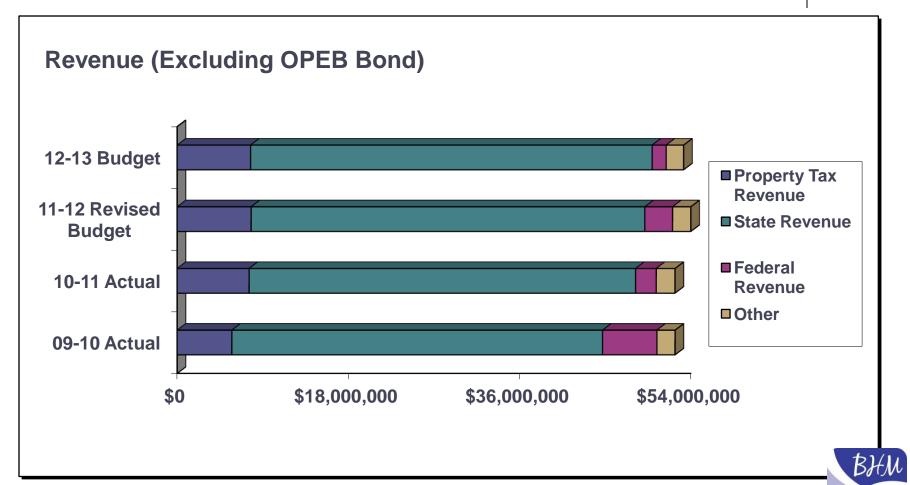

Estimated Fund Balance @ 6/30/12\*

\$13,031,219

Revenue

\$53,244,864

**Expenditures** 

(\$53,189,995)

Estimated Fund Balance @ 6/30/13\*

\$13,086,088

\*Fund Balance includes nonspendable, restricted, committed, assigned, and unassigned amounts

| <b>Unassigned</b> | <b>Fund</b> | <b>Balance</b> | Pro | jection |
|-------------------|-------------|----------------|-----|---------|
|-------------------|-------------|----------------|-----|---------|

|              | 6/30/10      | 6/30/11      | 6/30/12      | 6/30/13      |
|--------------|--------------|--------------|--------------|--------------|
| Fund Balance | \$6,151,513  | \$6,675,737  | \$9,026,161  | \$8,618,418  |
| Expenditures | \$59,821,246 | \$51,496,168 | \$53,495,184 | \$53,189,995 |
| % of Exp.    | 10.28%       | 12.96%       | 16.87%       | 16.20%       |