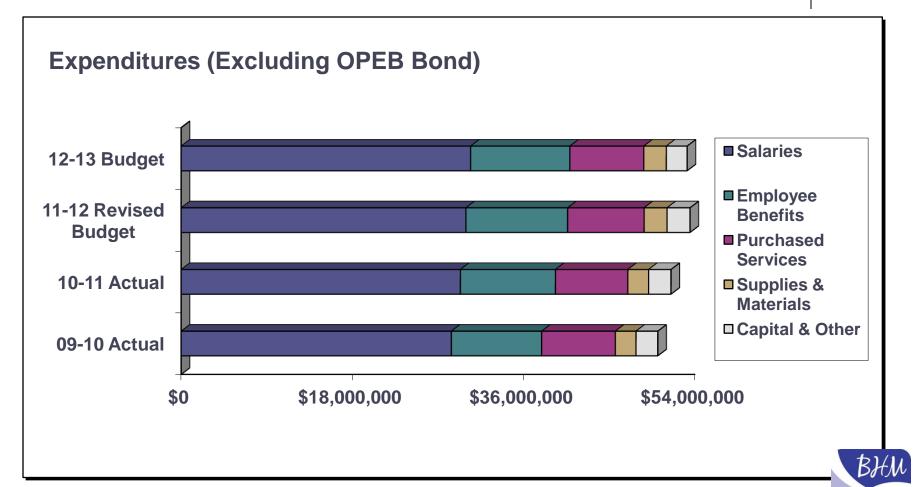

Estimated Fund Balance @ 6/30/12\*

\$13,031,219

Revenue

\$53,244,864

**Expenditures** 

(\$53,189,995)

Estimated Fund Balance @ 6/30/13\*

\$13,086,088

\*Fund Balance includes nonspendable, restricted, committed, assigned, and unassigned amounts

| <b>Unassigned</b> | <b>Fund</b> | <b>Balance</b> | Pro | jection |
|-------------------|-------------|----------------|-----|---------|
|-------------------|-------------|----------------|-----|---------|

|              | 6/30/10      | 6/30/11      | 6/30/12      | 6/30/13      |
|--------------|--------------|--------------|--------------|--------------|
| Fund Balance | \$6,151,513  | \$6,675,737  | \$9,026,161  | \$8,618,418  |
| Expenditures | \$59,821,246 | \$51,496,168 | \$53,495,184 | \$53,189,995 |
| % of Exp.    | 10.28%       | 12.96%       | 16.87%       | 16.20%       |