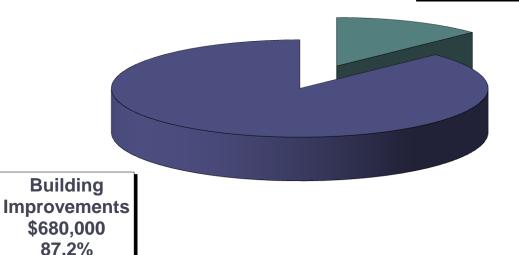

### ISD 877 BHM 2012-2013 ALTERNATIVE FACILITIES

Estimated Fund Balance @ 6/30/12

\$0

Revenue

\$3,804,000

Expenditures

(\$780,000)

Estimated Fund Balance @ 6/30/13

### ISD 877 BHM 2012-2013 ALTERNATIVE FACILITIES