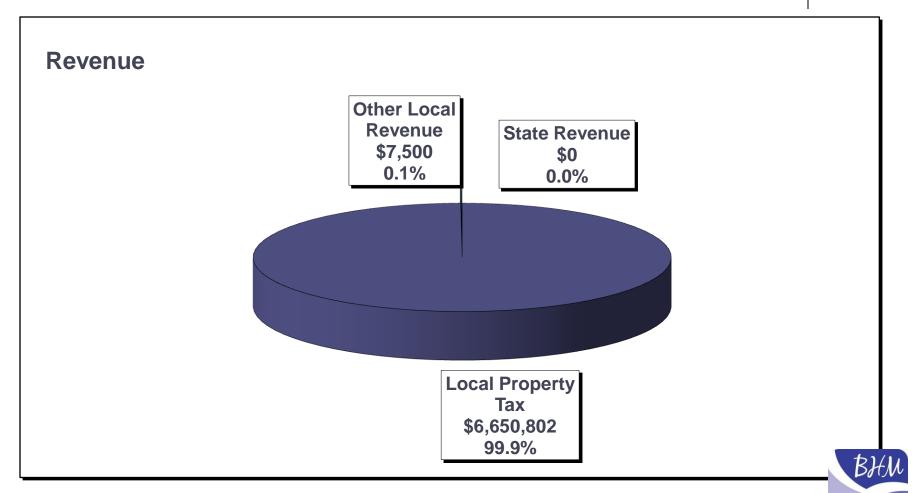

### ISD 877 BHM 2012-2013 DEBT SERVICE

Estimated Fund Balance @ 6/30/12

\$36,198,742

Revenue

\$6,658,302

Expenditures

(\$41,512,425)

Estimated Fund Balance @ 6/30/13

### ISD 877 BHM 2012-2013 DEBT SERVICE