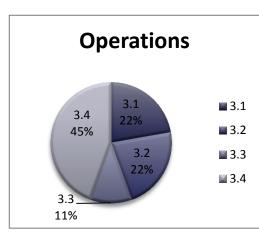

| ОР   | ERATIONS                                                                                                                    |     |                                                                                                                             |
|------|-----------------------------------------------------------------------------------------------------------------------------|-----|-----------------------------------------------------------------------------------------------------------------------------|
| Dist | rict Growth Areas:                                                                                                          | Sch | ool Growth Areas:                                                                                                           |
| •    | Supporting technology with the available funding                                                                            | •   | Supporting technology with the available funding                                                                            |
| •    | Support the integrated use of technology in all schools                                                                     | •   | Support the integrated use of technology in all schools                                                                     |
| •    | Support Business Management Services                                                                                        | •   | Support Business Management Services 0                                                                                      |
| CU   | LTURE AND CLIMATE                                                                                                           |     |                                                                                                                             |
| Dist | rict Growth Areas:                                                                                                          | Sch | ool Growth Areas:                                                                                                           |
| •    | Support continued integration of PBIS in all schools                                                                        | •   | Support continued integration of PBIS in all schools                                                                        |
| •    | Increase parent involvement and feedback residency issues Addressing student/family transiency and illegal residency issues | •   | Increase parent involvement and feedback residency issues Addressing student/family transiency and illegal residency issues |
|      |                                                                                                                             | •   | 0                                                                                                                           |

| ndicator   | 3.1 | 3.2 | 3.3      | 3.4      | Date Completed | Operations                                                                                                      |
|------------|-----|-----|----------|----------|----------------|-----------------------------------------------------------------------------------------------------------------|
|            |     |     |          | <b>\</b> |                | Attended Federal Relations Committee Meeting                                                                    |
|            |     |     |          | <b>\</b> |                | Turf Field Project Meetings                                                                                     |
| NS         |     |     |          | <b>\</b> |                | Budget diliberation, public hearing, Vote Meetings                                                              |
| <u>.</u>   |     |     |          | <b>\</b> |                | Housing Task Force Meeting                                                                                      |
| Operations | ~   | ~   | <b>\</b> |          |                | Operations Committee Meeting                                                                                    |
| Эe         | ~   | ~   |          |          |                | Meetings re 1:1 laptop program                                                                                  |
|            |     | _   |          |          |                |                                                                                                                 |
| Ŏ          |     |     |          |          |                |                                                                                                                 |
| ŏ<br>—     |     |     |          |          |                |                                                                                                                 |
|            | 4.1 | 4.2 | 4.3      | 4.4      | Date Completed | Culture and Climate                                                                                             |
| Indicator  | 4.1 | 4.2 | 4.3      | 4.4      | Date Completed | Culture and Climate  Valley Community Foundations Annual Meeting                                                |
| ndicator   | 4.1 | 4.2 | 4.3      |          | Date Completed | Valley Community Foundations Annual Meeting                                                                     |
| Indicator  | 4.1 | 4.2 | 4.3      | >        | Date Completed |                                                                                                                 |
| Climate    | 4.1 | 4.2 | 4.3      | >        | Date Completed | Valley Community Foundations Annual Meeting United Way Annual Meeting                                           |
| Climate    | 4.1 | 4.2 | 4.3      | > >      | Date Completed | Valley Community Foundations Annual Meeting United Way Annual Meeting Mulitcultural Dinner at DMS               |
| Indicator  | 4.1 |     |          | > >      | Date Completed | Valley Community Foundations Annual Meeting United Way Annual Meeting Mulitcultural Dinner at DMS Cheer banquet |