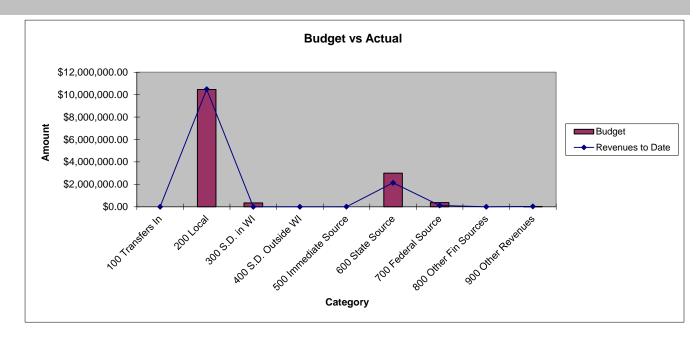

## MAY 2014 - REVENUE

| SOURCE                | <u>10 FUND</u>  | 20 FUND      | <u>30 FUND</u> | <u>40 FUND</u> | <u>50 FUND</u> | <b>80 FUND</b> | <b>TOTAL ALL FUNDS</b> |
|-----------------------|-----------------|--------------|----------------|----------------|----------------|----------------|------------------------|
| 100 Transfers In      | \$0.00          | \$0.00       | \$0.00         | \$0.00         | \$0.00         | \$0.00         | \$0.00                 |
| 200 Local             | \$13,614.82     | \$0.00       | \$8.71         | \$0.00         | \$38,585.10    | \$0.00         | \$52,208.63            |
| 300 S.D. in WI        | \$0.00          | \$0.00       | \$0.00         | \$0.00         | \$0.00         | \$0.00         | \$0.00                 |
| 400 S.D. Outside WI   | \$0.00          | \$0.00       | \$0.00         | \$0.00         | \$0.00         | \$0.00         | \$0.00                 |
| 500 Immediate Source  | \$0.00          | \$0.00       | \$0.00         | \$0.00         | \$0.00         | \$0.00         | \$0.00                 |
| 600 State Source      | \$0.00          | \$0.00       | \$0.00         | \$0.00         | \$0.00         | \$0.00         | \$0.00                 |
| 700 Federal Source    | \$9,291.00      | \$3,791.38   | \$0.00         | \$0.00         | \$58,532.29    | \$0.00         | \$71,614.67            |
| 800 Other Fin Sources | \$0.00          | \$0.00       | \$0.00         | \$0.00         | \$0.00         | \$0.00         | \$0.00                 |
| 900 Other Revenues    | \$0.00          | \$0.00       | \$0.00         | \$0.00         | \$0.00         | \$0.00         | \$0.00                 |
| MAY 2014 TOTAL        | \$22,905.82     | \$3,791.38   | \$8.71         | \$0.00         | \$97,117.39    | \$0.00         | \$123,823.30           |
| RECEIVED YTD 13-14    | \$12,775,362.77 | \$519,777.54 | \$707,572.25   | \$0.00         | \$574,162.00   | \$154,787.50   | <i>\$14,731,662.06</i> |
| % of Budget YTD 13-14 | 90.05%          | 24.47%       | 99.94%         | 0.00%          | 82.67%         | 97.66%         | 82.43%                 |
|                       |                 |              |                |                |                |                |                        |