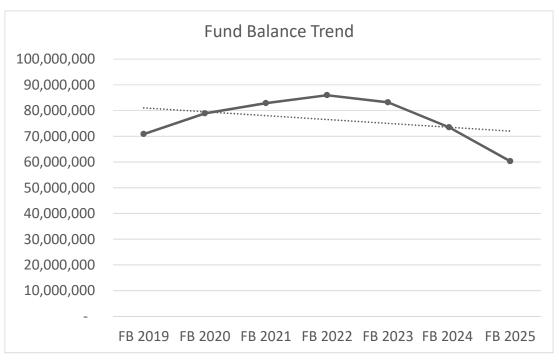

|                 | Fund<br>Balance |
|-----------------|-----------------|
| Fund Balance GF | Totals          |
| FB 2019         | 70,855,023      |
| FB 2020         | 78,904,676      |
| FB 2021         | 82,898,180      |
| FB 2022         | 85,966,172      |
| FB 2023         | 83,200,395      |
| FB 2024         | 73,503,052      |
| FB 2025         | 60,325,860      |