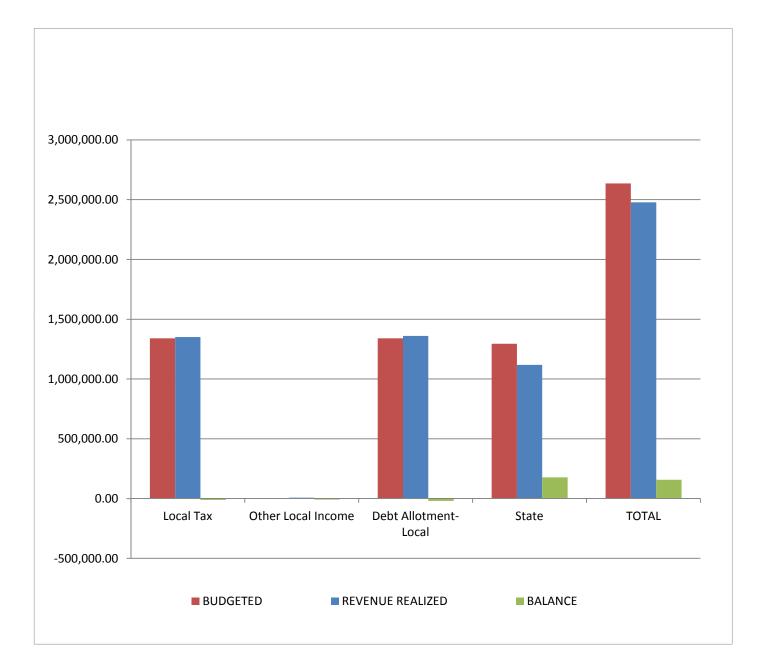

## Debt Service Revenue (599) as of February 28, 2013

| REVENUE              | DESCRIPTION                      | BUDGETED     | REVENUE<br>REALIZED | BALANCE     |
|----------------------|----------------------------------|--------------|---------------------|-------------|
| Local Tax            | Property Tax w/ P&I              | 1,340,084.00 | 1,351,544.77        | (11,460.77) |
| Other Local Income   | Interest Earned (Investments)    | 0.00         | 8,097.23            | (8,097.23)  |
| Debt Allotment-Local | Total Revenue from Local Sources | 1,340,084.00 | 1,359,642.00        | (19,558.00) |
| State                | Debt Allotment-State Revenue     | 1,294,875.00 | 1,117,999.00        | 176,876.00  |
| TOTAL                |                                  | 2,634,959.00 | 2,477,641.00        | 157,318.00  |