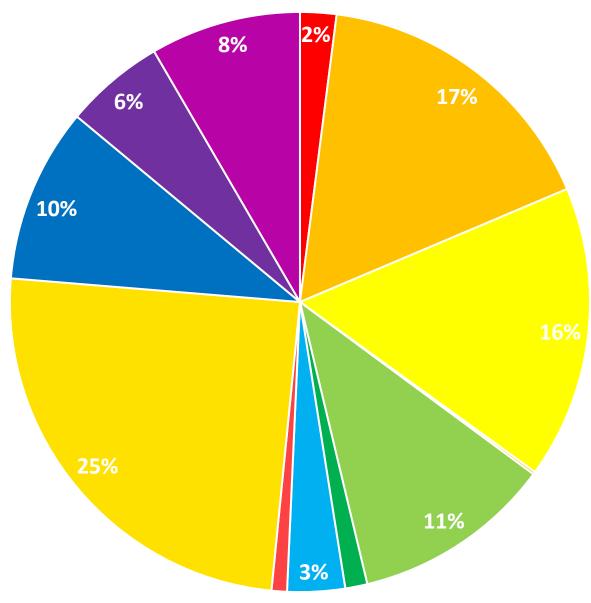

### General Fund Revenue 2% 3% 1% 7% 1%\_ 31% 8% 3% 7% 15% 21%

#### Property Tax

- Sales Tax
- Highway Distribution
- Liquor Tax
- NLFPD Impact Fees
- Franchise Fees
- Community Development Fees
- Licenses, Permits, Agreements
- State Gov. Grants
- Charges for service
- Fines
- Interest
- Other Financing Sources
- Capital Assets Dispositions
- Recreation
- Community Events
- Interest from 111