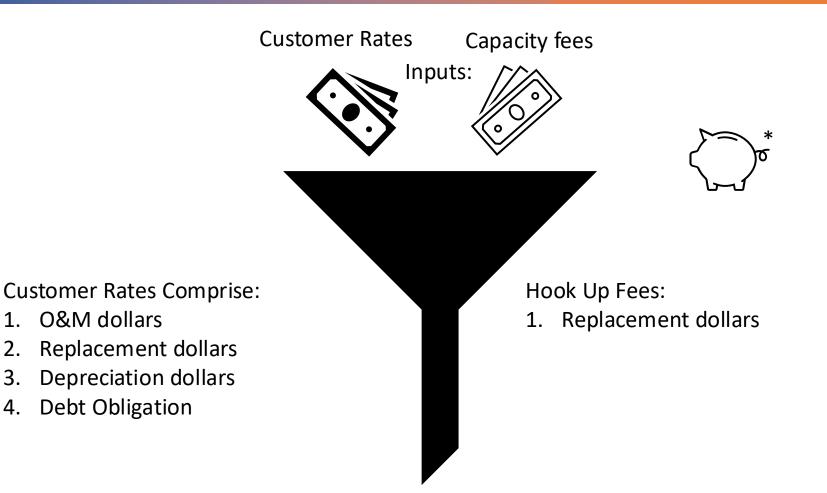

# Enterprise Fund

210 Sewer O&M,

211 Capitalization,

212 Debt Service,

213 Assest Replacement Fund

Sewer Explained: Enterprise Fund (210-213)

Output: Sewer Collections, Treatment and Replacement (Catastrophic too)

### Sewer Fund Revenues

- Fund Balance Carryover (210)
- Sewer Charges
- Interest (210)
- Fund balance carryover (211)
- Sewerage Charges
- Interest (211)
- Other Financing Sources
- Developer Paid Cost for H6
- Fund balance carryover (212)
- Interfund Transfer (Fund 210)
- Fund Balance Carryover (213)
- Interfund Transfer (Fund 210)