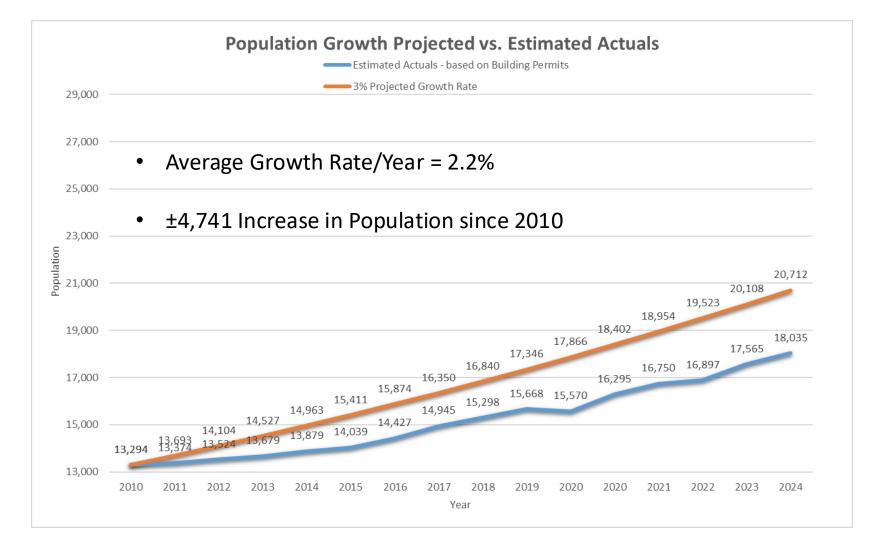

# **CITY STATISTICS**

Est. Population 18,035 (upon full build out of building permits issued)

- HALL COL

Total Land Area is ±10 Sq. Miles

+ Population / sq. Mile = • 1,803

o Median Age is 43

68 Acres of Park Land