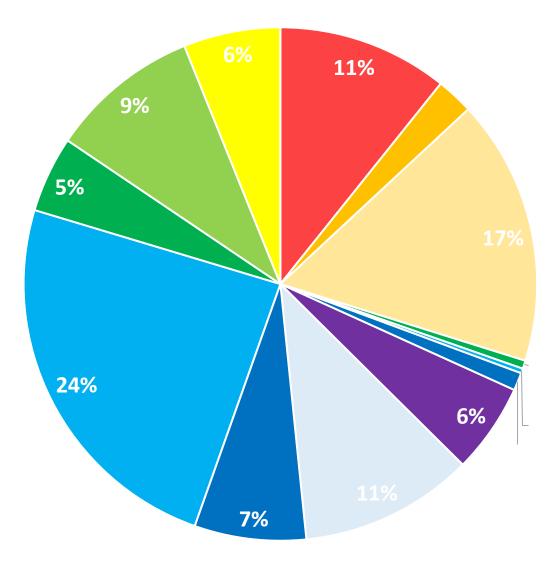

## General Fund Expense

- Mayor and Council
- General Admin
- Law Enforcement/Prosecution
- Leased Payments
- Community Development
- Engineering
- Public Works Admin
- Public Works Forestry
- Public Works Streets
- Public Works Parks
- Recreation
- Public Facilities

## General Fund Expenses

| General Fund 110            | FY23 Actuals   | FY24 Actuals   | FY25 Budget    | Draft FY26<br>Budget |
|-----------------------------|----------------|----------------|----------------|----------------------|
| Expenses                    |                | unaudited      |                |                      |
| Mayor and Council           | \$180,169.45   | \$161,823.78   | \$185,004.52   | \$188,005.06         |
| General Admin               | \$1,697,004.94 | \$1,099,233.75 | \$1,456,485.60 | \$1,582,667.14       |
| Law Enforcement/Prosecution | \$-            | \$1,147,192.00 | \$1,283,200.00 | \$1,534,312.00       |
| Leased Payments             | \$14,419.59    | \$13,891.20    | \$14,000.00    | \$14,000.00          |
| Community Development       | \$580,761.88   | \$621,384.87   | \$770,448.62   | \$1,016,816.69       |
| Engineering                 | \$142,899.81   | \$143,910.40   | \$112,480.09   | \$105,986.88         |
| Public Works Admin          | \$286,716.98   | \$325,457.42   | \$389,907.76   | \$292,804.88         |
| Public Works Forestry       | \$52,955.94    | \$42,071.85    | \$74,743.38    | \$79,676.92          |
| Public Works Streets        | \$1,583,955.23 | \$1,942,951.12 | \$2,139,324.82 | \$2,286,421.23       |
| Public Works Parks          | \$471,161.87   | \$530,393.94   | \$655,553.84   | \$914,361.18         |
| Recreation                  | \$448,290.08   | \$464,069.63   | \$487,634.07   | \$522,044.30         |
| Public Facilities           | \$793,674.61   | \$1,014,890.33 | \$995,050.00   | \$899,512.00         |
| Grand Total                 | \$6,252,010.38 | \$7,507,270.29 | \$8,563,832.70 | \$9,436,608.28       |