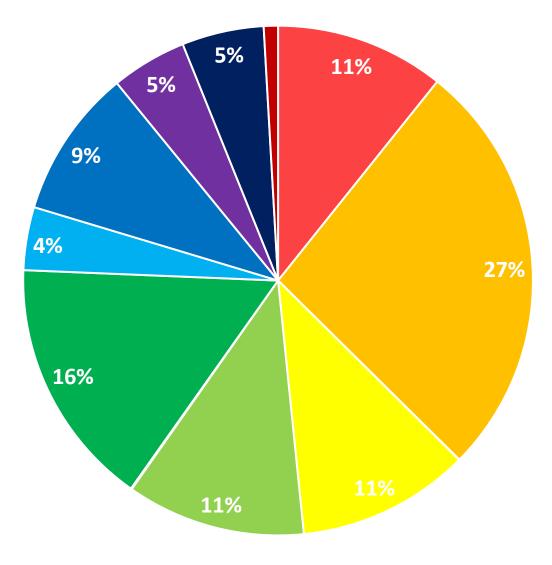

### General Fund Revenue 2% 3% 1% 7% 1%\_ 31% 8% 3% 7% 15% 21%

#### Property Tax

- Sales Tax
- Highway Distribution
- Liquor Tax
- NLFPD Impact Fees
- Franchise Fees
- Community Development Fees
- Licenses, Permits, Agreements
- State Gov. Grants
- Charges for service
- Fines
- Interest
- Other Financing Sources
- Capital Assets Dispositions
- Recreation
- Community Events
- Interest from 111